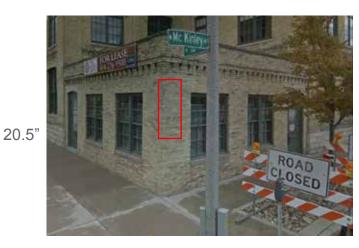

Client: Boiler House Address: 1243 N 10th Street, Milwaukee WI 53205

Job Type: projecting sign, non-illuminated Dimensions:

Quantity:1

Materials:aluminum face and bracket with 1/2" dimensional acrylic letters and border Representative: Brian

Designer: Elly

Date:4-12-22

Version: 2

**APPROVED** 

**REVISE & RESUBMIT** 

45"

## Installed projecting on corner:

\*PRODUCTION CANNOT BEGIN UNTIL WE RECEIVE YOUR AUTHORIZATION THE PROOF IS ACCURATE. DELAYS IN RECEIVING YOUR APPROVAL WILL DELAY PRODUCTION TIMES.