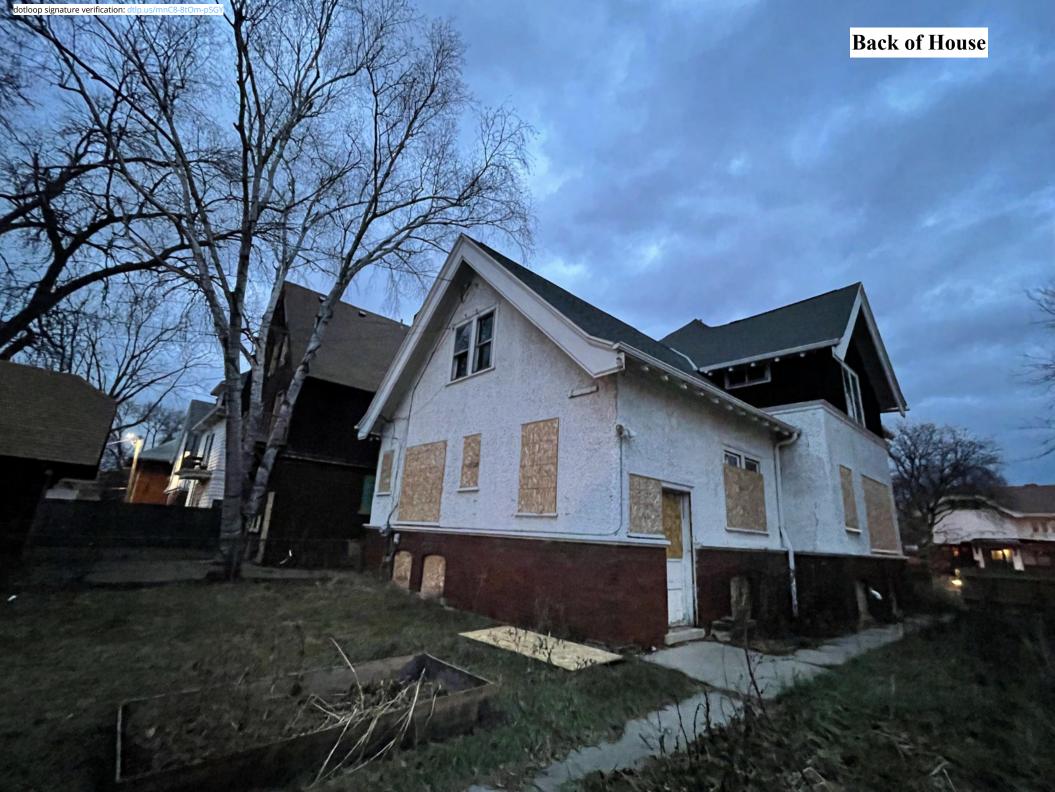

#### 5. DESCRIPTION OF PROJECT:

Tell us what you want to do. Describe all proposed work including materials, design, and dimensions. Additional pages may be attached via email.

Home Repairs:

Replace 17 windows with new ones from Marvin that are all wood. (see attached invoice from Lisbon Storm Screen & Door)

Repair and refinish all other original windows.

Replace basement windows on sides of house not facing street with glass block windows. Glass block to be inside exterior wall and not flush with wall.

Repair stucco siding where needed with traditional materials.

Paint all 4 sides of exterior stucco siding.

Powerwash exterior wood siding on second floor of home.

Front entry door to be repaired/refinished.

Side entry door to be replaced with solid wood door with window. (see attached picture of door)

Repair/paint balcony.

Repair/paint porch.

Tuckpoint brick siding.

Garage Repairs:

Repair wood siding, repair windows, repair doors, paint all around.

| 6  | SIGN  | ATURE | OF A | A DDI I  | C A NIT. |
|----|-------|-------|------|----------|----------|
| υ. | SIGIN | AIURE | UF A | 4 F F LI | ICANI.   |