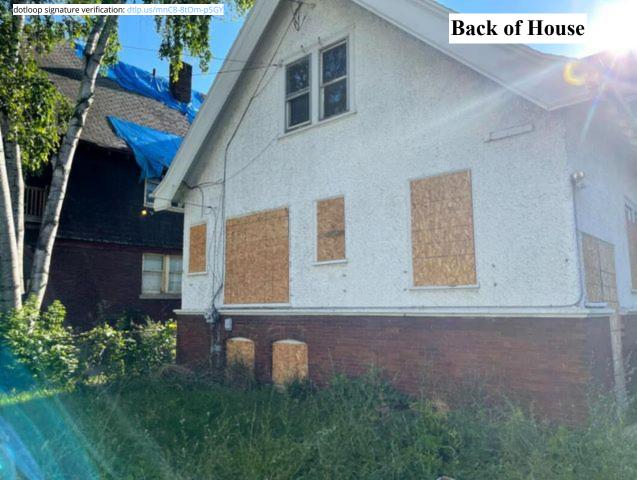

#### 5. DESCRIPTION OF PROJECT:

Tell us what you want to do. Describe all proposed work including materials, design, and dimensions. Additional pages may be attached via email.

Home Repairs:

Replace 17 windows with new ones from Marvin that are all wood. (see attached invoice from Lisbon Storm Screen & Door)

Repair and refinish all other original windows.

Replace basement windows on sides of house not facing street with glass block windows. Glass block to be inside exterior wall and not flush with wall.

Repair stucco siding where needed with traditional materials.

Paint all 4 sides of exterior stucco siding.

Powerwash exterior wood siding on second floor of home.

Front entry door to be repaired/refinished.

Side entry door to be replaced with solid wood door with window. (see attached picture of door)

Repair/paint balcony.

Repair/paint porch.

Tuckpoint brick siding.

Garage Repairs:

Repair wood siding, repair windows, repair doors, paint all around.

| 6  | SIGN  | ATURE | OF A | A DDI I  | C A NIT. |
|----|-------|-------|------|----------|----------|
| υ. | SIGIN | AIURE | UF A | 4 F F LI | ICANI.   |