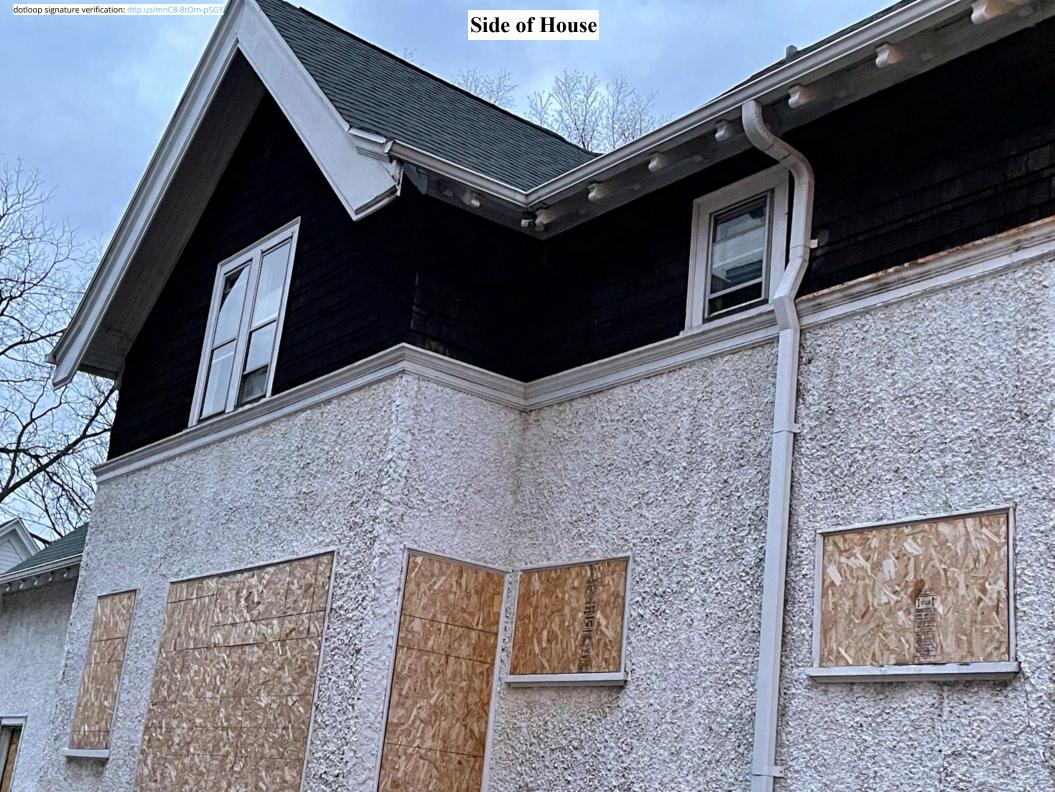

Repair and refinish all other original windows.

Replace basement windows on sides of house not facing street with glass block windows. Glass block to be inside exterior wall and not flush with wall.

Repair stucco siding where needed with traditional materials.

Paint all 4 sides of exterior stucco siding.

Powerwash exterior wood siding on second floor of home.

Front entry door to be repaired/refinished.

Side entry door to be replaced with solid wood door with window. (see attached picture of door)

Repair/paint balcony.

Repair/paint porch.

Tuckpoint brick siding.

Garage Repairs:

Repair wood siding, repair windows, repair doors, paint all around.

| 6  | SIGN  | ATURE | OF A | A DDI I  | C A NIT. |
|----|-------|-------|------|----------|----------|
| υ. | SIGIN | AIURE | UF A | 4 F F LI | ICANI.   |