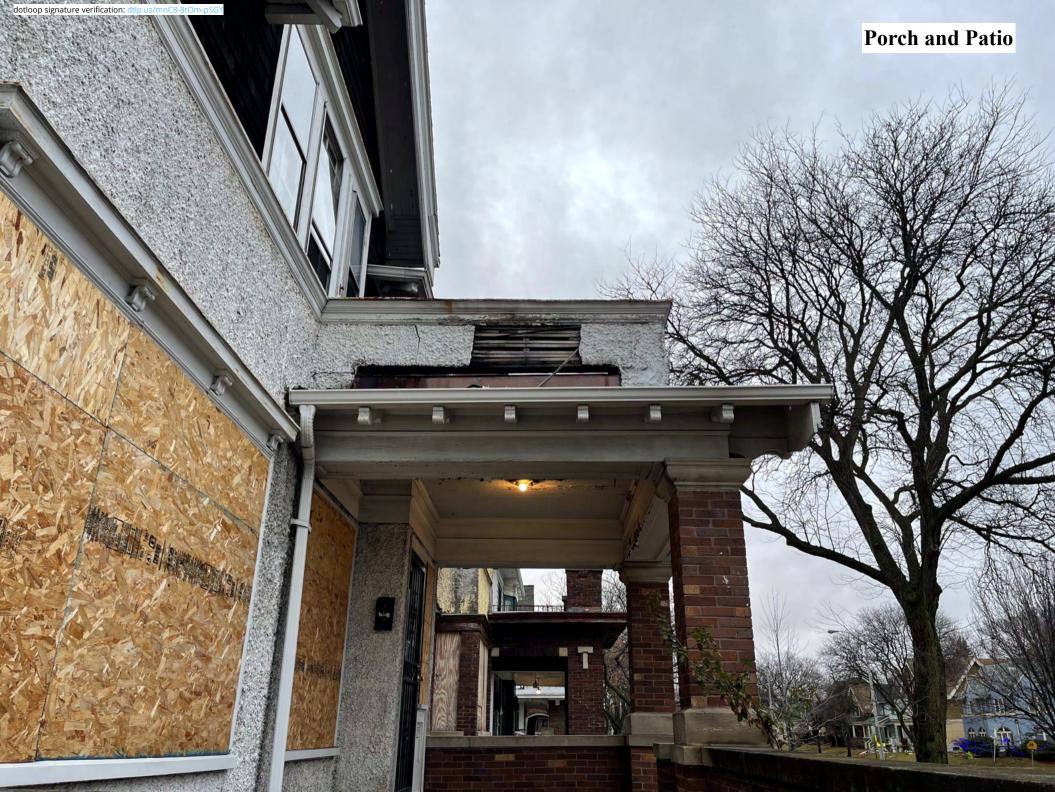

Repair/paint balcony.

Repair/paint porch.

Tuckpoint brick siding.

Garage Repairs:

Repair wood siding, repair windows, repair doors, paint all around.

| 6  | SIGN  | ATURE | OF A | A DDI I  | C A NIT. |
|----|-------|-------|------|----------|----------|
| υ. | SIGIN | AIURE | UF A | 4 F F LI | ICANI.   |