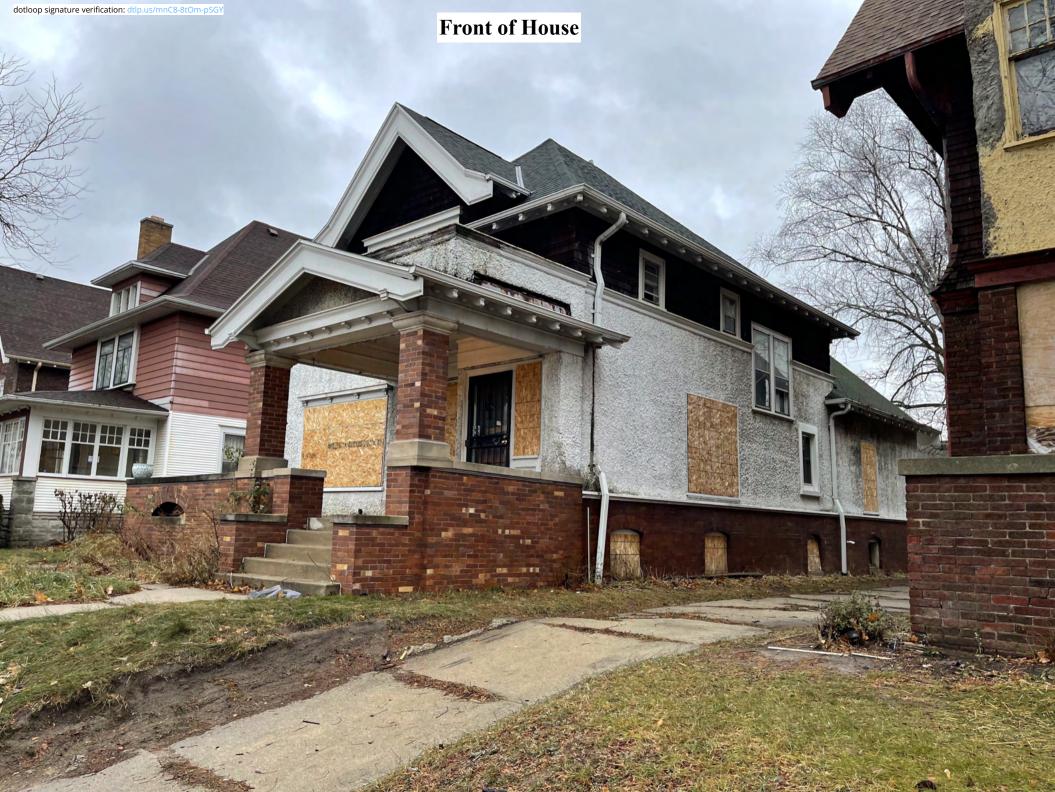

#### 5. DESCRIPTION OF PROJECT:

Tell us what you want to do. Describe all proposed work including materials, design, and dimensions. Additional pages may be attached via email.

Home Repairs:

Replace 17 windows with new ones from Marvin that are all wood. (see attached invoice from Lisbon Storm Screen & Door)

Repair and refinish all other original windows.

Replace basement windows on sides of house not facing street with glass block windows. Glass block to be inside exterior wall and not flush with wall.

Repair stucco siding where needed with traditional materials.

Paint all 4 sides of exterior stucco siding.

Powerwash exterior wood siding on second floor of home.

Front entry door to be repaired/refinished.

Side entry door to be replaced with solid wood door with window. (see attached picture of door)

Repair/paint balcony.

Repair/paint porch.

Tuckpoint brick siding.

Garage Repairs:

Repair wood siding, repair windows, repair doors, paint all around.

| 6  | SIGN  | ATURE | OF A | A DDI I  | C A NIT. |
|----|-------|-------|------|----------|----------|
| υ. | SIGIN | AIURE | UF A | 4 F F LI | ICANI.   |