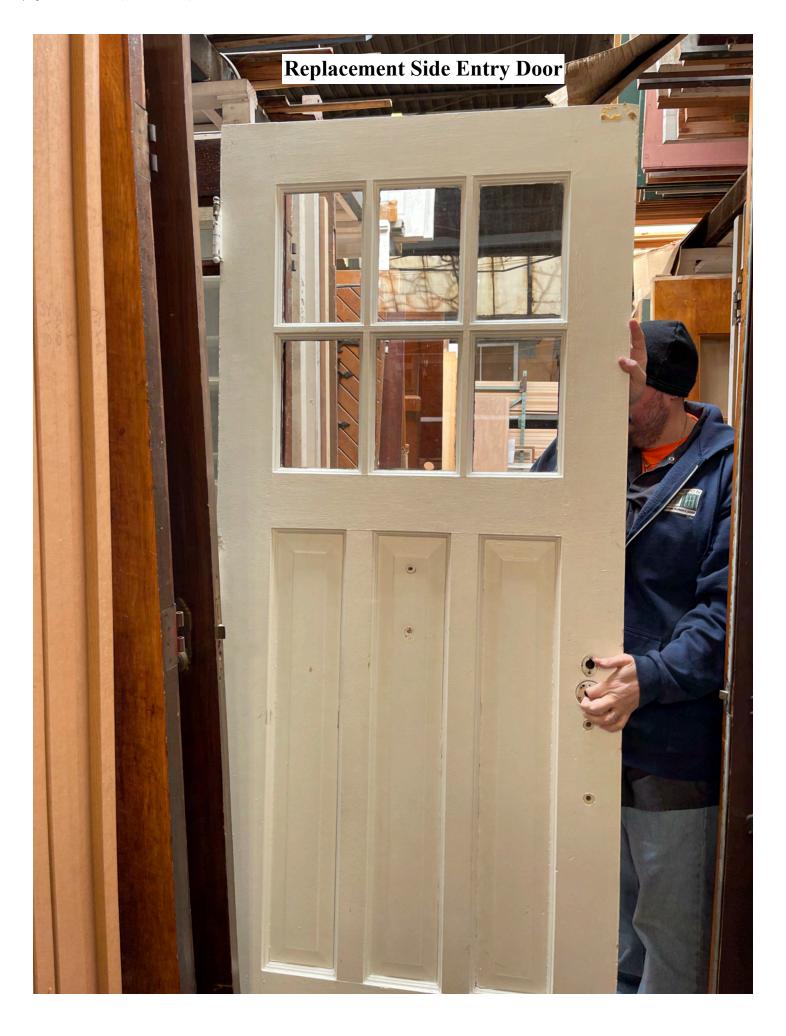

Paint all 4 sides of exterior stucco siding.

Powerwash exterior wood siding on second floor of home.

Front entry door to be repaired/refinished.

Side entry door to be replaced with solid wood door with window. (see attached picture of door)