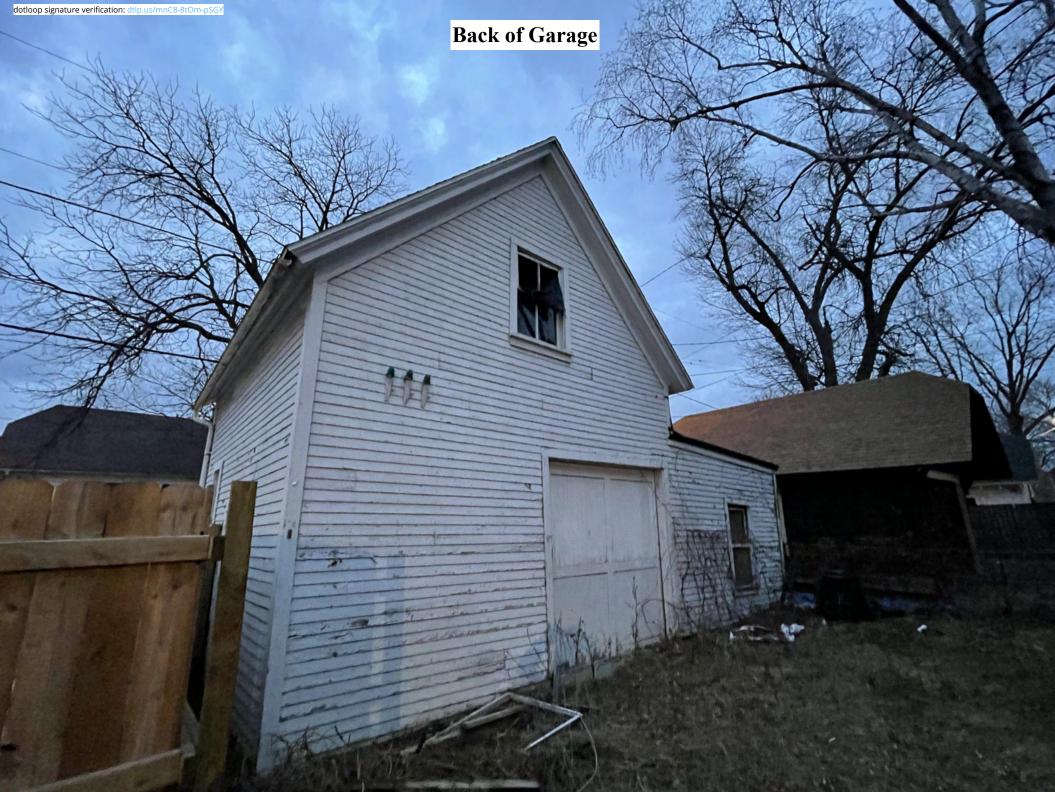

Repair/paint balcony.

Repair/paint porch.

Tuckpoint brick siding.

Garage Repairs:

Repair wood siding, repair windows, repair doors, paint all around.

| 6  | SIGN  | ATURE | OF A | A DDI I  | C A NIT. |
|----|-------|-------|------|----------|----------|
| υ. | SIGIN | AIURE | UF A | 4 F F LI | ICANI.   |