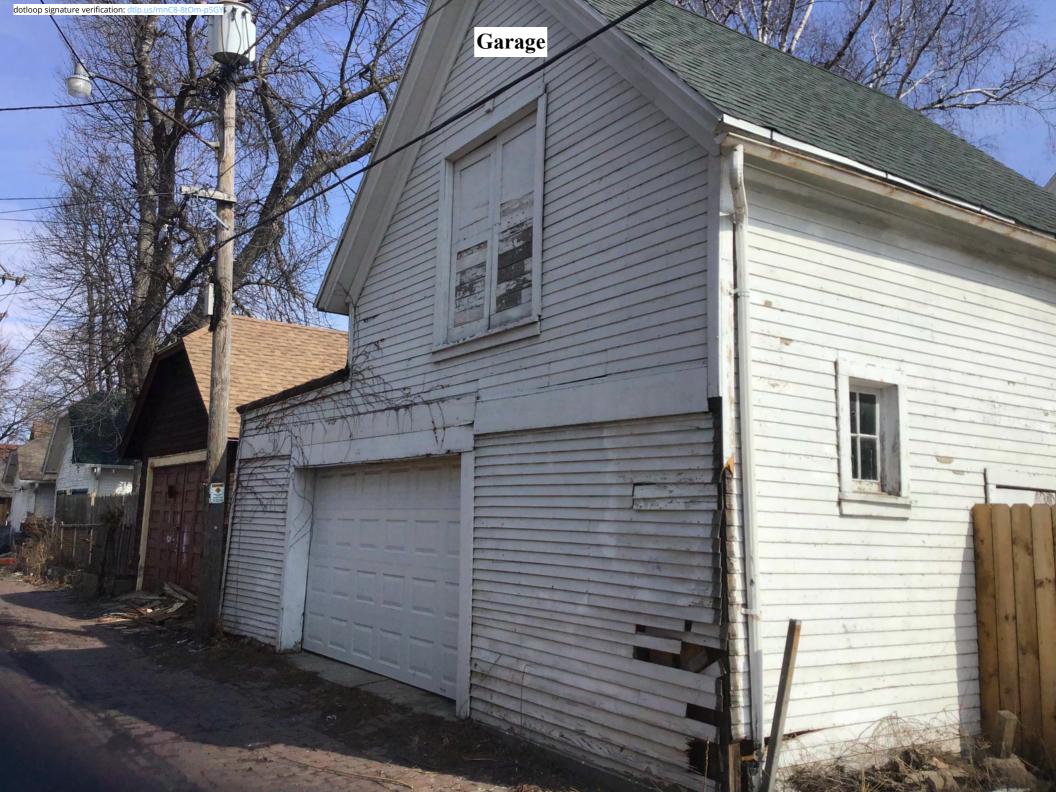

Repair/paint balcony.

Repair/paint porch.

Tuckpoint brick siding.

Garage Repairs:

Repair wood siding, repair windows, repair doors, paint all around.

| 6  | SIGN  | ATURE | OF A | A DDI I  | C A NIT. |
|----|-------|-------|------|----------|----------|
| υ. | SIGIN | AIURE | UF A | 4 F F LI | ICANI.   |