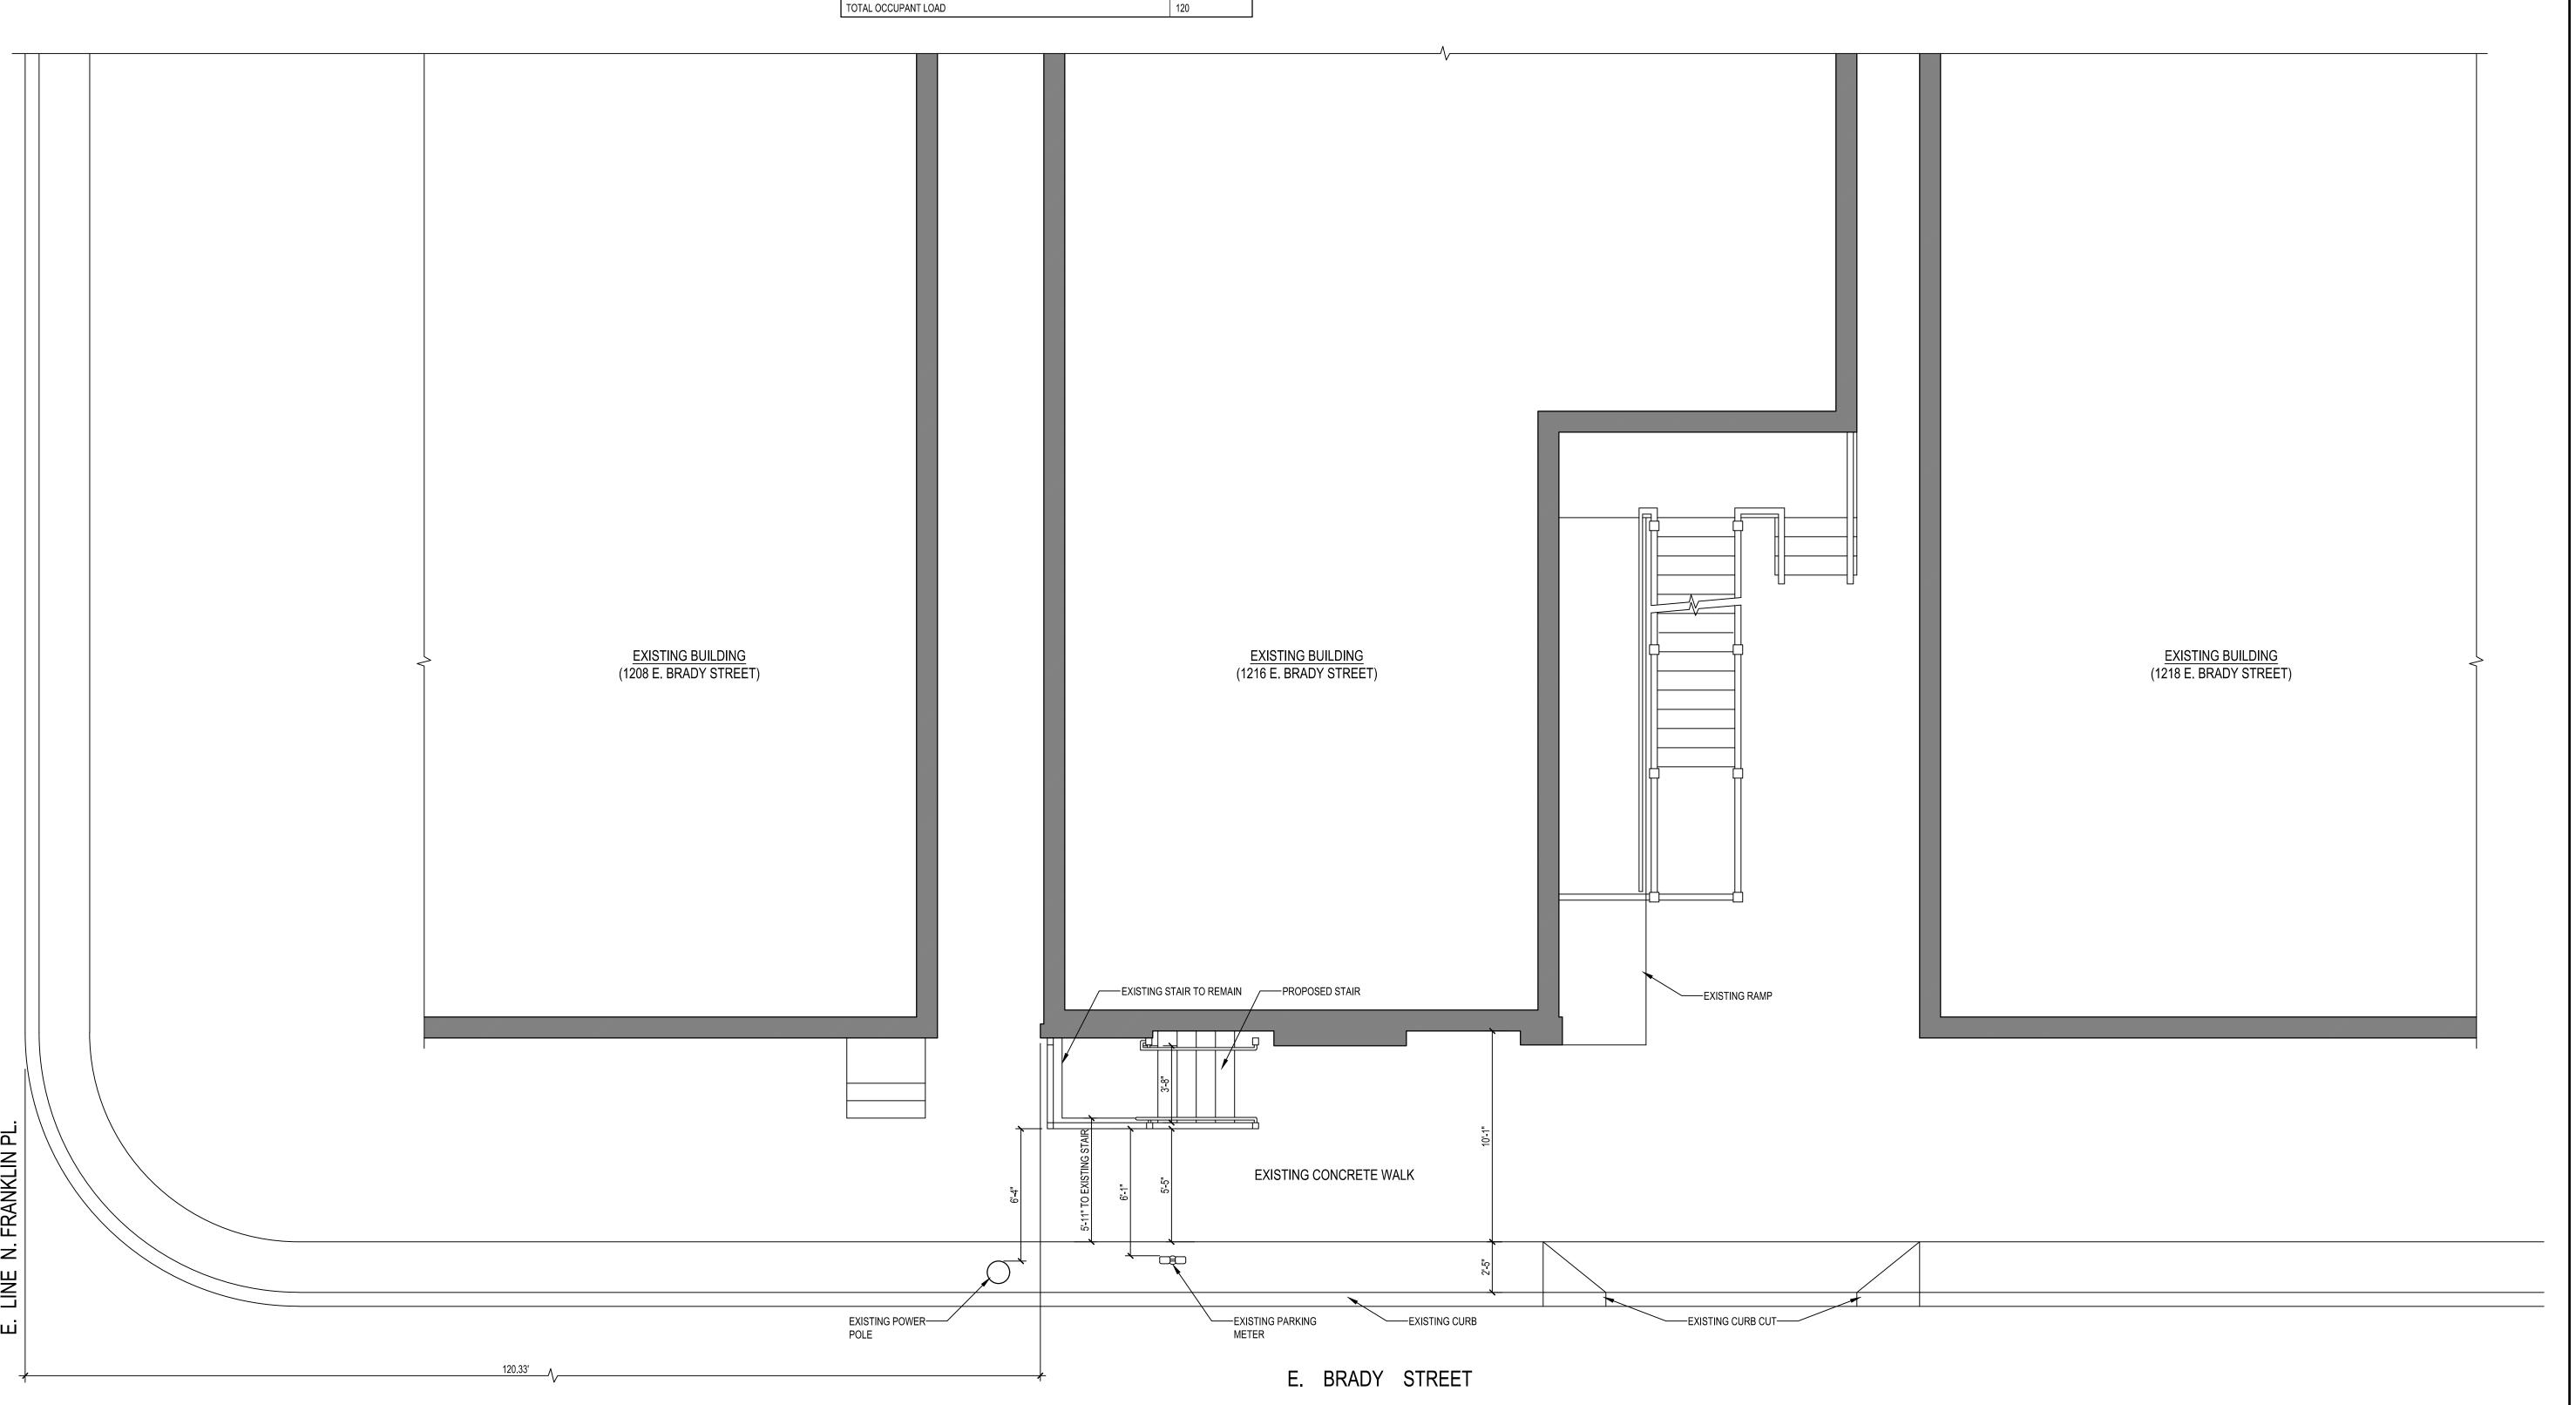

**EXISTING BUILDING CODE ANALYSIS** CLASS OF CONSTRUCTION VB NUMBER OF STORIES BUILDING AREA 4,590 S.F. BUILDING HEIGHT 35'-0" BUILDING VOLUME 51,390 C.F. FIRE ALARM NO FIRE SPRINKLER PROJECT WORK AREA 2,650 S.F. WORK AREA / TOTAL FLOOR AREA 100% WORK AREA / TOTAL BUILDING AREA 58% FIRE ALARM PROPOSED NO FIRE SUPRESSION PROPOSED PRIMARY OCCUPANCY ASSEMBLY A-2 ADDITIONAL OCCUPANCY RESIDENTIAL R-3 SEPARATED USES YES WORK AREA / TOTAL BUILDING AREA 58% LOUNGE / PLATFORM OCCUPANT LOAD (1,200 S.F. / 15 NET) 80 STANDING AREA AROUND BAR OCCUPANT LOAD (200 S.F. / 5 NET) 40

APPROVED

By Tim Askin - Milwaukee HPC at 9:12 am, Apr 22, 2022

PROJECT NAME NASHVILLE NORTH

PROJECT ADDRESS 1216 E. Brady Street Milwaukee, WI 53202

KNUTSON BROS. PROJECT NUMBER 2021-01

March 30, 2022

COPYRIGHT ©
KNUTSON BROS