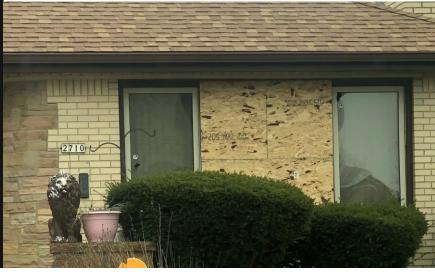

## Certificate of Appropriateness

Milwaukee Historic Preservation Commission/200 E. Wells Street/Milwaukee, WI 53202/phone 414-286-5712/fax 414-286-3004

**Property** 

2710 N. SHERMAN BL.

**Description of work** Replace two broken windows to match existing aluminum-clad.

City of Milwaukee Historic Preservation Staff

m ans

Copies to: Development Center, Ald. Russell Stamper II, Contractor

Damaged windows above

| Opening Number Location Sales Measure Hinge Exterior Color Exterior Trim Color | Bedroom 1<br>58 x 38<br>NA<br>Almond Extrusion | Quantity<br>Window Series<br>Interior Color<br>Exterior Trim<br>Hardware Color | Almond Extrusion<br>Aluminum Clad |
|--------------------------------------------------------------------------------|------------------------------------------------|--------------------------------------------------------------------------------|-----------------------------------|
| AL Royal Brown (Okna Basic Brown)                                              |                                                | Obscured Glass<br>Grids                                                        | Not Included None                 |
| Glass Type                                                                     | Double Pane                                    | Lead Safe                                                                      | Yes                               |
| Tempered Glass                                                                 | N/A                                            |                                                                                | As needed, color to match window  |
| Install Type                                                                   | Pocket Replacement                             | Trim Kit                                                                       | N/A                               |