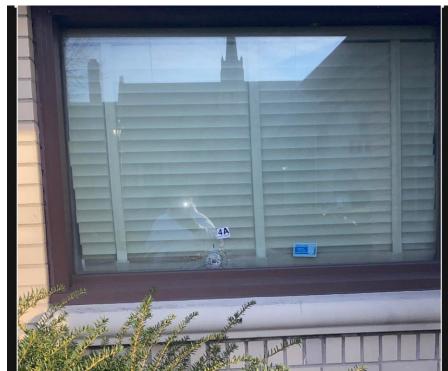

## Certificate of Appropriateness

Milwaukee Historic Preservation Commission/200 E. Wells Street/Milwaukee, WI 53202/phone 414-286-5712/fax 414-286-3004

**Property** 

2710 N. SHERMAN BL.

**Description of work** Replace two broken windows to match existing aluminum-clad.

City of Milwaukee Historic Preservation Staff

m ans

Copies to: Development Center, Ald. Russell Stamper II, Contractor

Damaged windows above

| Opening Number Location Sales Measure Hinge Exterior Color Exterior Trim Color | Bedroom 1<br>58 x 38<br>NA<br>Almond Extrusion | Quantity<br>Window Series<br>Interior Color<br>Exterior Trim<br>Hardware Color | Almond Extrusion<br>Aluminum Clad |
|--------------------------------------------------------------------------------|------------------------------------------------|--------------------------------------------------------------------------------|-----------------------------------|
| AL Royal Brown (Okna Basic Brown)                                              |                                                | Obscured Glass<br>Grids                                                        | Not Included None                 |
| Glass Type                                                                     | Double Pane                                    | Lead Safe                                                                      | Yes                               |
| Tempered Glass                                                                 | N/A                                            |                                                                                | As needed, color to match window  |
| Install Type                                                                   | Pocket Replacement                             | Trim Kit                                                                       | N/A                               |