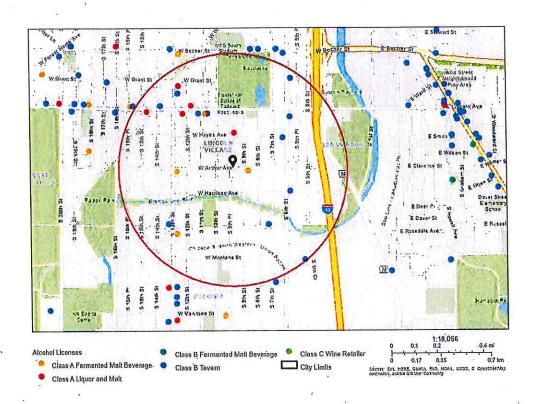

### City Concentration Map 2500 S 9th St

#### Area of Interest (AOI) Information

Area: 21,862,585.76 ft2

Mar 25 2022 11:56:07 Central Daylight Time

#### Concentration Map 2500 S 9th St

#### Summary

| Name             | Count | Area(ft²) | Length(mi)  |
|------------------|-------|-----------|-------------|
| Alcohol Licenses | 20    |           | W 121 1 121 |

#### Alcohol Licenses

| #  | Legal Entity                       | Trade Name                       | Licensee                             | Address                  | License Type<br>Name                                           | Total<br>Capacity | Expiration<br>Date     | Count |
|----|------------------------------------|----------------------------------|--------------------------------------|--------------------------|----------------------------------------------------------------|-------------------|------------------------|-------|
|    | MESA<br>GARIBALDI,<br>LLC          | FIESTA<br>GARIBALDI              | VALDEMAR<br>ESCOBAR,<br>Agt          | 821-23 W<br>LINCOLN AV   | Class B<br>Tavern<br>License                                   |                   | 12/11/2021,<br>6:00 PM | 1     |
| !  | La Salsita<br>Restaurant<br>LLC    | La Salsita<br>Restaurant         | Nicolas Santa<br>Cruz-Ruedas,<br>Agt | 1105 W<br>Lincoln AV     | Class B<br>Tavern<br>License                                   |                   | 1/17/2022,<br>6:00 PM  | 1     |
| 3  | La Casa del<br>Chivolin, LLC       | La Casa del<br>Chivolin          | Luis Alvarez,<br>Agt                 | 2423 S 6TH<br>ST         | Class B<br>Tavern<br>License                                   |                   | 2/7/2022, 6:00<br>PM   | 1     |
| 1  | 3<br>HERMANOS,<br>INC              | 3 Hermanos<br>Club               | RAMON<br>OROZCO, Agt                 | 1332 W<br>LINCOLN AV     | Class B<br>Tavern<br>License                                   | 163               | 2/19/2022,<br>6:00 PM  | 1     |
| 5  | Mi Super<br>Foods, &<br>Liquor Inc | Mi Super<br>Foods &<br>Liquor    | Gurinder S<br>Nagra, Agt             | 2200 S 13th<br>ST        | Class A Malt &<br>Class A Liquor<br>License                    | *                 | 2/7/2022, 6:00<br>PM   | 1     |
| 6  | REYNA'S BAR                        | REYNA'S BAR                      | MANUEL G<br>RODRIGUEZ,<br>SP         | 2566 S 6TH<br>ST         | Class B<br>Tavern<br>License                                   | 80                | 3/21/2022,<br>7:00 PM  | 1     |
| 7  | Beer Town<br>LLC                   | Beer Town                        | PARAMJIT<br>KAUR, Agt                | 1029 W<br>Lincoln AV     | Class A<br>Fermented<br>Malt Beverage<br>Retailer's<br>License | 3                 | 4/2/2022, 7:00<br>PM   | 1 .   |
| 8  | El Sunami II,<br>LLC               | Sunami                           | Ociel Escobar<br>Luvianos, Agt       | 2222 S 13TH<br>ST        | Class B<br>Tavern<br>License                                   | 49                | 4/19/2022,<br>7:00 PM  | 1     |
| 9  | Channa Sales<br>Inc                | Arthur Mini<br>Mart              | Baljeet S<br>Channa, Agt             | 2500 S 13TH<br>ST        | Class A<br>Fermented<br>Malt Beverage<br>Retailer's<br>License | 850<br>78 8<br>9  | 6/12/2022,<br>7:00 PM  | 1     |
| 10 | EL LUCERO<br>LIQUOR, INC           | EL LUCERO<br>LIQUOR              | HANIN K<br>ABDELRAHIM<br>, Agt       | 1132-A W<br>LINCOLN AV   | Class A Malt &<br>Class A Liquor<br>License                    | 11)               | 6/13/2022,<br>7:00 PM  | 1     |
| 11 | KOTHALA,<br>LLC                    | SOUTHSIDE<br>BEER &<br>LIQUOR    | JASBIR S<br>PANU, Agt                | 1434 W<br>WINDLAKE<br>AV | Class A Malt &<br>Class A Liquor<br>License                    |                   | 6/13/2022,<br>7:00 PM  | 1 .   |
| 12 | CEDAR INN                          | CEDAR INN                        | JOANNE M<br>HUMSIK, SP               | 2178 S 6TH<br>ST         | Class B<br>Tavern<br>License                                   | 25                | 6/29/2022,<br>7:00 PM  | 1     |
| 13 | EL<br>SALVADOR<br>RESTAURAN<br>T   | EL<br>SALVADOR<br>RESTAURAN<br>T | DAVID A<br>ARIAS, SP                 | 2316 S 6TH<br>ST         | Class B<br>Tavern<br>License                                   | 50                | 7/4/2022, 7:00<br>PM   | 1     |
| 14 | Taqueria La<br>Sierrita LLC        | Taqueria La<br>Sierrita          | Miguel Leon<br>Santos, Agt           | 2689 S 13th<br>ST        | Class B<br>Tavern<br>License                                   | 64                | 7/22/2022,<br>7:00 PM  | 1     |
| 15 | FRANKS<br>FOOD                     | FRANKS<br>FOOD                   | FAHIM N<br>MAHMOUD,<br>SP            | 2500 S 9TH<br>ST         | Class A<br>Fermented<br>Malt Beverage<br>Retailer's<br>License |                   | 9/20/2022,<br>7:00 PM  | 1     |
| 16 | Manny's<br>Grocery Store<br>LLC    | Manny's<br>Grocery Store         | Emanuel I<br>Herrera Ortiz,<br>Agt   | 2366 S 9TH<br>PL         | Class A Malt &<br>Class A Liquor<br>License                    |                   | 9/19/2022,<br>7:00 PM  | 1     |
| 17 | A & J POLISH<br>DELI, INC          | A & J POLISH<br>DELI             | JADWIGA T<br>ROZAK, Agt              | 1215 W<br>LINCOLN AV     | Class A Malt &<br>Class A Liquor<br>License                    |                   | 10/9/2022,<br>7:00 PM  | 1     |

| 18 | Singh's Corner<br>Grocery Inc | South Star<br>Food      | BALJINDER<br>SINGH, Agt | 2714 S 13th<br>ST | Class A<br>Fermented<br>Malt Beverage<br>Retaller's<br>License |     | 10/31/2022,<br>7:00 PM | 1 |
|----|-------------------------------|-------------------------|-------------------------|-------------------|----------------------------------------------------------------|-----|------------------------|---|
| 19 | Huckski's LLC                 | Money Pit<br>&Bar Grill | Lanette Huck,<br>Agt    | 2691 S 7th ST     | Class B<br>Tavern<br>License                                   | 89  | 10/18/2022,<br>7:00 PM | 1 |
| 20 | Bounce<br>Milwaukee<br>LLC    | Bounce<br>Milwaukee     | Ryan M<br>Clancy, Agt   | 2801 S 5TH<br>CT  | Class B<br>·Tavern<br>License                                  | 255 | 4/20/2022,<br>7:00 PM  | 1 |

Establishments within a 0.5 miles radius centered on area of interest.

Thursday, April 14, 2022