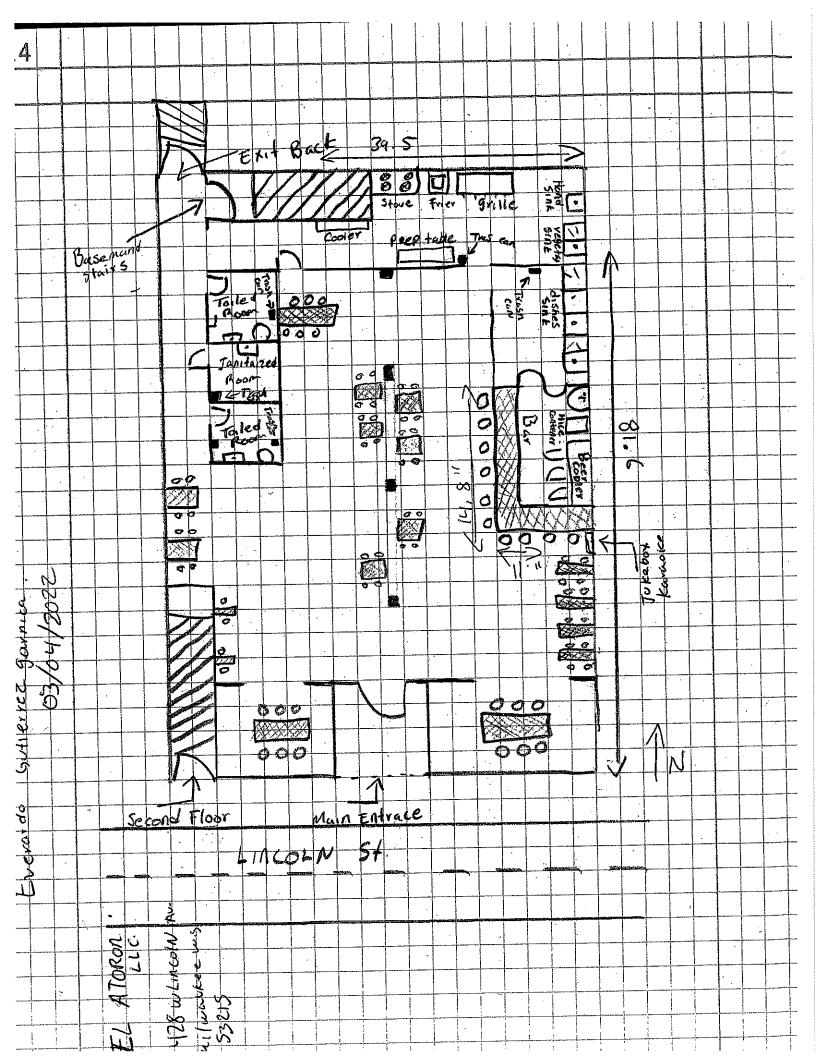

# <u>City of Milwaukee Police Department</u> <u>90-5-1.5 Crime Prevention Survey</u> <u>Tavern Inspection</u>

| Name of Premise:                                                        | El Atoron                                                                            |                 |
|-------------------------------------------------------------------------|--------------------------------------------------------------------------------------|-----------------|
| Address:                                                                | 1428 W Lincoln Av                                                                    |                 |
| Phone:                                                                  | 414-231-3997                                                                         |                 |
| Owner:<br>Owner address:<br>City State Zip:<br>Owner Phone:             | Everado GUTIERREZ<br>3611 W Lapham St<br>Milwaukee, WI 53215<br>414-364-6833         |                 |
| Owner email:                                                            | LALOGTZ2019@gmail.com                                                                |                 |
| Licensee/Agent:<br>Home Address:<br>City State Zip:<br>Phone:<br>Email: | Same                                                                                 |                 |
| Preferred contact: Sa                                                   | me                                                                                   |                 |
| Location currently or                                                   | oen: 🗌 YES 🖾 NO                                                                      |                 |
| Projected open date:                                                    | Mid April 2022                                                                       |                 |
| Day's open: S                                                           | M 🗌 T 🗌 W 🗌 Th 🗍 F 🗌 SÁ 🏹 AL                                                         | L               |
| Hours of Operation:                                                     | Sun: 7am-12a<br>Mon: "<br>Tue: "<br>Wed: "<br>Thu: "<br>Fri: 7a-230a<br>Sat: 7a-230a | □24 hours □Y □N |
| Premise Type:                                                           | ⊠Tavern/Bar<br>⊠Restaurant<br>⊡Other:                                                |                 |

### **Interior Survey:**

- 25. What is the planned/posted capacity 90
- 26. What is the minimum number of employees that will be on premise 2
- 27. Is the storeowner willing to be a standing complainant regarding loitering? XYes No