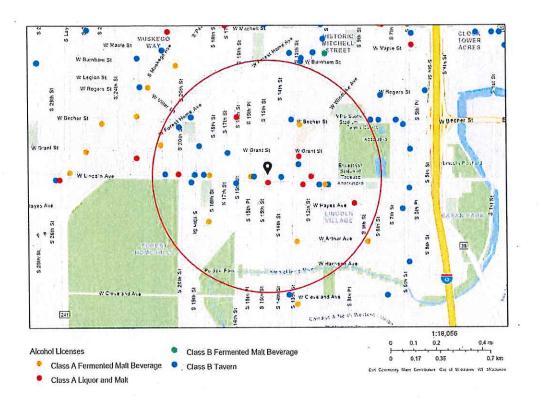

Establishments within a 0.5 miles radius centered on area of interest.

Wednesday, April 13, 2022

,

Radius 250.0 feet and Center of Circle: 1428 W Lincoln Av

|     | 1 |    | • |
|-----|---|----|---|
|     |   |    |   |
| MII |   | KE | E |