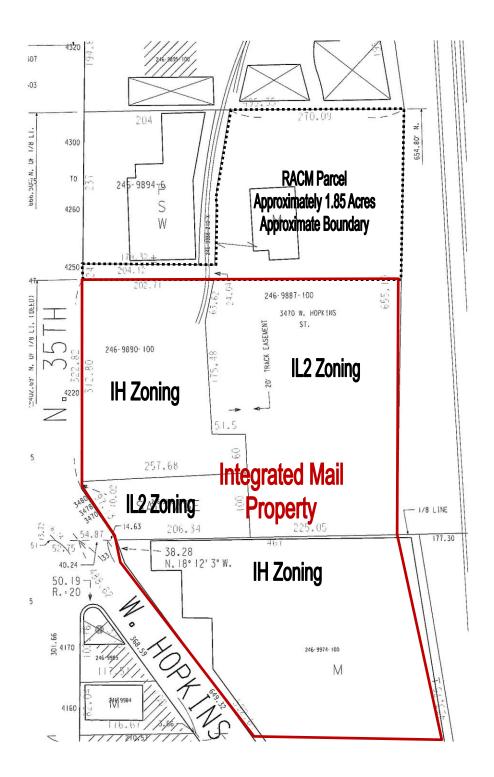

## **Integrated Expansion Site and RACM Parcel**

The proposed zoning change prevents mixed zoning in a future Certified Survey Map parcel. Integrated Mail Industries (though its affiliate, Hopkins Development Group) is assembling land for expansion of its manufacturing facility at 3410 West Hopkins Street. A second parcel may be used by the Redevelopment Authority to create a stormwater detention area to serve businesses in the 30th Street Industrial Corridor. The IH zoning is appropriate for future development of this area and will facilitate job retention and creation in the corridor.