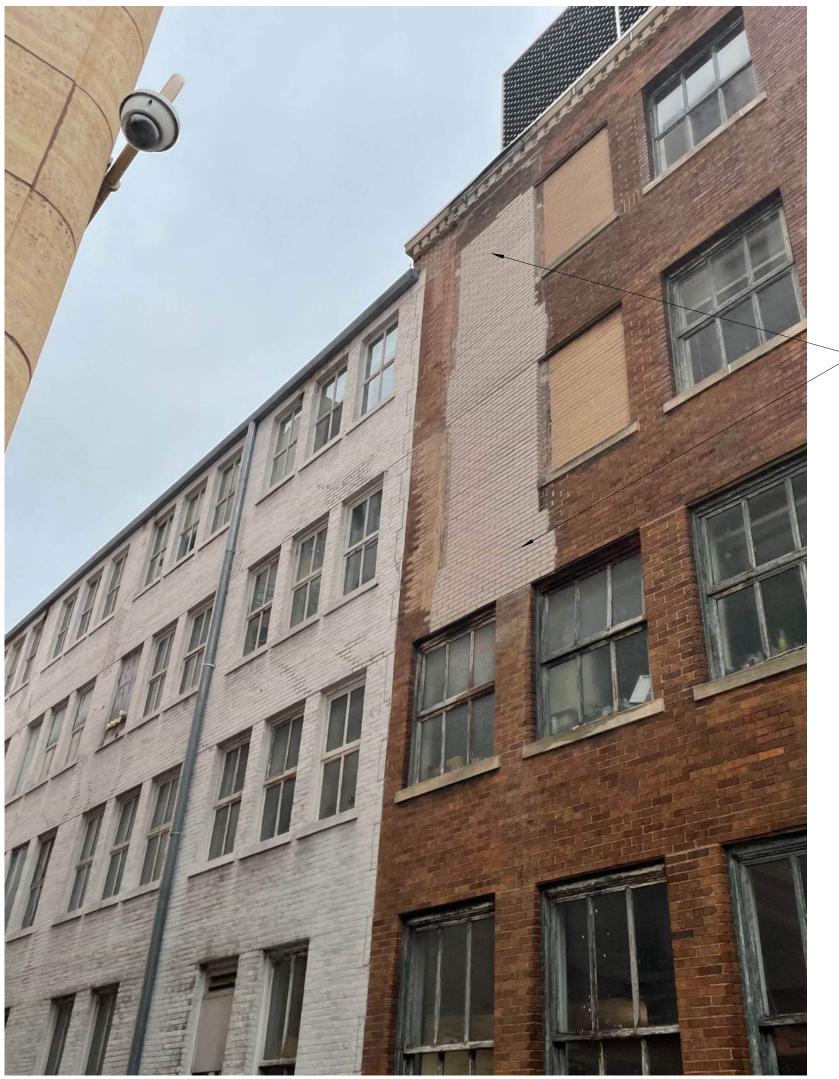

### -NORTH SCREEN TO REMAIN

EXTERIOR ELEVATIONS

319396-01 02/07/22

BRICK REPLACEMENT

REPAINT EXISTING BRICK ALONG NORTH, EAST, AND SOUTH ELVATIONS COLOR SELECTED: SHERWIN WILLIAMS SW 7038, TONY TAUPE

EAST ELEVATION