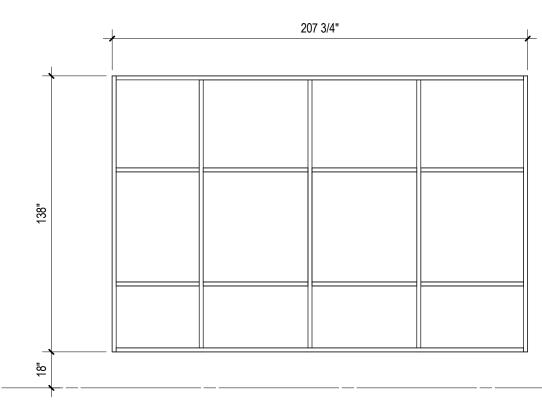

AL

REMOVE METAL SCREEN ALONG SOUTH AND EAST ELEVATIONS, SEE PLAN ABOVE



**CURRENT SOUTH AERIAL** 





## **CURRENT WEST ELEVATION**



**CURRENT NORTH WEST STREET VIEW** 

### -NORTH SCREEN TO REMAIN

EXTERIOR ELEVATIONS

319396-01 02/07/22



BRICK REPLACEMENT

REPAINT EXISTING BRICK ALONG NORTH, EAST, AND SOUTH ELVATIONS COLOR SELECTED: SHERWIN WILLIAMS SW 7038, TONY TAUPE





EAST ELEVATION



 $\times \times \times$ 



INFILL OPENING. CONSTRUCTION TO MATCH ADJACENT MATERIALS AND ASSEMBLY

METAL COMPOSITE WALL PANEL FLAT PROFILE

ALUMINUM TRIM TO MATCH WINDOW FRAME COLOR

GLASS TO BE FROST FOR TLT ROOMS

SPANDREL PANEL

0' 2' 4' SCALE: 1/8" = 1'-0" EXTERIOR ELEVATIONS

319396-01 02/07/22













157"





190"

153 3/16"



# **STOREFRONT - 05**



# **HPC STOREFRONT - 06**



# STOREFRONT - 07





2A. DARK BRONZE COLOR FOR ALL NEW EXTERIOR FRAMES 2B. ALL FRAMES TO BE EXTERIOR ALUMINUM STOREFRONT WINDOW SYSTEM WITH 2" X 4 1/2" MILLION PROFILE UNLESS NOTED OR DIMENSIONED OTHERWISE. 3. GLAZING NOTES 3A. ALL GLAZING IN EXTERIOR FRAMES TO BE IG-2T UNLESS NOTED OTHERWISE. 3B. ALL GLAZING IN INTERIOR FRAMES TO BE S-1T UNLESS NOTED OTHERWISE.

FABRICATION. 1B. PROVIDE NEW ROLLER SHADES AT EACH WINDOW 1C. DOUBLE HUNG WINDOW BASIS OF DESIGN, QUAKER H650 1D. STOREFRONT SYSTEM BASIS OF DESIGN, KAWNEER 451T

3C. WINDOWS IN RESTROOMS TO HAVE GLASS TYPE IG-6TL.

2. FRAME NOTES

WINDOW FRAME NOTES 1. GENERAL NOTES 1A. <u>ALL OPENING DIMENSIONS TO BE FIELD VERIFIED.</u> DIMENSIONS ARE SHOWN FOR INFORMATION ONLY AND MUST BE CONFIRMED PRIOR TO WINDOW





INFILL OPENING. CONST