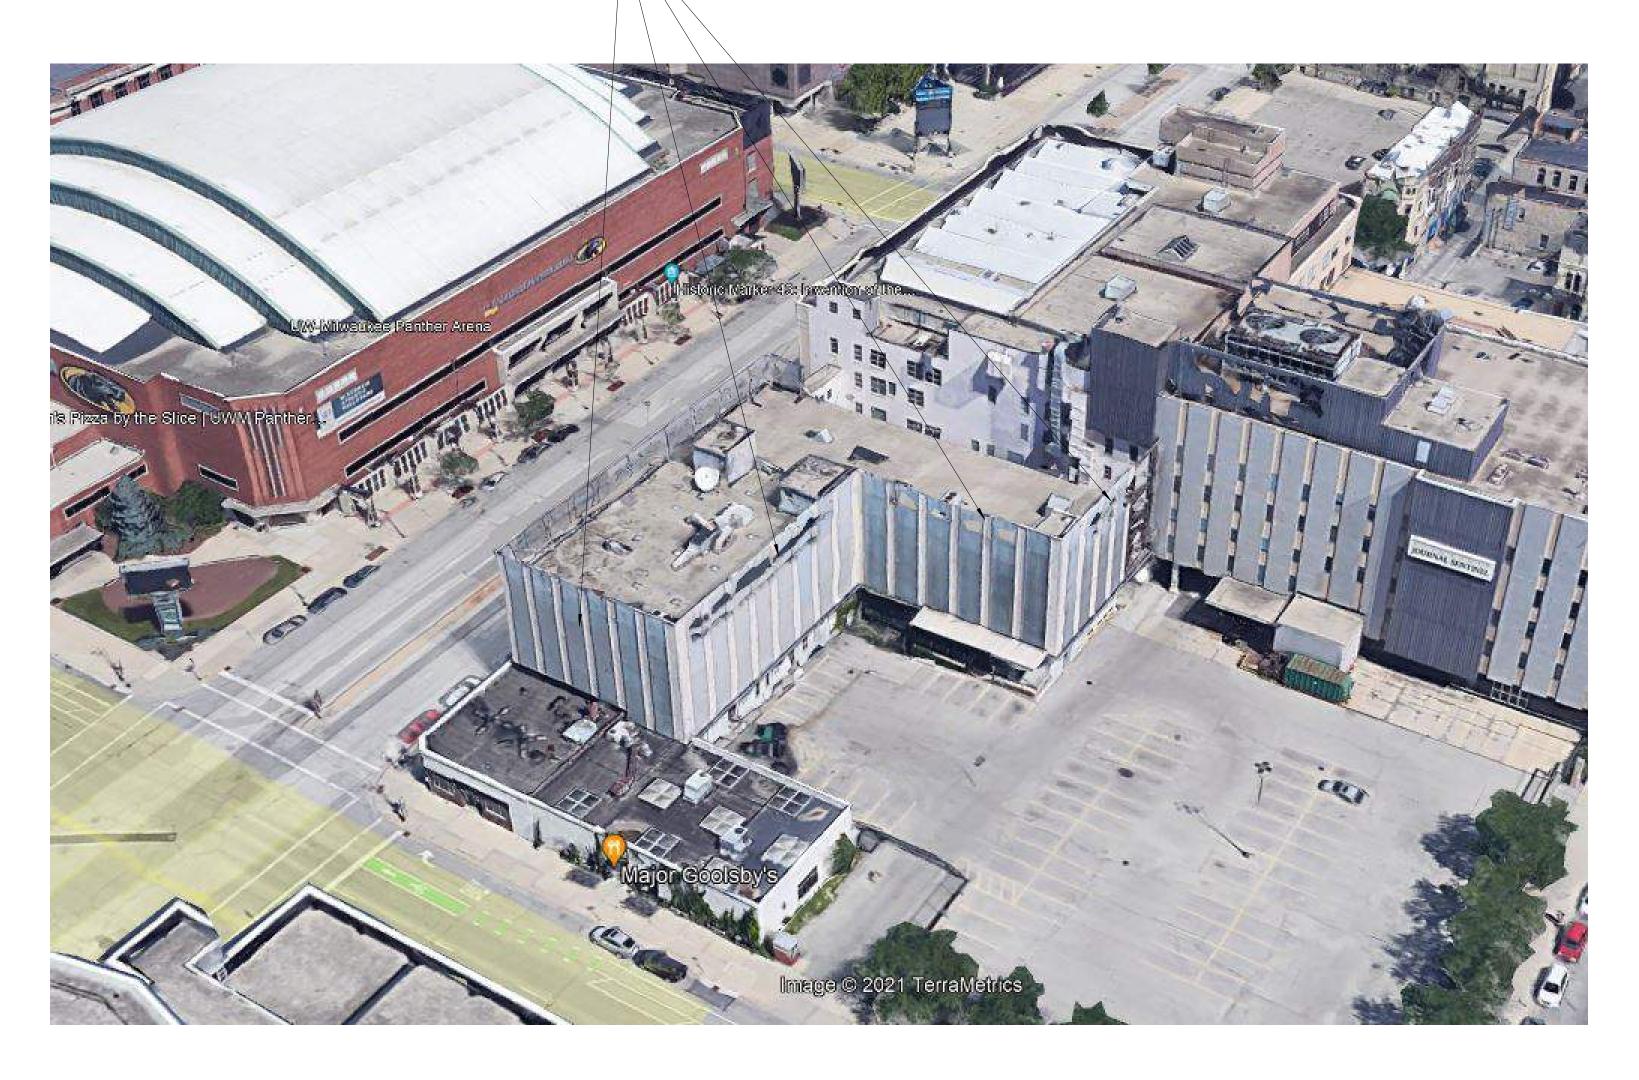

REMOVE AND REPLACE ALL WINDOWS SHADED REGION INDICATES AREA FOR SCREEN REMOVAL

REMOVE METAL SCREEN ALONG SOUTH AND EAST ELEVATIONS, SEE PLAN ABOVE

**CURRENT SOUTH AERIAL** 