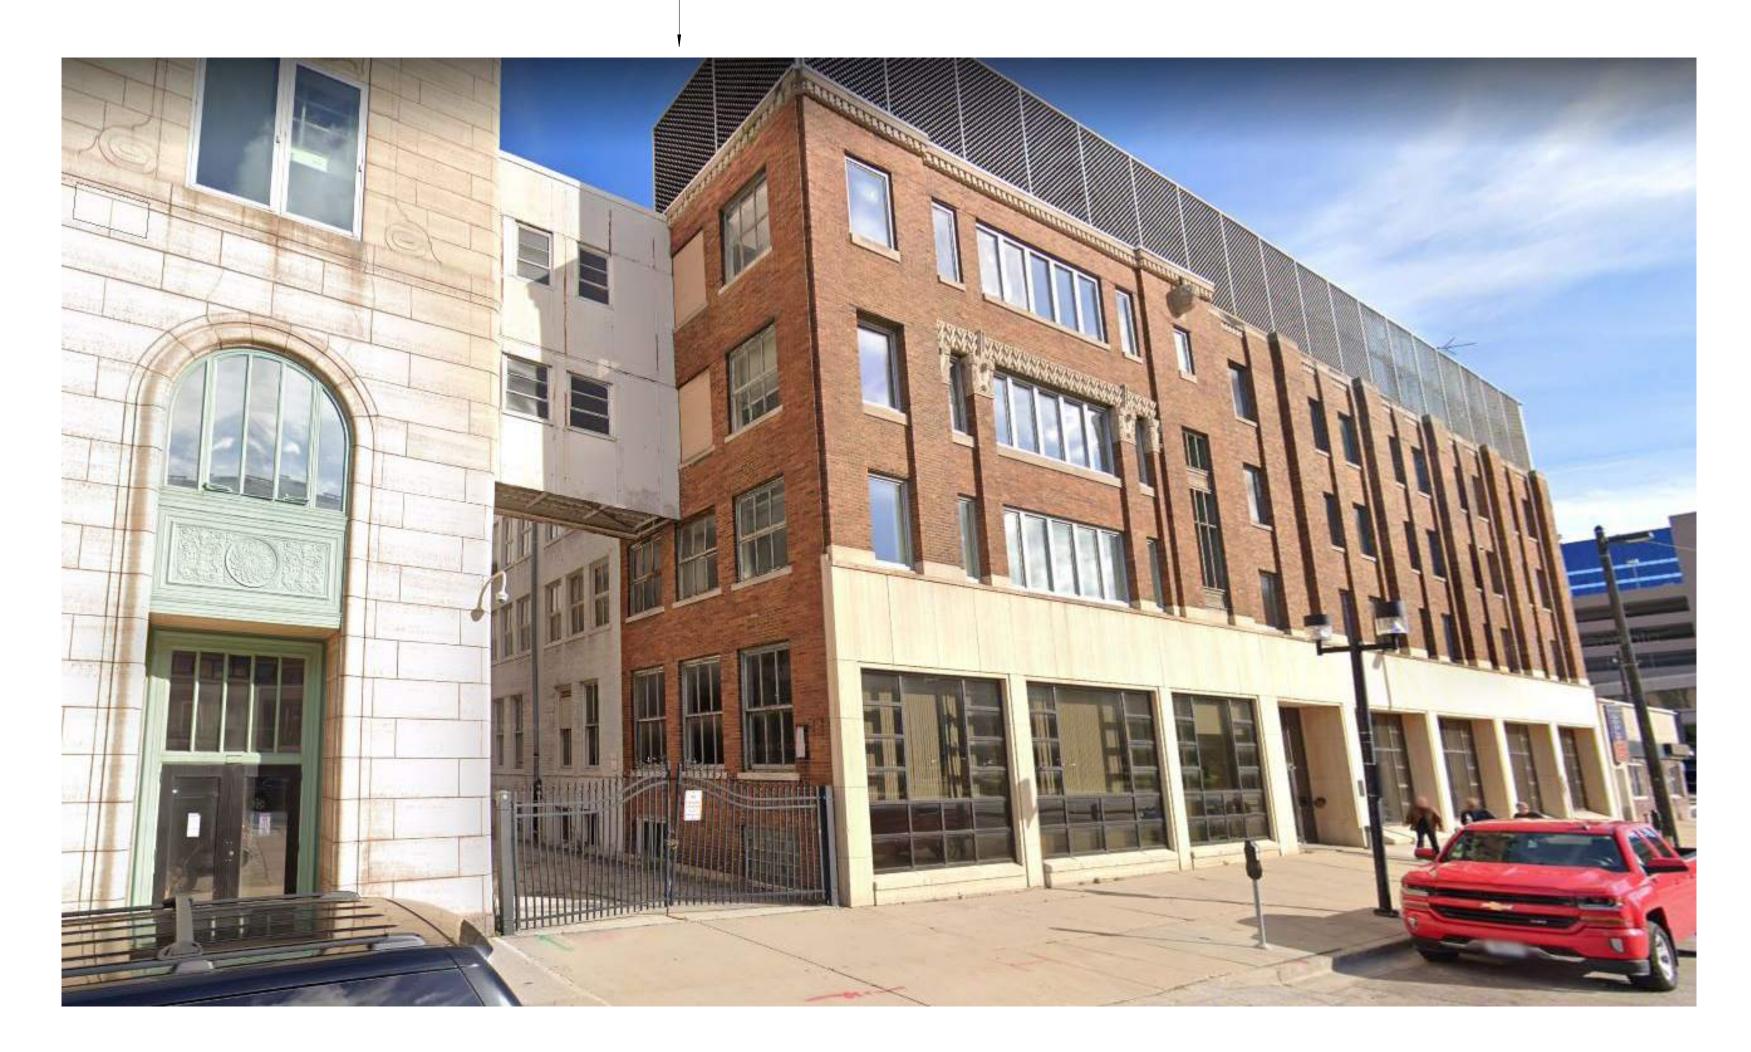

REMOVE AND REPLACE ALL WINDOWS SHADED REGION INDICATES AREA FOR SCREEN REMOVAL

REMOVE METAL SCREEN ALONG SOUTH AND EAST ELEVATIONS, SEE PLAN ABOVE



**CURRENT SOUTH AERIAL** 





## **CURRENT WEST ELEVATION**



**CURRENT NORTH WEST STREET VIEW** 

### -NORTH SCREEN TO REMAIN

EXTERIOR ELEVATIONS

319396-01 02/07/22



BRICK REPLACEMENT

REPAINT EXISTING BRICK ALONG NORTH, EAST, AND SOUTH ELVATIONS COLOR SELECTED: SHERWIN WILLIAMS SW 7038, TONY TAUPE





EAST ELEVATION



 $\times \times \times$ 



INFILL OPENING. CONSTRUCTION TO MATCH ADJACENT MATERIALS AND ASSEMBLY

METAL COMPOSITE WALL PANEL FLAT PROFILE

ALUMINUM TRIM TO MATCH WINDOW FRAME COLOR

GLASS TO BE FROST FOR TLT ROOMS

SPANDREL PANEL

0' 2' 4' SCALE: 1/8" = 1'-0" EXTERIOR ELEVATIONS

319396-01 02/07/22













157"





190"

153 3/16"



# **STOREFRONT - 05**



# **HPC STOREFRONT - 06**



# STOREFRONT - 07





2A. DARK BRONZE COLOR FOR ALL NEW EXTERIOR FRAMES 2B. ALL FRAMES TO BE EXTERIOR ALUMINUM STOREFRONT WINDOW SYSTE