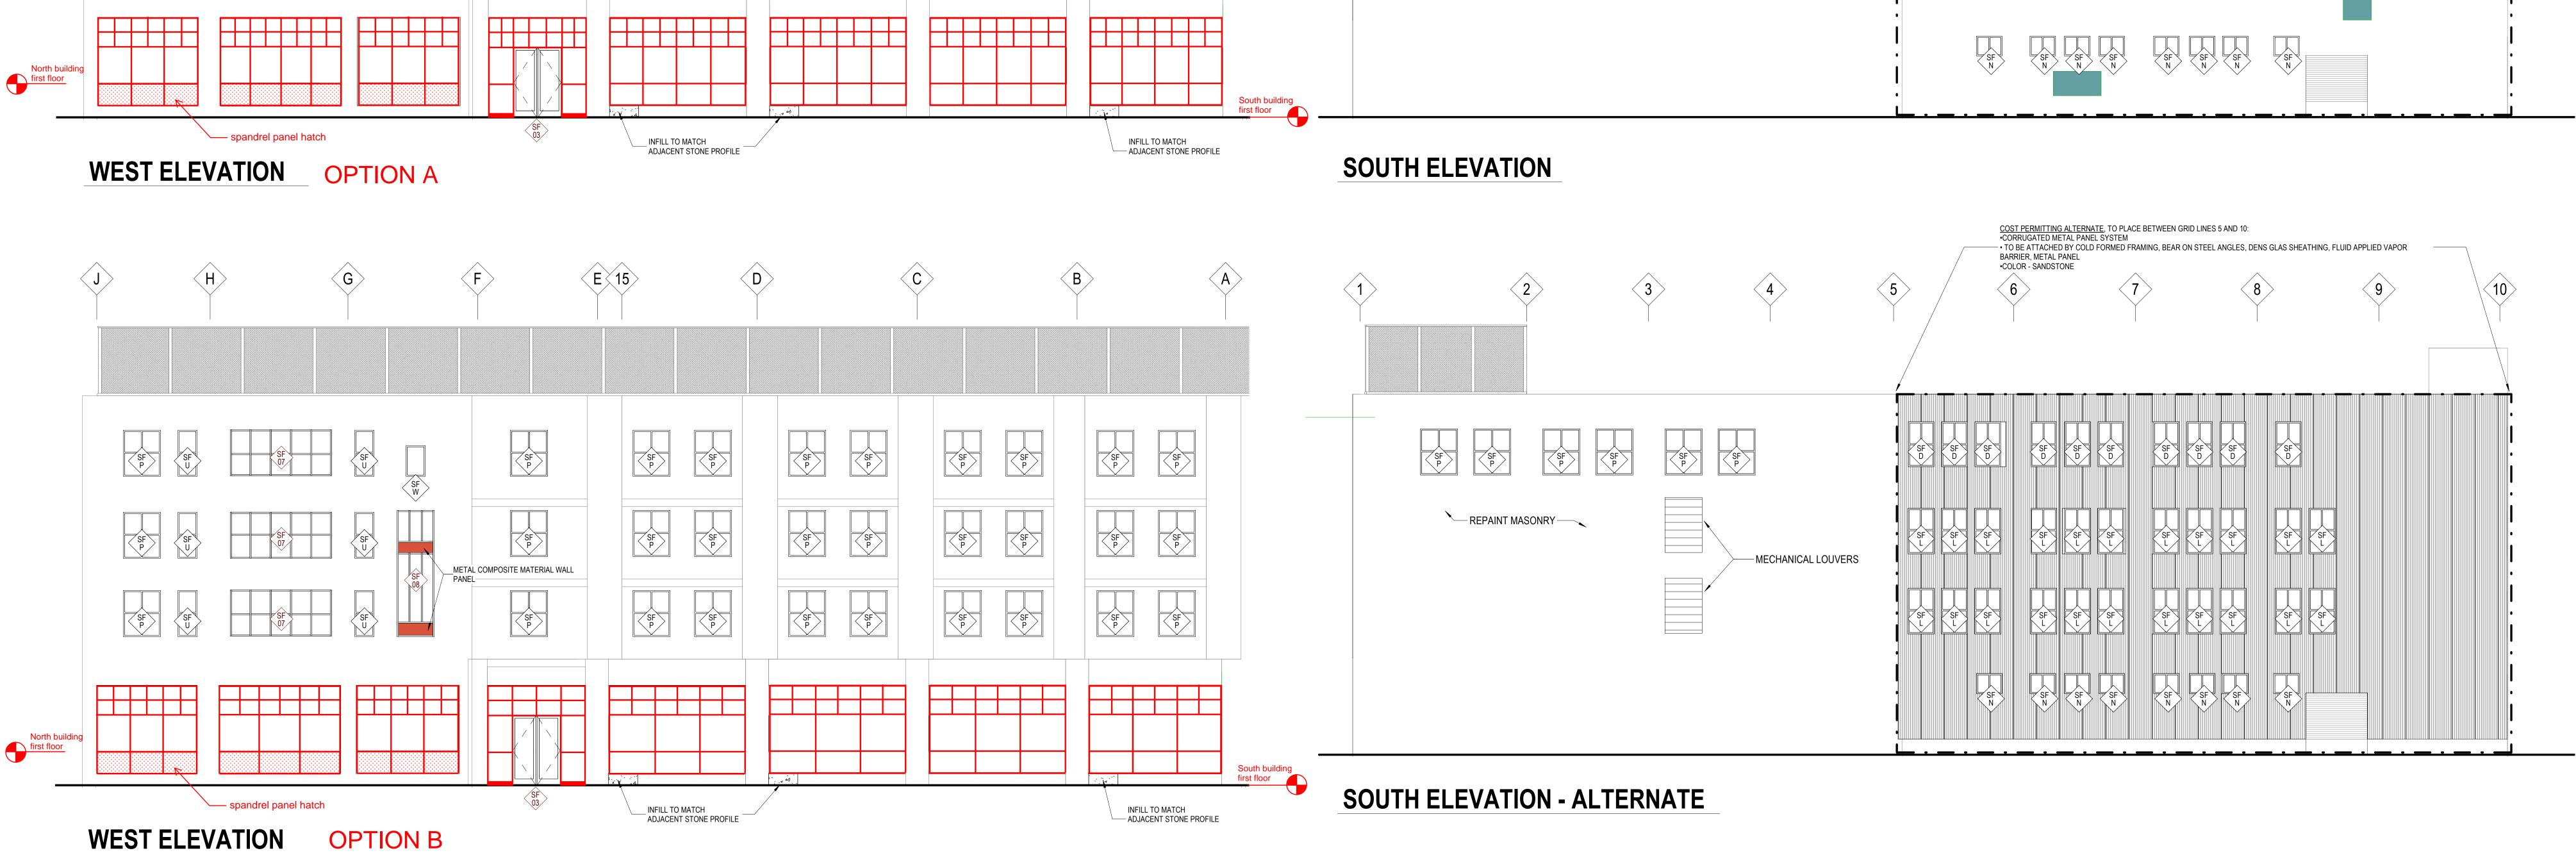

 $\times \times \times$ 

INFILL OPENING. CONSTRUCTION TO MATCH ADJACENT MATERIALS AND ASSEMBLY

METAL COMPOSITE WALL PANEL FLAT PROFILE

ALUMINUM TRIM TO MATCH WINDOW FRAME COLOR

GLASS TO BE FROST FOR TLT ROOMS

SPANDREL PANEL

0' 2' 4' SCALE: 1/8" = 1'-0" EXTERIOR ELEVATIONS

319396-01 02/07/22

157"

190"

153 3/16"

2. FRAME NOTES

WINDOW FRAME NOTES 1. GENERAL NOTES 1A. <u>ALL OPENING DIMENSIONS TO BE FIELD VERIFIED.</u> DIMENSIONS ARE SHOWN FOR INFORMATION ONLY AND MUST BE CONFIRMED PRIOR TO WINDOW

INFILL OPENING. CONSTRUCTION TO MATCH ADJACENT MATERIALS AND ASSEMBLY METAL COMPOSITE WALL PANEL, FLAT PROFILE

ALUMINUM TRIM TO MATCH WINDOW FRAME COLOR

GLASS TO BE FROST FOR TLT ROOMS

SPANDREL PANEL

0' 2' 4' 8' SCALE: 1/8" = 1'-0" EXTERIOR FRAME TYPES