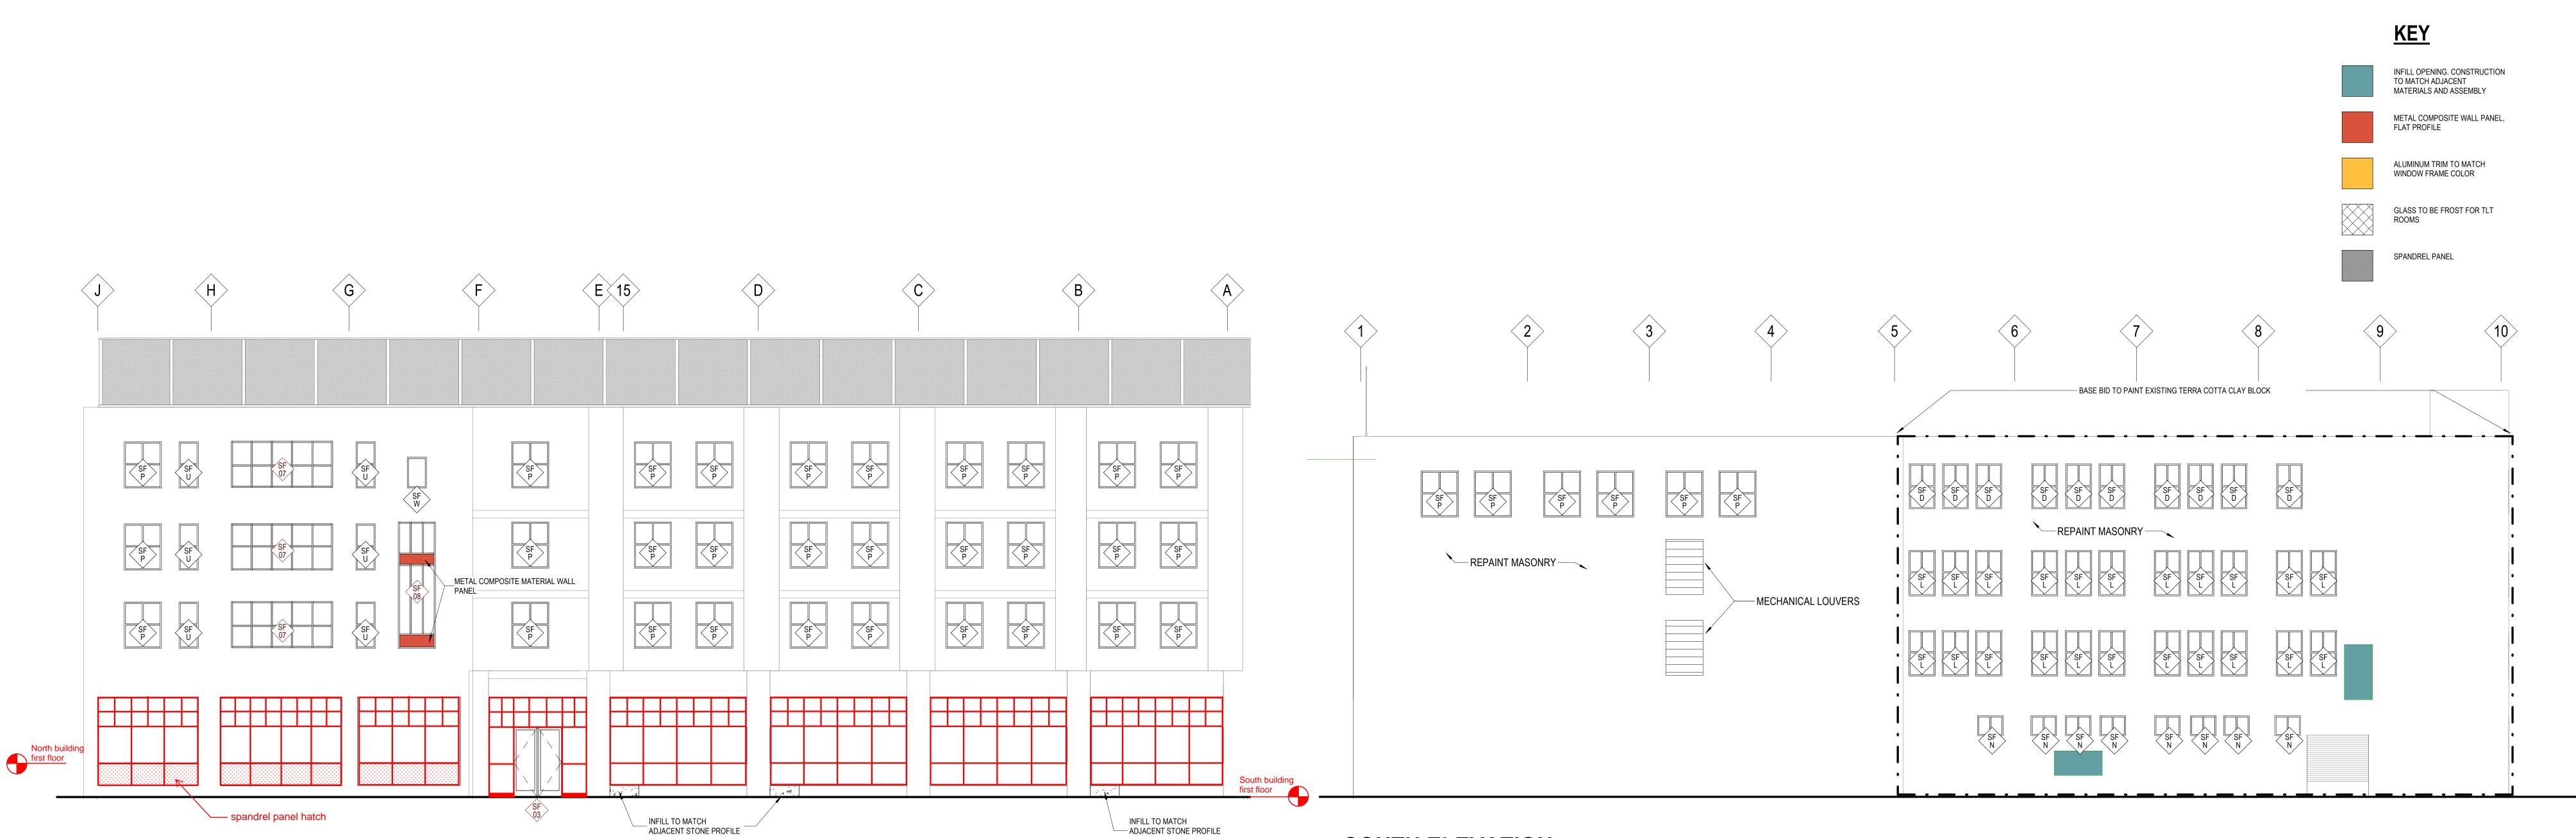

 $\times \times \times$ 

INFILL OPENING. CONSTRUCTION TO MATCH ADJACENT MATERIALS AND ASSEMBLY

METAL COMPOSITE WALL PANEL FLAT PROFILE

ALUMINUM TRIM TO MATCH WINDOW FRAME COLOR

GLASS TO BE FROST FOR TLT ROOMS

SPANDREL PANEL

0' 2' 4' SCALE: 1/8" = 1'-0" EXTERIOR ELEVATIONS

319396-01 02/07/22

157"

190"

153 3/16"

2. FRAME NOTES

WINDOW FRAME NOTES 1. GENERAL NOTES 1A. <u>ALL OPENING DIMENSIONS TO BE FIELD VERIFIED.</u> DIMENSIONS ARE SHOWN FOR INFORMATION ONLY AND MUST BE CONFIRMED PRIOR TO WINDOW

INFILL OPENING. CONSTRUCTION TO MATCH ADJACENT MATERIALS AND ASSEMBLY METAL COMPOSITE WALL PANEL, FLAT PROFILE

ALUMINUM TRIM TO MATCH WINDOW FRAME COLOR

GLASS TO BE FROST FOR TLT ROOMS

SPANDREL PANEL

0' 2' 4' 8' SCALE: 1/8" = 1'-0" EXTERIOR FRAME TYPES