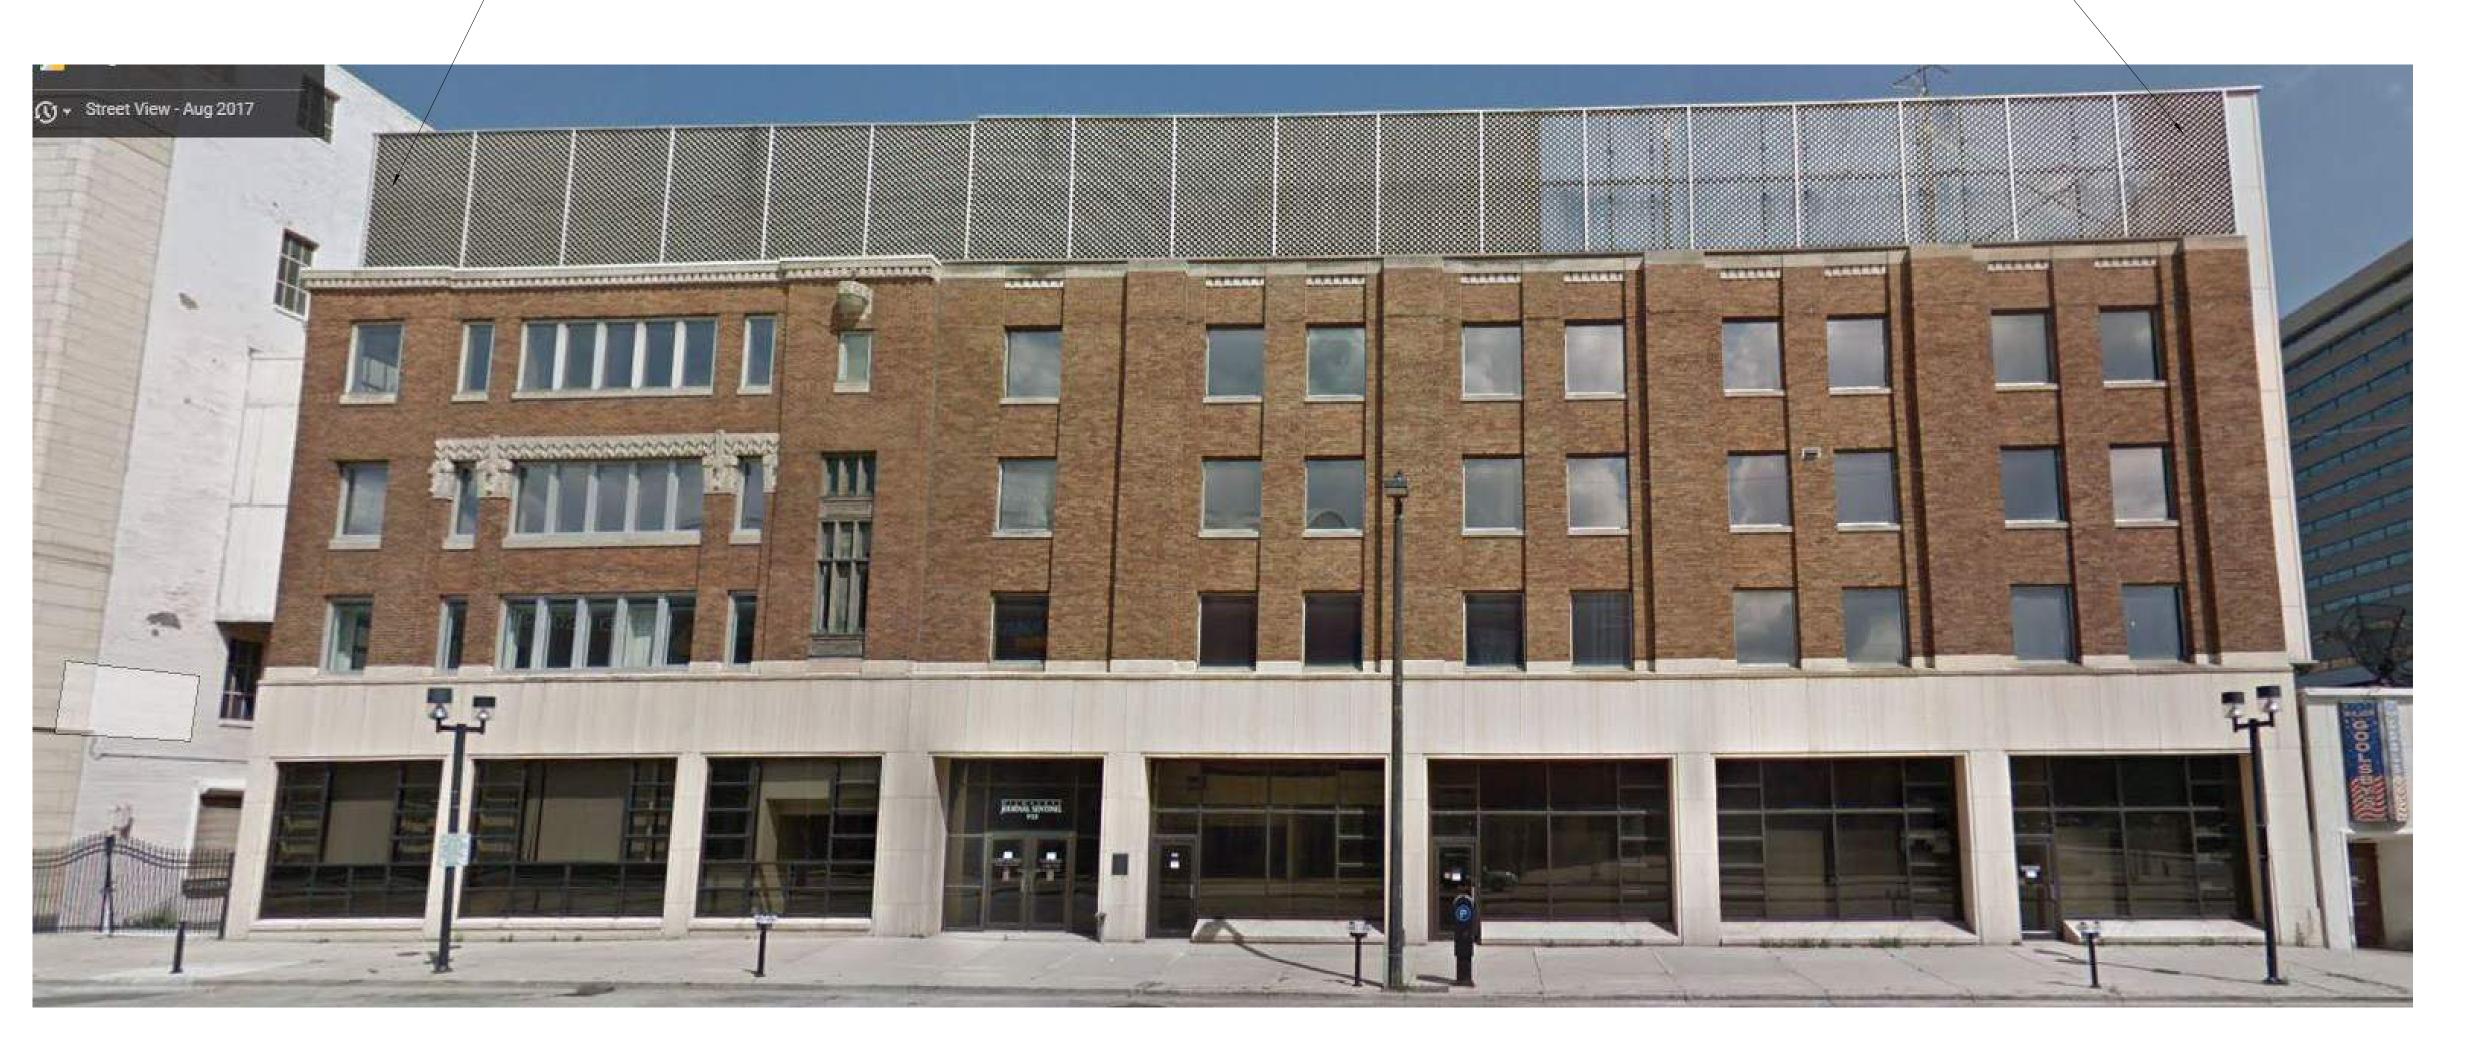

## **CURRENT WEST ELEVATION**

**CURRENT NORTH WEST STREET VIEW** 

### -NORTH SCREEN TO REMAIN

EXTERIOR ELEVATIONS

319396-01 02/07/22

BRICK REPLACEMENT

REPAINT EXISTING BRICK ALONG NORTH, EAST, AND SOUTH ELVATIONS COLOR SELECTED: SHERWIN WILLIAMS SW 7038, TONY TAUPE

EAST ELEVATION