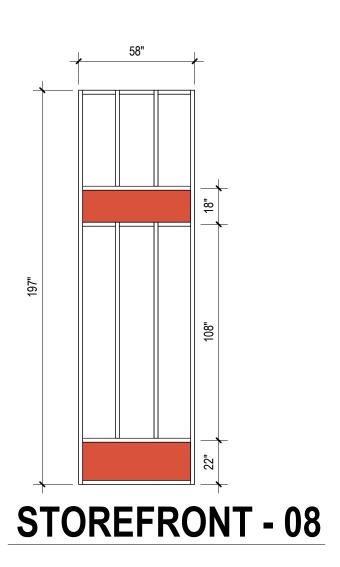

# STOREFRONT - 07

2A. DARK BRONZE COLOR FOR ALL NEW EXTERIOR FRAMES 2B. ALL FRAMES TO BE EXTERIOR ALUMINUM STOREFRONT WINDOW SYSTEM WITH 2" X 4 1/2" MILLION PROFILE UNLESS NOTED OR DIMENSIONED OTHERWISE. 3. GLAZING NOTES 3A. ALL GLAZING IN EXTERIOR FRAMES TO BE IG-2T UNLESS NOTED OTHERWISE. 3B. ALL GLAZING IN INTERIOR FRAMES TO BE S-1T UNLESS NOTED OTHERWISE.