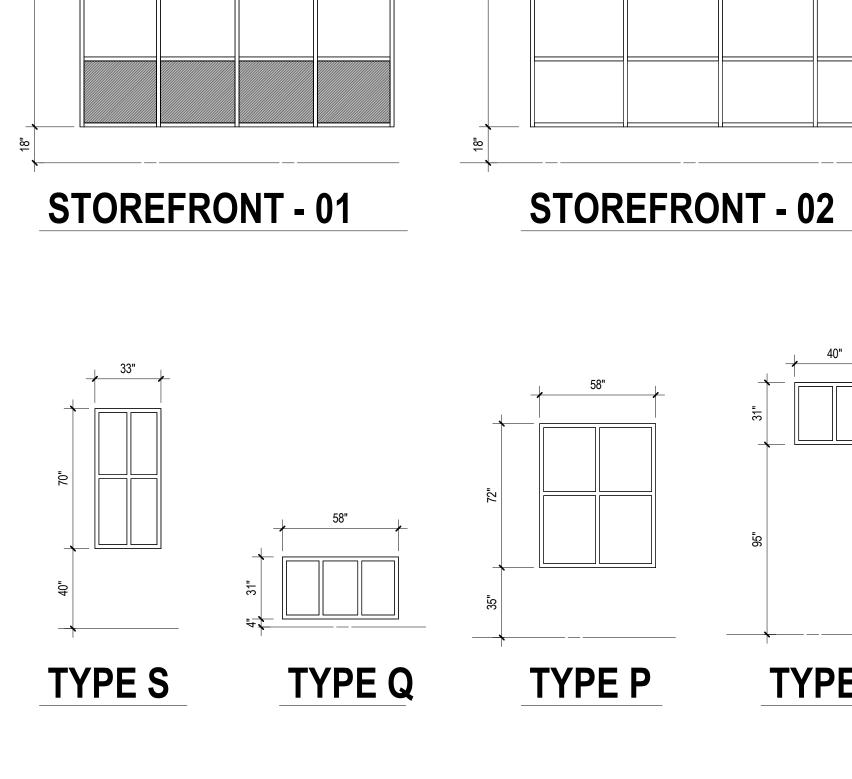

# **STOREFRONT - 05**

# **HPC STOREFRONT - 06**

# STOREFRONT - 07

2A. DARK BRONZE COLOR FOR ALL NEW EXTERIOR FRAMES 2B. ALL FRAMES TO BE EXTERIOR ALUMINUM STOREFRONT WINDOW SYSTEM WITH 2" X 4 1/2" MILLION PROFILE UNLESS NOTED OR DIMENSIONED OTHERWISE. 3. GLAZING NOTES 3A. ALL GLAZING IN EXTERIOR FRAMES TO BE IG-2T UNLESS NOTED OTHERWISE. 3B. ALL GLAZING IN INTERIOR FRAMES TO BE S-1T UNLESS NOTED OTHERWISE.

FABRICATION. 1B. PROVIDE NEW ROLLER SHADES AT EACH WINDOW 1C. DOUBLE HUNG WINDOW BASIS OF DESIGN, QUAKER H650 1D. STOREFRONT SYSTEM BASIS OF DESIGN, KAWNEER 451T

3C. WINDOWS IN RESTROOMS TO HAVE GLASS TYPE IG-6TL.

2. FRAME NOTES

WINDOW FRAME NOTES 1. GENERAL NOTES 1A. <u>ALL OPENING DIMENSIONS TO BE FIELD VERIFIED.</u> DIMENSIONS ARE SHOWN FOR INFORMATION ONLY AND MUST BE CONFIRMED PRIOR TO WINDOW

INFILL OPENING. CONSTRUCTION TO MATCH ADJACENT MATERIALS AND ASSEMBLY METAL COMPOSITE WALL PANEL, FLAT PROFILE