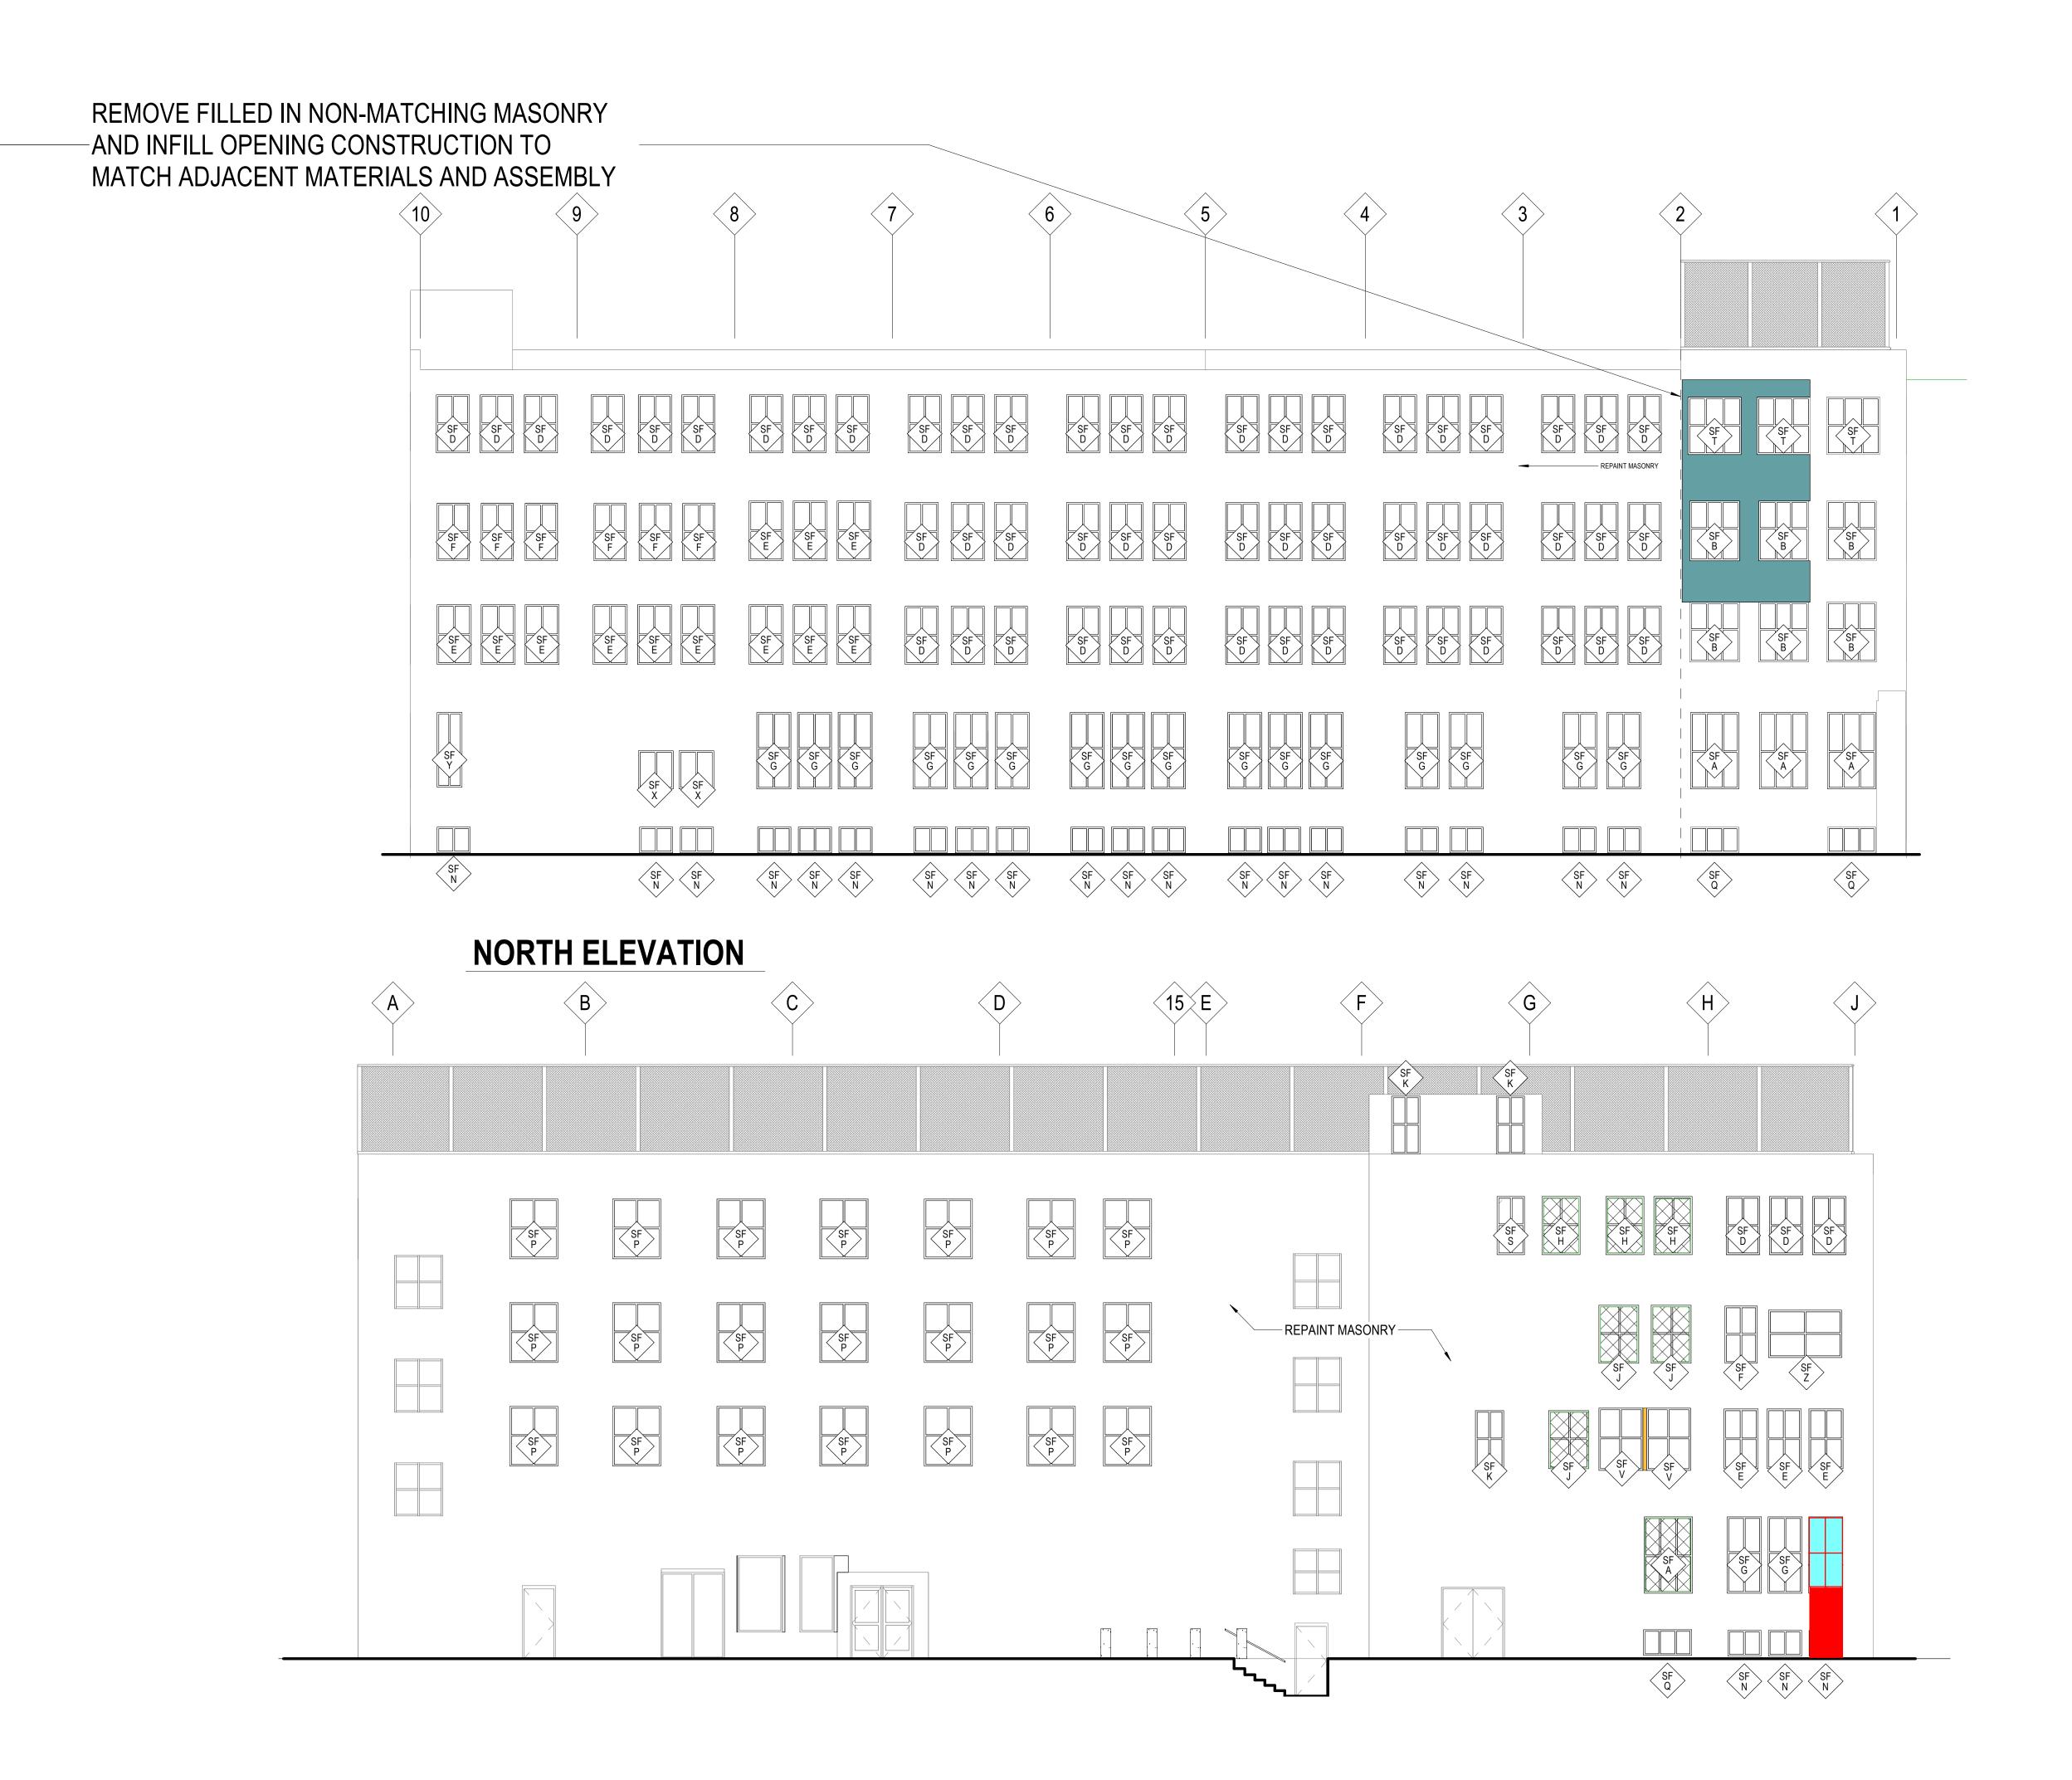

### -NORTH SCREEN TO REMAIN

EXTERIOR ELEVATIONS

319396-01 02/07/22

BRICK REPLACEMENT

REPAINT EXISTING BRICK ALONG NORTH, EAST, AND SOUTH ELVATIONS COLOR SELECTED: SHERWIN WILLIAMS SW 7038, TONY TAUPE

EAST ELEVATION