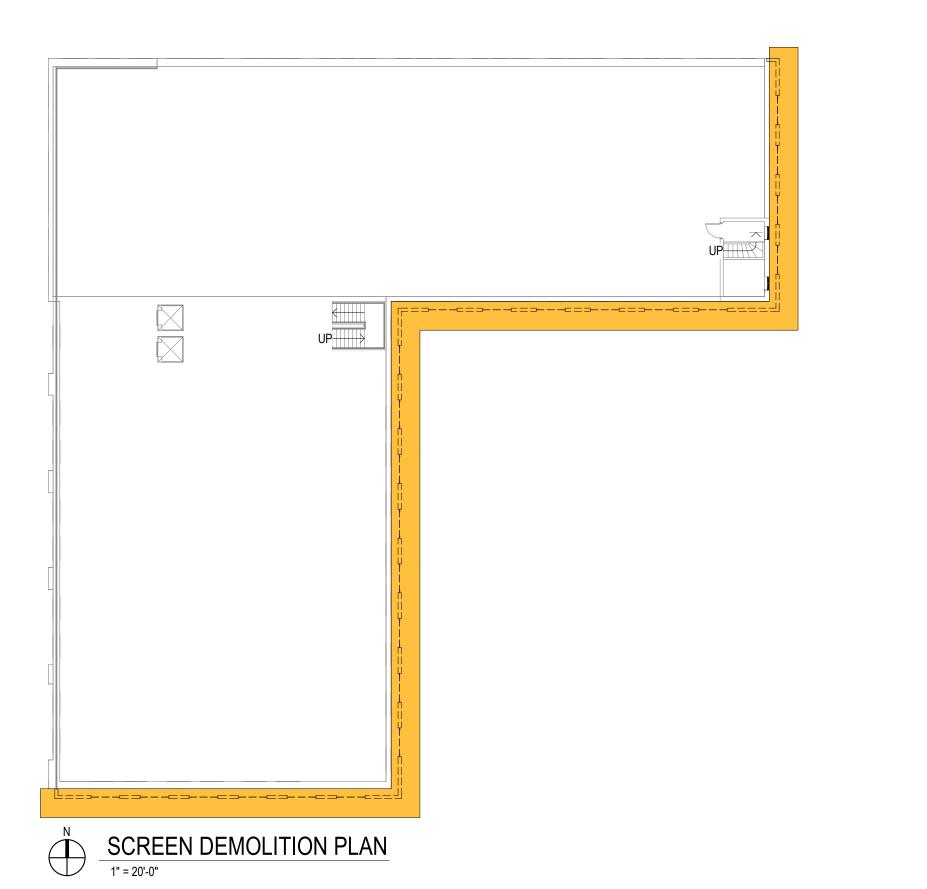

REMOVE AND REPLACE ALL WINDOWS SHADED REGION INDICATES AREA FOR SCREEN REMOVAL

REMOVE METAL SCREEN ALONG SOUTH AND EAST ELEVATIONS, SEE PLAN ABOVE

**CURRENT SOUTH AERIAL** 

### -NORTH SCREEN TO REMAIN

EXTERIOR ELEVATIONS

319396-01 02/07/22

BRICK REPLACEMENT

REPAINT EXISTING BRICK ALONG NORTH, EAST, AND SOUTH ELVATIONS COLOR SELECTED: SHERWIN WILLIAMS SW 7038, TONY TAUPE

EAST ELEVATION