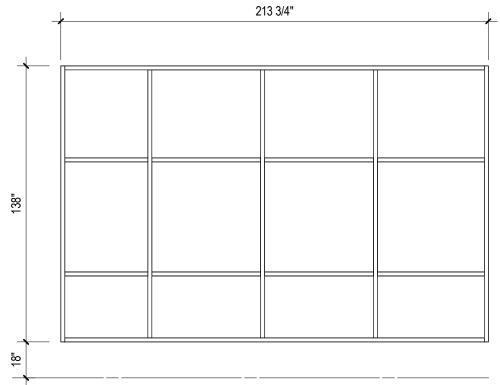

# **STOREFRONT - 05**

# **HPC STOREFRONT - 06**

# STOREFRONT - 07

2A. DARK BRONZE COLOR FOR ALL NEW EXTERIOR FRAMES 2B. ALL FRAMES TO BE EXTERIOR ALUMINUM STOREFRONT WINDOW SYSTEM WITH 2" X 4 1/2" MILLION PROFILE UNLESS NOTED OR DIMENSIONED OTHERWISE. 3. GLAZING NOTES 3A. ALL GLAZING IN EXTERIOR FRAMES TO BE IG-2T UNLESS NOTED OTHERWISE. 3B. ALL GLAZING IN INTERIOR FRAMES TO BE S-1T UNLESS NOTED OTHERWISE.