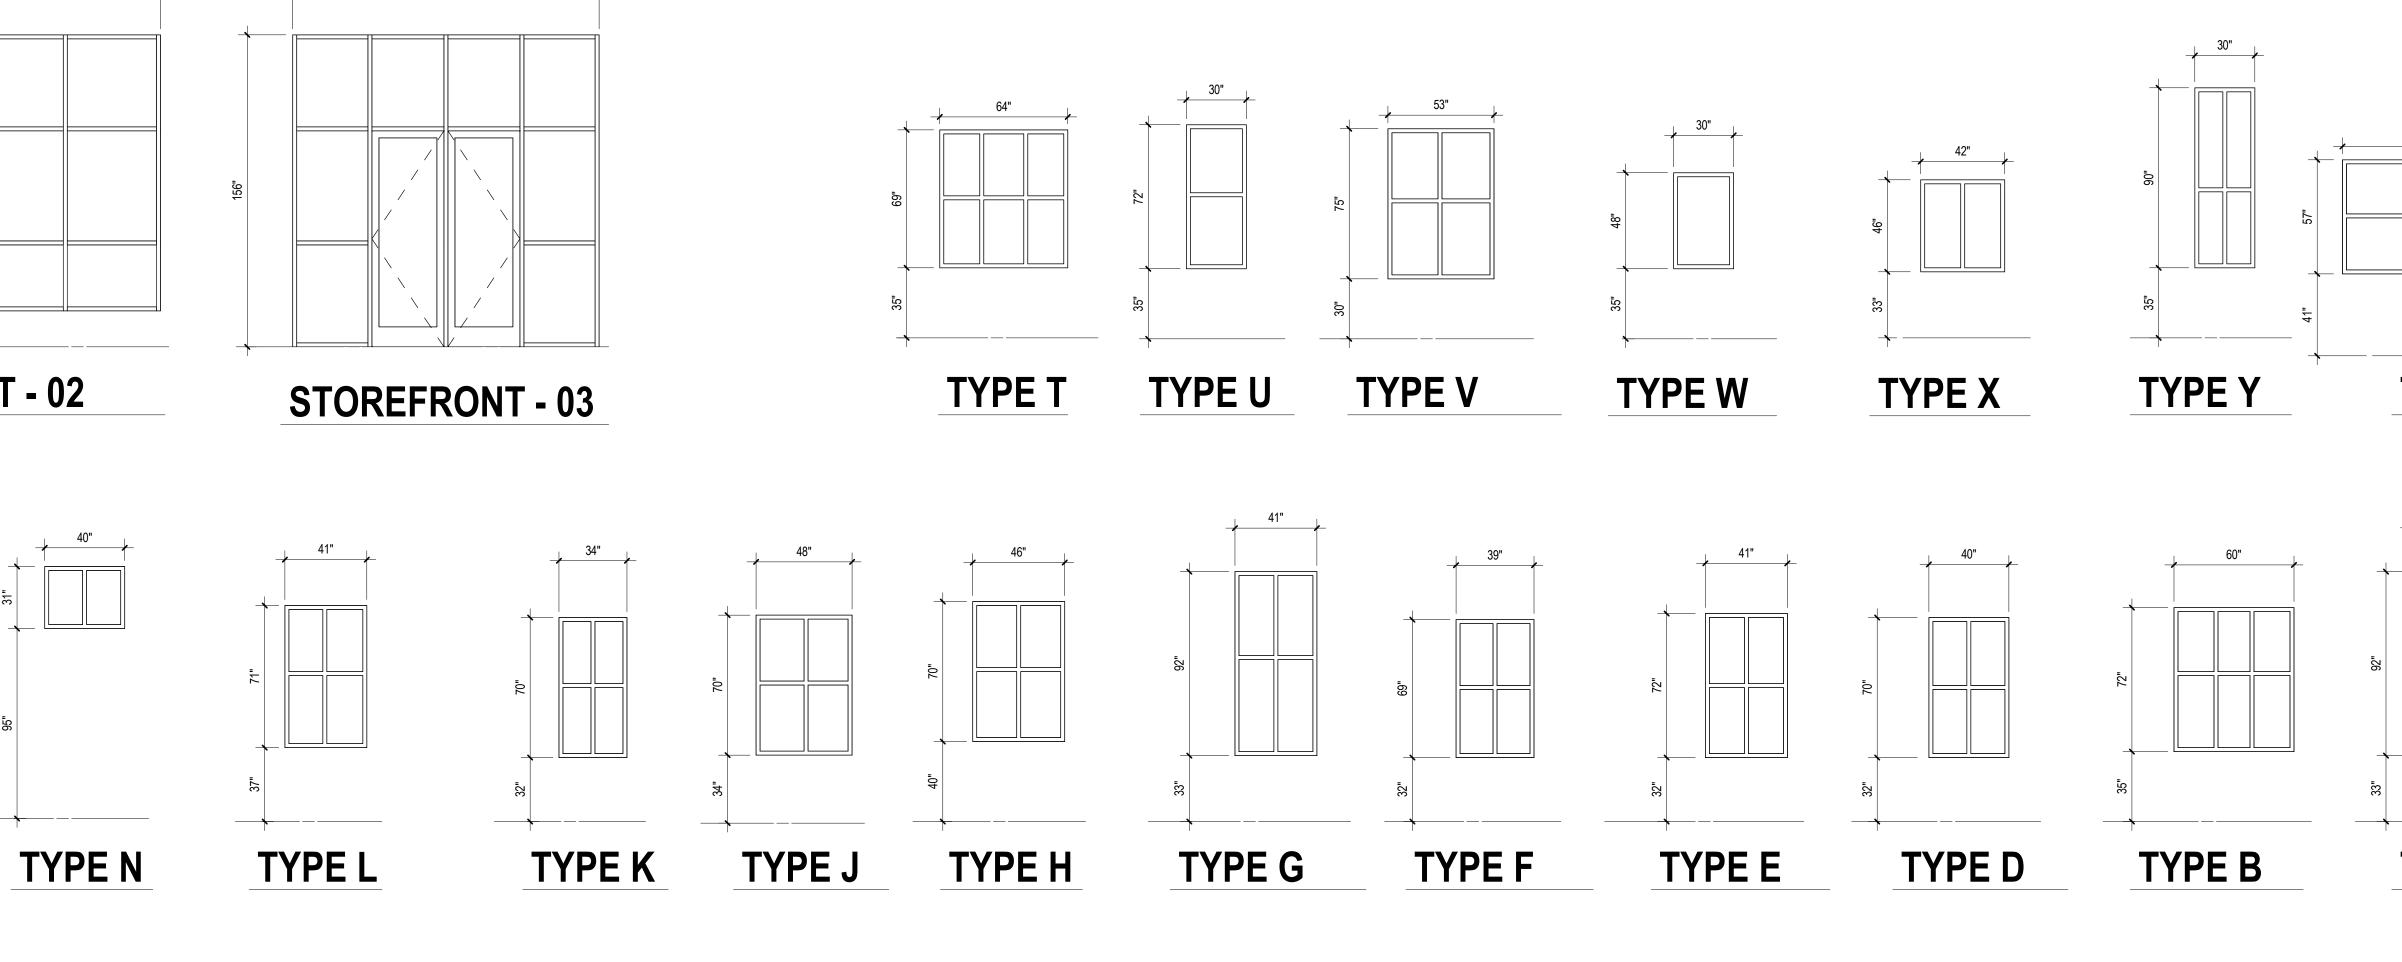

# **STOREFRONT - 05**

# **HPC STOREFRONT - 06**

# STOREFRONT - 07

2A. DARK BRONZE COLOR FOR ALL NEW EXTERIOR FRAMES 2B. ALL FRAMES TO BE EXTERIOR ALUMINUM STOREFRONT WINDOW SYSTEM WITH 2" X 4 1/2" MILLION PROFILE UNLESS NOTED OR DIMENSIONED OTHERWISE. 3. GLAZING NOTES 3A. ALL GLAZING IN EXTERIOR FRAMES TO BE IG-2T UNLESS NOTED OTHERWISE. 3B. ALL GLAZING IN INTERIOR FRAMES TO BE S-1T UNLESS NOTED OTHERWISE.

FABRICATION. 1B. PROVIDE NEW ROLLER SHADES AT EACH WINDOW 1C. DOUBLE HUNG WINDOW BASIS OF DESIGN, QUAKER H650 1D. STOREFRONT SYSTEM BASIS OF DESIGN, KAWNEER 451T

3C. WINDOWS IN RESTROOMS TO HAVE GLASS TYPE IG-6TL.

2. FRAME NOTES

WINDOW FRAME NOTES 1. GENERAL NOTES 1A. <u>ALL OPENING DIMENSIONS TO BE FIELD VERIFIED.</u> DIMENSIONS ARE SHOWN FOR INFORMATION ONLY AND MUST BE CONFIRMED PRIOR TO WINDOW

INFILL OPENING. CONSTRUCTION TO MATCH ADJACENT MATERIALS AND ASSEMBLY METAL COMPOSITE WALL PANEL, FLAT PROFILE