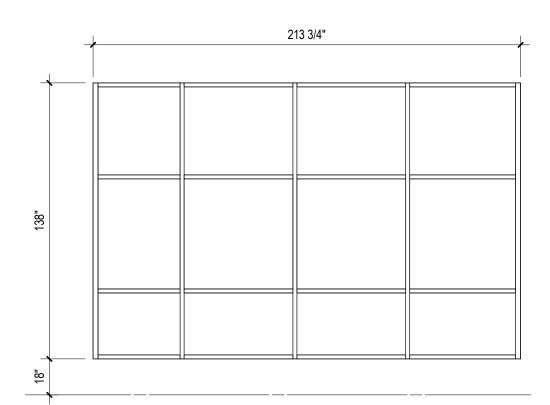

DICATES AREA FOR SCREEN REMOVAL

REMOVE METAL SCREEN ALONG SOUTH AND EAST ELEVATIONS, SEE PLAN ABOVE



**CURRENT SOUTH AERIAL** 





## **CURRENT WEST ELEVATION**



**CURRENT NORTH WEST STREET VIEW** 

### -NORTH SCREEN TO REMAIN

EXTERIOR ELEVATIONS

319396-01 02/07/22



BRICK REPLACEMENT

REPAINT EXISTING BRICK ALONG NORTH, EAST, AND SOUTH ELVATIONS COLOR SELECTED: SHERWIN WILLIAMS SW 7038, TONY TAUPE





EAST ELEVATION



 $\times \times \times$ 



INFILL OPENING. CONSTRUCTION TO MATCH ADJACENT MATERIALS AND ASSEMBLY

METAL COMPOSITE WALL PANEL FLAT PROFILE

ALUMINUM TRIM TO MATCH WINDOW FRAME COLOR

GLASS TO BE FROST FOR TLT ROOMS

SPANDREL PANEL

0' 2' 4' SCALE: 1/8" = 1'-0" EXTERIOR ELEVATIONS

319396-01 02/07/22













157"





190"

153 3/16"



# **STOREFRONT - 05**



# **HPC STOREFRONT - 06**



# STOREFRONT - 07





2A. DARK BRONZE COLOR FOR ALL NEW EXTERIOR FRAMES 2B. ALL FRAMES TO BE EXTERIOR ALUMINUM STOREFRONT WINDOW SYSTEM WITH 2" X 4 1/2" MILLION PROFILE UNLESS NOTED OR DIMENSIONED OTHERWISE. 3. GLAZING NOTES 3A. ALL GLAZING IN EXTERIOR FRAMES TO BE IG-2T UNLESS NOTED OTHERWISE. 3B. ALL GLAZING IN INTERIOR FRAMES TO BE S-1T UNLESS NOTED OTHERWISE.

FABRICATION. 1B. PROVIDE NEW ROLLER SHADES AT EACH WINDOW 1C. DOUBLE HUNG WINDOW BASIS OF DESIGN, QUAKER H650 1D. STOREFRONT SYSTEM BASIS OF DESIGN, KAWNEER 451T

3C. WINDOWS IN RESTROOMS TO HAVE GLASS TYPE IG-6TL.

2. FRAME NOTES

WINDOW FRAME NOTES 1. GENERAL NOTES 1A. <u>ALL OPENING DIMENSIONS TO BE FIELD VERIFIED.</u> DIMENSIONS ARE SHOWN FOR INFORMATION ONLY AND MUST BE CONFIRMED PRIOR TO WIND