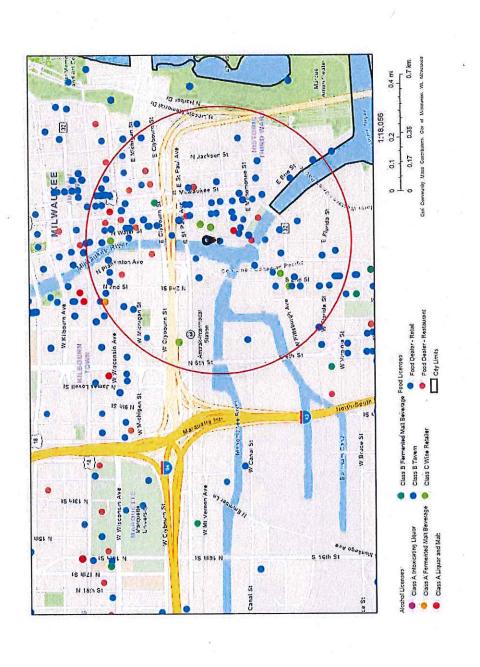

# Concentration Map for 223 N Water St #100 Milwaukee

# Area of Interest (AOI) Information

Area: 21,862,585.72 ft<sup>2</sup>

Feb 3 2022 11:46:25 Central Standard Time

Licensed alcohol beverage establishments within a half mile radius centered on 223 N Water St

# Summary

| Name             | Count | Area(ft²) | Length(mi) |
|------------------|-------|-----------|------------|
| Alcohol Licenses | 109   |           |            |

Alcohol Licenses

| <b>1</b>             |                                                                |                                                                |                              |                              |                                       |                                       | -                                           |                                                                |                              |                                |
|----------------------|----------------------------------------------------------------|----------------------------------------------------------------|------------------------------|------------------------------|---------------------------------------|---------------------------------------|---------------------------------------------|----------------------------------------------------------------|------------------------------|--------------------------------|
| Count                | <b>←</b>                                                       | <i>(</i> *                                                     | _                            | _                            | <b>—</b>                              | F-                                    | <b>—</b>                                    | ~                                                              | ₹-                           | -                              |
| Expiration<br>Date   | 11/29/2021,<br>6:00 PM                                         | 11/26/2021,<br>6:00 PM                                         | 11/18/2021,<br>6:00 PM       | 11/27/2021,<br>6:00 PM       | 11/29/2021,<br>6:00 PM                | 11/26/2021,<br>6:00 PM                | 12/9/2021,<br>6:00 PM                       | 12/16/2021,<br>6:00 PM                                         | 12/15/2021,<br>6:00 PM       | 12/14/2021,<br>6:00 PM         |
| Total<br>Capacity    |                                                                |                                                                | ×                            |                              |                                       | 2                                     |                                             |                                                                |                              | 128                            |
| License Type<br>Name | Class B<br>Fermented<br>Malt Beverage<br>Retailer's<br>License | Class B<br>Fermented<br>Malt Beverage<br>Retailer's<br>License | Class B<br>Tavern<br>License | Class B<br>Tavern<br>License | Class C Wine<br>Retailer's<br>License | Class C Wine<br>Retailer's<br>License | Class A Malt &<br>Class A Liquor<br>License | Class B<br>Fermented<br>Malt Beverage<br>Retailer's<br>License | Class B<br>Tavern<br>License | Class B<br>Tavern<br>License   |
| Address              | 422 N 5th ST                                                   | 220 E Buffalo<br>ST 110                                        | 500 N Water<br>ST            | 524 N Water<br>ST            | 422 N 5th ST                          | 220 E Buffalo<br>ST 110               | 130 N WATER<br>ST                           | 184 S 2nd ST                                                   | 131 W<br>SEEBOTH ST          | 320 E<br>MENOMONEE<br>ST       |
| Licensee             | Eric A Resch,<br>Agt                                           | ARI B<br>DOMNITZ, Agt                                          | Tammy L.C.<br>Fraley, Agt    | COREY L<br>SMITH, Agt        | Eric A Resch,<br>Agt                  | ARI B<br>DOMNITZ, Agt                 | ZIAD W KAID,<br>Agt                         | JoAnn R<br>Hausknecht,<br>Agt                                  | Tyler T Curran,<br>Agt       | CRAIG M<br>BLOOMFIELD<br>, Agt |
| Trade Name           | Stone Creek<br>Coffee                                          | Shake Shack                                                    | Homewood<br>Suites Hotel     | The<br>Brownstone            | Stone Creek<br>Coffee                 | Shake Shack                           | CIRCLE K<br>PANTRY                          | Full of Beans<br>Cafe                                          | Filament                     | CLUB<br>CHARLIES               |
| Legal Entity         | Giri<br>Corporation                                            | Shake Shack<br>Wisconsin LLC                                   | Button Block<br>Holdings LLC | The<br>Brownstone<br>LLC     | Giri<br>Corporation                   | Shake Shack<br>Wisconsin LLC          | CIRCLE K<br>LLC                             | Full of Beans<br>LLC                                           | TwoBirds LLC                 | CARNAL LLC                     |
| #                    | ~                                                              | 7                                                              | т                            | 4                            | ιO                                    | ဖ                                     |                                             | ∞                                                              | თ                            | 10                             |

Establishments within a 0.5 miles radius centered on area of interest.