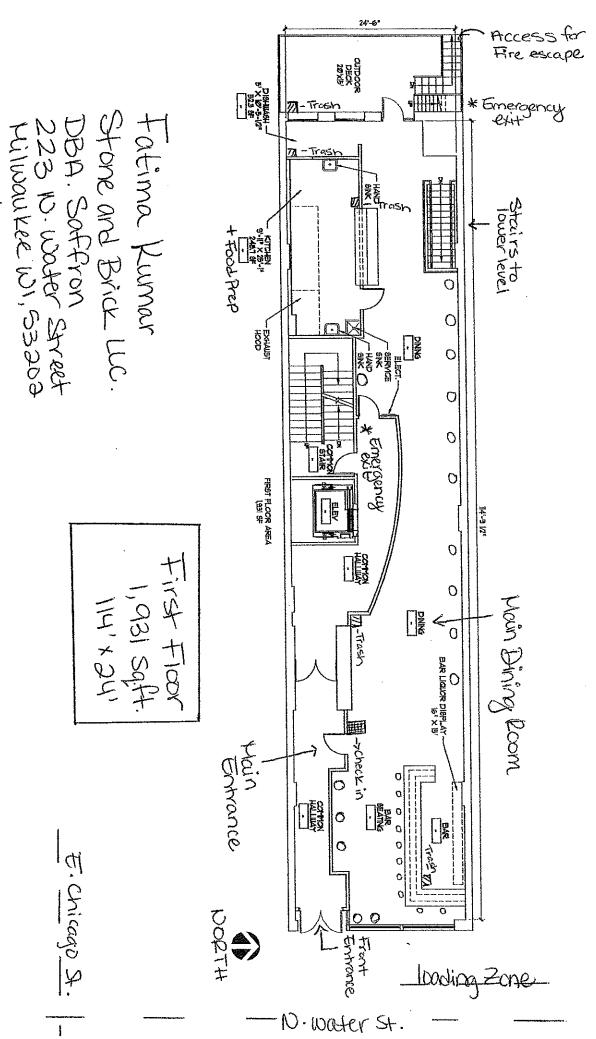

|
| Signature of Sole Proprietor, Partner, or    | 20% Shan                    | eholder MLDMU AKI UMOM                                                                                                                                   |
| Signature of Sole Frophietor, Farther, or    | 2070 July                   | Was King                                                                                                                                                 |
| Signature of Additional Partner:             |                             | V 101/2 .                                                                                                                                                |

Street Level



ee00/120/10

# Kiver level



01/27/2022

## Small Plates

## Samosa Trio

Stuffed Indian pastry, jalapeno cheese potato, chicken, cauliflower

## Crispy Cauliflower

Crispy golden brown, tossed in sweet garlic sauce

## **Hummus With Garlic Naan**

Chickpeas, sesame paste, lemon juice

## Eggplant Dip With Fig Naan

Grilled roasted, served hot

## Spinach Chaat

Tamarind, sweet yoghurt, tomatoes, onions

## **Glazed Brussels Sprouts And Sweet Potatoes**

Served on a lacha bread

## Calamari Masala

Fried, then sautéed in turmeric, paprika, ground spices

## Large Plates

## Traditional Butter Chicken

(gf) in rich creamy tomato sauce, mawa cheese

## Chicken Tikka Masala in Saffron Sauce

(gf) Tandoori, fresh creamy tomato sauce

## Lamb Shank Nihari

(gf) Fresh ginger, cilantro, cloves