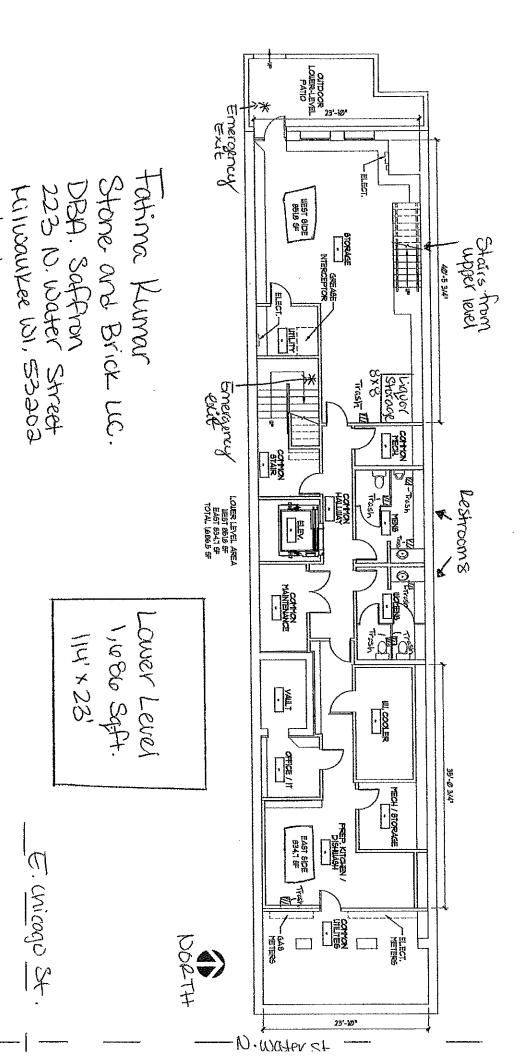

|
| Signature of Sole Proprietor, Partner, or    | 20% Shan                    | eholder MLDMU AKI UMOM                                                                                                                                   |
| Signature of Sole Frophietor, Farther, or    | 2070 July                   | Was King                                                                                                                                                 |
| Signature of Additional Partner:             |                             | V 101/2 .                                                                                                                                                |

Street Level



ee00/120/10

# Kiver level



01/27/2022

## Small Plates

## Samosa Trio

Stuffed Indian pastry, jalapeno cheese potato, chicken, cauliflower

## Crispy Cauliflower

Crispy golden brown, tossed in sweet garlic sauce

## **Hummus With Garlic Naan**

Chickpeas, sesame paste, lemon juice

## Eggplant Dip With Fig Naan

Grilled roasted, served hot

## Spinach Chaat

Tamarind, sweet yoghurt, tomatoes, onions

## **Glazed Brussels Sprouts And Sweet Potatoes**

Served on a lacha bread

## Calamari Masala

Fried, then sautéed in turmeric, paprika, ground spices

## Large Plates

## Traditional Butter Chicken

(gf) in rich creamy tomato sauce, mawa cheese

## Chicken Tikka Masala in Saffron Sauce

(gf) Tandoori, fresh creamy tomato sauce

## Lamb Shank Nihari

(gf) Fresh ginger, cilantro, cloves

## Malai Kofta Dumpling In S