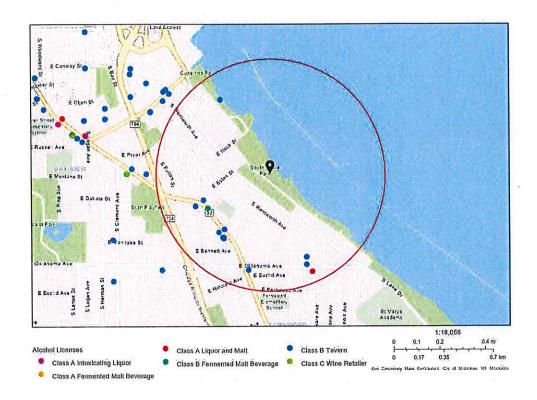

## City Concentration Map

#### 2900 S Shore Dr

Area: 21,862,585.89 ft2

Feb 15 2022 15:08:01 Central Standard Time

## Summary

| Name             | Count | Area(ft²) | Length(mi) |
|------------------|-------|-----------|------------|
| Alcohol Licenses | 13    |           |            |

### Alcohol Licenses

| #  | Legal Entity                                              | Trade Name                                            | Licensee                       | Address                       | License Type<br>Name                                           | Total<br>Capacity | Expiration Date        | Count |
|----|-----------------------------------------------------------|-------------------------------------------------------|--------------------------------|-------------------------------|----------------------------------------------------------------|-------------------|------------------------|-------|
| 1  | THE WHITE<br>HOUSE<br>RESTAURAN<br>T LLC                  | The White<br>House                                    | Allison M<br>Meinhardt, Agt    | 2900 S<br>KINNICKINNI<br>C AV | Class B<br>Tavern<br>License                                   |                   | 12/14/2021,<br>6:00 PM | 1     |
| 2  | CMAK, LLC                                                 | BERT'S<br>LIQUOR IN<br>BAY VIEW                       | RICHARD G<br>FRENN, JR,<br>Agt | 2523 E<br>OKLAHOMA<br>AV      | Class A Malt &<br>Class A Liquor<br>License                    |                   | 3/22/2022,<br>7:00 PM  | 1     |
| 3  | TRAILER<br>PARK<br>TAVERN LLC                             | TRAILER<br>PARK<br>TAVERN                             | Jordon A<br>Bledsoe, Agt       | 2989 S<br>Kinnickinnic<br>AV  | Class B<br>Tavern<br>License                                   | 79                | 5/6/2022, 7:00<br>PM   | 1     |
| 4  | Blackwood<br>Bros<br>Restaurant<br>and Social<br>Club LLC | Blackwood<br>Bros<br>Restaurant<br>and Social<br>Club | SHERRILYNN<br>M LAW, Agt       | 3001 S<br>KINNICKINNI<br>C AV | Class B<br>Tavern<br>License                                   |                   | 4/18/2022,<br>7:00 PM  | 1     |
| 5  | SONS OF<br>ANDER LLC                                      | LEE'S<br>LUXURY<br>LOUNGE                             | JASON J<br>ANDERSON,<br>Agt    | 2988 S<br>KINNICKINNI<br>C AV | Class B<br>Tavern<br>License                                   | 120               | 5/24/2022,<br>7:00 PM  | 1     |
| 6  | Little Cancun 2<br>LLC                                    | Little Cancun                                         | Veronica M<br>Cervera, Agt     | 3040 S<br>Delaware AV         | Class B<br>Tavern<br>License                                   |                   | 3/21/2022,<br>7:00 PM  | 1     |
| 7  | SOUTH<br>SHORE<br>YACHT CLUB                              | SOUTH<br>SHORE<br>YACHT CLUB                          | BRUCE W<br>NASON, Agt          | 2300 E NOCK<br>ST             | Class B<br>Tavern<br>License                                   | 240               | 6/29/2022,<br>7:00 PM  | 1     |
| 8  | BLACKBIRD<br>BAR, INC                                     | BLACKBIRD<br>BAR                                      | HOLLY C<br>DOAR, Agt           | 3007 S<br>KINNICKINNI<br>C AV | Class B<br>Tavern<br>License                                   | 88                | 7/5/2022, 7:00<br>PM   | 1     |
| 9  | FRANCISCO,<br>INC                                         | CRABBY'S<br>BAR & GRILL                               | FRANCIS<br>DANIELS, Agt        | 2109-13 E<br>OKLAHOMA<br>AV   | Class B<br>Tavern<br>License                                   | 150               | 6/29/2022,<br>7:00 PM  | 1     |
| 10 | Clutch Corp.                                              | Anodyne<br>Coffee<br>Roasting Co.                     | Matthew J<br>McClutchy, Agt    | 2920 S<br>Kinnickinnic<br>AV  | Class C Wine<br>Retailer's<br>License                          |                   | 7/20/2022,<br>7:00 PM  | 1     |
| 11 | SmallPie, Inc                                             | Smallpie                                              | VALERI A<br>LUCKS, Agt         | 2504 E<br>Oklahoma AV         | Class B<br>Tavern<br>License                                   | 80                | 8/1/2022, 7:00<br>PM   | 1     |
| 12 | Clutch Corp.                                              | Anodyne<br>Coffee<br>Roasting Co.                     | Matthew J<br>McClutchy, Agt    | 2920 S<br>Kinnickinnic<br>AV  | Class B<br>Fermented<br>Malt Beverage<br>Retailer's<br>License |                   | 7/20/2022,<br>7:00 PM  | 1     |
| 13 | VENTURA'S<br>TACOS LLC                                    | VENTURA'S<br>TACOS                                    | Jorge Ventura<br>Ramirez, Agt  | 2899 S<br>KINNICKINNI<br>C AV | Class B<br>Tavern<br>License                                   | V.                | 10/2/2022,<br>7:00 PM  | 1     |

Establishments within a 0.5 miles radius centered on area of interest,

Friday, March 25, 2022