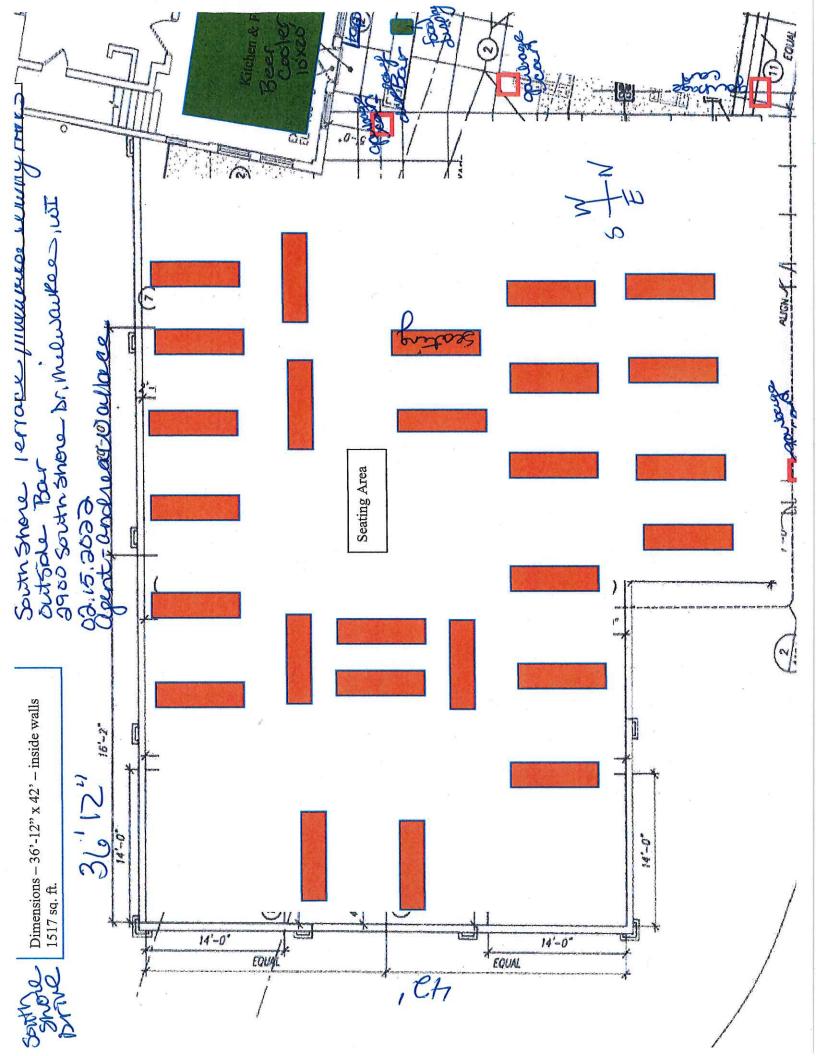

| 1. T    | ype of Business                                                                                                       |
|---------|-----------------------------------------------------------------------------------------------------------------------|
| Applyir | ng for: Extended Hours (12AM to 5AM) - If a food establishment, check all that apply: Delivery Drive Thru Dining Room |
|         | Self Service Laundry Massage Establishment Filling Station                                                            |
|         | Other (supplemental application for specific license also required)                                                   |
| Provide | e a detailed description of the type of business you plan on operating: Restaurant & Beer Garden                      |
|         | Nestaurant & Deer Garden                                                                                              |
| Do you  | have any experience operating this type of business? No 🔳 Yes If yes, explain: Currently operating this location      |
| 2. B    | usiness Operations                                                                                                    |
| a.      | Proposed Opening Date: Currently Open                                                                                 |
| b.      | Is this premise under construction?  No Yes If yes, list estimated completion date:                                   |
| c.      | Is this a franchise?  No Yes                                                                                          |
| d.      | Is this premises currently licensed? No Yes If yes, list type of license: Food License, Occupancy License             |
| e.      | Is the current licensee operating? No Types If no, list date closed:                                                  |
| f.      | Do you have future plans for other businesses, licenses or permits at this location?                                  |
|         | If yes, explain:                                                                                                      |
| g.      | Have you previously held an Extended Hours License in Milwaukee? 🔳 No 🔲 Yes                                           |
|         | If yes, list address(es):                                                                                             |
| h.      | Are other businesses operating in the same building?  No Yes If yes, describe:                                        |
| 3. Li   | itter & Noise                                                                                                         |
| a.      | How are grounds kept clean? Sweep Pressure Wash Pick Up Litter Other:                                                 |
| b.      | How often will grounds be cleaned?  Daily  Weekly  As Needed  Monthly  Other:                                         |
| C.      | Grounds cleaned by: Licensee Building Owner KEmployees Hired Maintenance Other:                                       |
| d.      | How are noise issues prevented and/or addressed? Security Manager approaches customer(s) Call Police                  |
|         | Signs Posted Other:                                                                                                   |
| e.      | Will a sound amplification system be used?  No Yes If yes, describe:                                                  |
| 4. S    | moking & Sanitation                                                                                                   |
| a.      | Are there designated outdoor smoking areas? No Yes If yes, describe:                                                  |
| b.      | Number of Garbage Cans: Inside: 8 Locations: Please see map                                                           |
|         | Outside: 10 Locations: Please see map                                                                                 |
| c.      | Is a crowd control barrier used?  No Yes If yes, describe: Line Coral with Bike racks outdoors                        |
| d.      | How many restrooms are on the premises? 4                                                                             |
| e.      | Name of solid waste contractor: Advanced Disposal Waste Management Other: GFL                                         |

| 5. Security                                                                                                         |                                                                                                            |                                        |                          |             |                           |  |
|---------------------------------------------------------------------------------------------------------------------|------------------------------------------------------------------------------------------------------------|----------------------------------------|--------------------------|-------------|---------------------------|--|
| a. Are there onsite parking s                                                                                       |                                                                                                            |                                        |                          | nd describe | the parking security      |  |
| plan:                                                                                                               |                                                                                                            |                                        |                          |             |                           |  |
| b. Is there a loading zone?                                                                                         | No Yes If yes, de                                                                                          | escribe the lo                         | oading area security pla | in:         |                           |  |
| c. Will you have security per                                                                                       |                                                                                                            |                                        |                          |             |                           |  |
|                                                                                                                     | oonsibilities?                                                                                             |                                        |                          |             |                           |  |
|                                                                                                                     | certification, or training                                                                                 |                                        |                          |             |                           |  |
|                                                                                                                     |                                                                                                            |                                        |                          |             | ×                         |  |
| ,,,,,,                                                                                                              |                                                                                                            | * ************************************ |                          | •           |                           |  |
| Will searches/identification                                                                                        | on checks be done upon                                                                                     | entry?                                 | No Yes If yes, descr     | ibe         |                           |  |
| 6. Percentage of Sales                                                                                              | (must total 100%                                                                                           | 6)                                     |                          |             |                           |  |
| Alcohol 50 %                                                                                                        | Food 50                                                                                                    | %                                      | Secondhand Merchandi     | se          | Precious Metals & Gems    |  |
| Entertainment%                                                                                                      | Cigarettes                                                                                                 | %                                      | %                        |             | %                         |  |
| Pawnbroker Activity%                                                                                                | Pawnbroker Activity                                                                                        |                                        |                          |             |                           |  |
| 7. Businesses/Licenses                                                                                              | on the Premises                                                                                            | s (check a                             | all that apply):         |             |                           |  |
| Type 1                                                                                                              |                                                                                                            |                                        |                          | -           | 3 4 32 35                 |  |
| Full Service Restaurant                                                                                             | Cafe/Coffee Shop                                                                                           | ☐ Deli or F                            | ast Food Restaurant      |             | e/Fraternal/Veterans Club |  |
| ☐ Night Club                                                                                                        | ☐ Tavern                                                                                                   | Cocktail                               | Lounge                   | Teen C      | ilub                      |  |
| Banquet Hall                                                                                                        | Sports Facility                                                                                            | ☐ Bowling                              | Alley                    |             |                           |  |
| Hotel/Motel: Number of Flo                                                                                          | oors:                                                                                                      | Roomin                                 | g House: Number of Flo   | ors:        |                           |  |
|                                                                                                                     | ooms:                                                                                                      |                                        | Number of Ro             | oms:        |                           |  |
| Type 2                                                                                                              | ☐ Corner Store                                                                                             | Superma                                | arket                    | ☐ Conver    | nience Store              |  |
| Gas Station                                                                                                         | Amusement/Phonog                                                                                           | graph Distribu                         | tor                      | Recycli     | ng, Salvage or Towing     |  |
| Used Car Dealer Personal Service Establishment Recording Studio (such as tattoo business, hair salon, tailor, etc.) |                                                                                                            |                                        |                          |             |                           |  |
| What other licenses/permits will you hold at this location? (check all that apply)                                  |                                                                                                            |                                        |                          |             |                           |  |
| Occupancy Permit 0                                                                                                  | ■Occupancy Permit □Cigarette & Tobacco □Gas Station □Extended Hours □Class "B" Tavern □ Weights & Measures |                                        |                          |             |                           |  |
| Secondhand Dealer Precious Metal & Gem Other:                                                                       |                                                                                                            |                                        |                          |             |                           |  |
| 8. Legal Capacity (only if a Type 1 premises in #7 above)                                                           |                                                                                                            |                                        |                          |             |                           |  |
| Capacity Indoor - 100, Outdoor 500 (Call the Milwaukee Development Center at 414-286-8211 if you have questions.)   |                                                                                                            |                                        |                          |             |                           |  |