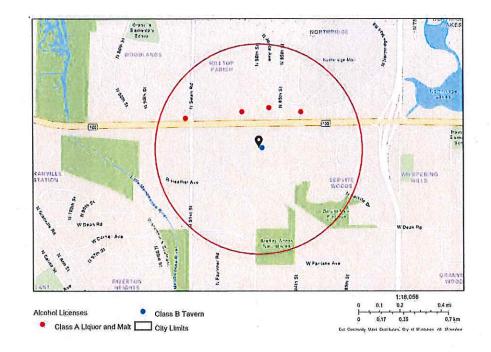

### Concentration Map for 8617 W Brown Deer Rd

#### Area of Interest (AOI) Information

Area: 21,862,585.93 ft2

Jan 19 2022 16:39:26 Central Standard Time

### Summary

| Name             | Count | Area(ft²) | Length(mi) |
|------------------|-------|-----------|------------|
| Alcohol Licenses | 5     |           |            |

### Alcohol Licenses

| # | Legal Entity                | Trade Name                                     | Licensee                  | Address                    | License Type<br>Name                        | Total<br>Capacity    | Expiration<br>Date    | Count |
|---|-----------------------------|------------------------------------------------|---------------------------|----------------------------|---------------------------------------------|----------------------|-----------------------|-------|
| 1 | FAMILY<br>MART, LLC         | LIQUOR<br>DEPOT                                | VIPAN<br>DUTTA, Agt       | 9108 W<br>BROWN<br>DEER RD | Class A Malt &<br>Class A Liquor<br>License |                      | 2/4/2022, 6:00<br>PM  | 1     |
| 2 | Royal Plaza<br>Liquor Inc   | Royal Plaza<br>Liquor Inc                      | GURMEET K<br>DHILLON, Agt | 8700 W<br>BROWN<br>DEER RD | Class A Malt &<br>Class A Liquor<br>License |                      | 4/9/2022, 7:00<br>PM  | 1     |
| 3 | Family Foods<br>Corporation | Family Foods                                   | VIPAN<br>DUTTA, Agt       | 8328 W Brown<br>Deer RD    | Class A Malt &<br>Class A Liquor<br>License |                      | 7/8/2022, 7:00<br>PM  | 1     |
| 4 | Milwaukee<br>Banquet LL.C   | Buffet City<br>AKA Indian<br>Pub and<br>Dining | Satwinder<br>Singh, Agt   | 8617 W Brown<br>Deer RD    | Class B<br>Tavern<br>License                | 8/1/2022, 7:00<br>PM |                       | 1     |
| 5 | Daxa LLC                    | Brown Deer<br>Beverage                         | CHIRAG J<br>PATEL, Agt    | 8564 W Brown<br>Deer RD    | Class A Malt &<br>Class A Liquor<br>License |                      | 9/20/2022,<br>7:00 PM | 1     |

Establishments within a 0.5 miles radius centered on area of interest.

Thursday, March 24, 2022