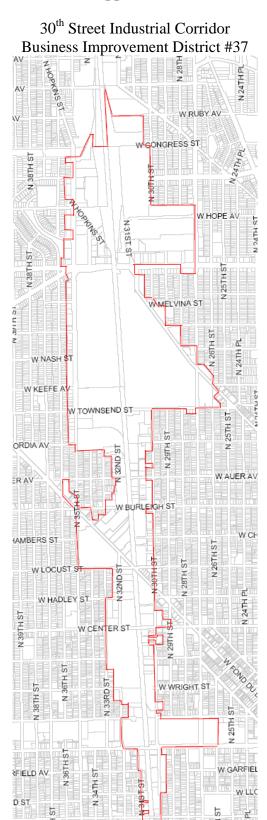

Appendix A Map of 30<sup>th</sup> Street Industrial Corridor BID

Appendix B Listing of Properties

#### II. DISTRICT BOUNDARIES

Boundaries of BID #37 are shown on the map in Appendix A of this plan. The boundaries were drawn to include industrial and commercial properties while excluding residential properties whenever possible. The northern boundary is Ruby Avenue and the southern boundary goes just south of Brown Street. The east and west boundaries vary throughout the district, but generally the western boundary is North 35<sup>th</sup> Street and the eastern boundary is North 27<sup>th</sup> Street. A listing of the properties included in the district is provided in Appendix B.

## Appendix A

W VINE ST