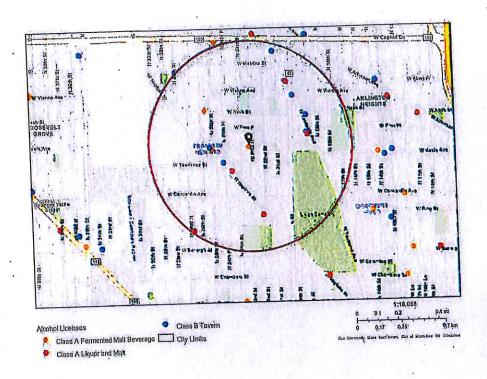

No</li> </ul>                                                                                                       |

## ADDITIONAL COMMENTS/RECOMMENDATIONS:

I recommended SINGH display a 'No Loitering' sign

There was trash and construction debri in the rear yard area and around the trash dumpster on the ground. SINGH informed me the upper unit was being remodeled. He stated the trash and debri will be cleaned up.

SINGH stated he will be trained by the previous owner on how to use the camera recording and downloading system to create video.

I recommended he install a up to date safe and bolt it to the floor or install a proper drop safe.

# Concentration Map for 3451 N 23rd St

## Area of Interest (AOI) Information

Area: 21,862,585.93 ft2

Nov 9 2021 12:31:04 Central Standard Time



#### Summary

| Name             | Count | . Area(ft²) | Length(mi) |  |
|------------------|-------|-------------|------------|--|
| Alcohol Licenses | 14    |             |            |  |

#### Alcohol Licenses

| T | Legal Entity                           | Trade Name               | Licensee                    | Address                  | license Type<br>Name                                           | Total<br>Capacity | Expiration<br>Date     | Count          |
|---|----------------------------------------|--------------------------|-----------------------------|--------------------------|----------------------------------------------------------------|-------------------|------------------------|----------------|
|   | ANGEL FOOD<br>MARKET                   | ANGEL FOOD<br>MARKET