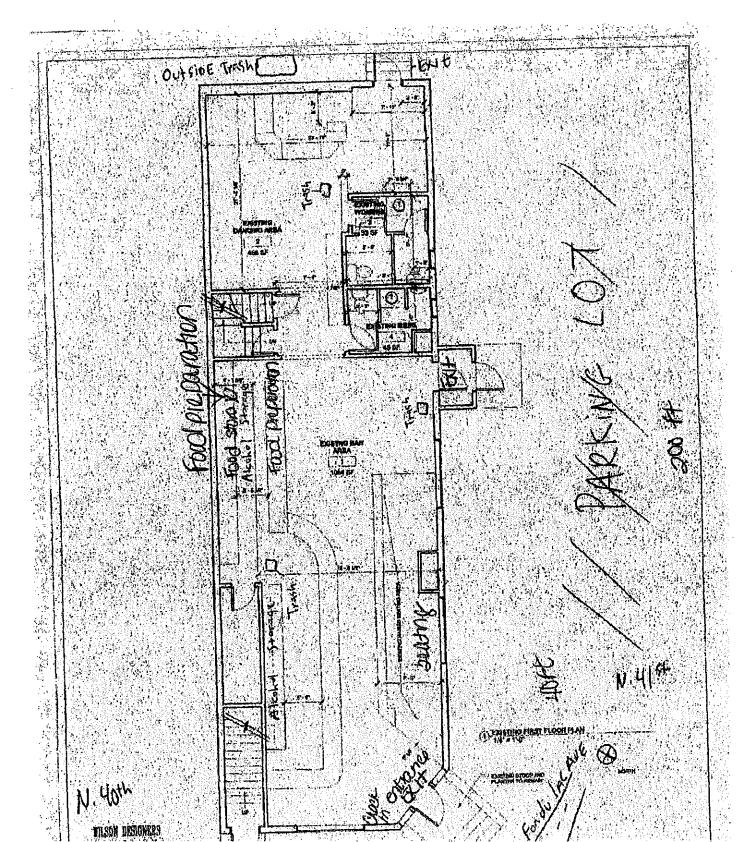

#### **Tavern Inspection**

Name of Premise: Infinity Lounge

Address: 4001 W Fond Du Lac Av

Phone: unknown at time of inspection

Owner: Mario Spencer

Owner address: 5836 W Betty La

City State Zip: Brown Deer, WI 53223