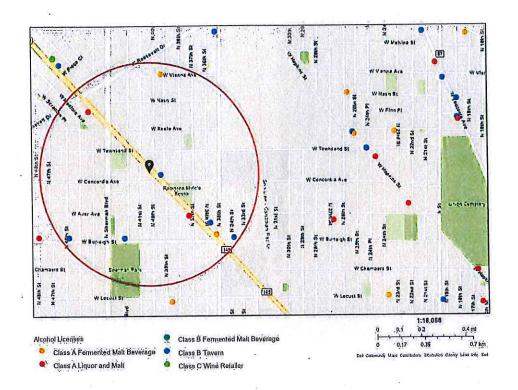

#### **Tavern Inspection**

Name of Premise: Infinity Lounge

Address: 4001 W Fond Du Lac Av

Phone: unknown at time of inspection

Owner: Mario Spencer

Owner address: 5836 W Betty La

City State Zip: Brown Deer, WI 53223

Preferred contact: Mario Spencer

| Location currently op | en:    | □YES ⊠NO                                                               |
|-----------------------|--------|------------------------------------------------------------------------|
| Projected open date:  | 7/1/20 | 21                                                                     |
| Day's open: ⊠S □N     | ı⊠t⊠   | W ⊠Th ⊠F ⊠SA □ALL                                                      |
| Hours of Operation:   | Sun:   | 4:00PM − 11:00PM 24 hours □Y □N                                        |
| •                     | Mon:   | Closed                                                                 |
|                       | Tue:   | 4:00PM - 11:00PM                                                       |
|                       | Wed:   | 4:00PM 11:00PM                                                         |
|                       | Thu:   | 4:00PM - 2:00AM                                                        |
|                       | Fri:   | 4:00PM - 2:00AM                                                        |
|                       | Sat:   | 4:00PM - 2:00AM                                                        |
| Premise Type:         | ⊠Tav   | vern/Bar                                                               |
|                       | □Res   | staurant                                                               |
| ·                     | □Oti   | her: Click here to enter text.                                         |
|                       |        | ,                                                                      |
| Licenses currently h  | eld:   |                                                                        |
| Alcohol:              |        | ⊠Yes □No Class:B #: BTAVN 324406                                       |
| Tobacco:              |        | □Yes □No #:Click here to enter text.                                   |
| Food:                 |        | ☐Yes ☐No #: Click here to enter text.                                  |
| Extended Ho           | ours:  | ☐Yes ☐No #: Click here to enter text.                                  |
| Secondhand            | Dealer | : ☐Yes ☐No Type:Click here to enter text. #: Click here to enter text. |