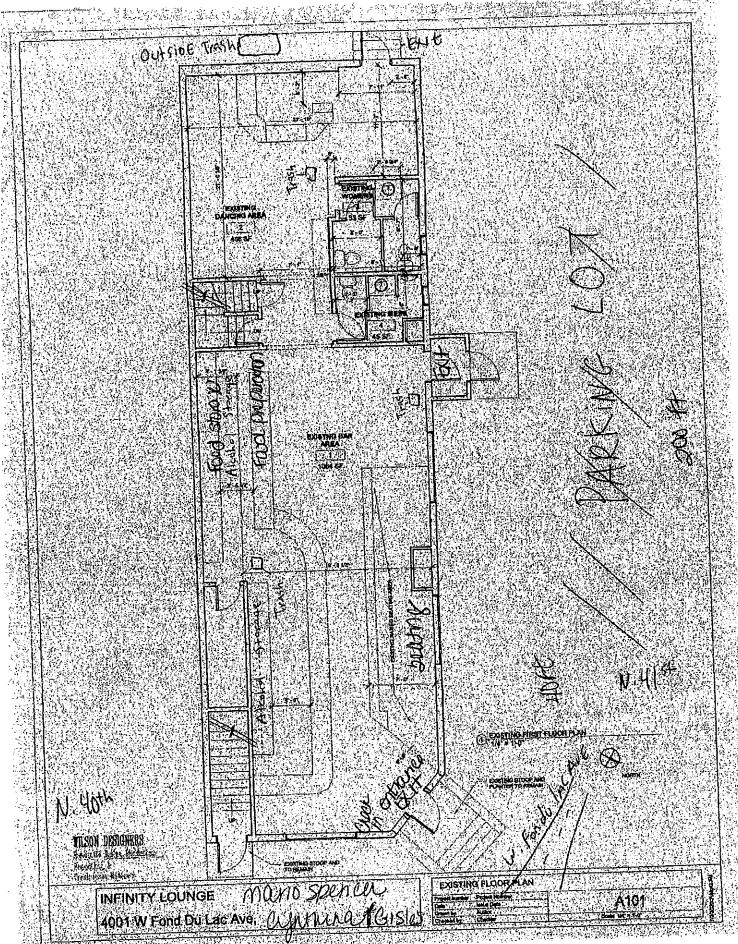

#### **Tavern Inspection**

Name of Premise: Infinity Lounge

Address: 4001 W Fond Du Lac Av

Phone: unknown at time of inspection

Owner: Mario Spencer

Owner address: 5836 W Betty La

City State Zip: Brown Deer, WI 53223

Owner Phone: 414-460-2438

Owner email: mariospencer@gmail.com

Licensee/Agent: Mario Spencer

Home Address: 5836 W Betty La

City State Zip: Brown Deer, WI 53223

Phone: 414-460-2438

Email: mariospencer@gmail.com

Preferred contact: Mario Spencer

| Location currently op | en:    | □YES ⊠NO                                                               |
|-----------------------|--------|------------------------------------------------------------------------|
| Projected open date:  | 7/1/20 | 21                                                                     |
| Day's open: ⊠S □N     | ı⊠t⊠   | W ⊠Th ⊠F ⊠SA □ALL                                                      |
| Hours of Operation:   | Sun:   | 4:00PM − 11:00PM 24 hours □Y □N                                        |
| •                     | Mon:   | Closed                                                                 |
|                       | Tue:   | 4:00PM - 11:00PM                                                       |
|                       | Wed:   | 4:00PM 11:00PM                                                         |
|                       | Thu:   | 4:00PM - 2:00AM                                                        |
|                       | Fri:   | 4:00PM - 2:00AM                                                        |
|                       | Sat:   | 4:00PM - 2:00AM                                                        |
| Premise Type:         | ⊠Tav   | vern/Bar                                                               |
|                       | □Res   | staurant                                                               |
| ·                     | □Oti   | her: Click here to enter text.                                         |
|                       |        | ,                                                                      |
| Licenses currently h  | eld:   |                                                                        |
| Alcohol:              |        | ⊠Yes □No Class:B #: BTAVN 324406                                       |
| Tobacco:              |        | □Yes □No #:Click here to enter text.                                   |
| Food:                 |        | ☐Yes ☐No #: Click here to enter text.                                  |
| Extended Ho           | ours:  | ☐Yes ☐No #: Click here to enter text.                                  |
| Secondhand            | Dealer | : ☐Yes ☐No Type:Click here to enter text. #: Click here to enter text. |