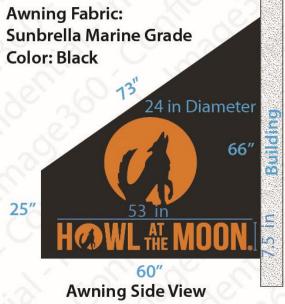

SCALE: NTS

COLORS: Fabric: Black Sunbrella

Orange: Pantone 138C

Loction: 1103 Old World 3rd St, Milw WI

**Highland Ave View** 

Old World 3rd St View

**Awning Front View** 