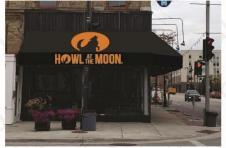

SCALE: NTS

COLORS: Fabric: Black Sunbrella

Orange: Pantone 138C

Loction: 1103 Old World 3rd St, Milw WI

**Highland Ave View** 

Old World 3rd St View

**Awning Front View** 