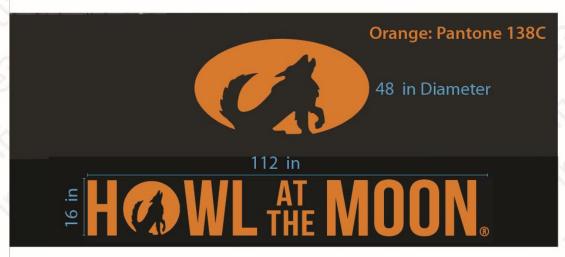

SCALE: NTS

COLORS: Fabric: Black Sunbrella

Orange: Pantone 138C

Loction: 1103 Old World 3rd St, Milw WI

**Highland Ave View** 

Old World 3rd St View

**Awning Front View** 