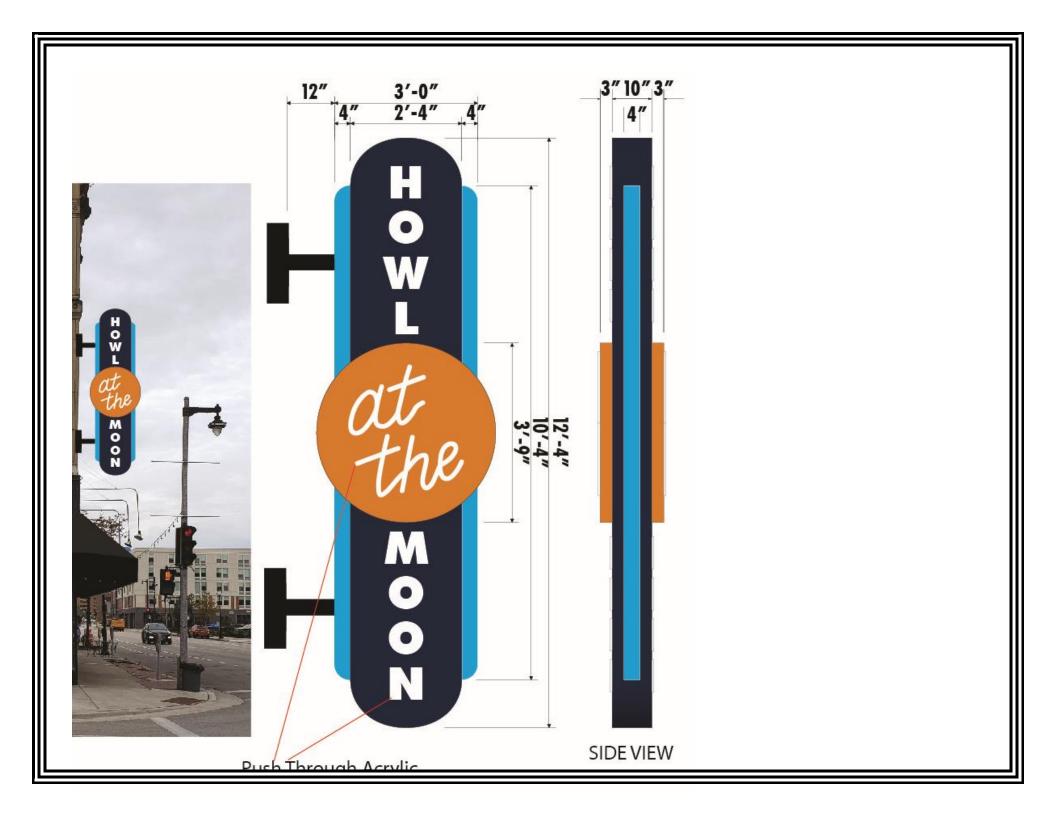

- 1. Projecting sign may not mount directly to the corner, must use specific bracket below that shows mount to two wall faces
- 2. Size of grahpics on awning sign are to be determined by plan exam and may be required to be reduced. HPC does not endorse any variances.