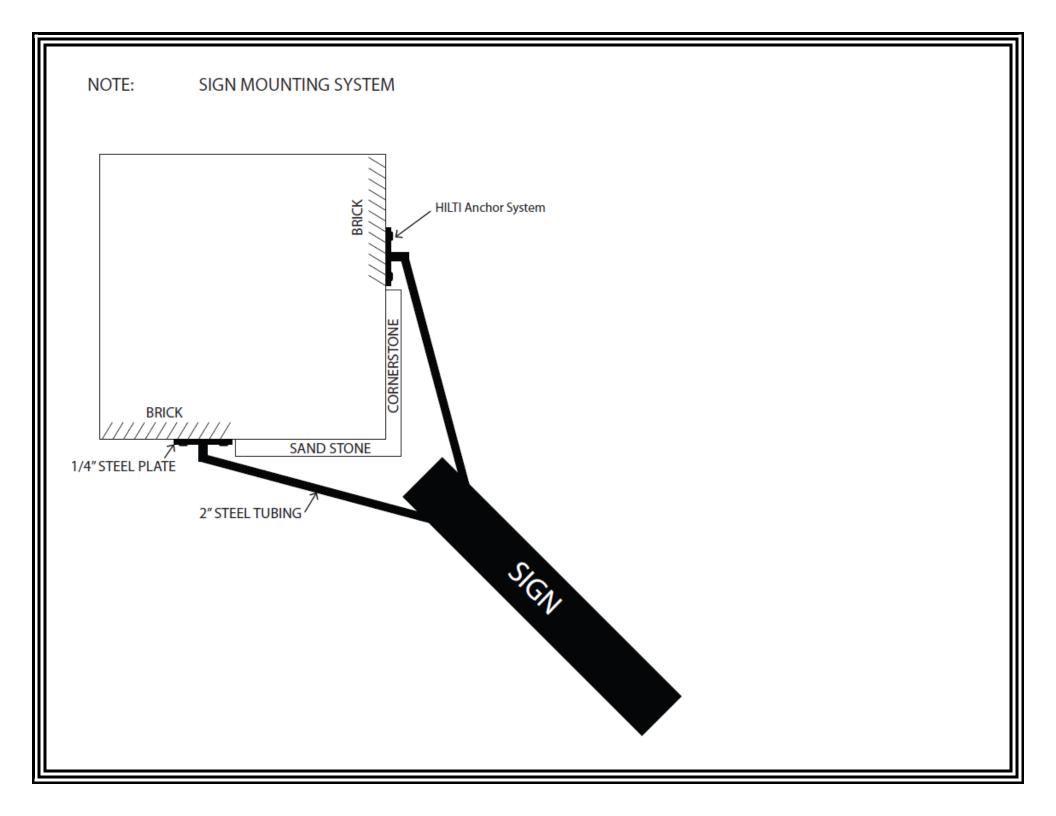

- 1. Projecting sign may not mount directly to the corner, must use specific bracket below that shows mount to two wall faces
- 2. Size of grahpics on awning sign are to be determined by plan exam and may be required to be reduced. HPC does not endorse any variances.