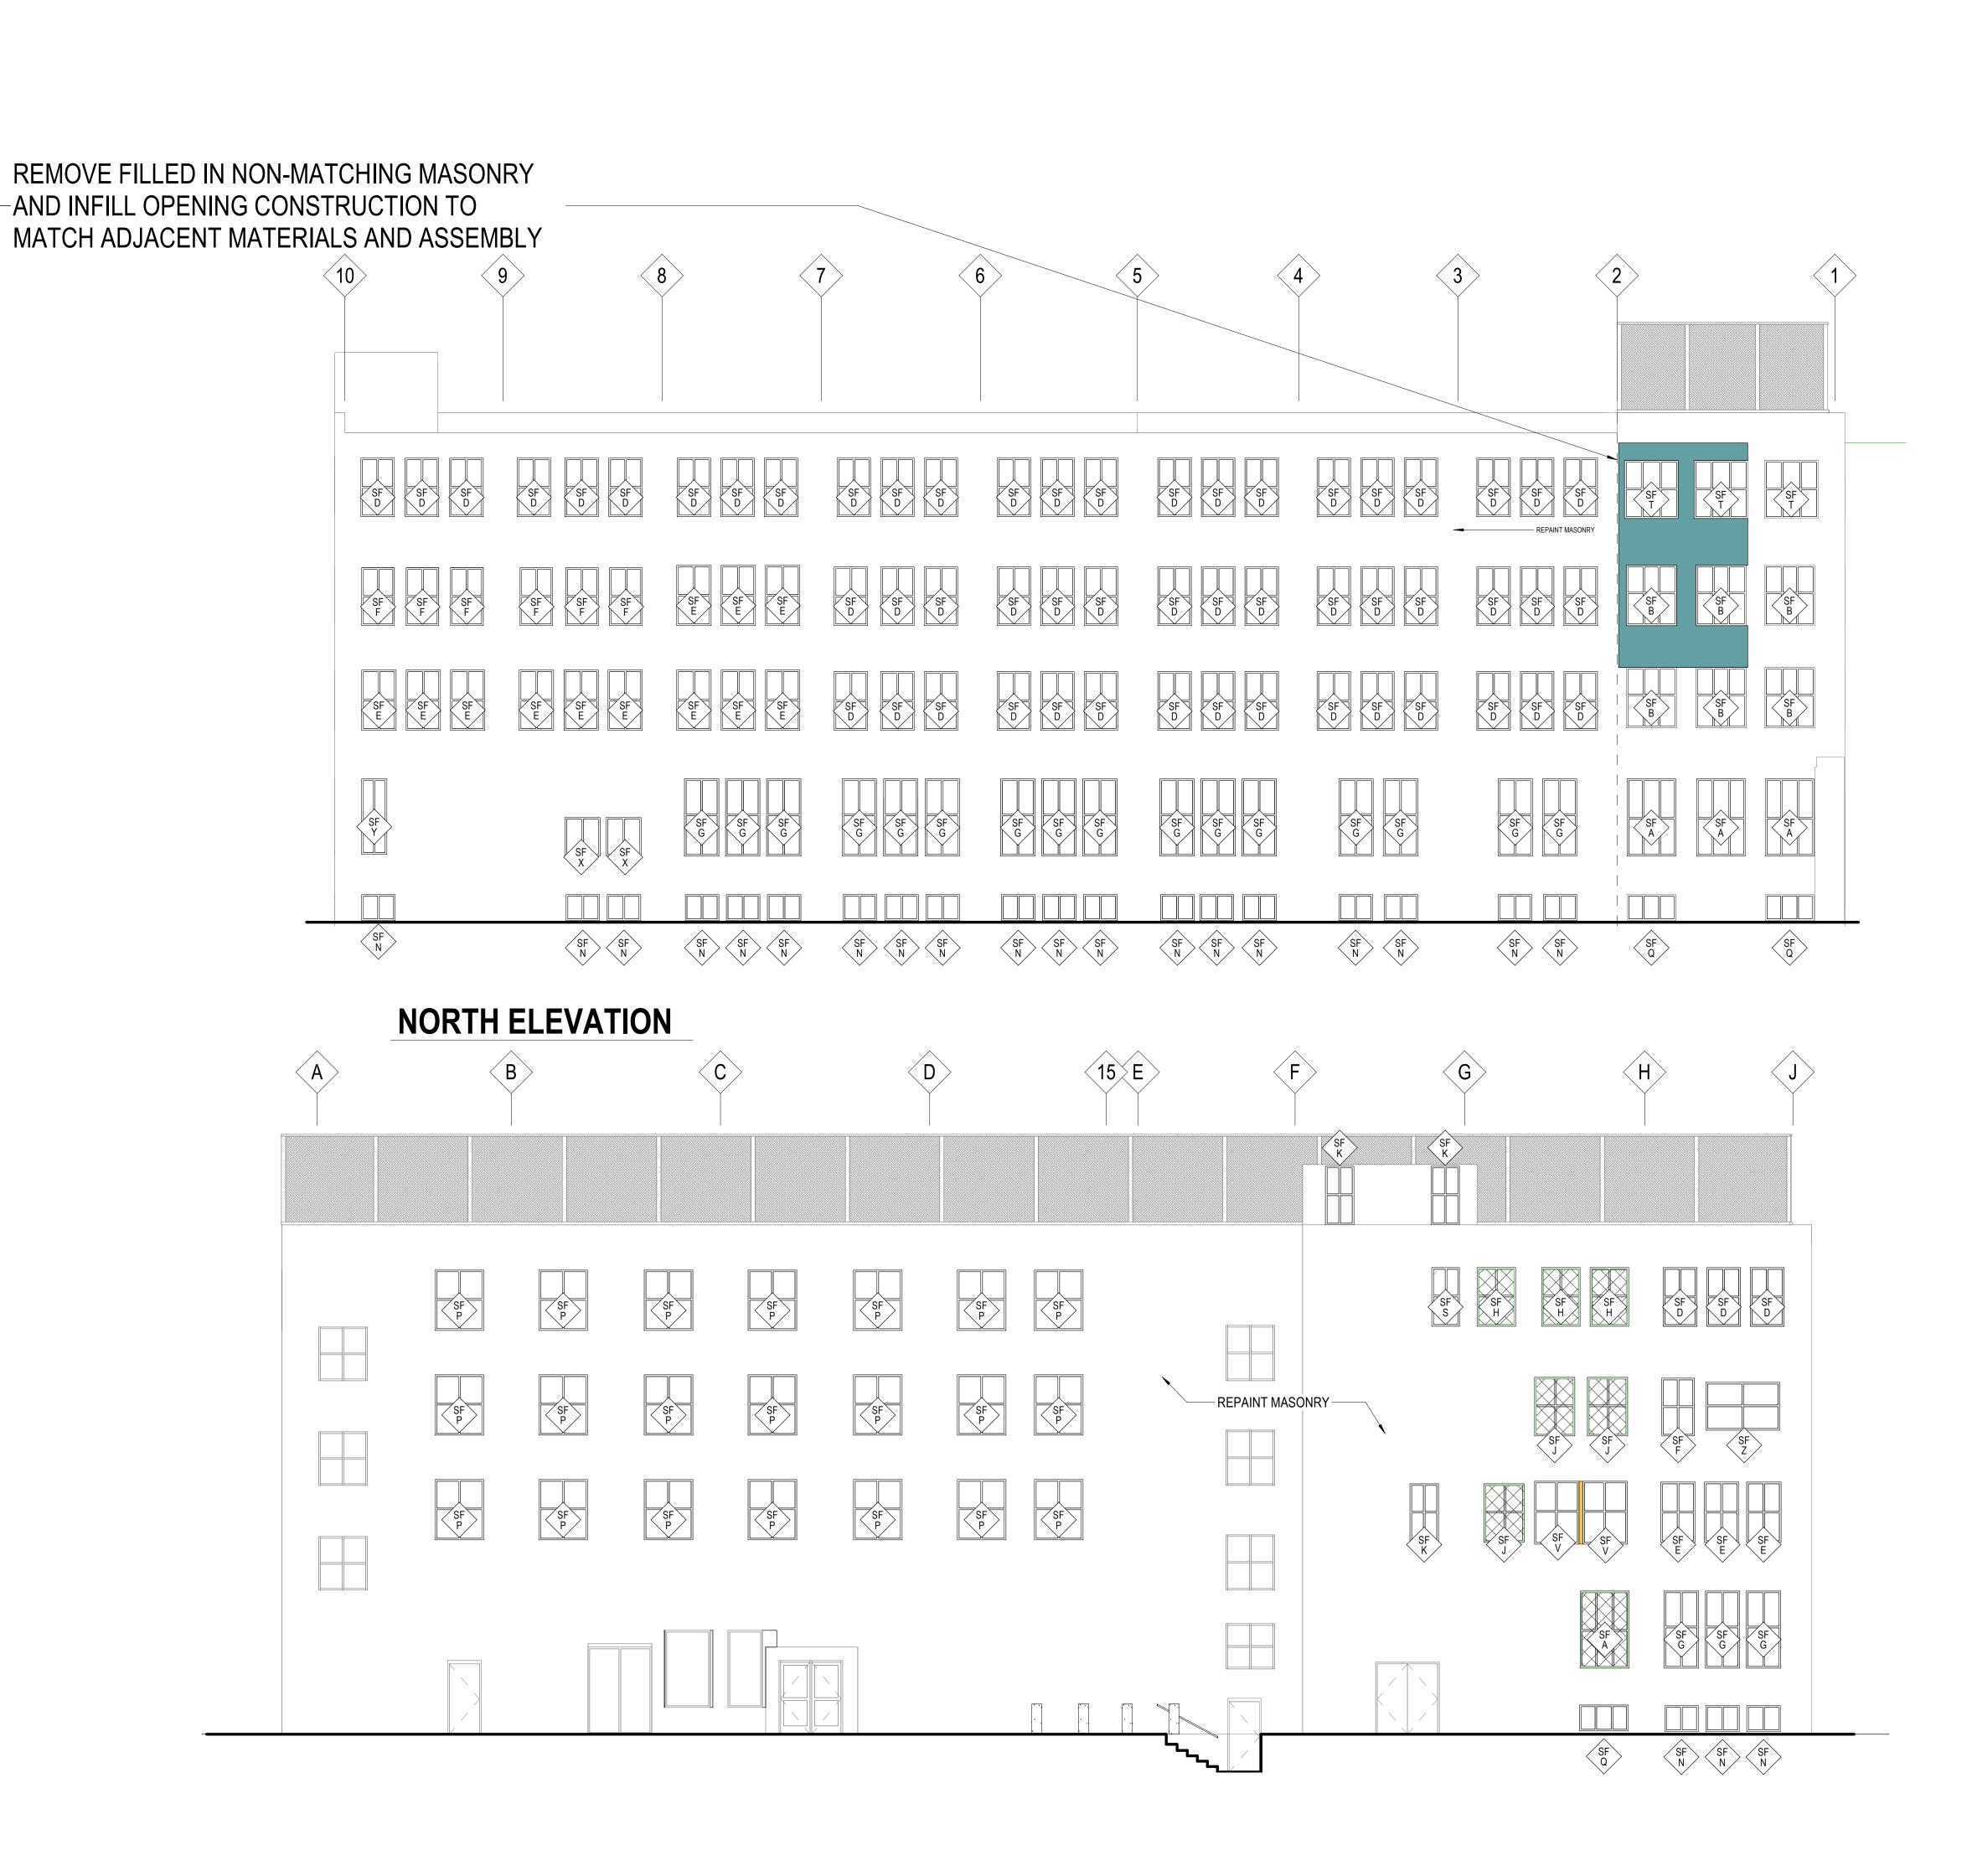

REMOVE AND REPLACE ALL WINDOWS SHADED REGION INDICATES AREA FOR SCREEN REMOVAL

REMOVE METAL SCREEN ALONG

**EAST ELEVATION** 

<u>KEY</u>

INFILL OPENING. CONSTRUCTION

METAL COMPOSITE WALL PANEL

ALUMINUM TRIM TO MATCH WINDOW FRAME COLOR

TO MATCH ADJACENT MATERIALS AND ASSEMBLY

FLAT PROFILE

## **SOUTH ELEVATION**

**SOUTH ELEVATION - ALTERNATE** 

<u>KEY</u>

FLAT PROFILE

INFILL OPENING. CONSTRUCTION TO MATCH ADJACENT MATERIALS AND ASSEMBLY

METAL COMPOSITE WALL PANEL,

ALUMINUM TRIM TO MATCH WINDOW FRAME COLOR