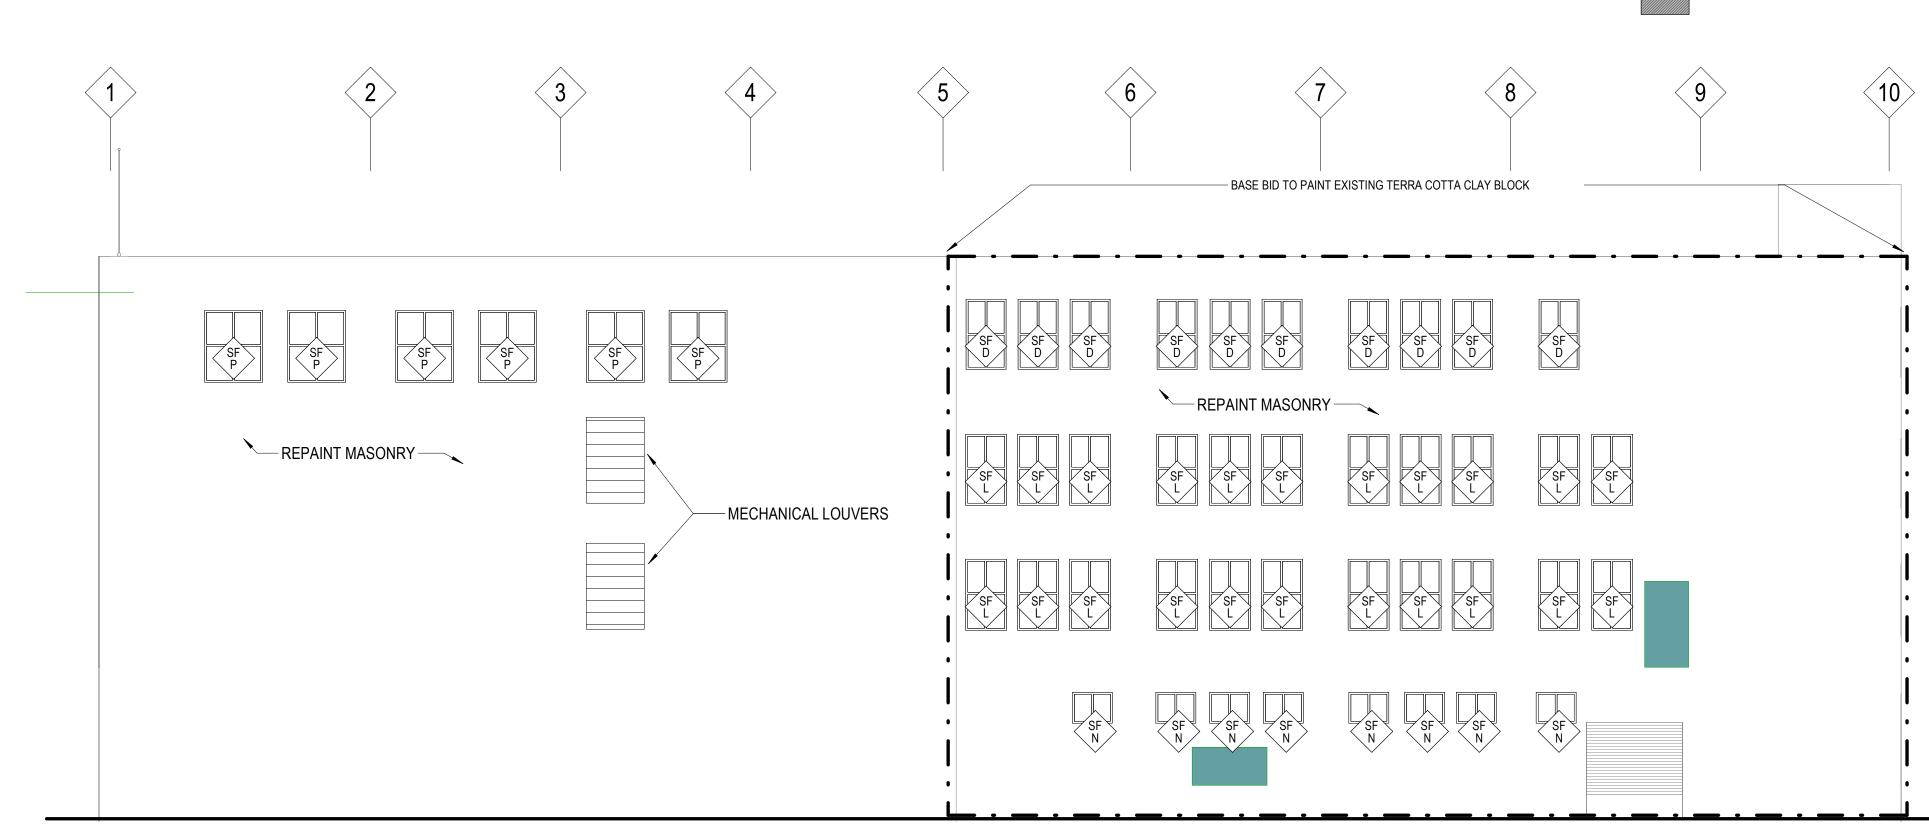

## **CURRENT WEST ELEVATION**

**CURRENT SOUTH AERIAL** 

NORTH SCREEN TO REMAIN

**CURRENT NORTH WEST STREET VIEW** 

EXTERIOR ELEVATIONS

**BRICK REPLACEMENT** 

REPAINT EXISTING BRICK ALONG NORTH, EAST, AND SOUTH ELVATIONS COLOR SELECTED: SHERWIN WILLIAMS SW 7038, TONY TAUPE