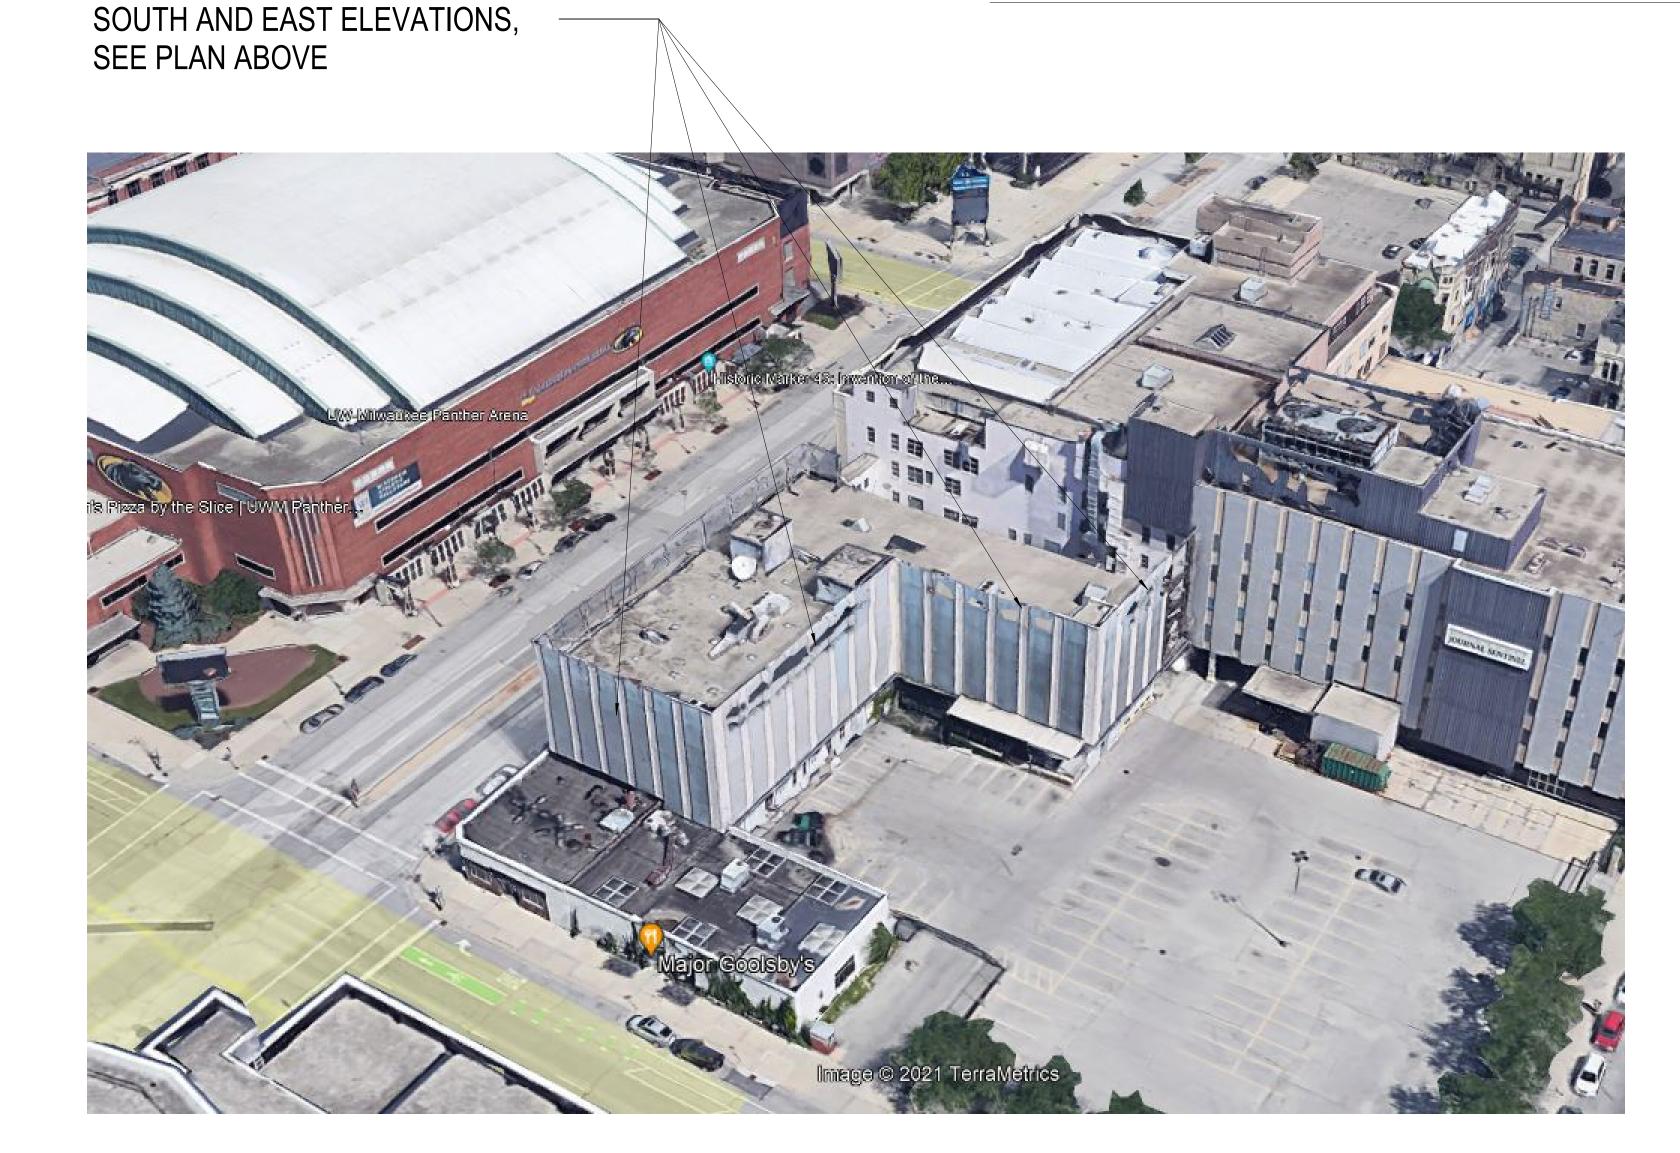

## **CURRENT WEST ELEVATION**

**CURRENT SOUTH AERIAL** 

NORTH SCREEN TO REMAIN

**CURRENT NORTH WEST STREET VIEW** 

EXTERIOR ELEVATIONS

**BRICK REPLACEMENT** 

REPAINT EXISTING BRICK ALONG NORTH, EAST, AND SOUTH ELVATIONS COLOR SELECTED: SHERWIN WILLIAMS SW 7038, TONY TAUPE