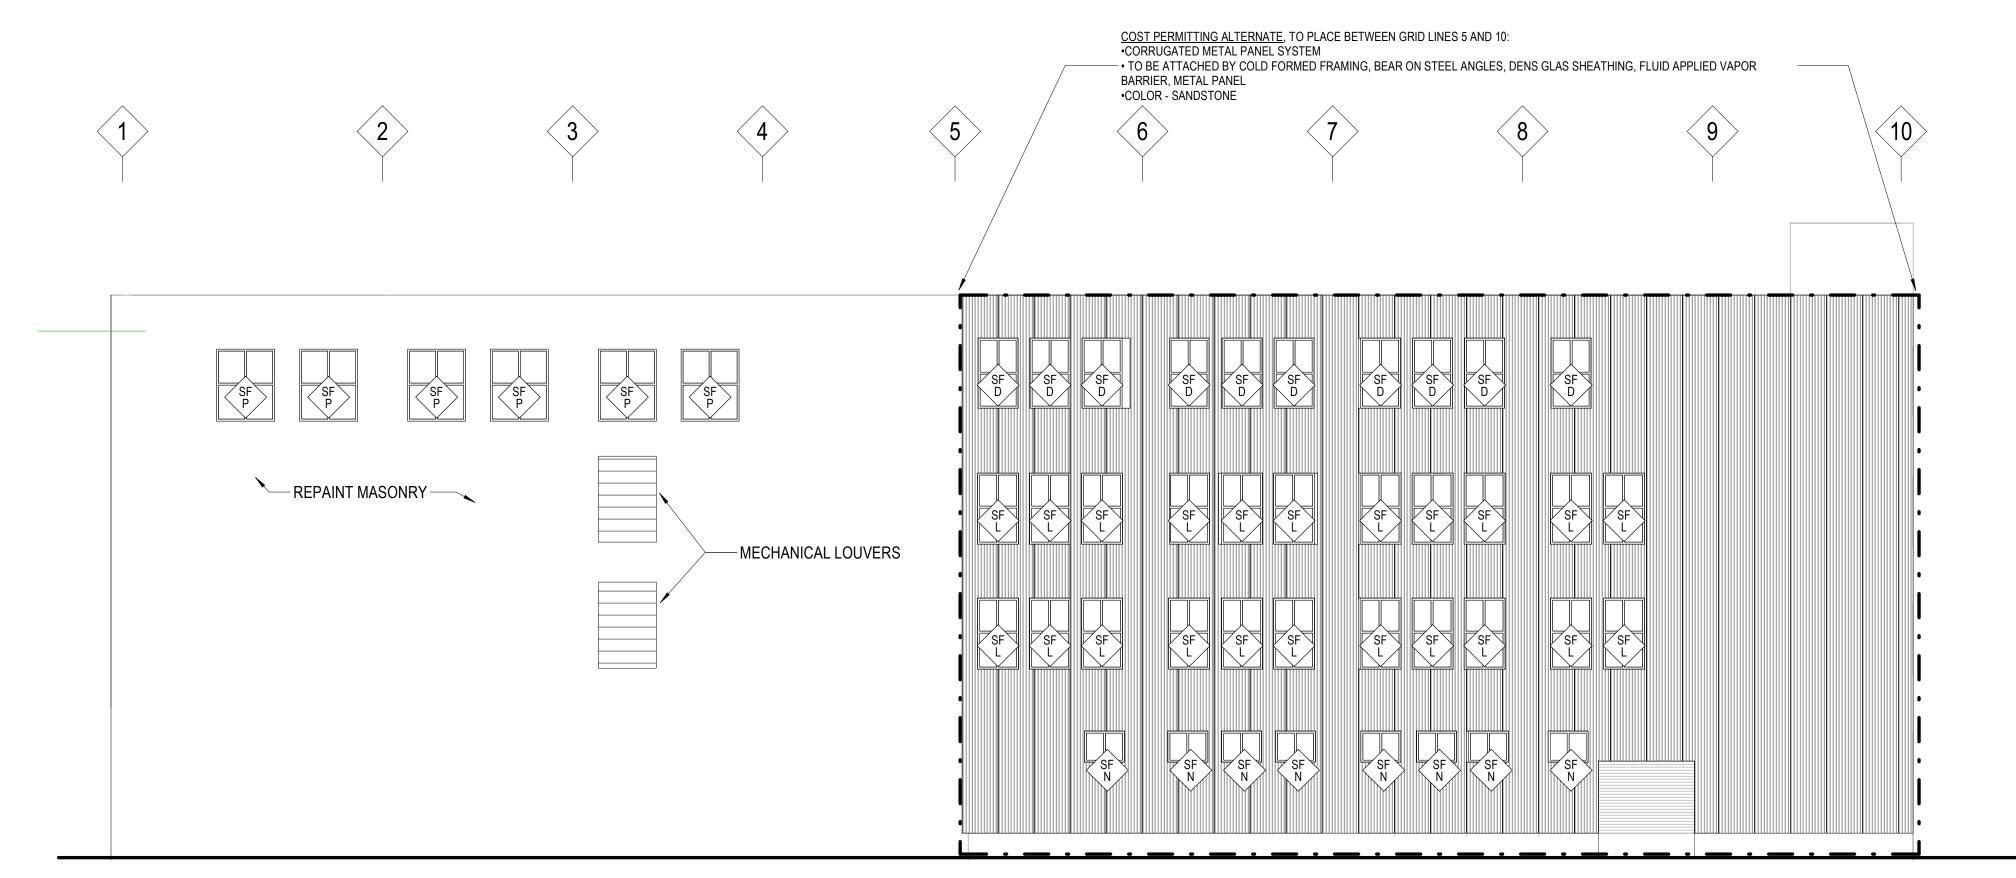

## **CURRENT WEST ELEVATION**

**CURRENT SOUTH AERIAL** 

NORTH SCREEN TO REMAIN

**CURRENT NORTH WEST STREET VIEW** 

EXTERIOR ELEVATIONS

**BRICK REPLACEMENT** 

REPAINT EXISTING BRICK ALONG NORTH, EAST, AND SOUTH ELVATIONS COLOR SELECTED: SHERWIN WILLIAMS SW 7038, TONY TAUPE