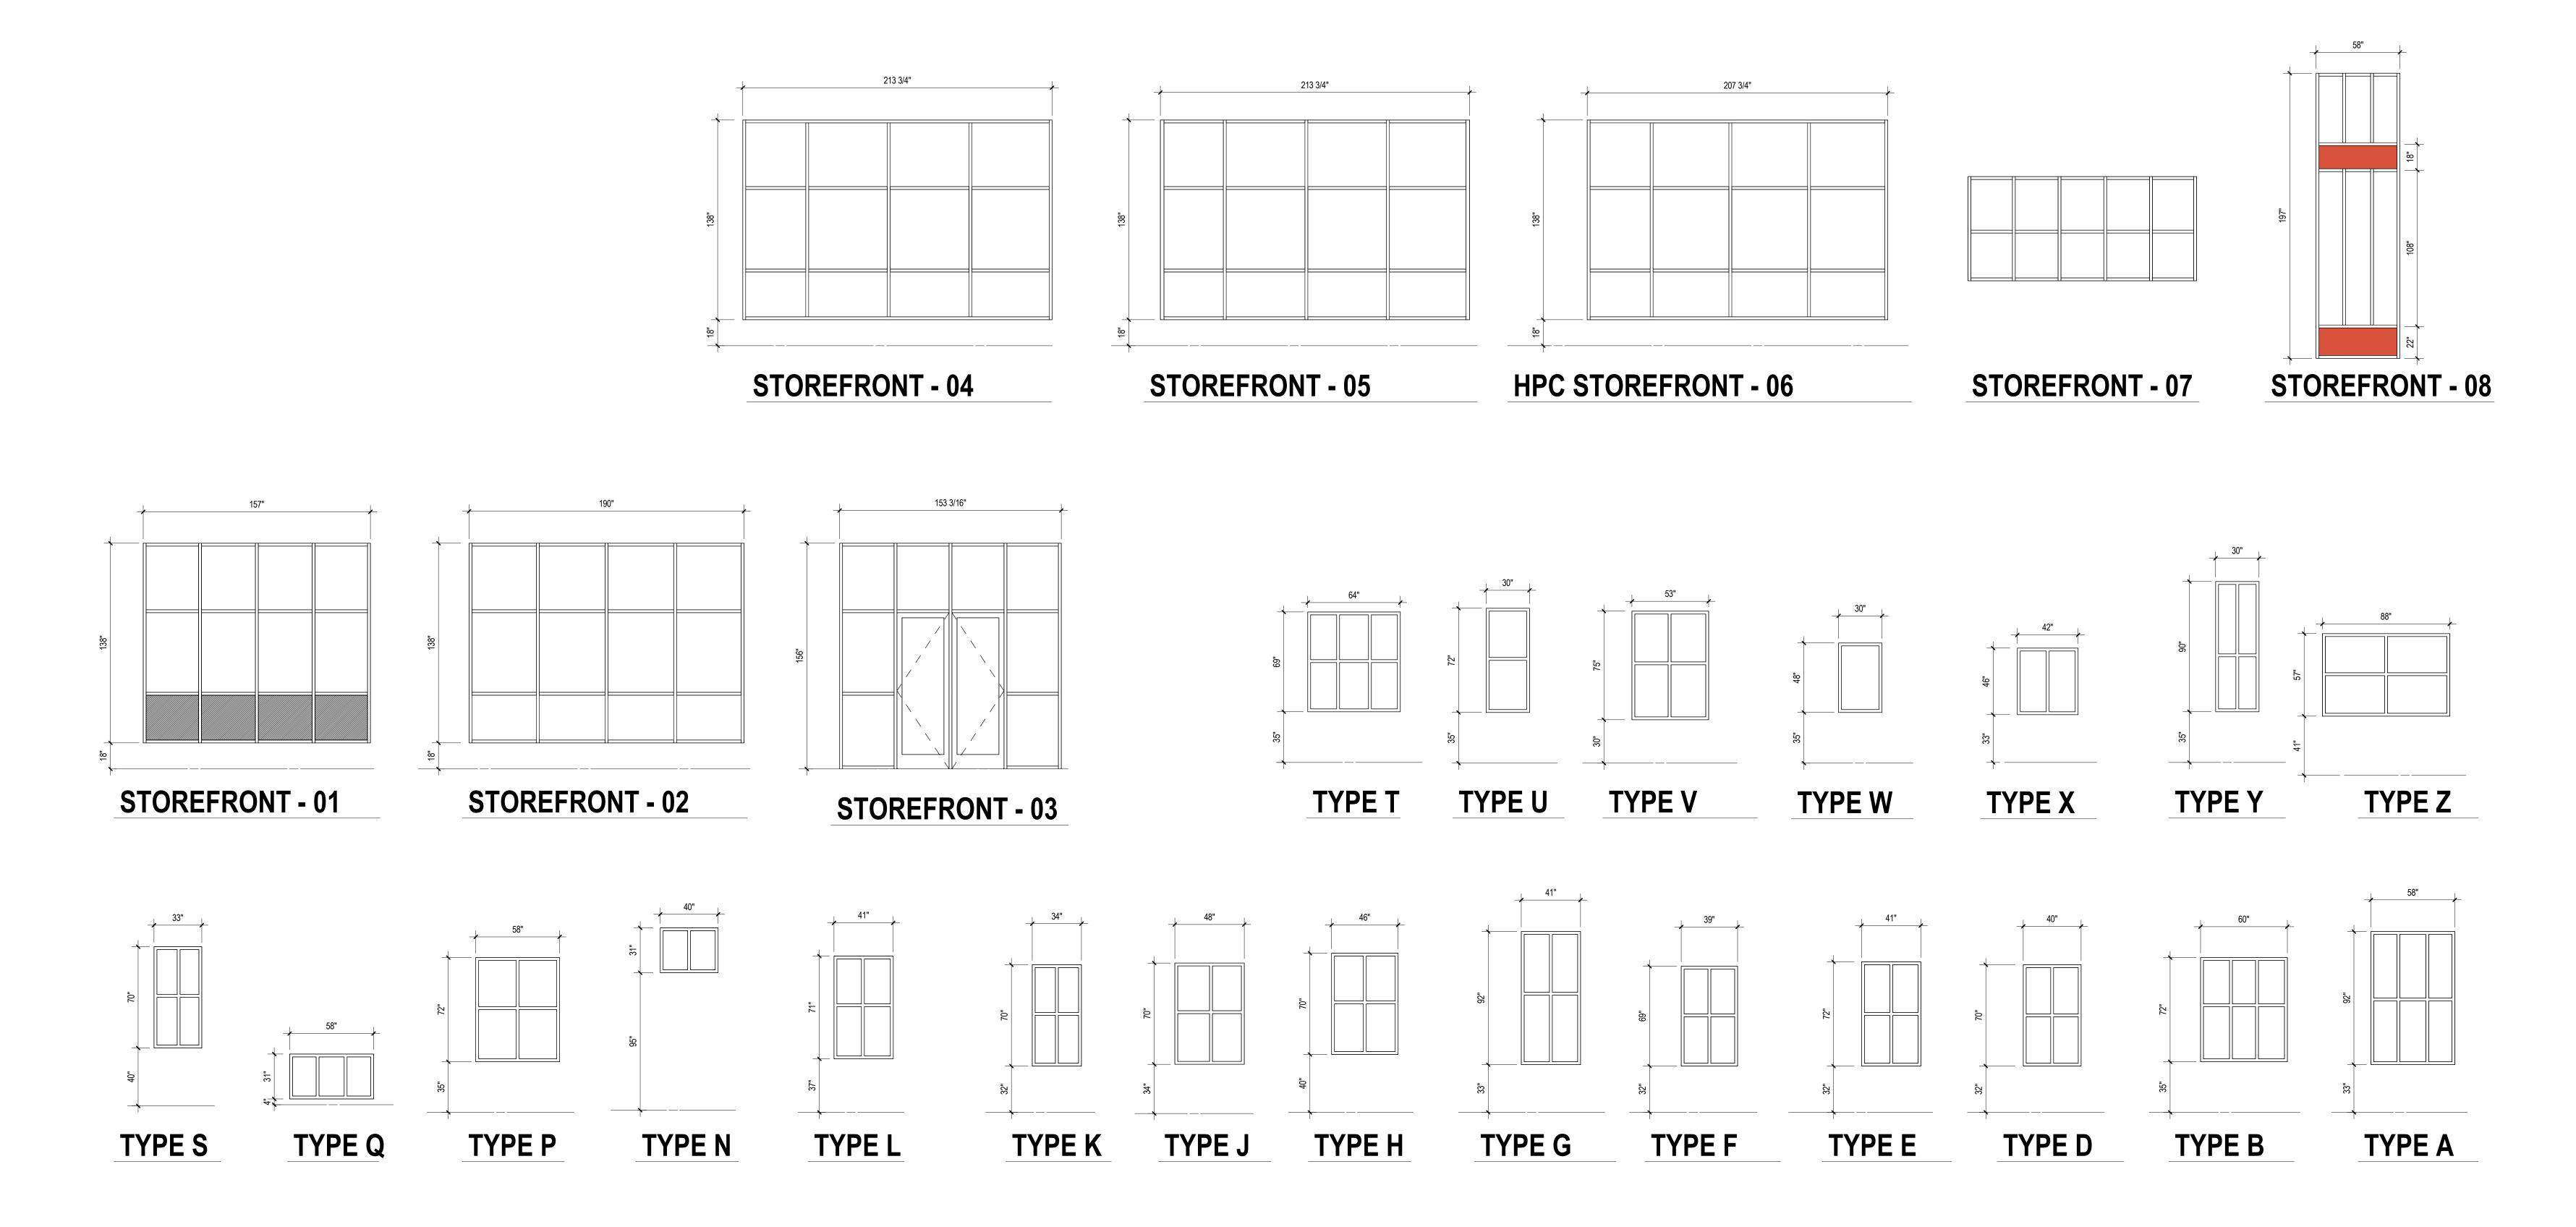

GLASS TO BE FROST FOR TLT

SPANDREL PANEL

0' 2' 4' 8' 16 SCALE: 1/8" = 1'-0"

EXTERIOR FRAME TYPES