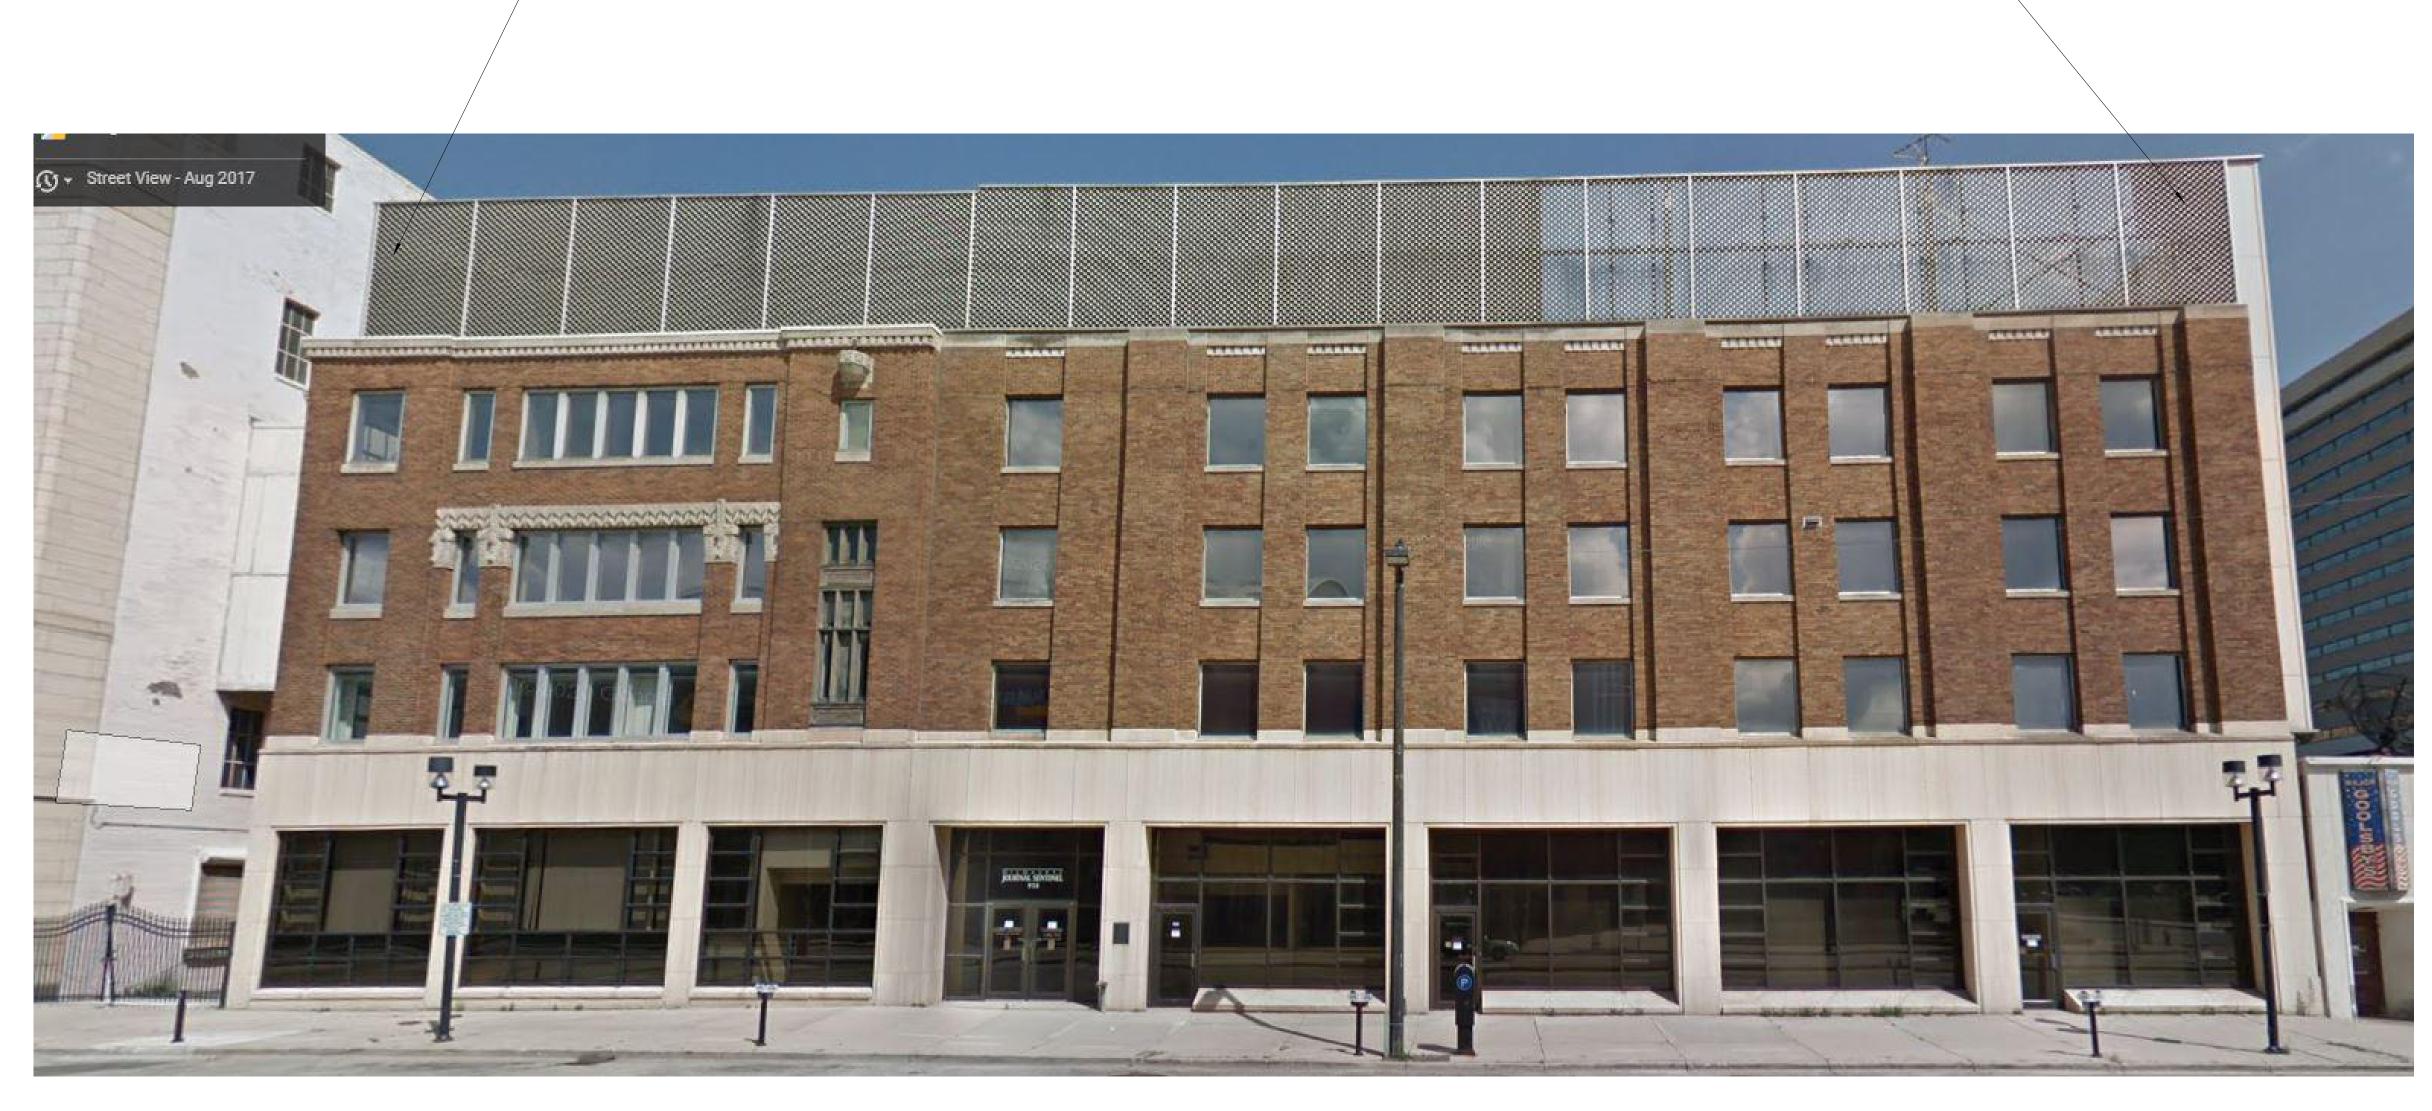

## **CURRENT WEST ELEVATION**

**CURRENT SOUTH AERIAL** 

NORTH SCREEN TO REMAIN

**CURRENT NORTH WEST STREET VIEW** 

EXTERIOR ELEVATIONS

**BRICK REPLACEMENT** 

REPAINT EXISTING BRICK ALONG NORTH, EAST, AND SOUTH ELVATIONS COLOR SELECTED: SHERWIN WILLIAMS SW 7038, TONY TAUPE