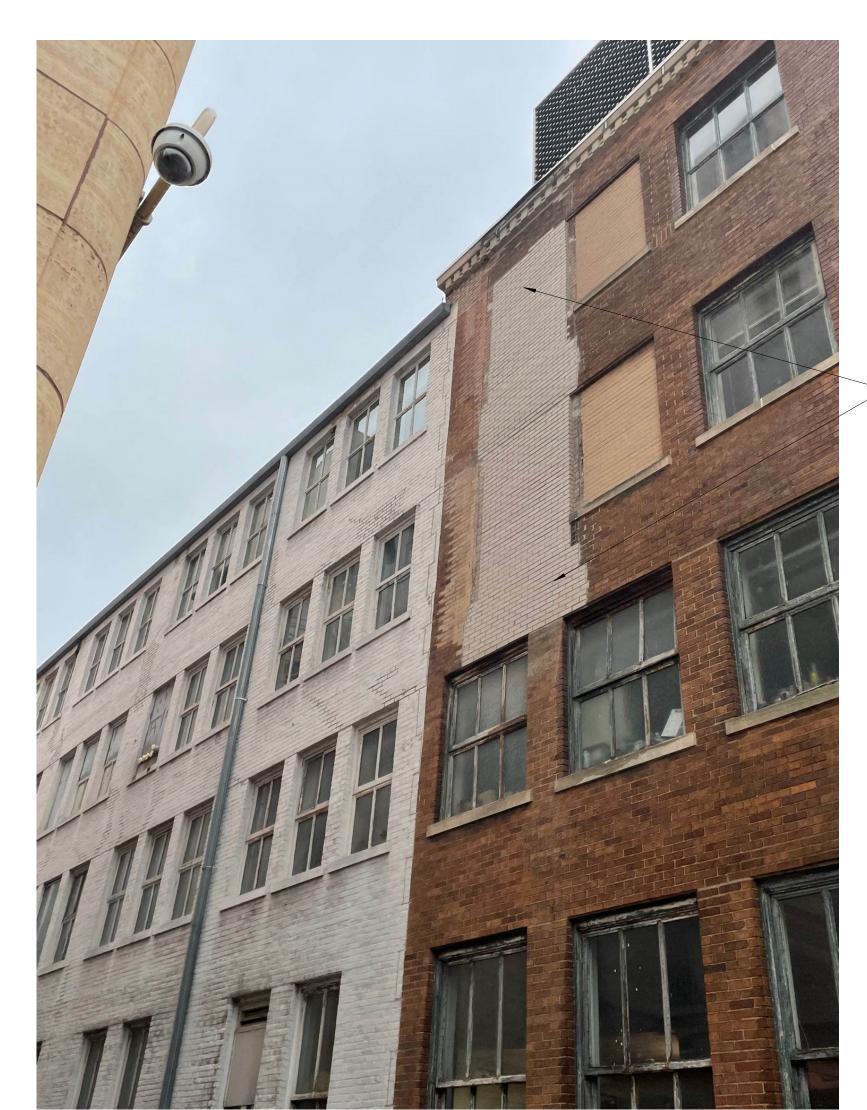

REMOVE AND REPLACE ALL WINDOWS SHADED REGION INDICATES AREA FOR SCREEN REMOVAL

REMOVE METAL SCREEN ALONG

## **CURRENT WEST ELEVATION**

**CURRENT SOUTH AERIAL** 

NORTH SCREEN TO REMAIN

**CURRENT NORTH WEST STREET VIEW** 

EXTERIOR ELEVATIONS

**BRICK REPLACEMENT** 

REPAINT EXISTING BRICK ALONG NORTH, EAST, AND SOUTH ELVATIONS COLOR SELECTED: SHERWIN WILLIAMS SW 7038, TONY TAUPE