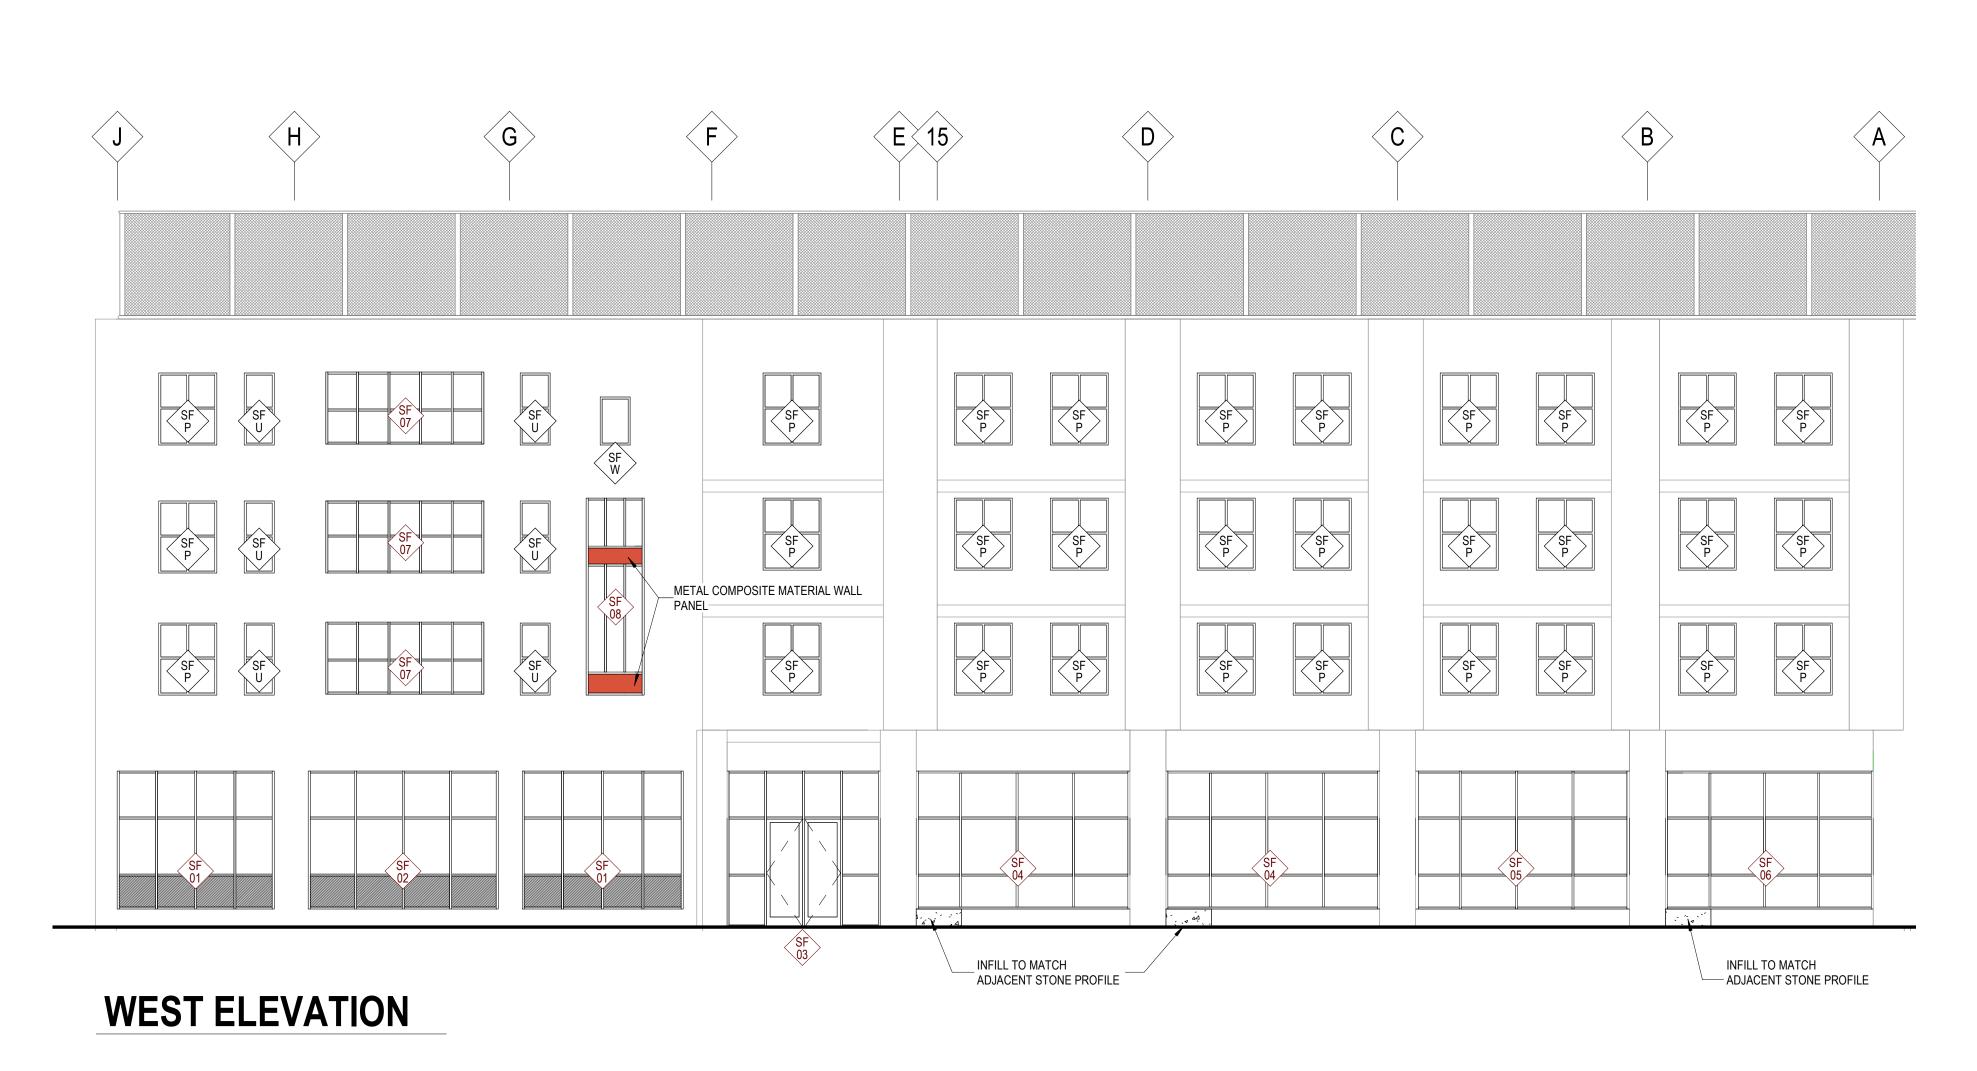

**EAST ELEVATION** 

<u>KEY</u>

INFILL OPENING. CONSTRUCTION

METAL COMPOSITE WALL PANEL

ALUMINUM TRIM TO MATCH WINDOW FRAME COLOR

TO MATCH ADJACENT MATERIALS AND ASSEMBLY

FLAT PROFILE

## **SOUTH ELEVATION**

**SOUTH ELEVATION - ALTERNATE** 

<u>KEY</u>

FLAT PROFILE

INFILL OPENING. CONSTRUCTION TO MATCH ADJACENT MATERIALS AND ASSEMBLY

METAL COMPOSITE WALL PANEL,

ALUMINUM TRIM TO MATCH WINDOW FRAME COLOR