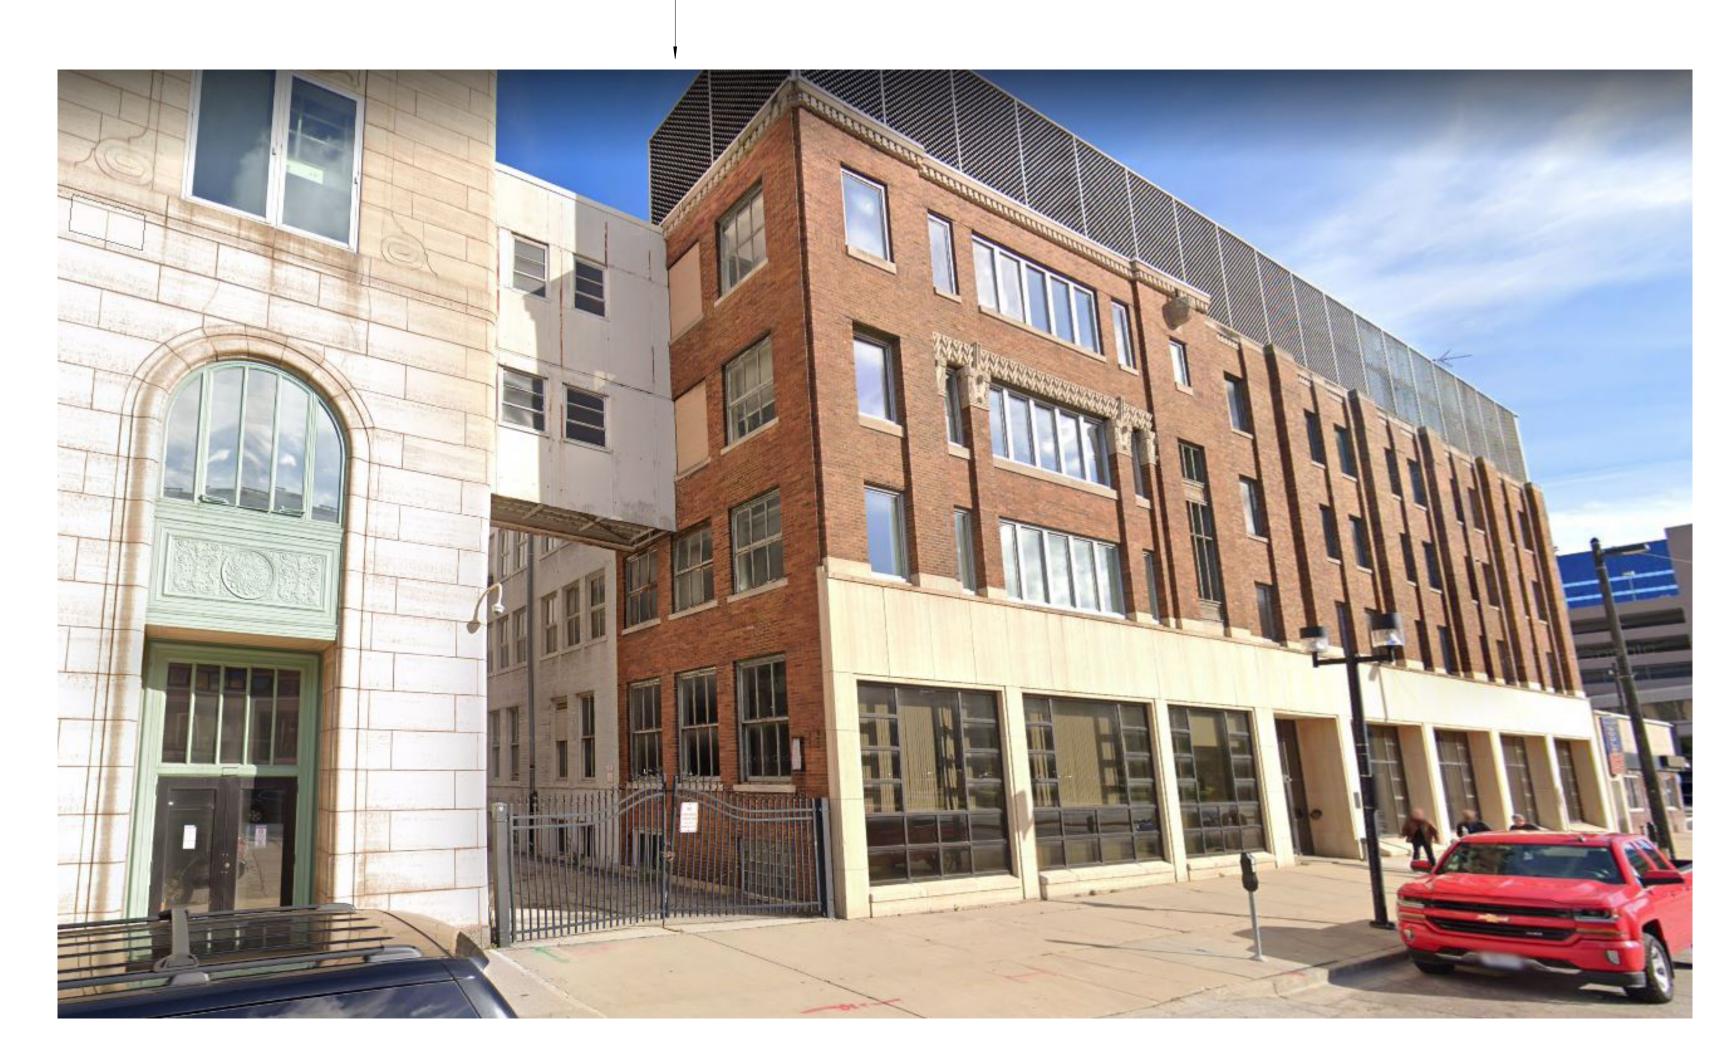

## **CURRENT WEST ELEVATION**

**CURRENT SOUTH AERIAL** 

NORTH SCREEN TO REMAIN

**CURRENT NORTH WEST STREET VIEW** 

EXTERIOR ELEVATIONS

**BRICK REPLACEMENT** 

REPAINT EXISTING BRICK ALONG NORTH, EAST, AND SOUTH ELVATIONS COLOR SELECTED: SHERWIN WILLIAMS SW 7038, TONY TAUPE