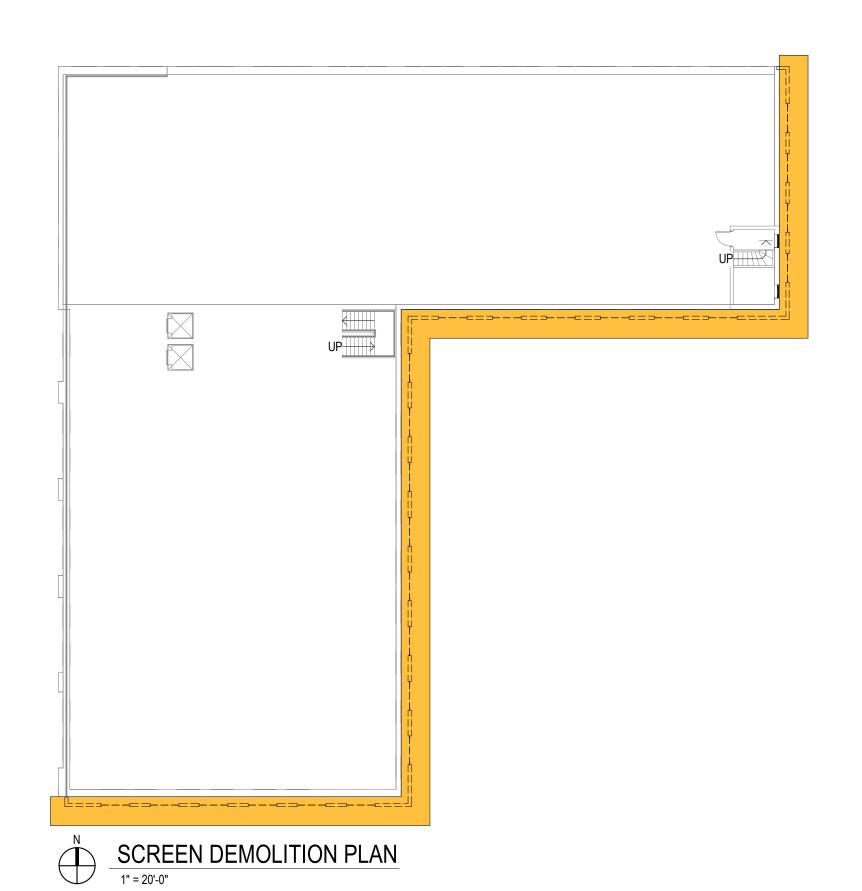

REMOVE AND REPLACE ALL WINDOWS SHADED REGION INDICATES AREA FOR SCREEN REMOVAL

REMOVE METAL SCREEN ALONG

## **CURRENT WEST ELEVATION**

**CURRENT SOUTH AERIAL** 

NORTH SCREEN TO REMAIN

**CURRENT NORTH WEST STREET VIEW** 

EXTERIOR ELEVATIONS

**BRICK REPLACEMENT** 

REPAINT EXISTING BRICK ALONG NORTH, EAST, AND SOUTH ELVATIONS COLOR SELECTED: SHERWIN WILLIAMS SW 7038, TONY TAUPE