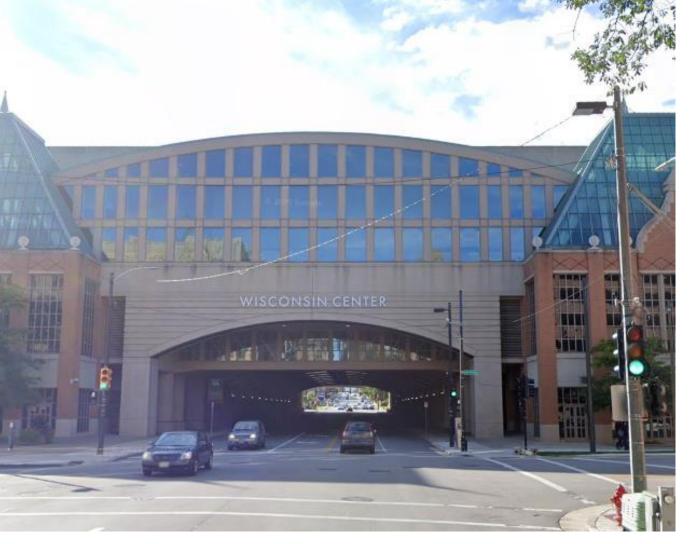

## KILBOURN AVENUE NORTH 6<sup>TH</sup> STREET **VEL R. PHILLIPS WELLS STREET** mm mm mm mm

WISCONSIN AVENUE

EXISTING EAST ELEVATION OVER WELLS STREET

ALL EXISTING WELLS STREET OVERHANGS TO REMAIN

**EXISTING WEST ELEVATION** 