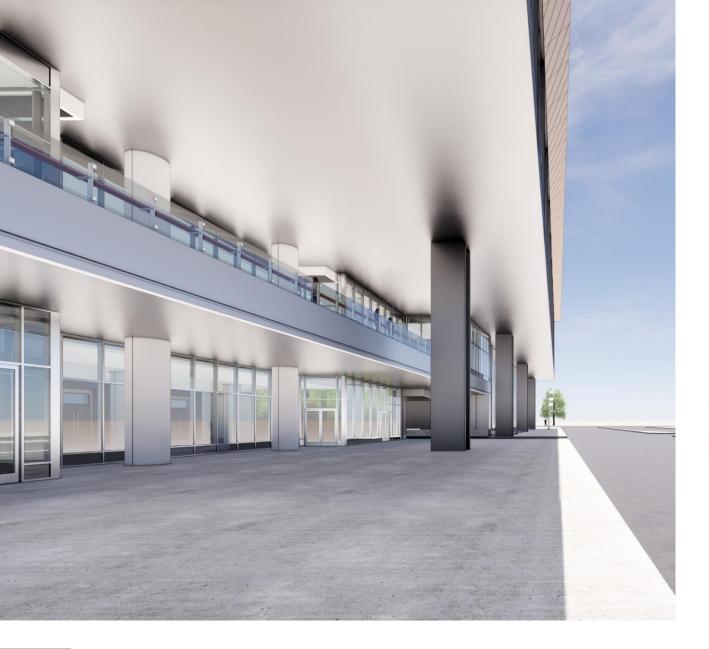

ADDITION OF NEW BACK OF HOUSE SERVICE CORRIDOR FOR INTERNAL STAFF USE

PROPOSED BACK OF HOUSE SERVICE CORRIDOR

**EXISTING CONDITIONS LOOKING WEST** 

WELLS STREET OVERHANGS
WISCONSIN CENTER EXPANSION

PROPOSED BACK OF HOUSE SERVICE CORRIDOR