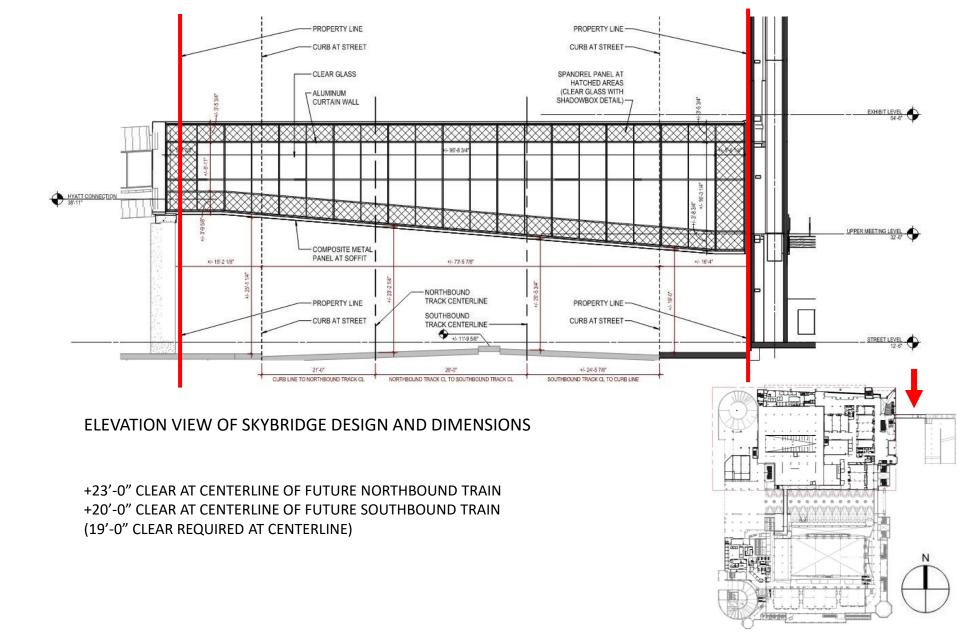

## WISCONSIN CENTER EXPANSION

PROPOSED AIR RIGHTS

KILBOURN AVENUE OVERHANGS
WISCONSIN CENTER EXPANSION

KILBOURN AVENUE OVERHANGS
WISCONSIN CENTER EXPANSION

KILBOURN AVENUE OVERHANGS
WISCONSIN CENTER EXPANSION