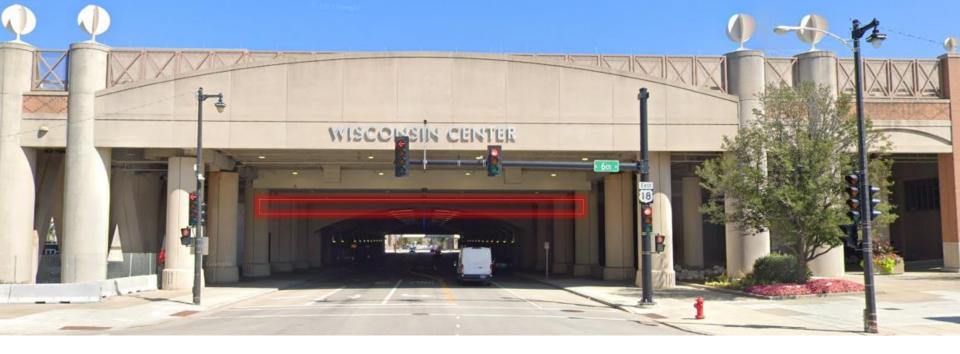

ADDITION OF NEW BACK OF HOUSE SERVICE CORRIDOR FOR INTERNAL STAFF USE

PROPOSED BACK OF HOUSE SERVICE CORRIDOR

**EXISTING CONDITIONS LOOKING WEST** 

WELLS STREET OVERHANGS
WISCONSIN CENTER EXPANSION

PROPOSED BACK OF HOUSE SERVICE CORRIDOR