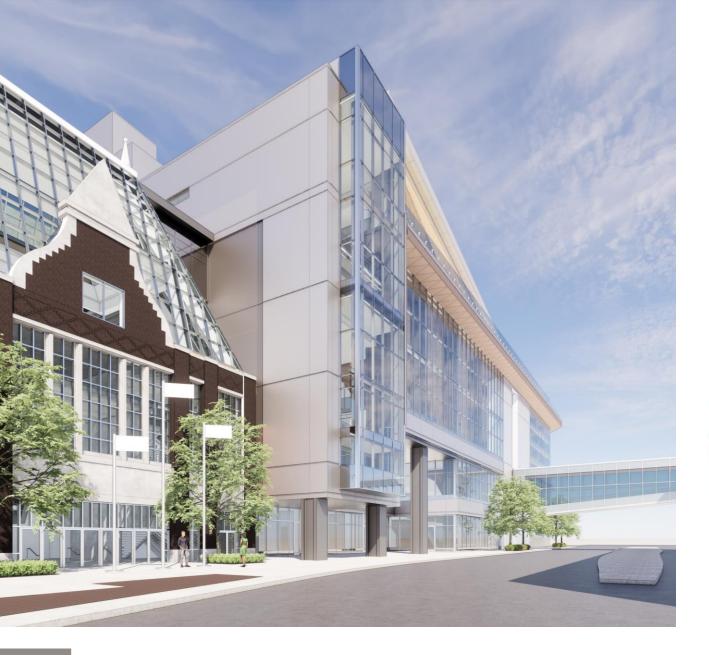

ADDITION OF NEW BACK OF HOUSE SERVICE CORRIDOR FOR INTERNAL STAFF USE

PROPOSED BACK OF HOUSE SERVICE CORRIDOR

**EXISTING CONDITIONS LOOKING WEST** 

WELLS STREET OVERHANGS
WISCONSIN CENTER EXPANSION

PROPOSED BACK OF HOUSE SERVICE CORRIDOR