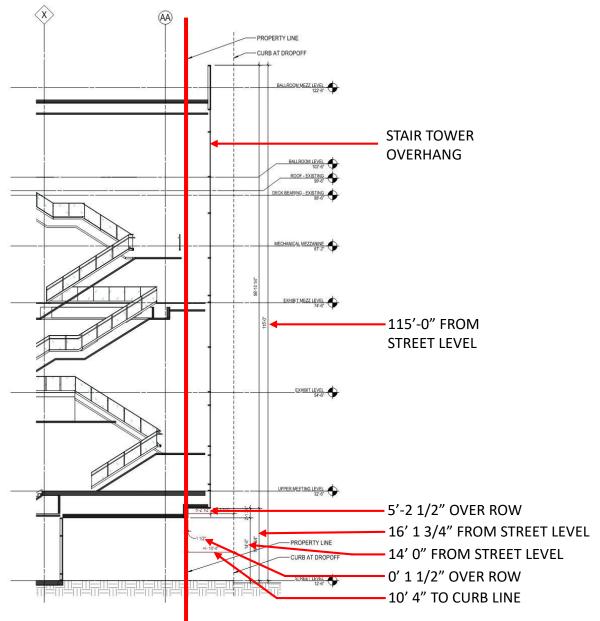

## KILBOURN AVENUE NORTH 6<sup>TH</sup> STREET **VEL R. PHILLIPS WELLS STREET** mm mm mm mm WISCONSIN AVENUE

VEL R. PHILLIPS OVERHANGS
WISCONSIN CENTER EXPANSION