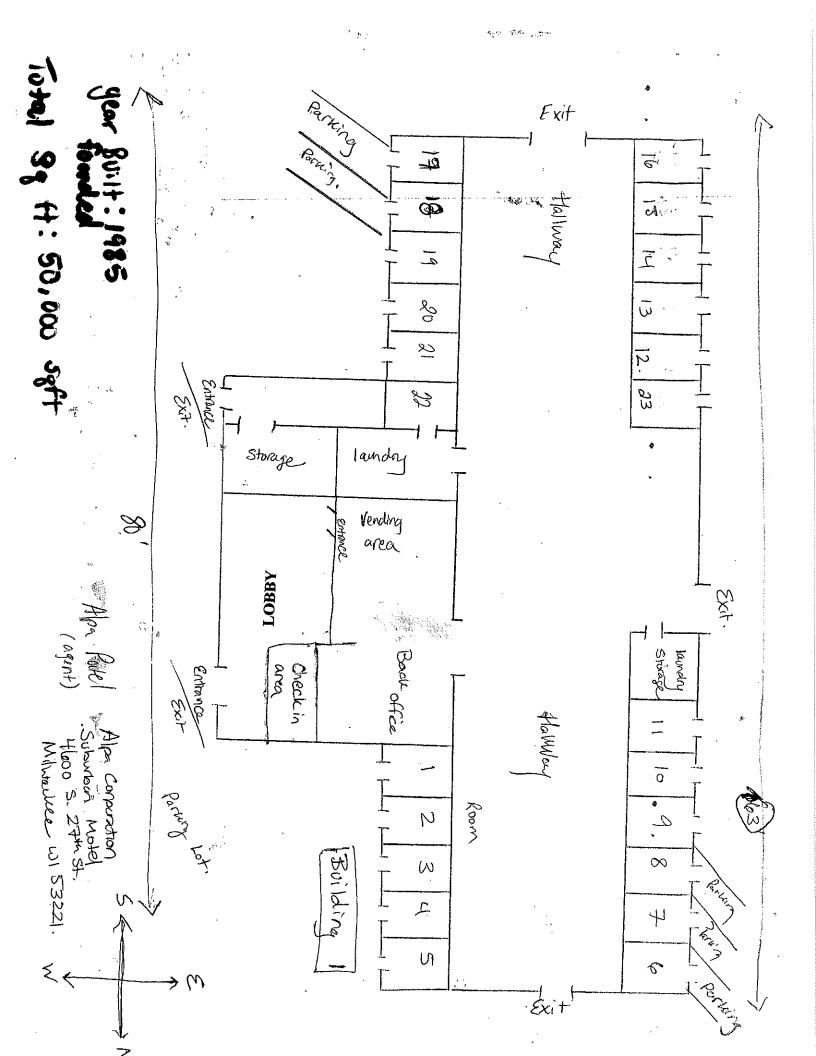

## Regarding: Your Hotel/Motel License Application as agent for "Alpa Corporation" for "Suburban Motel" at 4600 S

This meeting will be held via GoToMeeting. Please see the enclosed best practices document for further instructions. The access code is <u>https://global.gotomeeting.com/join/522275661</u>. If you wish to call in, please call <u>+1 (872) 240-3311</u> and use Access Code: **522-275-661** 

#### Tuesday, January 25, 2022 at 02:30 PM

**Regarding:** 

Your Hotel/Motel License Application as agent for "Alpa Corporation" for "Suburban Motel" at 4600 S 27th St.

This meeting will be held via GoToMeeting. Please see the enclosed best practices document for further instructions. The access code is https://global.gotomeeting.com/join/522275661. If you wish to call in, please call +1 (872) 240-3311 and use Access Code: 522-275-661