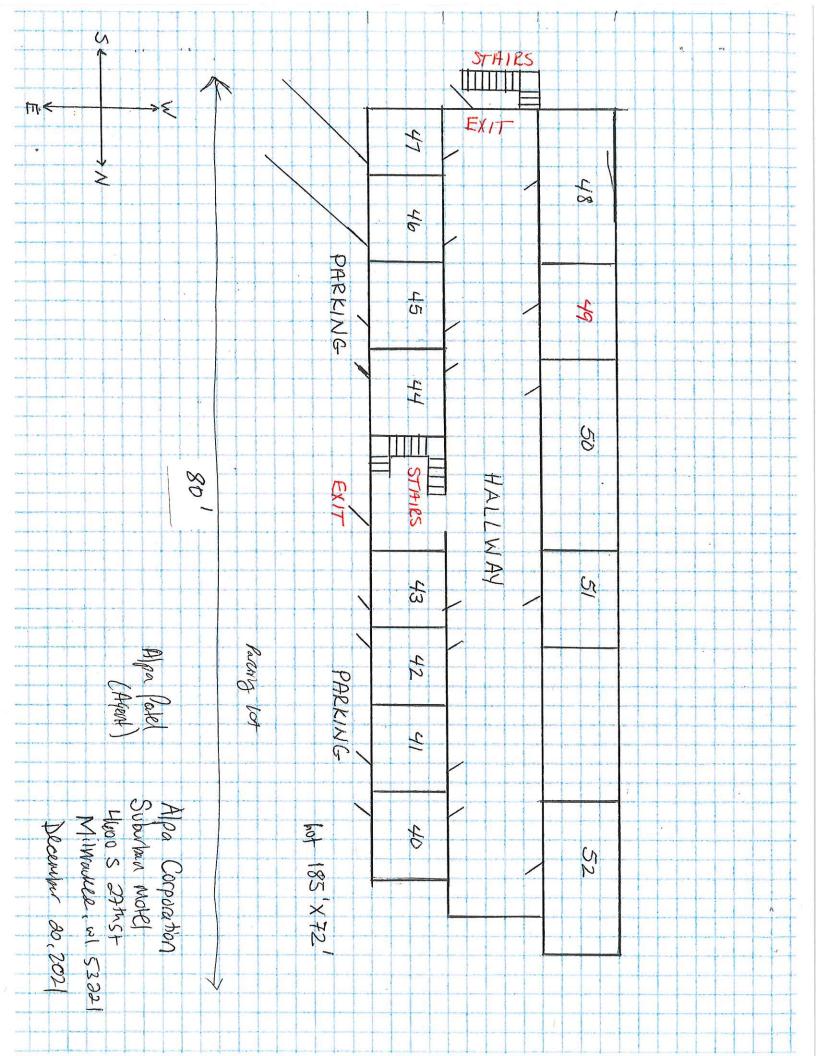

## Regarding: Your Hotel/Motel License Application as agent for "Alpa Corporation" for "Suburban Motel" at 4600 S

This meeting will be held via GoToMeeting. Please see the enclosed best practices document for further instructions. The access code is <u>https://global.gotomeeting.com/join/522275661</u>. If you wish to call in, please call <u>+1 (872) 240-3311</u> and use Access Code: **522-275-661** 

#### Tuesday, January 25, 2022 at 02:30 PM

**Regarding:** 

Your Hotel/Motel License Application as agent for "Alpa Corporation" for "Suburban Motel" at 4600 S 27th St.

This meeting will be held via GoToMeeting. Please see the enclosed best practices document for further instructions. The access code is https://global.gotomeeting.com/join/522275661. If you wish to call in, please call +1 (872) 240-3311 and use Access Code: 522-275-661