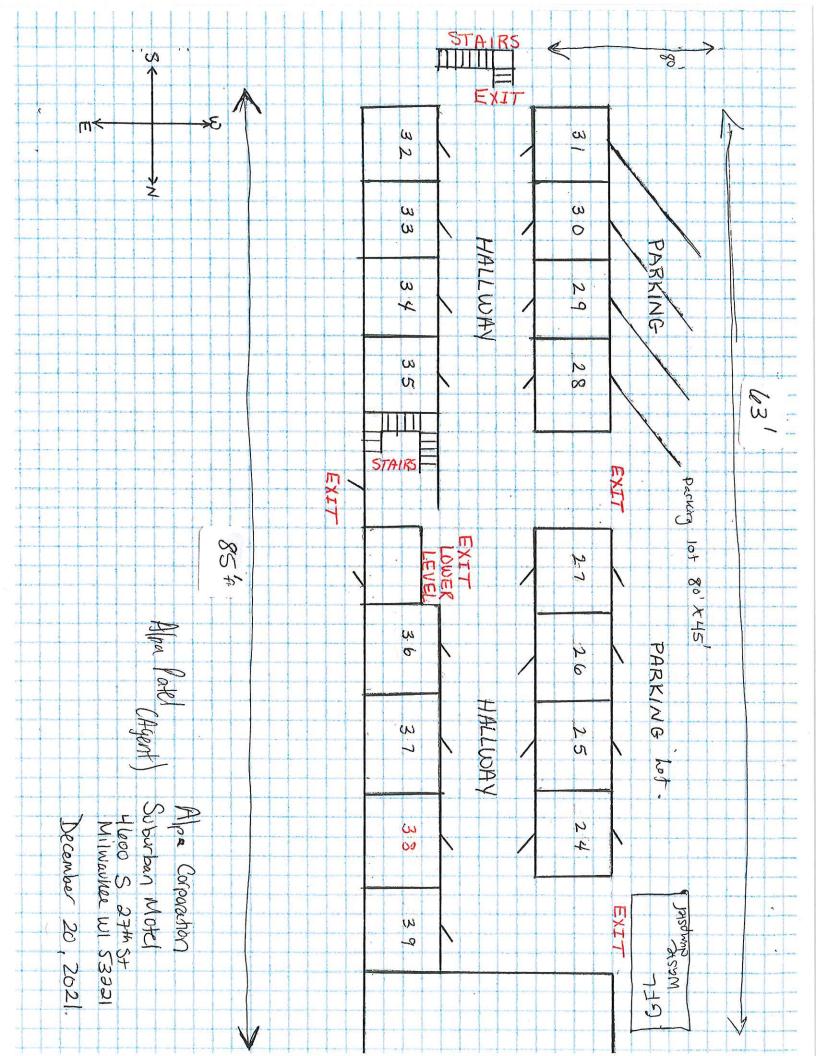

## Regarding: Your Hotel/Motel License Application as agent for "Alpa Corporation" for "Suburban Motel" at 4600 S

This meeting will be held via GoToMeeting. Please see the enclosed best practices document for further instructions. The access code is <u>https://global.gotomeeting.com/join/522275661</u>. If you wish to call in, please call <u>+1 (872) 240-3311</u> and use Access Code: **522-275-661** 

#### Tuesday, January 25, 2022 at 02:30 PM

**Regarding:** 

Your Hotel/Motel License Application as agent for "Alpa Corporation" for "Suburban Motel" at 4600 S 27th St.

This meeting will be held via GoToMeeting. Please see the enclosed best practices document for further instructions. The access code is https://global.gotomeeting.com/join/522275661. If you wish to call in, please call +1 (872) 240-3311 and use Access Code: 522-275-661