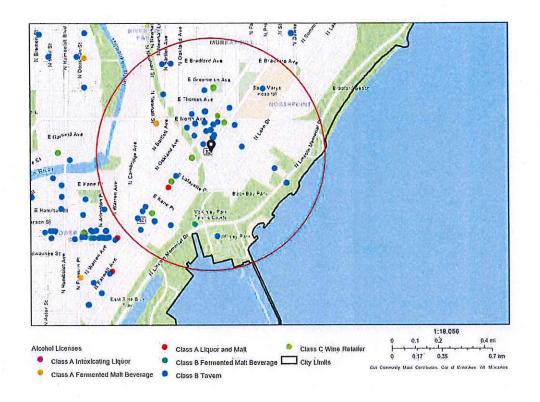

# City Concentration Map - 2150 N PROSPECT AV

## Area of Interest (AOI) Information

Area : 21,862,585.68 ft<sup>2</sup>

Dec 3 2021 9:46:06 Central Standard Time

12/3/2021

## Summary

| Name             | Count | Area(ft <sup>2</sup> ) | Length(mi) |
|------------------|-------|------------------------|------------|
| Alcohol Licenses | 58    |                        |            |

Establishments within a 0.5 miles radius centered on area of interest.

í

Tuesday, January 11, 2022