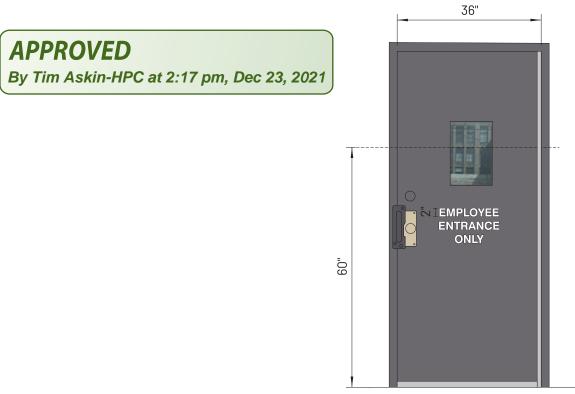

#### V1D - DOOR VINYL - EMPLOYEE ENTRANCE - W. ELEV 1/2" = 1' - 0" Scale

(1) Req'd

Apply White Vinyl Graphics to 1st surface of single glass door at W. Elev - Southmost Entrance. Copy to read "EMPLOYEE ENTRANCE ONLY", stacked, centered vertically at 60" o.c. from grade.

#### Final sizes and colors TBD.

## **APPROVED**

By Tim Askin-HPC at 2:17 pm, Dec 23, 2021