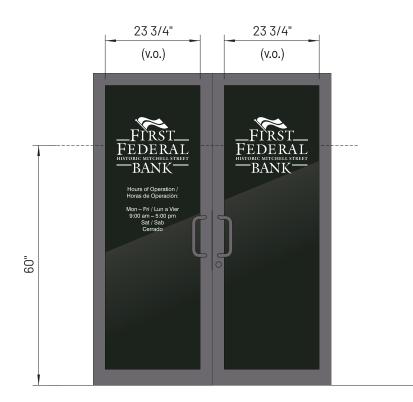

### V1A - DOOR VINYL GRAPHICS - DRIVE THRU BLDG

(1) Req'd

1/2" = 1' - 0" Scale

Apply White Vinyl Graphics to 1st surface of double glass doors at W. Elev of Drive-Thru Bldg. For this concept we are showing "Hours of Operation" on the right side door only - see next page for alternate layout for double doors. Logos centered vertically at 60" o.c. from grade.

Final sizes and colors TBD.