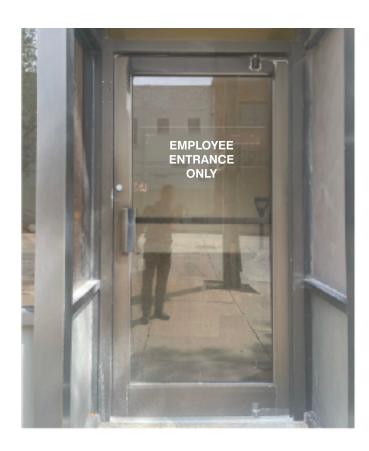

#### V1D - DOOR VINYL - EMPLOYEE ENTRANCE - W. ELEV 1/2" = 1' - 0" Scale

(1) Req'd

Apply White Vinyl Graphics to 1st surface of single glass door at W. Elev - Southmost Entrance. Copy to read "EMPLOYEE ENTRANCE ONLY", stacked, centered vertically at 60" o.c. from grade.

#### Final sizes and colors TBD.