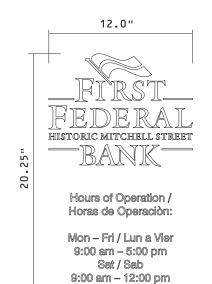

### Fc1- FLAT CUT LETTERS ON PAN SIGN

(1) Req'd

1/2" = 1' - 0" Scale

Fabricate and Install (1) Alum Reverse-Pan (Dk Bronze) w/ Flat-Cut Alum Copy centered to panel reading, "FIRST FEDERAL BANK", (MAP Satin White), mounted w/ 0.5"L mill-finish stand-offs.

Sign mounted to center over soldier course brick framework in wall w/ alum angle, countersink painted screws to match pan, and anchors to suit wall surface.

"HISTORIC MITCHELL STREET", mounted flush to soldier course brick below sign pan.

Final sizes and colors TBD.