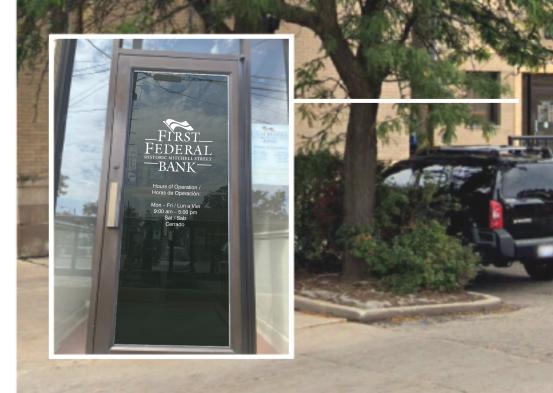

#### V1C - DOOR VINYL - MAIN BLDG REAR/ PARKING LOT ENTRY (1) Req'd

Apply White Vinyl Graphics to 1st surface of single glass door at S. Elev Rear/ Parking Lot Entrance. All copy is stacked since graphics to apply to single door. Logo centered vertically at 60" o.c. from grade.

Final sizes and colors TBD.