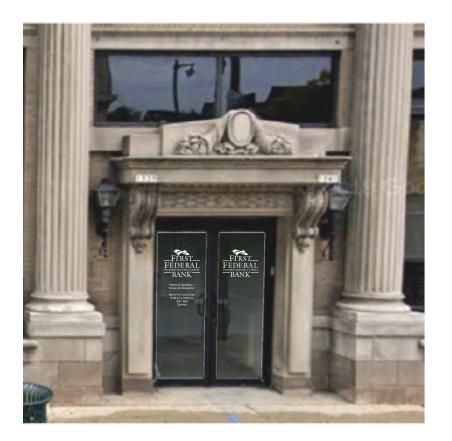

### V1A - DOOR VINYL GRAPHICS - DRIVE THRU BLDG

(1) Req'd

1/2" = 1' - 0" Scale

Apply White Vinyl Graphics to 1st surface of double glass doors at W. Elev of Drive-Thru Bldg. For this concept we are showing "Hours of Operation" on the right side door only - see next page for alternate layout for double doors. Logos centered vertically at 60" o.c. from grade.

Final sizes and colors TBD.