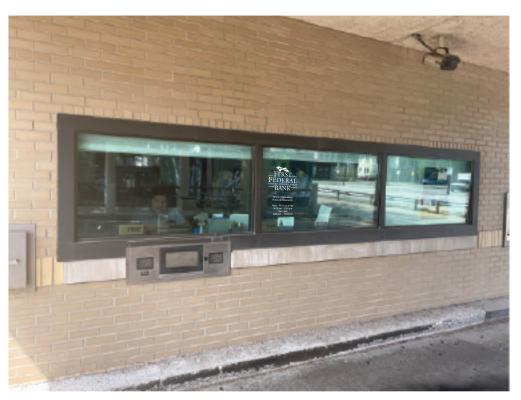

### **DTV - DRIVE THROUGH WINDOW VINYL GRAPHICS**

(1) Req'd

1 1/2" = 1'-0" Scale

Apply White Vinyl to 1st surface of middle window of S. Elevation of Drive Through Building. Final Sizes and Colors TBD

NTS, for concept purposes only

**APPROVED** By Tim Askin-HPC at 2:17 pm, Dec 23, 2021

NTS, for concept purposes only

www.signeffectz.com