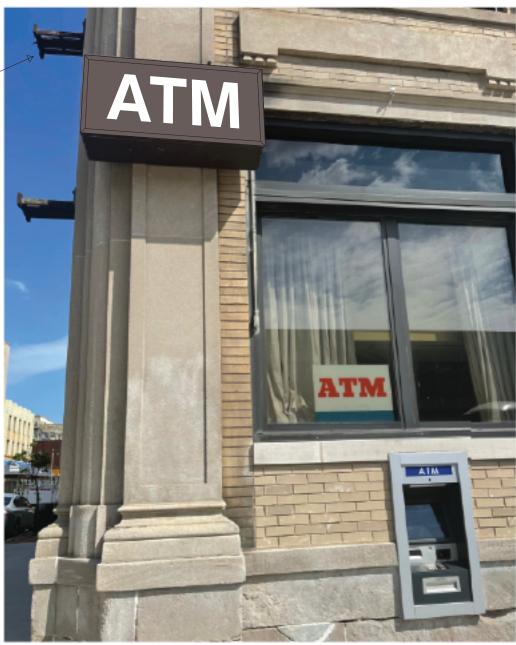

### FWS1- ONE-SIDED WALL SIGN - ATM

(1) Req'd

1" = 1' - 0" Scale

Reface Existing (1) Single-Sided Flat Wall Sign on W. Elev by Northmost Corner. New Polycabonate Face to have reverse-weeded opaque dark bronze vinyl reading "ATM"

Decided against adding branding to this sign only because of the projecting sign on the North Elev with the Logo already present.

**APPROVED** By Tim Askin-HPC at 2:17 pm, Dec 23, 2021

FUTURE PROJECTING SIGN TO GO HERE

FWS1 - W. ELEV - SINGLE-FACE ATM SIGN NOT TO SCALE