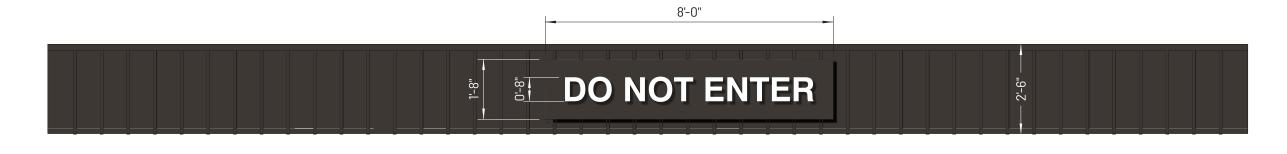

FC2- DRIVE THRU LETTERS

(1) Req'd

3/8" = 1' - 0" Scale

Fabricate and Install (1) Single-Sided Sign at East Elevation of Drive Thru Canopy.

Option 2: 2" Alum Angle attached top canopy fascia to support Alum Formed Reverse Pan w/ 1/4" Thk Flat Cut Alum Copy w/ 1"Long Stand-Offs, reading "DO NOT ENTER". Pan = Painted to Match Fascia Color Copy = MAP Satin White Painted Finish Stand-Offs = MAP Satin Dark Bronze

Option 2 - Side View 3/4" = 1' - 0" Scale

E. ELEV - FC2 - DRIVE THRU LETTERING 1/2" = 1' - 0"