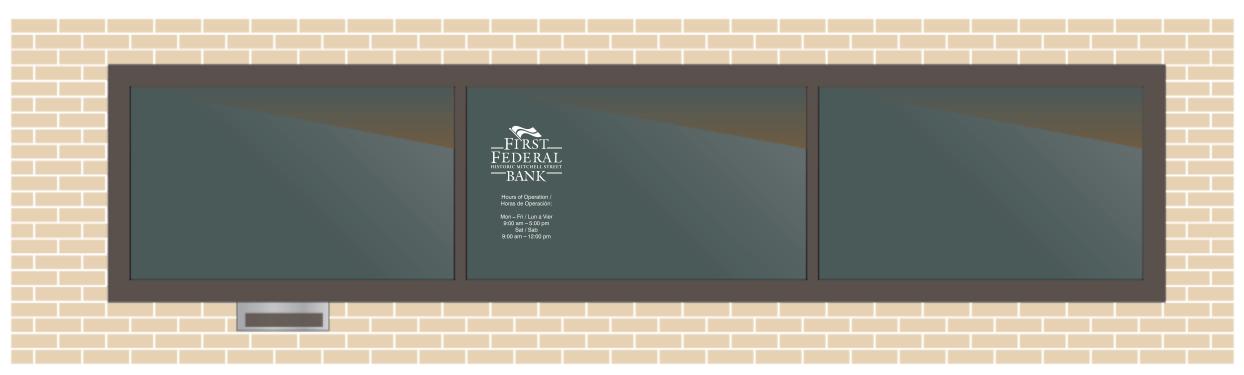

### **DTV - DRIVE THROUGH WINDOW VINYL GRAPHICS**

(1) Req'd

1 1/2" = 1'-0" Scale

Apply White Vinyl to 1st surface of middle window of S. Elevation of Drive Through Building. Final Sizes and Colors TBD

NTS, for concept purposes only

**APPROVED** By Tim Askin-HPC at 2:17 pm, Dec 23, 2021

NTS, for concept purposes only

www.signeffectz.com