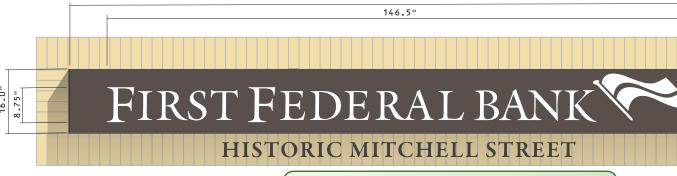

### Fc1- FLAT CUT LETTERS ON PAN SIGN

(1) Req'd

1/2" = 1' - 0" Scale

Fabricate and Install (1) Alum Reverse-Pan (Dk Bronze) w/ Flat-Cut Alum Copy centered to panel reading, "FIRST FEDERAL BANK", (MAP Satin White), mounted w/ 0.5"L mill-finish stand-offs.

Sign mounted to center over soldier course brick framework in wall w/ alum angle, countersink painted screws to match pan, and anchors to suit wall surface.

"HISTORIC MITCHELL STREET", mounted flush to soldier course brick below sign pan.

Final sizes and colors TBD.