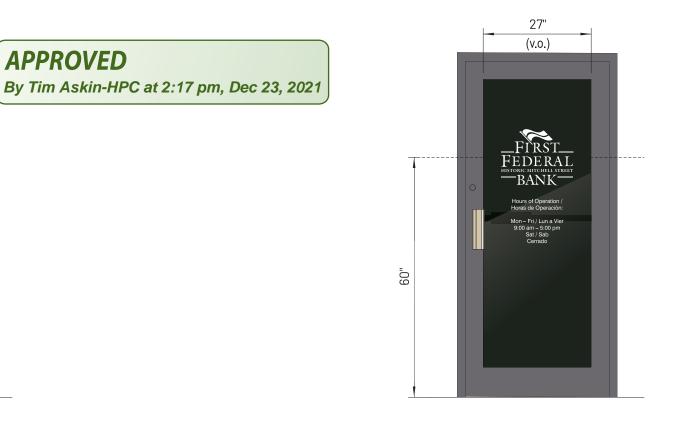

#### V1C - DOOR VINYL - MAIN BLDG REAR/ PARKING LOT ENTRY (1) Req'd

Apply White Vinyl Graphics to 1st surface of single glass door at S. Elev Rear/ Parking Lot Entrance. All copy is stacked since graphics to apply to single door. Logo centered vertically at 60" o.c. from grade.

Final sizes and colors TBD.