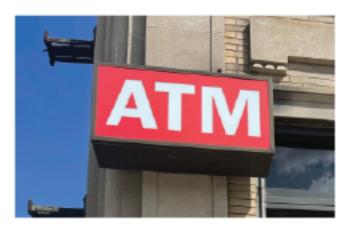

### FWS1- ONE-SIDED WALL SIGN - ATM

(1) Req'd

1" = 1' - 0" Scale

Reface Existing (1) Single-Sided Flat Wall Sign on W. Elev by Northmost Corner. New Polycabonate Face to have reverse-weeded opaque dark bronze vinyl reading "ATM"

Decided against adding branding to this sign only because of the projecting sign on the North Elev with the Logo already present.

**APPROVED** By Tim Askin-HPC at 2:17 pm, Dec 23, 2021

FUTURE PROJECTING SIGN TO GO HERE