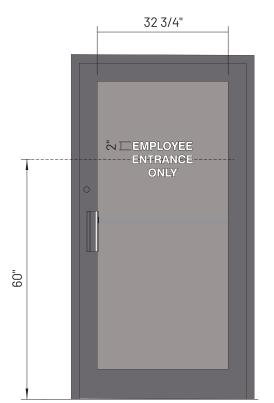

#### V1D - DOOR VINYL - EMPLOYEE ENTRANCE - W. ELEV 1/2" = 1' - 0" Scale

(1) Req'd

Apply White Vinyl Graphics to 1st surface of single glass door at W. Elev - Southmost Entrance. Copy to read "EMPLOYEE ENTRANCE ONLY", stacked, centered vertically at 60" o.c. from grade.

#### Final sizes and colors TBD.