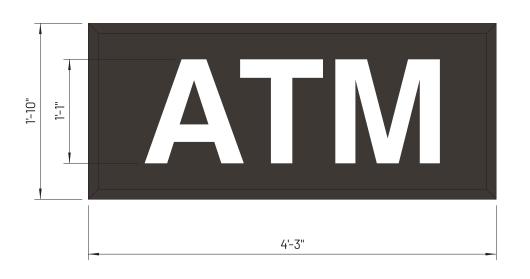

### FWS1- ONE-SIDED WALL SIGN - ATM

(1) Req'd

1" = 1' - 0" Scale

Reface Existing (1) Single-Sided Flat Wall Sign on W. Elev by Northmost Corner. New Polycabonate Face to have reverse-weeded opaque dark bronze vinyl reading "ATM"

Decided against adding branding to this sign only because of the projecting sign on the North Elev with the Logo already present.

**APPROVED** By Tim Askin-HPC at 2:17 pm, Dec 23, 2021

FUTURE PROJECTING SIGN TO GO HERE