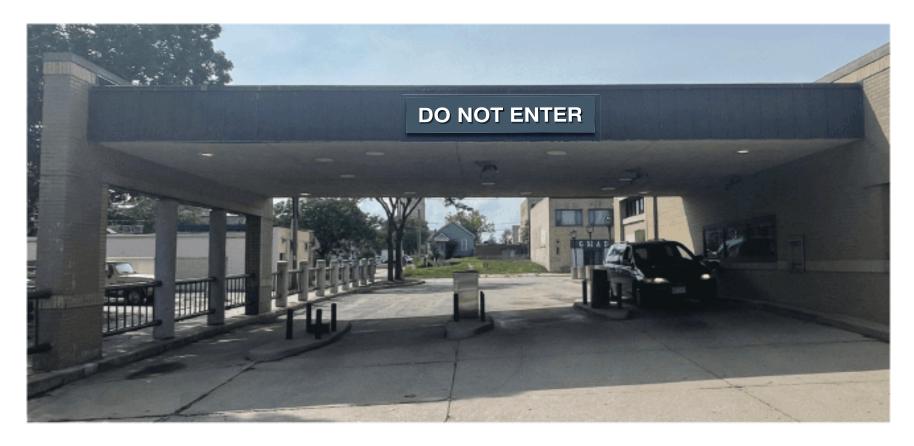

FC2- DRIVE THRU LETTERS

(1) Req'd

3/8" = 1' - 0" Scale

Fabricate and Install (1) Single-Sided Sign at East Elevation of Drive Thru Canopy.

Option 2: 2" Alum Angle attached top canopy fascia to support Alum Formed Reverse Pan w/ 1/4" Thk Flat Cut Alum Copy w/ 1"Long Stand-Offs, reading "DO NOT ENTER". Pan = Painted to Match Fascia Color Copy = MAP Satin White Painted Finish Stand-Offs = MAP Satin Dark Bronze

Option 2 - Side View 3/4" = 1' - 0" Scale

E. ELEV - FC2 - DRIVE THRU LETTERING 1/2" = 1' - 0"