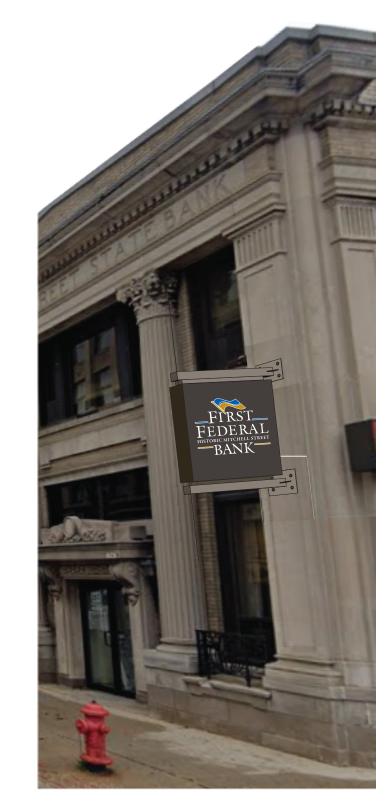

#### PWS1- TWO-SIDED PROJECTING WALL SIGN (1) Reg'd 1/2" = 1' - 0"

Fabricate and Install (1) Two-Sided Projecting Wall Sign to be installed on N. Elev by Westmost Corner. Existing Brackets to be removed prior to install Final sizes and colors TBD.

Sign fabricated from Alum Angle, Tube and Sheet Stock. Faces routed and backed w/ white acrylic.

1st surface translucent vinyl applied to white acrylic per FFB branding.

Brackets and Reveals painted to closely match bldg exterior. Anchors to suit exterior wall.

LED illumination w. internal power supply. 120V Primary Electrical Connection and Hook-up by locally licensed electrician.

1-0-1+ BANK 1  $\Phi_{10'}^{B.O.} \underline{SIGN}_{FR GRADE}$ 3'-0" 3'-8" 4'-0"

1'-0" 1-0" 1'-3"

N. ELEV VIEW - END 1/2" = 1' - 0"

W. ELEV - SIMULATED NIGHT VIEW 1/2" = 1' - 0"