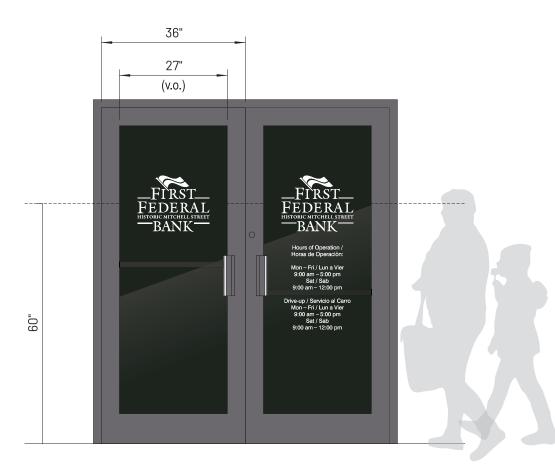

#### V1B - DOOR VINYL - MAIN BLDG PRIMARY ENTRY 1/2" = 1' - 0" Scale

(1) Req'd

Apply White Vinyl Graphics to 1st surface of double glass doors at N. Elev Main Entrance. This "Hours of Operation" has "Main Lobby" on left and "Drive-up" on right so the weight of the copy is balanced between the doors. Logo centered vertically at 60" o.c. from grade.

#### Final sizes and colors TBD.