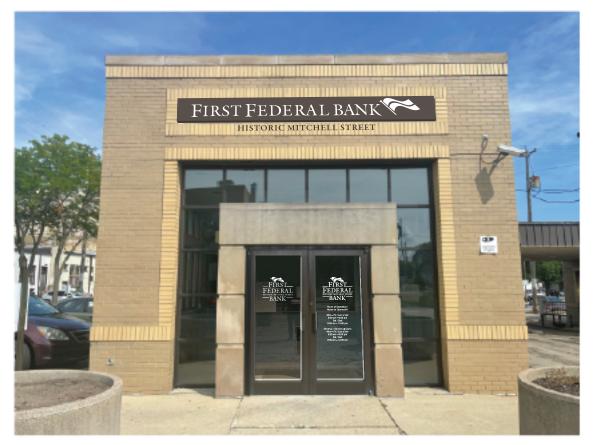

### Fc1- FLAT CUT LETTERS ON PAN SIGN

(1) Req'd

1/2" = 1' - 0" Scale

Fabricate and Install (1) Alum Reverse-Pan (Dk Bronze) w/ Flat-Cut Alum Copy centered to panel reading, "FIRST FEDERAL BANK", (MAP Satin White), mounted w/ 0.5"L mill-finish stand-offs.

Sign mounted to center over soldier course brick framework in wall w/ alum angle, countersink painted screws to match pan, and anchors to suit wall surface.

"HISTORIC MITCHELL STREET", mounted flush to soldier course brick below sign pan.

#### V1B - DOOR VINYL - MAIN BLDG PRIMARY ENTRY 1/2" = 1' - 0" Scale

(1) Req'd

Apply White Vinyl Graphics to 1st surface of double glass doors at N. Elev Main Entrance. This "Hours of Operation" has "Main Lobby" on left and "Drive-up" on right so the weight of the copy is balanced between the doors. Logo centered vertically at 60" o.c. from grade.