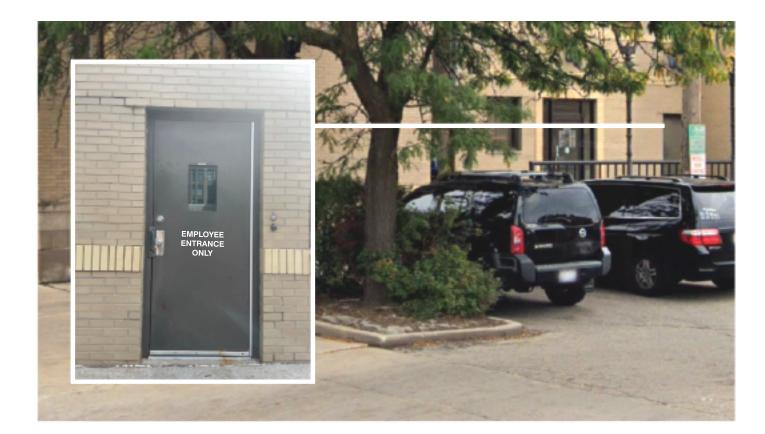

#### V1E - DOOR VINYL - EMPLOYEE ENTRANCE - S. ELEV/ MAIN BLDG (1) Req'd 1/2" = 1' - 0" Scale

Apply White Vinyl Graphics to 1st surface of painted metal door at S. Elev Rear/ Parking Lot Employee Entrance. Copy to read "EMPLOYEE ENTRANCE ONLY", stacked, below small window.

Final sizes and colors TBD.