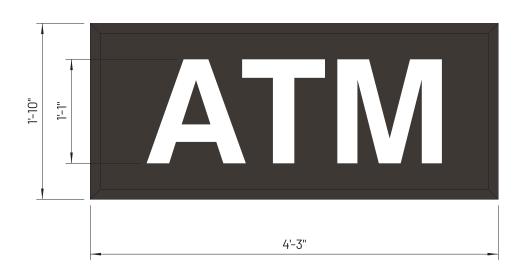

# FWS1- ONE-SIDED WALL SIGN - ATM

(1) Req'd

1" = 1' - 0" Scale

Reface Existing (1) Single-Sided Flat Wall Sign on W. Elev by Northmost Corner. New Polycabonate Face to have reverse-weeded opaque dark bronze vinyl reading "ATM"