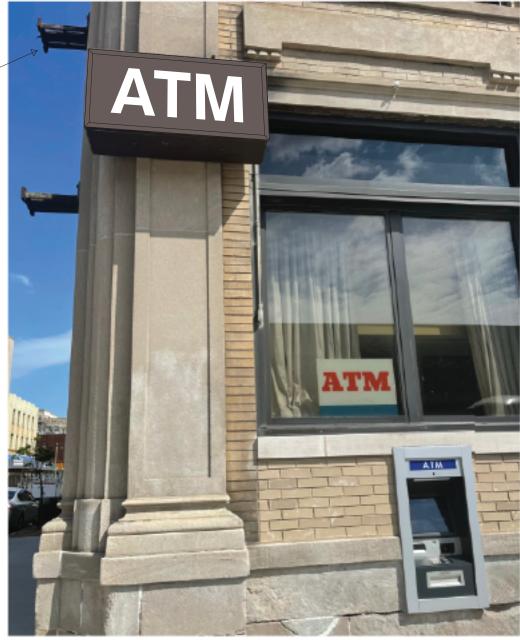

# FWS1- ONE-SIDED WALL SIGN - ATM

(1) Req'd

1" = 1' - 0" Scale

Reface Existing (1) Single-Sided Flat Wall Sign on W. Elev by Northmost Corner. New Polycabonate Face to have reverse-weeded opaque dark bronze vinyl reading "ATM"

Decided against adding branding to this sign only because of the projecting sign on the North Elev with the Logo already present.

FUTURE PROJECTING SIGN TO GO HERE

FWS1 - W. ELEV - SINGLE-FACE ATM SIGN NOT TO SCALE