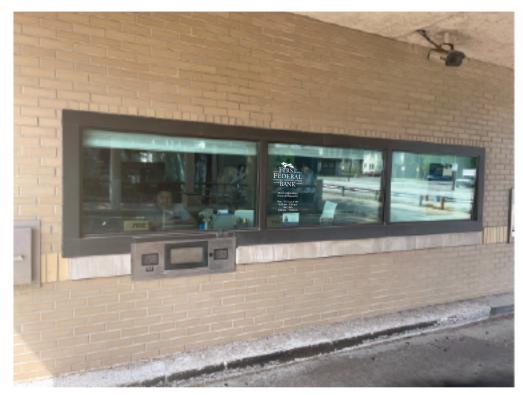

# **DTV - DRIVE THROUGH WINDOW VINYL GRAPHICS**

(1) Reg'd

1 1/2" = 1'-0" Scale

Apply White Vinyl to 1st surface of middle window of S. Elevation of Drive Through Building. Final Sizes and Colors TBD

NTS, for concept purposes only

NTS, for concept purposes only

www.signeffectz.com