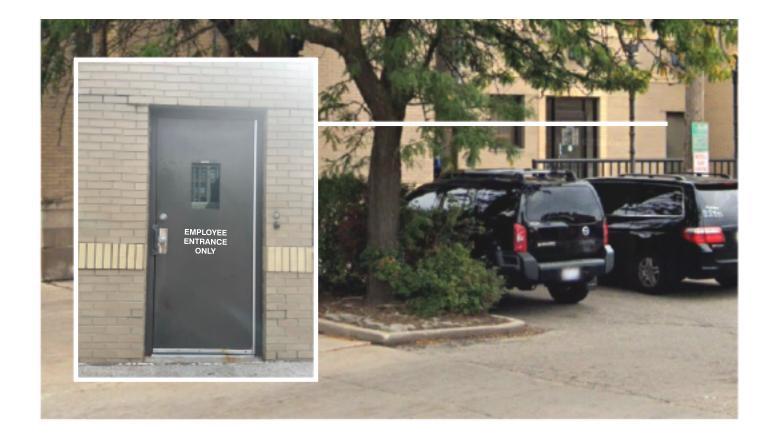

### V1D - DOOR VINYL - EMPLOYEE ENTRANCE - W. ELEV 1/2" = 1' - 0" Scale

(1) Req'd

Apply White Vinyl Graphics to 1st surface of single glass door at W. Elev - Southmost Entrance. Copy to read "EMPLOYEE ENTRANCE ONLY", stacked, centered vertically at 60" o.c. from grade.

### Final sizes and colors TBD.

32 3/4" ---ENTRANCE 60"