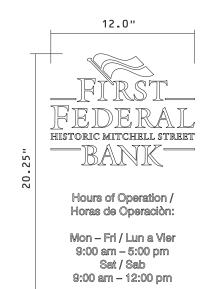

# Fc1- FLAT CUT LETTERS ON PAN SIGN

(1) Reg'd

1/2" = 1' - 0" Scale

Fabricate and Install (1) Alum Reverse-Pan (Dk Bronze) w/ Flat-Cut Alum Copy centered to panel reading, "FIRST FEDERAL BANK", (MAP Satin White), mounted w/ 0.5"L mill-finish stand-offs.

Sign mounted to center over soldier course brick framework in wall w/ alum angle, countersink painted screws to match pan, and anchors to suit wall surface.

"HISTORIC MITCHELL STREET", mounted flush to soldier course brick below sign pan.

Final sizes and colors TBD.