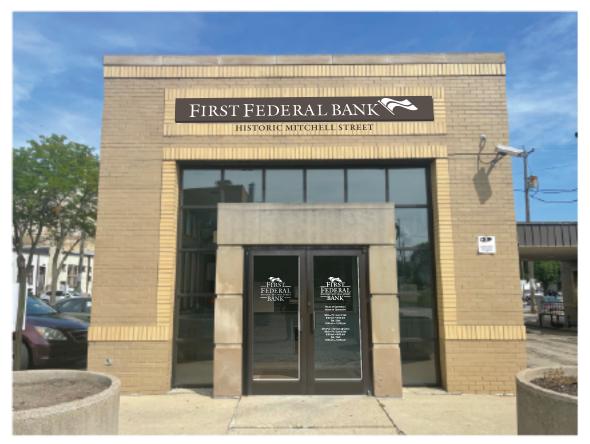

# Fc1- FLAT CUT LETTERS ON PAN SIGN

(1) Reg'd

1/2" = 1' - 0" Scale

Fabricate and Install (1) Alum Reverse-Pan (Dk Bronze) w/ Flat-Cut Alum Copy centered to panel reading, "FIRST FEDERAL BANK", (MAP Satin White), mounted w/ 0.5"L mill-finish stand-offs.

Sign mounted to center over soldier course brick framework in wall w/ alum angle, countersink painted screws to match pan, and anchors to suit wall surface.

"HISTORIC MITCHELL STREET", mounted flush to soldier course brick below sign pan.

### V1B - DOOR VINYL - MAIN BLDG PRIMARY ENTRY 1/2" = 1' - 0" Scale

(1) Req'd

"09

Apply White Vinyl Graphics to 1st surface of double glass doors at N. Elev Main Entrance. This "Hours of Operation" has "Main Lobby" on left and "Drive-up" on right so the weight of the copy is balanced between the doors. Logo centered vertically at 60" o.c. from grade.