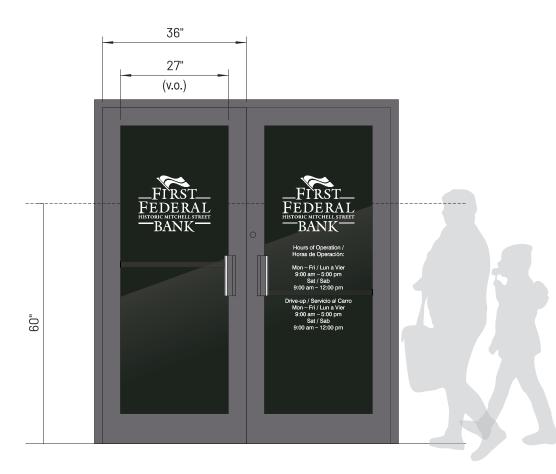

### V1B - DOOR VINYL - MAIN BLDG PRIMARY ENTRY 1/2" = 1' - 0" Scale

(1) Req'd

"09

Apply White Vinyl Graphics to 1st surface of double glass doors at N. Elev Main Entrance. This "Hours of Operation" has "Main Lobby" on left and "Drive-up" on right so the weight of the copy is balanced between the doors. Logo centered vertically at 60" o.c. from grade.

### Final sizes and colors TBD.