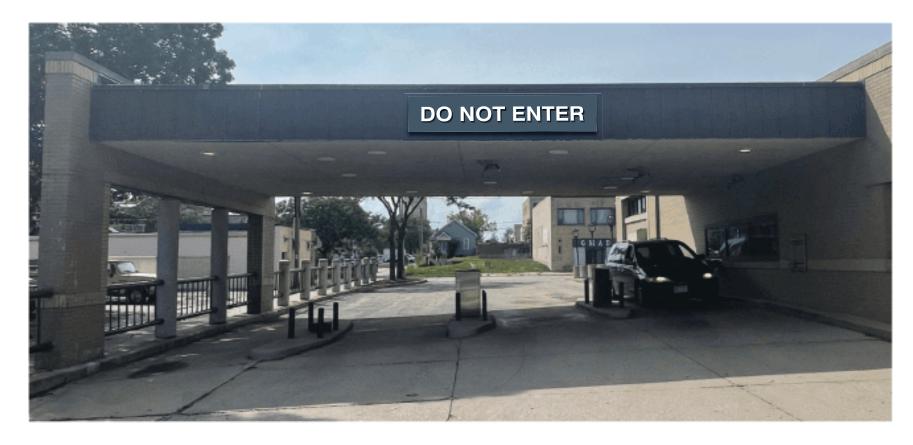

# **DO NOT ENTER**

0-8

1'-8"

FC2- DRIVE THRU LETTERS

(1) Req'd

3/8" = 1' - 0" Scale

Fabricate and Install (1) Single-Sided Sign at East Elevation of Drive Thru Canopy.

<u>Option 2:</u> 2" Alum Angle attached top canopy fascia to support Alum Formed Reverse Pan w/ 1/4" Thk Flat Cut Alum Copy w/ 1"Long Stand-Offs, reading "DO NOT ENTER". Pan = Painted to Match Fascia Color Copy = MAP Satin White Painted Finish Stand-Offs = MAP Satin Dark Bronze

Option 2 - Side View 3/4" = 1' - 0" Scale

E. ELEV - FC2 - DRIVE THRU LETTERING

~