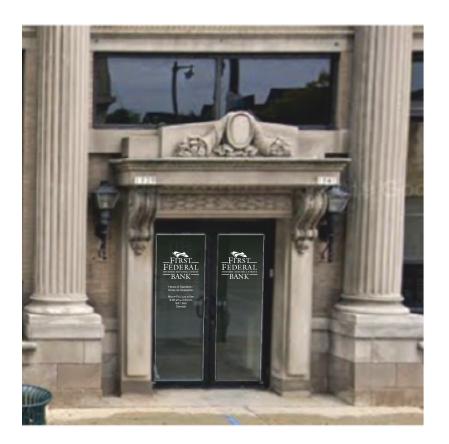

# V1A - DOOR VINYL GRAPHICS - DRIVE THRU BLDG

(1) Req'd

1/2" = 1' - 0" Scale

Apply White Vinyl Graphics to 1st surface of double glass doors at W. Elev of Drive-Thru Bldg. For this concept we are showing "Hours of Operation" on the right side door only - see next page for alternate layout for double doors. Logos centered vertically at 60" o.c. from grade.

Final sizes and colors TBD.