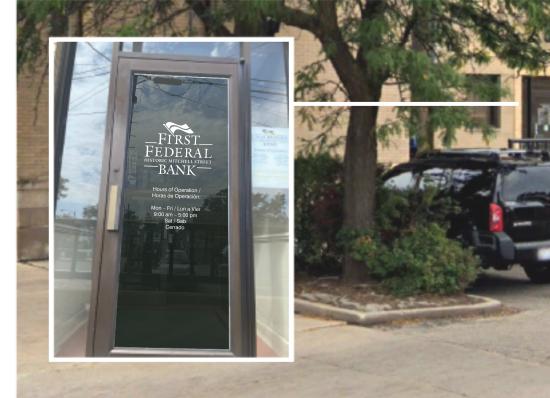

## V1C - DOOR VINYL - MAIN BLDG REAR/ PARKING LOT ENTRY (1) Req'd

Apply White Vinyl Graphics to 1st surface of single glass door at S. Elev Rear/ Parking Lot Entrance. All copy is stacked since graphics to apply to single door. Logo centered vertically at 60" o.c. from grade.

Final sizes and colors TBD.