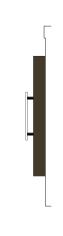

### V1D - DOOR VINYL - EMPLOYEE ENTRANCE - W. ELEV 1/2" = 1' - 0" Scale

(1) Req'd

Apply White Vinyl Graphics to 1st surface of single glass door at W. Elev - Southmost Entrance. Copy to read "EMPLOYEE ENTRANCE ONLY", stacked, centered vertically at 60" o.c. from grade.

### Final sizes and colors TBD.

32 3/4" ---ENTRANCE 60"