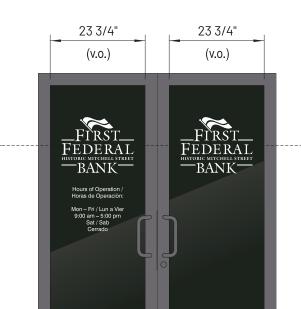

# V1A - DOOR VINYL GRAPHICS - DRIVE THRU BLDG

(1) Req'd

1/2" = 1' - 0" Scale

Apply White Vinyl Graphics to 1st surface of double glass doors at W. Elev of Drive-Thru Bldg. For this concept we are showing "Hours of Operation" on the right side door only - see next page for alternate layout for double doors. Logos centered vertically at 60" o.c. from grade.

Final sizes and colors TBD.