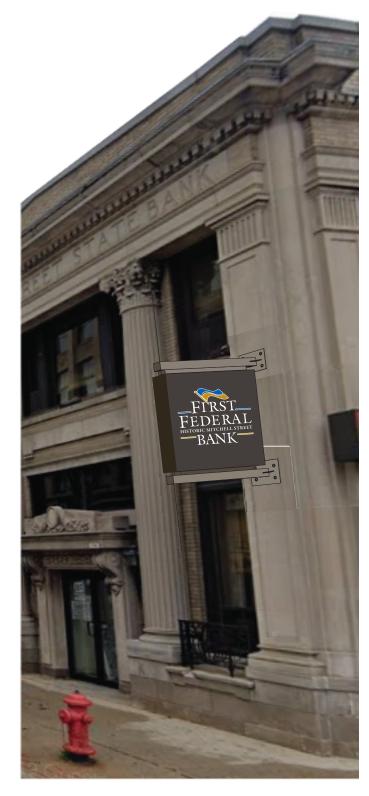

#### PWS1- TWO-SIDED PROJECTING WALL SIGN (1) Reg'd 1/2" = 1' - 0"

Fabricate and Install (1) Two-Sided Projecting Wall Sign to be installed on N. Elev by Westmost Corner. Existing Brackets to be removed prior to install Final sizes and colors TBD.

Sign fabricated from Alum Angle, Tube and Sheet Stock. Faces routed and backed w/ white acrylic. 1st surface translucent vinyl applied to white acrylic per FFB branding. Brackets and Reveals painted to closely match bldg exterior. Anchors to suit exterior wall. LED illumination w. internal power supply. 120V Primary Electrical Connection and Hook-up 1-0-1+ by locally licensed electrician. HISTORIC MITCHELL STREET BANK 1  $\Phi_{10'}^{B.O.} \underline{SIGN}_{FR GRADE}$ 3'-0" 3'-8" 4'-0"