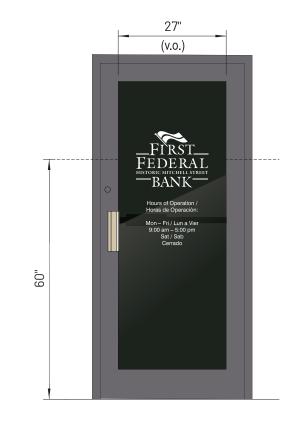

## V1C - DOOR VINYL - MAIN BLDG REAR/ PARKING LOT ENTRY (1) Req'd

Apply White Vinyl Graphics to 1st surface of single glass door at S. Elev Rear/ Parking Lot Entrance. All copy is stacked since graphics to apply to single door. Logo centered vertically at 60" o.c. from grade.

Final sizes and colors TBD.