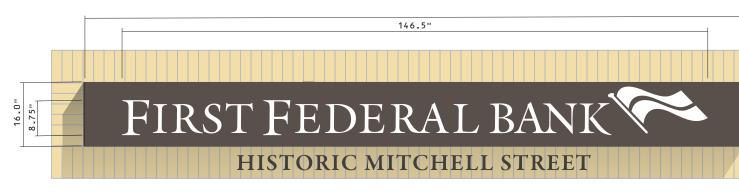

# Fc1- FLAT CUT LETTERS ON PAN SIGN

(1) Reg'd

1/2" = 1' - 0" Scale

Fabricate and Install (1) Alum Reverse-Pan (Dk Bronze) w/ Flat-Cut Alum Copy centered to panel reading, "FIRST FEDERAL BANK", (MAP Satin White), mounted w/ 0.5"L mill-finish stand-offs.

Sign mounted to center over soldier course brick framework in wall w/ alum angle, countersink painted screws to match pan, and anchors to suit wall surface.

"HISTORIC MITCHELL STREET", mounted flush to soldier course brick below sign pan.

Final sizes and colors TBD.