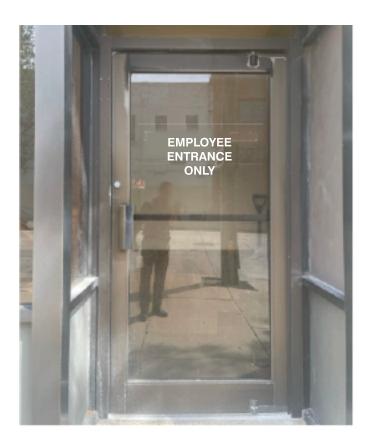

### V1D - DOOR VINYL - EMPLOYEE ENTRANCE - W. ELEV 1/2" = 1' - 0" Scale

(1) Req'd

Apply White Vinyl Graphics to 1st surface of single glass door at W. Elev - Southmost Entrance. Copy to read "EMPLOYEE ENTRANCE ONLY", stacked, centered vertically at 60" o.c. from grade.

### Final sizes and colors TBD.

32 3/4" ---ENTRANCE 60"