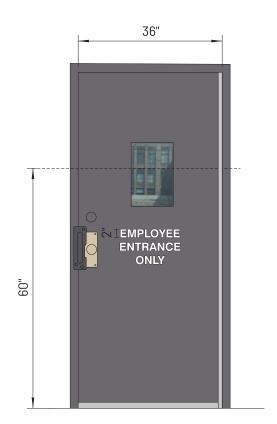

### V1D - DOOR VINYL - EMPLOYEE ENTRANCE - W. ELEV 1/2" = 1' - 0" Scale

(1) Req'd

Apply White Vinyl Graphics to 1st surface of single glass door at W. Elev - Southmost Entrance. Copy to read "EMPLOYEE ENTRANCE ONLY", stacked, centered vertically at 60" o.c. from grade.

### Final sizes and colors TBD.

32 3/4" ---ENTRANCE 60"