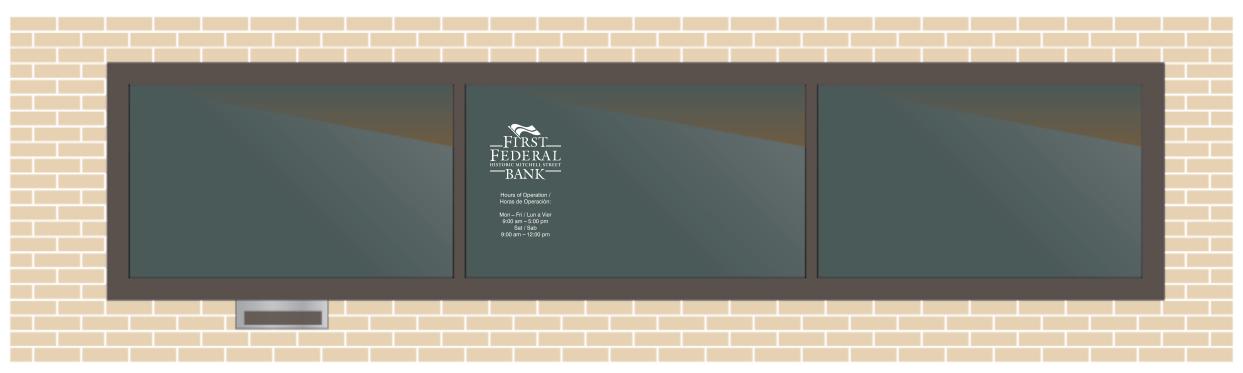

# **DTV - DRIVE THROUGH WINDOW VINYL GRAPHICS**

(1) Reg'd

1 1/2" = 1'-0" Scale

Apply White Vinyl to 1st surface of middle window of S. Elevation of Drive Through Building. Final Sizes and Colors TBD

NTS, for concept purposes only

NTS, for concept purposes only

www.signeffectz.com