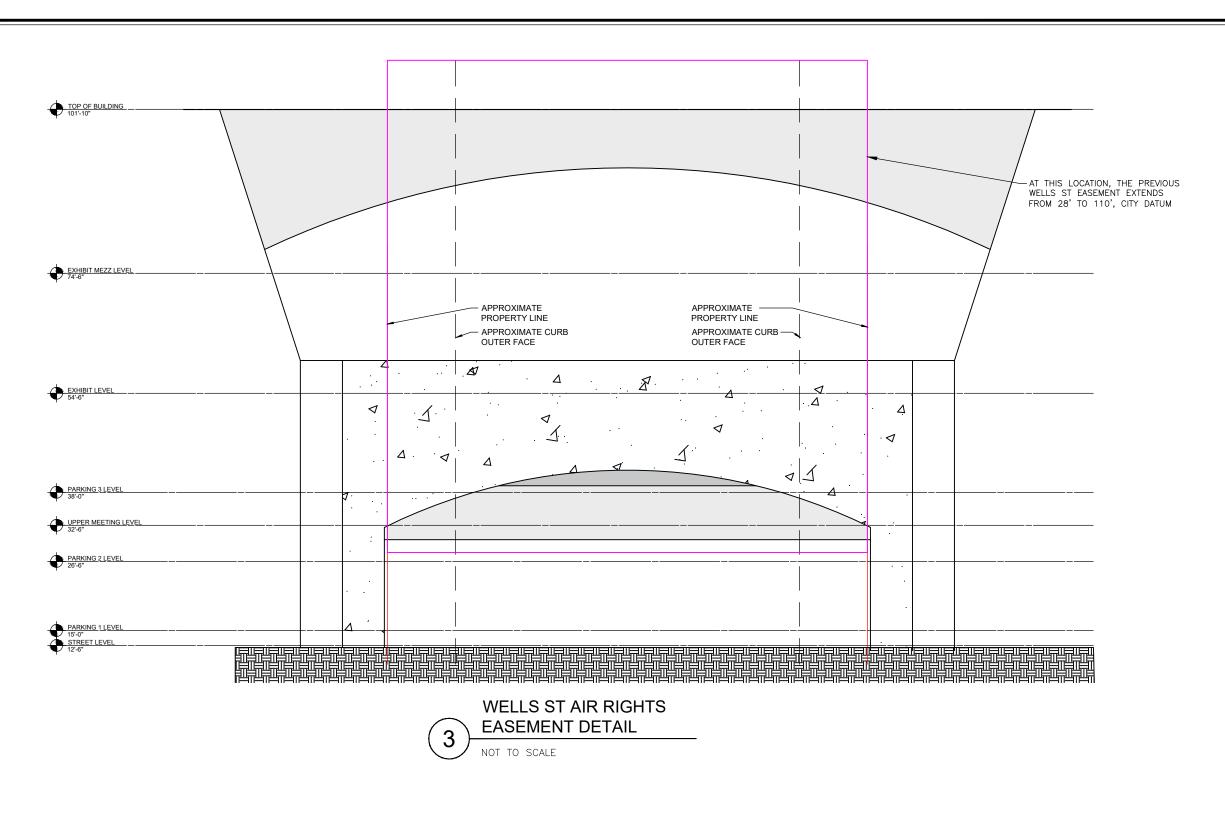

#### WELLS STREET AIR RIGHTS EASEMENT

That portion of that certain elevated enclosed structure, including air rights appurtenant thereto, lying within the following described traverse and below 110.00 feet, city datum, being a part of West Wells Street as originally platted in Plat of the Town of Milwaukee on the West Side of the River in the Northeast ¼ of Section 29, and part of West Wells Street as presently opened in Plat of the East Half in the Northwest ¼ of section 29, Township 7 North, Range 22 East, in the City of Milwaukee, County of Milwaukee, State of Wisconsin, bounded and described as follows:

Commencing at the Northwest corner of Parcel 1 in Certified Survey Map No. 6234: thence N. 89°-18'-10" E. along the north line of said Parcel 1. 45.46 feet to the point of beginning of the Air Rights Easement to be described, the ground elevation is 12.5' (city datum), the bottom of easement elevation is 32.0' (city datum), and the top of easement elevation is 110.0' (city datum); thence N. 00°-41'-45" W. 79.98 feet to a point on the north line of West Wells Street, the ground elevation is 12.5' (city datum), the bottom of easement elevation is 32.0' (city datum), and the top of easement elevation is 110.0' (city datum); thence N. 89°-19'-45" E. along the north line of West Wells Street 138.50 feet to a point, the ground elevation is 12.5' (city datum), the bottom of easement elevation is 32.0' (city datum), and the top of easement elevation is 110.0' (city datum); thence travel vertically downward 3.00 feet to a point, the ground elevation is 12.5' (city datum), the bottom of easement elevation is 29.0' (city datum), and the top of easement elevation is 110.0' (city datum); thence N. 89°-19'-45" E. along said north line 375.00 feet to a point, the ground elevation is 12.5' (city datum), the bottom of easement elevation is 29.0' (city datum), and the top of easement elevation is 110.0' (city datum); thence travel vertically downward 1.00 feet to a point, the ground elevation is 12.5' (city datum), the bottom of easement elevation is 28.0' (city datum), and the top of easement elevation is 110.0' (city datum); thence N. 89°-19'-45" E. along said north line 87.50 feet to a point, the ground elevation is 12.5' (city datum), the bottom of easement elevation is 28.0' (city datum), and the top of easement elevation is 110.0' (city datum); thence S. 00°-41'-45" E. 79.70 feet to a point on the south line of West Wells Street, the ground elevation is 12.5' (city datum), the bottom of easement elevation is 28.0' (city datum), and the top of easement elevation is 110.0' (city datum); thence S. 89°-18'-10" W. along said south line 87.50 feet to a point, the ground elevation is 12.5' (city datum), the bottom of easement elevation is 28.0' (city datum), and the top of easement elevation is 110.0' (city datum); thence travel vertically upward 1.00 feet to a point, the ground elevation is 12.5' (city datum), the bottom of easement elevation is 29.0' (city datum), and the top of easement elevation is 110.0' (city datum); thence S. 89°-18'-10" W. along said south line 375.00 feet to a point, the ground elevation is 12.5' (city datum), the bottom of easement elevation is 29.0' (city datum), and the top of easement elevation is 110.0' (city datum); thence travel vertically upward 3.00 feet to a point, the ground elevation is 12.5' (city datum), the bottom of easement elevation is 32.0' (city datum), and the top of easement elevation is 110.0' (city datum); thence S. 89°-18'-10" W. along said south line 138.50 feet to the point of beginning, the ground elevation is 12.5' (city datum), the bottom of easement elevation is 32.0' (city datum), and the top of easement elevation is 110.0' (city datum), said parcel of land containing 47,983 SF, or 1.10 Acre more or less, includes a volume of 3,806,388 Cubic Feet of air space.

WISCONSIN CENTER DISTRICT

WCD EXPANSION T AIR RIGHTS EASEMENT DETAILS

WCD ST AIR

WELLS

CEI PROJECT 60-12124 DESIGN BY:

DLK DRAWN BY: MDG CHECKED BY: DLK DATE: 11/03/202

SHEET NO:

EX-4.1

WCD EXPANSION WELLS ST AIR RIGHTS EASEMENT DETAILS

CEI PROJECT 60-12124 DESIGN BY: DLK

DRAWN BY:
MDG
CHECKED BY

CHECKED BY:

DATE: 11/03/202

SHEET NO:

EX-4.2

Reference next sheet for real time photo