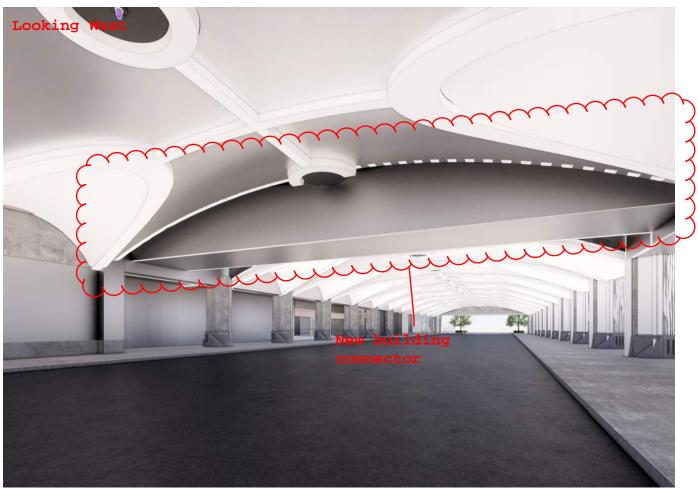

WCD EXPANSION WELLS ST AIR RIGHTS EASEMENT DETAILS

CEI PROJECT 60-12124 DESIGN BY: DLK

DRAWN BY:
MDG
CHECKED BY

CHECKED BY:

DATE: 11/03/202

SHEET NO:

EX-4.2

Reference next sheet for real time photo