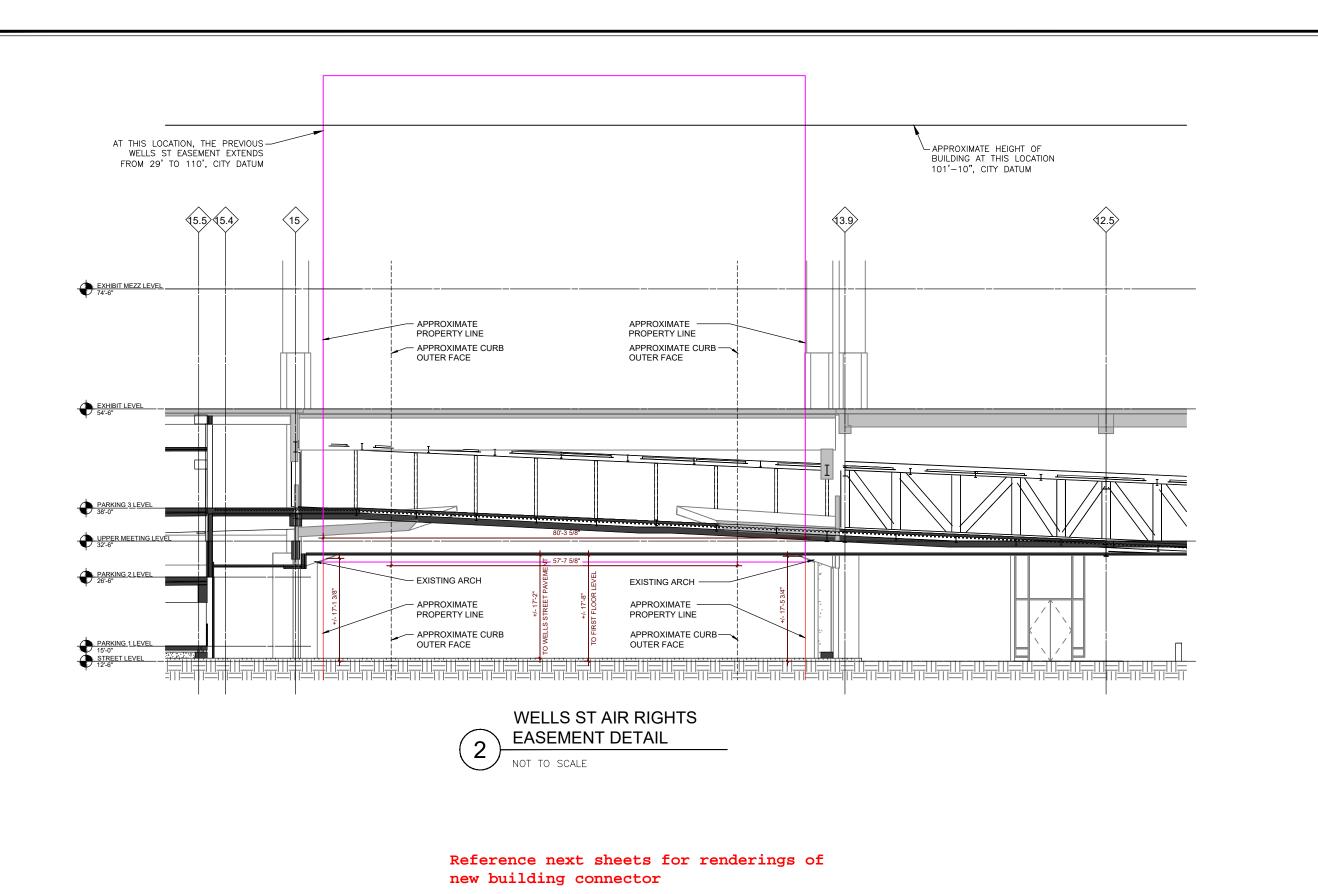

#### WELLS STREET AIR RIGHTS EASEMENT

That portion of that certain elevated enclosed structure, including air rights appurtenant thereto, lying within the following described traverse and below 110.00 feet, city datum, being a part of West Wells Street as originally platted in Plat of the Town of Milwaukee on the West Side of the River in the Northeast ¼ of Section 29, and part of West Wells Street as presently opened in Plat of the East Half in the Northwest ¼ of section 29, Township 7 North, Range 22 East, in the City of Milwaukee, County of Milwaukee, State of Wisconsin, bounded and described as follows:

Commencing at the Northwest corner of Parcel 1 in Certified Survey Map No. 6234: thence N. 89°-18'-10" E. along the north line of said Parcel 1. 45.46 feet to the point of beginning of the Air Rights Easement to be described, the ground elevation is 12.5' (city datum), the bottom of easement elevation is 32.0' (city datum), and the top of easement elevation is 110.0' (city datum); thence N. 00°-41'-45" W. 79.98 feet to a point on the north line of West Wells Street, the ground elevation is 12.5' (city datum), the bottom of easement elevation is 32.0' (city datum), and the top of easement elevation is 110.0' (city datum); thence N. 89°-19'-45" E. along the north line of West Wells Street 138.50 feet to a point, the ground elevation is 12.5' (city datum), the bottom of easement elevation is 32.0' (city datum), and the top of easement elevation is 110.0' (city datum); thence travel vertically downward 3.00 feet to a point, the ground elevation is 12.5' (city datum), the bottom of easement elevation is 29.0' (city datum), and the top of easement elevation is 110.0' (city datum); thence N. 89°-19'-45" E. along said north line 375.00 feet to a point, the ground elevation is 12.5' (city datum), the bottom of easement elevation is 29.0' (city datum), and the top of easement elevation is 110.0' (city datum); thence travel vertically downward 1.00 feet to a point, the ground elevation is 12.5' (city datum), the bottom of easement elevation is 28.0' (city datum), and the top of easement elevation is 110.0' (city datum); thence N. 89°-19'-45" E. along said north line 87.50 feet to a point, the ground elevation is 12.5' (city datum), the bottom of easement elevation is 28.0' (city datum), and the top of easement elevation is 110.0' (city datum); thence S. 00°-41'-45" E. 79.70 feet to a point on the south line of West Wells Street, the ground elevation is 12.5' (city datum), the bottom of easement elevation is 28.0' (city datum), and the top of easement elevation is 110.0' (city datum); thence S. 89°-18'-10" W. along said south line 87.50 feet to a point, the ground elevation is 12.5' (city datum), the bottom of easement elevation is 28.0' (city datum), and the top of easement elevation is 110.0' (city datum); thence travel vertically upward 1.00 feet to a point, the ground elevation is 12.5' (city datum), the bottom of easement elevation is 29.0' (city datum), and the top of easement elevation is 110.0' (city datum); thence S. 89°-18'-10" W. along said south line 375.00 feet to a point, the ground elevation is 12.5' (city datum), the bottom of easement elevation is 29.0' (city datum), and the top of easement elevation is 110.0' (city datum); thence travel vertically upward 3.00 feet to a point, the ground elevation is 12.5' (city datum), the bottom of easement elevation is 32.0' (city datum), and the top of easement elevation is 110.0' (city datum); thence S. 89°-18'-10" W. along said south line 138.50 feet to the point of beginning, the ground elevation is 12.5' (city datum), the bottom of easement elevation is 32.0' (city datum), and the top of easement elevation is 110.0' (city datum), said parcel of land containing 47,983 SF, or 1.10 Acre more or less, includes a volume of 3,806,388 Cubic Feet of air space.

WISCONSIN CENTER DISTRICT

WCD EXPANSION T AIR RIGHTS EASEMENT DETAILS

WCD ST AIR

WELLS

CEI PROJECT 60-12124 DESIGN BY:

DLK DRAWN BY: MDG CHECKED BY: DLK DATE: 11/03/202

SHEET NO:

EX-4.1