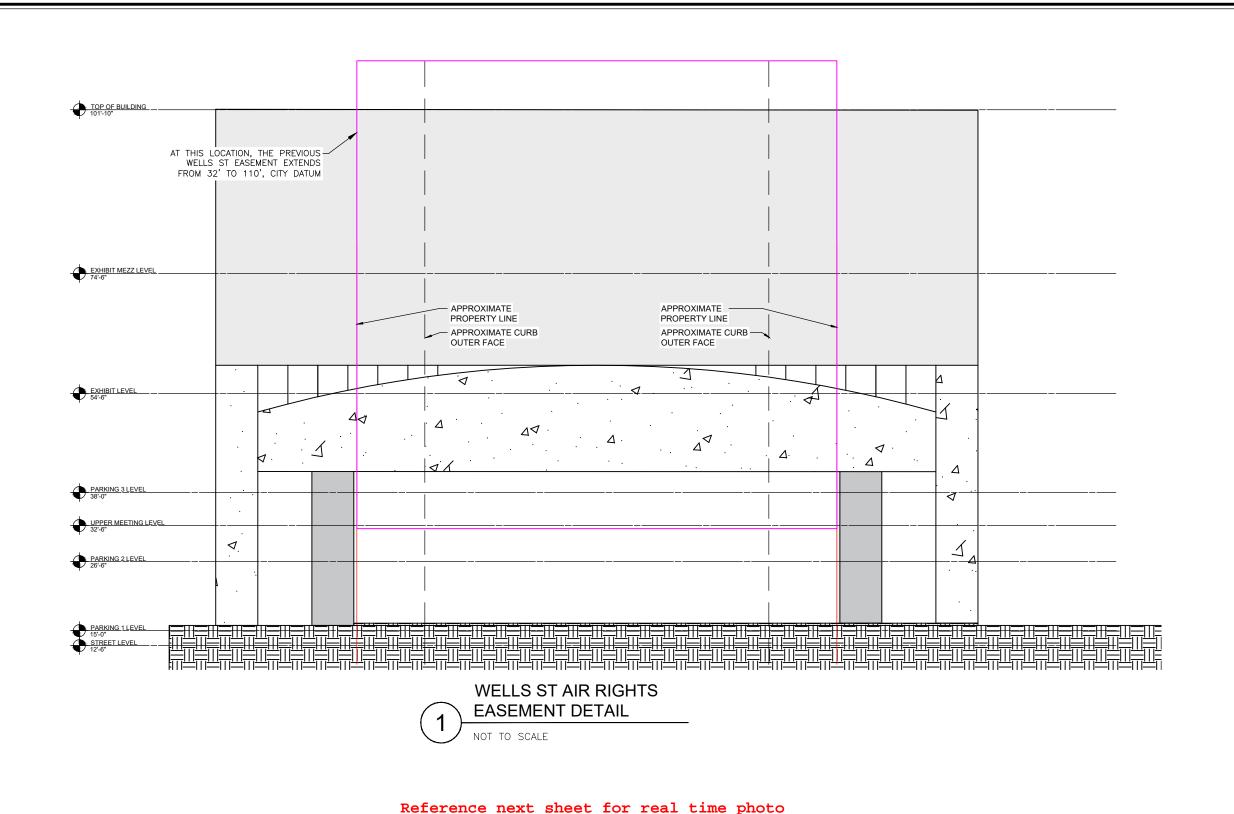

WCD EXPANSION WELLS ST AIR RIGHTS EASEMENT DETAILS

CEI PROJECT 60-12124 DESIGN BY: DLK

DRAWN BY:
MDG
CHECKED BY

CHECKED BY:

DATE: 11/03/202

SHEET NO:

EX-4.2

Reference next sheet for real time photo