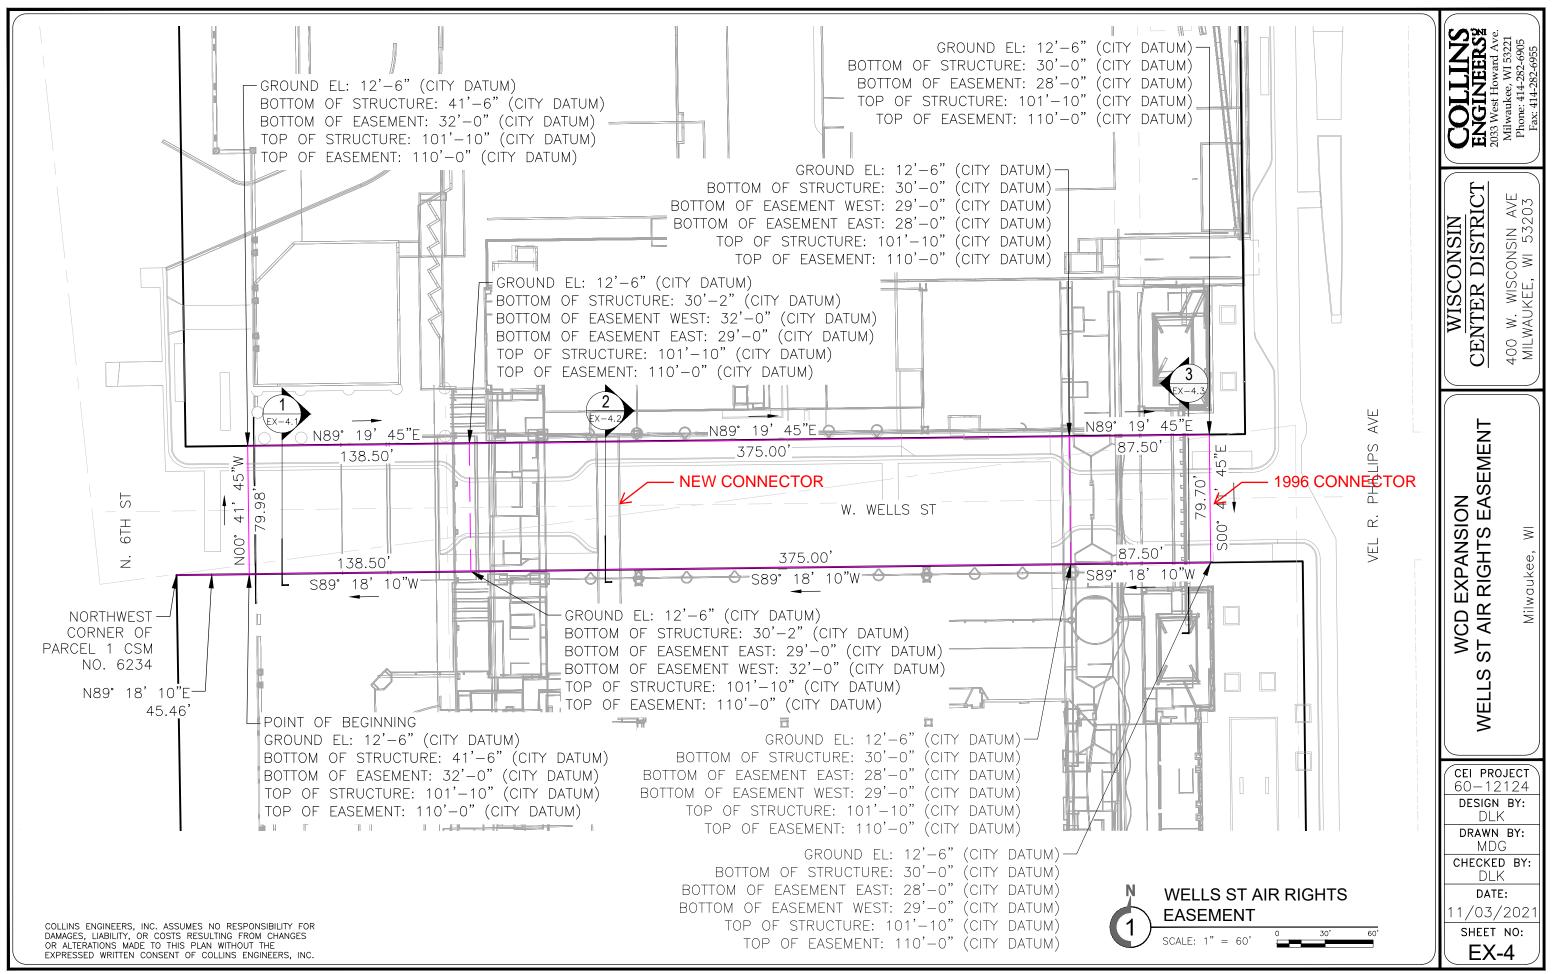

#### WELLS STREET AIR RIGHTS EASEMENT

That portion of that certain elevated enclosed structure, including air rights appurtenant thereto, lying within the following described traverse and below 110.00 feet, city datum, being a part of West Wells Street as originally platted in Plat of the Town of Milwaukee on the West Side of the River in the Northeast ¼ of Section 29, and part of West Wells Street as presently opened in Plat of the East Half in the Northwest ¼ of section 29, Township 7 North, Range 22 East, in the City of Milwaukee, County of Milwaukee, State of Wisconsin, bounded and described as follows:

Commencing at the Northwest corner of Parcel 1 in Certified Survey Map No. 6234: thence N. 89°-18'-10" E. along the north line of said Parcel 1. 45.46 feet to the point of beginning of the Air Rights Easement to be described, the ground elevation is 12.5' (city datum), the bottom of easement elevation is 32.0' (city datum), and the top of easement elevation is 110.0' (city datum); thence N. 00°-41'-45" W. 79.98 feet to a point on the north line of West Wells Street, the ground elevation is 12.5' (city datum), the bottom of easement elevation is 32.0' (city datum), and the top of easement elevation is 110.0' (city datum); thence N. 89°-19'-45" E. along the north line of West Wells Street 138.50 feet to a point, the ground elevation is 12.5' (city datum), the bottom of easement elevation is 32.0' (city datum), and the top of easement elevation is 110.0' (city datum); thence travel vertically downward 3.00 feet to a point, the ground elevation is 12.5' (city datum), the bottom of easement elevation is 29.0' (city datum), and the top of easement elevation is 110.0' (city datum); thence N. 89°-19'-45" E. along said north line 375.00 feet to a point, the ground elevation is 12.5' (city datum), the bottom of easement elevation is 29.0' (city datum), and the top of easement elevation is 110.0' (city datum); thence travel vertically downward 1.00 feet to a point, the ground elevation is 12.5' (city datum), the bottom of easement elevation is 28.0' (city datum), and the top of easement elevation is 110.0' (city datum); thence N. 89°-19'-45" E. along said north line 87.50 feet to a point, the ground elevation is 12.5' (city datum), the bottom of easement elevation is 28.0' (city datum), and the top of easement elevation is 110.0' (city datum); thence S. 00°-41'-45" E. 79.70 feet to a point on the south line of West Wells Street, the ground elevation is 12.5' (city datum), the bottom of easement elevation is 28.0' (city datum), and the top of easement elevation is 110.0' (city datum); thence S. 89°-18'-10" W. along said south line 87.50 feet to a point, the ground elevation is 12.5' (city datum), the bottom of easement elevation is 28.0' (city datum), and the top of easement elevation is 110.0' (city datum); thence travel vertically upward 1.00 feet to a point, the ground elevation is 12.5' (city datum), the bottom of easement elevation is 29.0' (city datum), and the top of easement elevation is 110.0' (city datum); thence S. 89°-18'-10" W. along said south line 375.00 feet to a point, the ground elevation is 12.5' (city datum), the bottom of easement elevation is 29.0' (city datum), and the top of easement elevation is 110.0' (city datum); thence travel vertically upward 3.00 feet to a point, the ground elevation is 12.5' (city datum), the bottom of easement elevation is 32.0' (city datum), and the top of easement elevation is 110.0' (city datum); thence S. 89°-18'-10" W. along said south line 138.50 feet to the point of beginning, the ground elevation is 12.5' (city datum), the bottom of easement elevation is 32.0' (city datum), and the top of easement elevation is 110.0' (city datum), said parcel of land containing 47,983 SF, or 1.10 Acre more or less, includes a volume of 3,806,388 Cubic Feet of air space.

WISCONSIN CENTER DISTRICT

WCD EXPANSION T AIR RIGHTS EASEMENT DETAILS

WCD ST AIR

WELLS

CEI PROJECT 60-12124 DESIGN BY:

DLK DRAWN BY: MDG CHECKED BY: DLK DATE: 11/03/202

SHEET NO:

EX-4.1