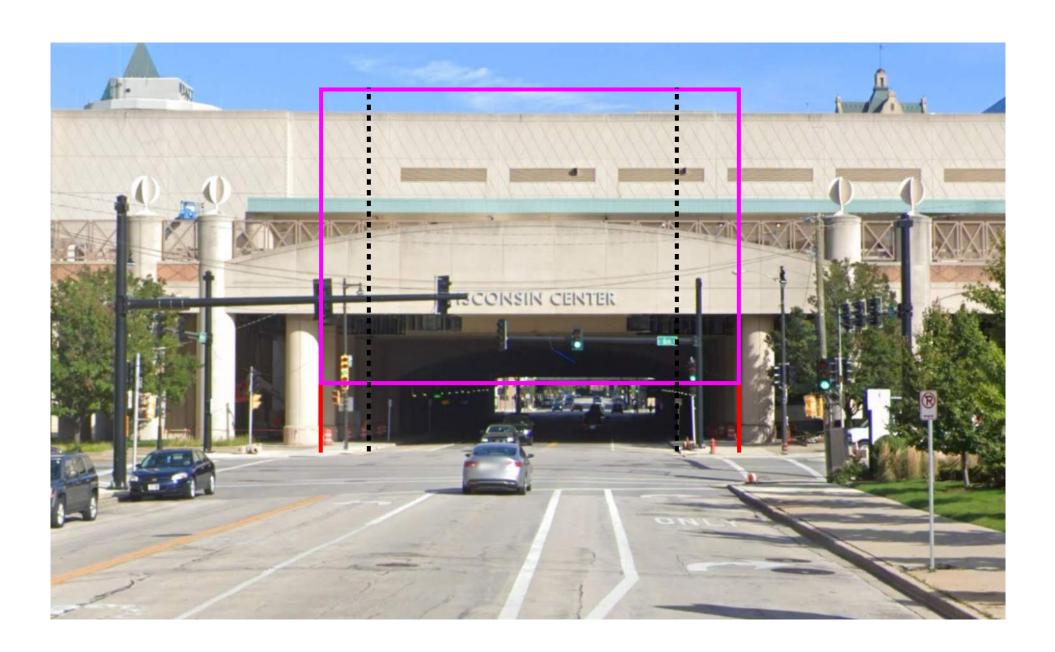

#### WELLS STREET AIR RIGHTS EASEMENT

That portion of that certain elevated enclosed structure, including air rights appurtenant thereto, lying within the following described traverse and below 110.00 feet, city datum, being a part of West Wells Street as originally platted in Plat of the Town of Milwaukee on the West Side of the River in the Northeast ¼ of Section 29, and part of West Wells Street as presently opened in Plat of the East Half in the Northwest ¼ of section 29, Township 7 North, Range 22 East, in the City of Milwaukee, County of Milwaukee, State of Wisconsin, bounded and described as follows:

Commencing at the Northwest corner of Parcel 1 in Certified Survey Map No. 6234: thence N. 89°-18'-10" E. along the north line of said Parcel 1. 45.46 feet to the point of beginning of the Air Rights Easement to be described, the ground elevation is 12.5' (city datum), the bottom of easement elevation is 32.0' (city datum), and the top of easement elevation is 110.0' (city datum); thence N. 00°-41'-45" W. 79.98 feet to a point on the north line of West Wells Street, the ground elevation is 12.5' (city datum), the bottom of easement elevation is 32.0' (city datum), and the top of easement elevation is 110.0' (city datum); thence N. 89°-19'-45" E. along the north line of West Wells Street 138.50 feet to a point, the ground elevation is 12.5' (city datum), the bottom of easement elevation is 32.0' (city datum), and the top of easement elevation is 110.0' (city datum); thence travel vertically downward 3.00 feet to a point, the ground elevation is 12.5' (city datum), the bottom of easement elevation is 29.0' (city datum), and the top of easement elevation is 110.0' (city datum); thence N. 89°-19'-45" E. along said north line 375.00 feet to a point, the ground elevation is 12.5' (city datum), the bottom of easement elevation is 29.0' (city datum), and the top of easement elevation is 110.0' (city datum); thence travel vertically downward 1.00 feet to a point, the ground elevation is 12.5' (city datum), the bottom of easement elevation is 28.0' (city datum), and the top of easement elevation is 110.0' (city datum); thence N. 89°-19'-45" E. along said north line 87.50 feet to a point, the ground elevation is 12.5' (city datum), the bottom of easement elevation is 28.0' (city datum), and the top of easement elevation is 110.0' (city datum); thence S. 00°-41'-45" E. 79.70 feet to a point on the south line of West Wells Street, the ground elevation is 12.5' (city datum), the bottom of easement elevation is 28.0' (city datum), and the top of easement elevation is 110.0' (city datum); thence S. 89°-18'-10" W. along said south line 87.50 feet to a point, the ground elevation is 12.5' (city datum), the bottom of easement elevation is 28.0' (city datum), and the top of easement elevation is 110.0' (city datum); thence travel vertically upward 1.00 feet to a point, the ground elevation is 12.5' (city datum), the bottom of easement elevation is 29.0' (city datum), and the top of easement elevation is 110.0' (city datum); thence S. 89°-18'-10" W. along said south line 375.00 feet to a point, the ground elevation is 12.5' (city datum), the bottom of easement elevation is 29.0' (city datum), and the top of easement elevation is 110.0' (city datum); thence travel vertically upward 3.00 feet to a point, the ground elevation is 12.5' (city datum), the bottom of easement elevation is 32.0' (city datum), and the top of easement elevation is 110.0' (city datum); thence S. 89°-18'-10" W. along said south line 138.50 feet to the point of beginning, the ground elevation is 12.5' (city datum), the bottom of easement elevation is 32.0' (city datum), and the top of easement elevation is 110.0' (city datum), said parcel of land containing 47,983 SF, or 1.10 Acre more or less, includes a volume of 3,806,388 Cubic Feet of air space.

WCD EXPANSION WELLS ST AIR RIGHTS EASEMENT DETAILS

CEI PROJECT 60-12124 DESIGN BY: DLK

DRAWN BY:
MDG
CHECKED BY

CHECKED BY:

DATE: 11/03/202

SHEET NO:

EX-4.2

Reference next sheet for real time photo