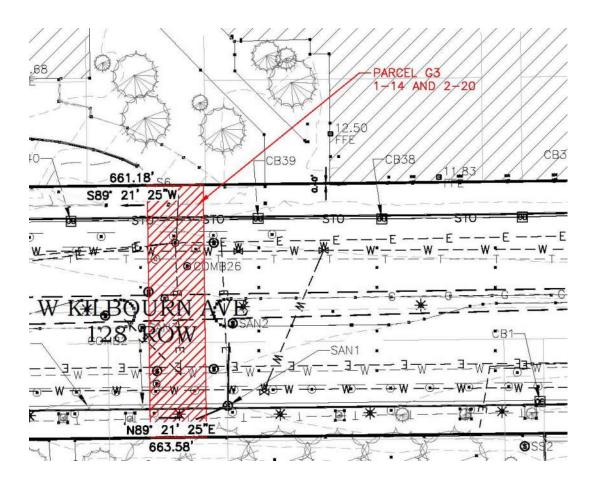

#### WELLS STREET AIR RIGHTS EASEMENT

That portion of that certain elevated enclosed structure, including air rights appurtenant thereto, lying within the following described traverse and below 110.00 feet, city datum, being a part of West Wells Street as originally platted in Plat of the Town of Milwaukee on the West Side of the River in the Northeast ¼ of Section 29, and part of West Wells Street as presently opened in Plat of the East Half in the Northwest ¼ of section 29, Township 7 North, Range 22 East, in the City of Milwaukee, County of Milwaukee, State of Wisconsin, bounded and described as follows:

Commencing at the Northwest corner of Parcel 1 in Certified Survey Map No. 6234: thence N. 89°-18'-10" E. along the north line of said Parcel 1. 45.46 feet to the point of beginning of the Air Rights Easement to be described, the ground elevation is 12.5' (city datum), the bottom of easement elevation is 32.0' (city datum), and the top of easement elevation is 110.0' (city datum); thence N. 00°-41'-45" W. 79.98 feet to a point on the north line of West Wells Street, the ground elevation is 12.5' (city datum), the bottom of easement elevation is 32.0' (city datum), and the top of easement elevation is 110.0' (city datum); thence N. 89°-19'-45" E. along the north line of West Wells Street 138.50 feet to a point, the ground elevation is 12.5' (city datum), the bottom of easement elevation is 32.0' (city datum), and the top of easement elevation is 110.0' (city datum); thence travel vertically downward 3.00 feet to a point, the ground elevation is 12.5' (city datum), the bottom of easement elevation is 29.0' (city datum), and the top of easement elevation is 110.0' (city datum); thence N. 89°-19'-45" E. along said north line 375.00 feet to a point, the ground elevation is 12.5' (city datum), the bottom of easement elevation is 29.0' (city datum), and the top of easement elevation is 110.0' (city datum); thence travel vertically downward 1.00 feet to a point, the ground elevation is 12.5' (city datum), the bottom of easement elevation is 28.0' (city datum), and the top of easement elevation is 110.0' (city datum); thence N. 89°-19'-45" E. along said north line 87.50 feet to a point, the ground elevation is 12.5' (city datum), the bottom of easement elevation is 28.0' (city datum), and the top of easement elevation is 110.0' (city datum); thence S. 00°-41'-45" E. 79.70 feet to a point on the south line of West Wells Street, the ground elevation is 12.5' (city datum), the bottom of easement elevation is 28.0' (city datum), and the top of easement elevation is 110.0' (city datum); thence S. 89°-18'-10" W. along said south line 87.50 feet to a point, the ground elevation is 12.5' (city datum), the bottom of easement elevation is 28.0' (city datum), and the top of easement elevation is 110.0' (city datum); thence travel vertically upward 1.00 feet to a point, the ground elevation is 12.5' (city datum), the bottom of easement elevation is 29.0' (city datum), and the top of easement elevation is 110.0' (city datum); thence S. 89°-18'-10" W. along said south line 375.00 feet to a point, the ground elevation is 12.5' (city datum), the bottom of easement elevation is 29.0' (city datum), and the top of easement elevation is 110.0' (city datum); thence travel vertically upward 3.00 feet to a point, the ground elevation is 12.5' (city datum), the bottom of easement elevation is 32.0' (city datum), and the top of easement elevation is 110.0' (city datum); thence S. 89°-18'-10" W. along said south line 138.50 feet to the point of beginning, the ground elevation is 12.5' (city datum), the bottom of easement elevation is 32.0' (city datum), and the top of easement elevation is 110.0' (city datum), said parcel of land containing 47,983 SF, or 1.10 Acre more or less, includes a volume of 3,806,388 Cubic Feet of air space.