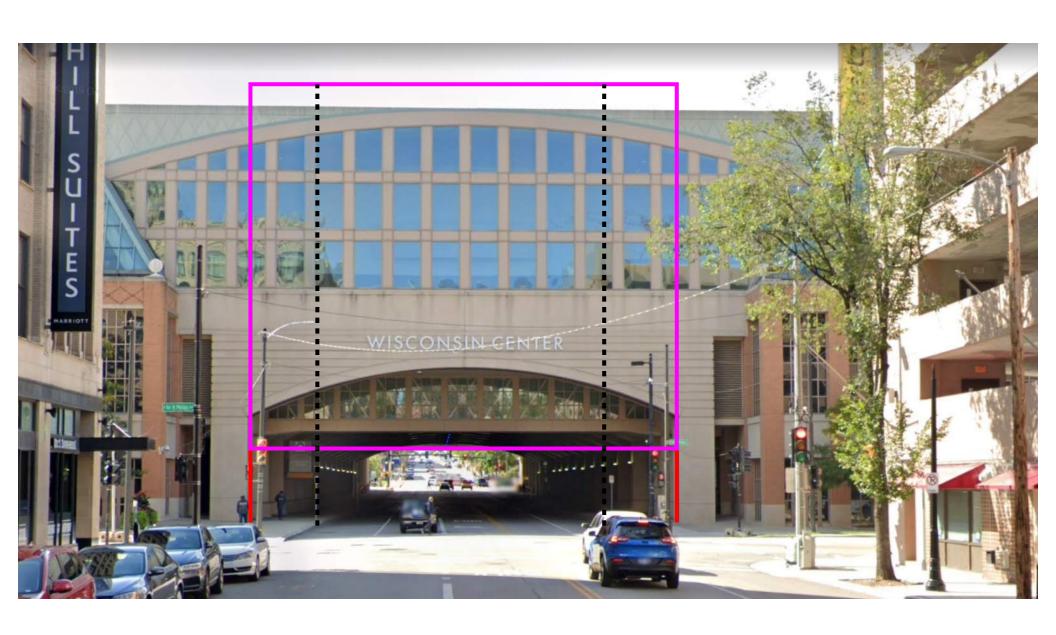

WCD EXPANSION WELLS ST AIR RIGHTS EASEMENT DETAILS

CEI PROJECT 60-12124 DESIGN BY: DLK

DRAWN BY:
MDG
CHECKED BY

CHECKED BY:

DATE: 11/03/202

SHEET NO:

EX-4.2

Reference next sheet for real time photo