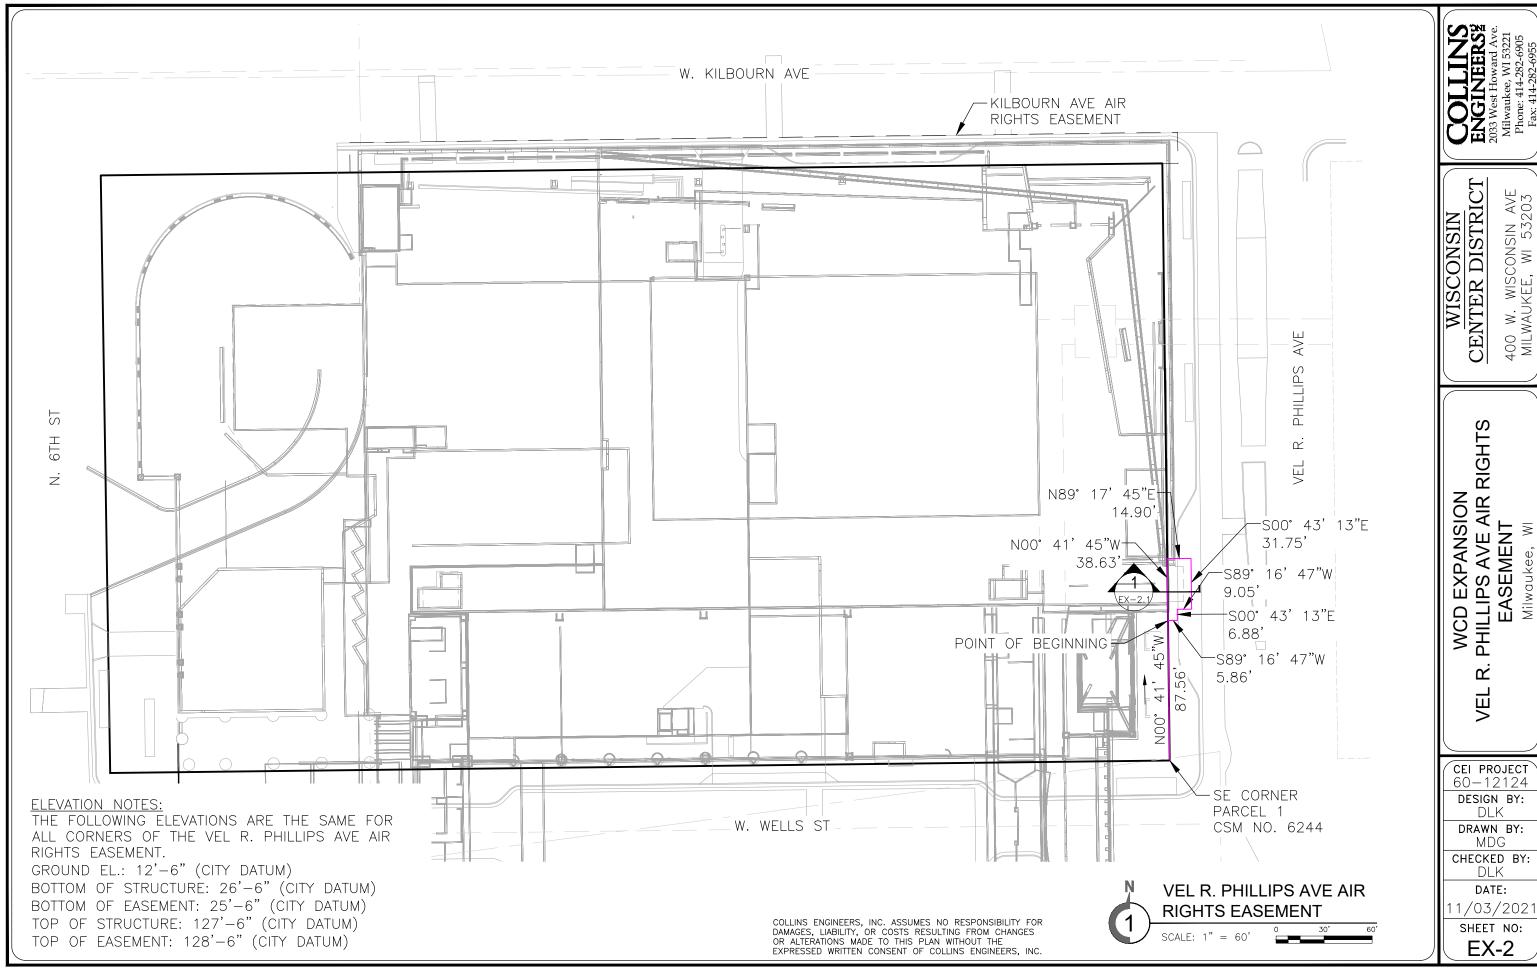

### **VEL R. PHILLIPS AVE AIR RIGHTS EASEMENT**

A cube of air space above a parcel of land located in in the southeast ¼ of the northwest ¼ Section and the southwest ¼ of the northeast ¼ of Section 29, Township 7 North, Range 22 East, in the City of Milwaukee, Milwaukee County, Wisconsin, more particularly described as follows:

Commencing at the SE corner of Parcel 1 of CSM No. 6244; thence N. 00°41'45" W. along the east line of said Parcel 1, 87.56 feet to the point of beginning of the VEL R. PHILLIPS AIR RIGHTS EASEMENT, the ground elevation is 12.5' (city datum), the bottom of easement elevation is 25.5' (city datum), and the top of easement elevation is 128.5' (city datum); thence N.00°41'45" W. 38.63 feet, the ground elevation is 12.5' (city datum), the bottom of easement elevation is 25.5' (city datum), and the top of easement elevation is 128.5' (city datum); thence N. 89°17'45" E 14.90 feet, the ground elevation is 12.5' (city datum), the bottom of easement elevation is 25.5' (city datum), and the top of easement elevation is 128.5' (city datum); thence S. 00°43'13" E. 31.75 feet, the ground elevation is 12.5' (city datum), the bottom of easement elevation is 25.5' (city datum), and the top of easement elevation is 128.5' (city datum); thence S. 89°16'47" W. 9.05 feet, the ground elevation is 12.5' (city datum), the bottom of easement elevation is 25.5' (city datum), and the top of easement elevation is 128.5' (city datum); thence S. 00°43'13" E. 6.88 feet, the ground elevation is 12.5' (city datum), the bottom of easement elevation is 25.5' (city datum), and the top of easement elevation is 128.5' (city datum); thence S. 89°16'47" W. 5.86 feet to the east line of said Parcel 1 and the point of beginning, the ground elevation is 12.5' (city datum), the bottom of easement elevation is 25.5' (city datum), and the top of easement elevation is 128.5' (city datum), said parcel of land containing **513.50 SF**, or 0.01 Acre more or less, which is contained within a horizontal plane of which is below elevation 127.50 feet and includes a volume of **52,377 Cubic Feet** of air space.

WISCONSIN CENTER DISTRICT

400 W. WISCONSIN AVE MILWAUKEE, WI 53203

WCD EXPANSION VEL R. PHILLIPS AVE AIR RIGHTS EASEMENT DETAILS

CEI PROJECT 60-12124 DESIGN BY: DLK DRAWN BY:

MDG **checked by:** DLK

DATE: 11/03/202 SHEET NO: