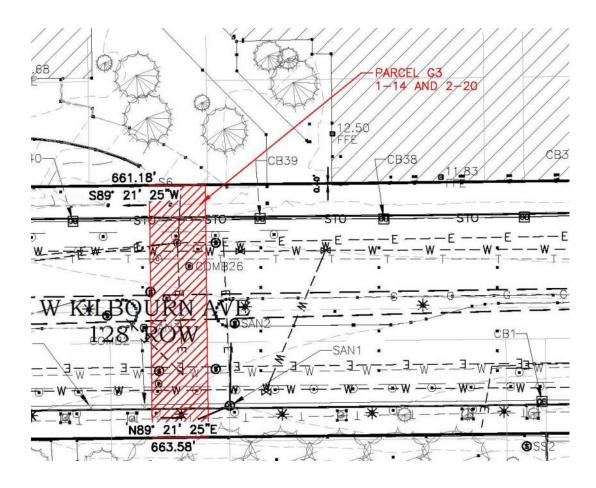

## **DIGGERS HOTLINE:**

DIGGERS HOTLINE PLANNING-LOCATE REQUESTS WERE PLACED ON FIELD LOCATIONS WERE COMPARED TO AS BUILT PLANS AND UNMARKED UTILITIES WERE ADDED WHEREVER POSSIBLE.

TICKET NUMBERS: 20194603779 - W. WISCONSIN AVE. 20194603820 - W. WELLS ST. 20194603850 - W. KILBOURN AVE.

## BENCH MARK INFORMATION:

HYDRANT AT THE SE CORNER OF 4TH ST. AND KILBOURN ST. N. BOLT TOP FLANGE, ELEV.: 12.07

HYDRANT AT THE SW CORNER OF 6TH ST. AND KILBOURN ST. N. BOLT TOP FLANGE, ELEV.: 17.23