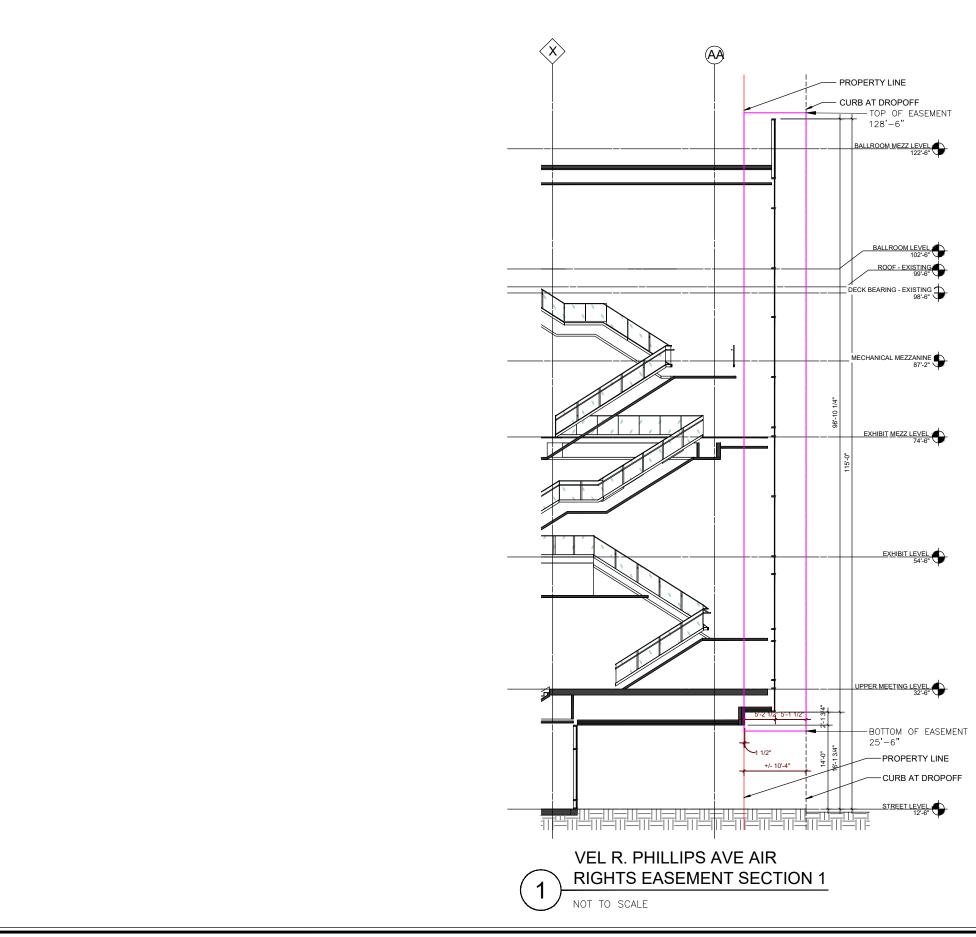

### **VEL R. PHILLIPS AVE AIR RIGHTS EASEMENT**

A cube of air space above a parcel of land located in in the southeast ¼ of the northwest ¼ Section and the southwest ¼ of the northeast ¼ of Section 29, Township 7 North, Range 22 East, in the City of Milwaukee, Milwaukee County, Wisconsin, more particularly described as follows:

Commencing at the SE corner of Parcel 1 of CSM No. 6244; thence N. 00°41'45" W. along the east line of said Parcel 1, 87.56 feet to the point of beginning of the VEL R. PHILLIPS AIR RIGHTS EASEMENT, the ground elevation is 12.5' (city datum), the bottom of easement elevation is 25.5' (city datum), and the top of easement elevation is 128.5' (city datum); thence N.00°41'45" W. 38.63 feet, the ground elevation is 12.5' (city datum), the bottom of easement elevation is 25.5' (city datum), and the top of easement elevation is 128.5' (city datum); thence N. 89°17'45" E 14.90 feet, the ground elevation is 12.5' (city datum), the bottom of easement elevation is 25.5' (city datum), and the top of easement elevation is 128.5' (city datum); thence S. 00°43'13" E. 31.75 feet, the ground elevation is 12.5' (city datum), the bottom of easement elevation is 25.5' (city datum), and the top of easement elevation is 128.5' (city datum); thence S. 89°16'47" W. 9.05 feet, the ground elevation is 12.5' (city datum), the bottom of easement elevation is 25.5' (city datum), and the top of easement elevation is 128.5' (city datum); thence S. 00°43'13" E. 6.88 feet, the ground elevation is 12.5' (city datum), the bottom of easement elevation is 25.5' (city datum), and the top of easement elevation is 128.5' (city datum); thence S. 89°16'47" W. 5.86 feet to the east line of said Parcel 1 and the point of beginning, the ground elevation is 12.5' (city datum), the bottom of easement elevation is 25.5' (city datum), and the top of easement elevation is 128.5' (city datum), said parcel of land containing **513.50 SF**, or 0.01 Acre more or less, which is contained within a horizontal plane of which is below elevation 127.50 feet and includes a volume of **52,377 Cubic Feet** of air space.

WISCONSIN CENTER DISTRICT

400 W. WISCONSIN AVE MILWAUKEE, WI 53203

WCD EXPANSION VEL R. PHILLIPS AVE AIR RIGHTS EASEMENT DETAILS

CEI PROJECT 60-12124 DESIGN BY: DLK DRAWN BY:

MDG **checked by:** DLK

DATE: 11/03/202 SHEET NO: