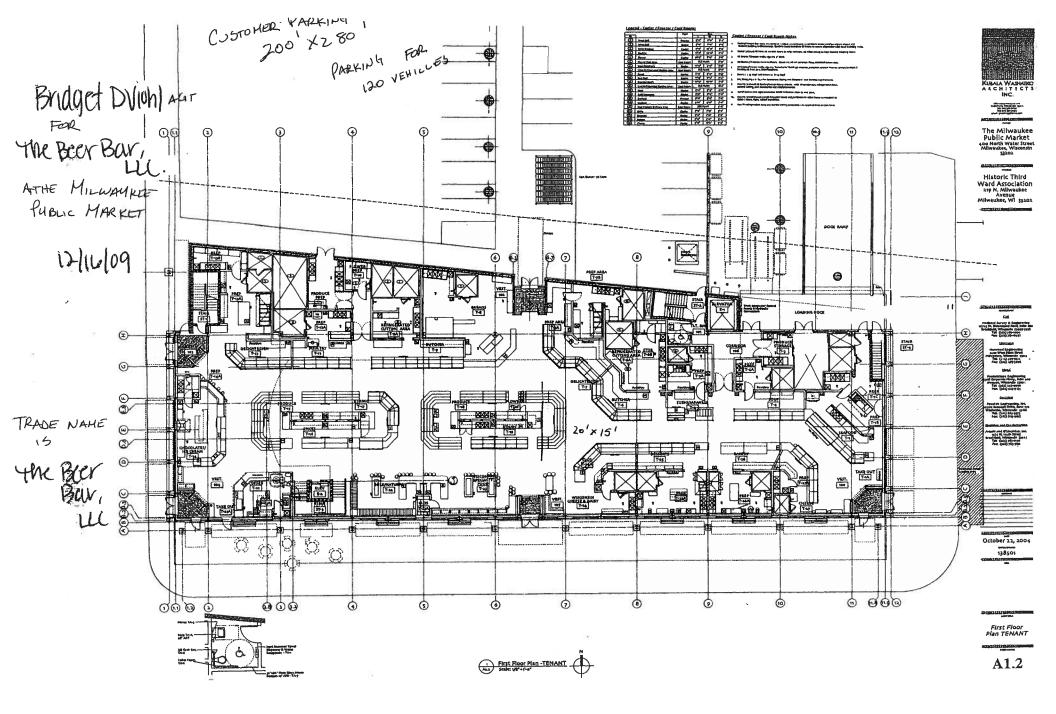

#### 8:00 A.M.

VIOHL, Bridget D., Agent for "The Beer Bar, LLC", Class "B" Beer application for "Buffalo Water Beer Bar" at 400 N. Water Street, 1<sup>st</sup> Floor Central Space T-20.

**New Location** 

#### Regarding:

Your Class 'B' Beer application (1st Floor Central Space T-20) as agent for "The Beer Bar LLC" for "Buffalo Water Beer Bar" at 400 N. Water St.

Failure to appear may result in the denial of your license. Individual applicants must appear only in person or by an attorney. Corporate or Limited Liability applicants must appear only by the agent designated on the application or by an attorney. Partnership applicants must appear by a partner listed on the application or by an attorney. If you wish to do so and at your own expense, you may be accompanied by an attorney of your choosing to represent you at this hearing.