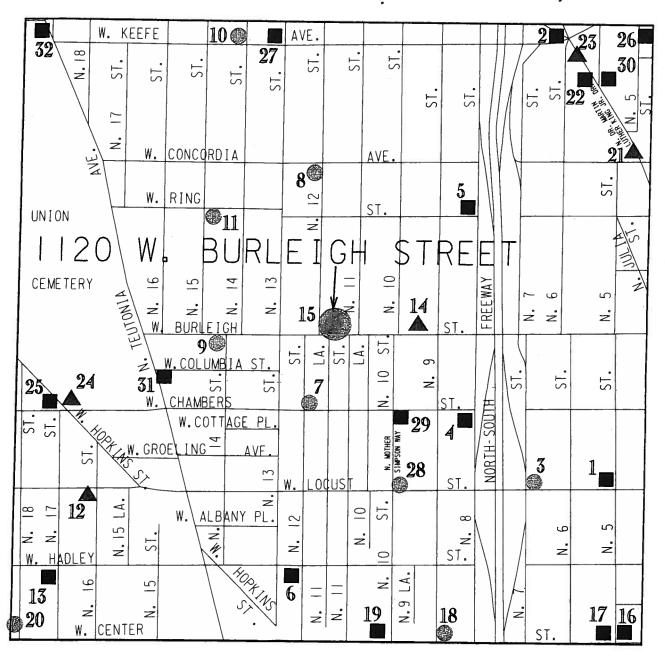

| 30. | 3408   | N  | PORT WASHINGTON | ΑV   | PROMISE'S LOUNGE                                                               |                   | 20080524    |
| 31. | 3038   |    |                 | ΑV   | SWEET ANN'S MIDNIGHTERS                                                        |                   | 20080618    |
| 32. | 3519   | N  | TEUTONIA        | ΑV   | ROUND ONE SPORTS                                                               |                   | 20080301    |
|     |        |    |                 |      |                                                                                |                   |             |

15\_08.rep JDO 2/5/2008

## LICENSE ALCOHOL BEVERAGE ESTABLISHMENTS WITHIN ONE-SQUARE-MILE AREA CENTERED ON 1120 W. BURLEIGH STREET, FEBRUARY 1, 2008



# LICENSE SUMMARY CLASS "A" LIQUOR & MALT - 5 LICENSES CLASS "A" MALT - 10 LICENSES CLASS "B" TAVERN - 17 LICENSES TOTAL: - 32 LICENSES



Office of the City Clerk License Division Room 105, City Hall 200 E. Wells Street Milwaukee, Wisconsin 53202

> Jatinder Singh, Agt. Singh & Wade, Inc. 2900 N. 7th Street Milwaukee, WI 53212



Office of the City Clerk License Division Room 105, City Hall 200 E. Wells Street Milwaukee, Wisconsin 53202

> Michael S. Maistelman Maistelman & Associates, LLC 5027 W. North Avenue Milwaukee, WI 53208

Friday, February 05, 2010



# **Notice of Public Hearing**



Jatinder Singh, Agt.
7th St Food at 2900 N 7th St

Class 'A' Liquor and Malt application

## Wednesday, February 17, 2010 at 2:30 PM

To Whom it may concern:

Class 'A' Liquor and Malt application