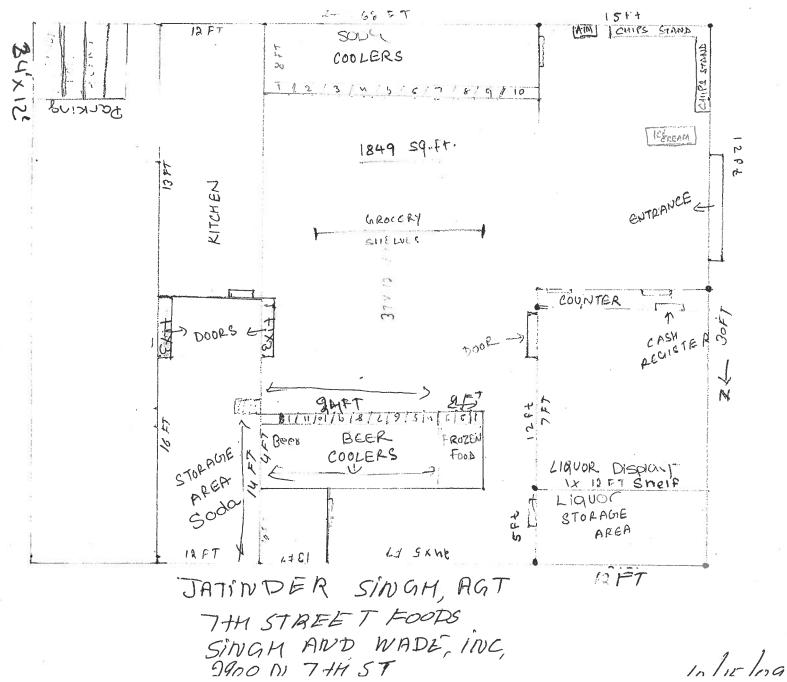

  Special Letter
- O6 SINGH, Jatinder, Agent for "Singh & Wade, Inc.", Class "A" Liquor & Malt application for "7<sup>th</sup> Street Food" at 2900 N. 7<sup>th</sup> Street.

  New Location Special Letter