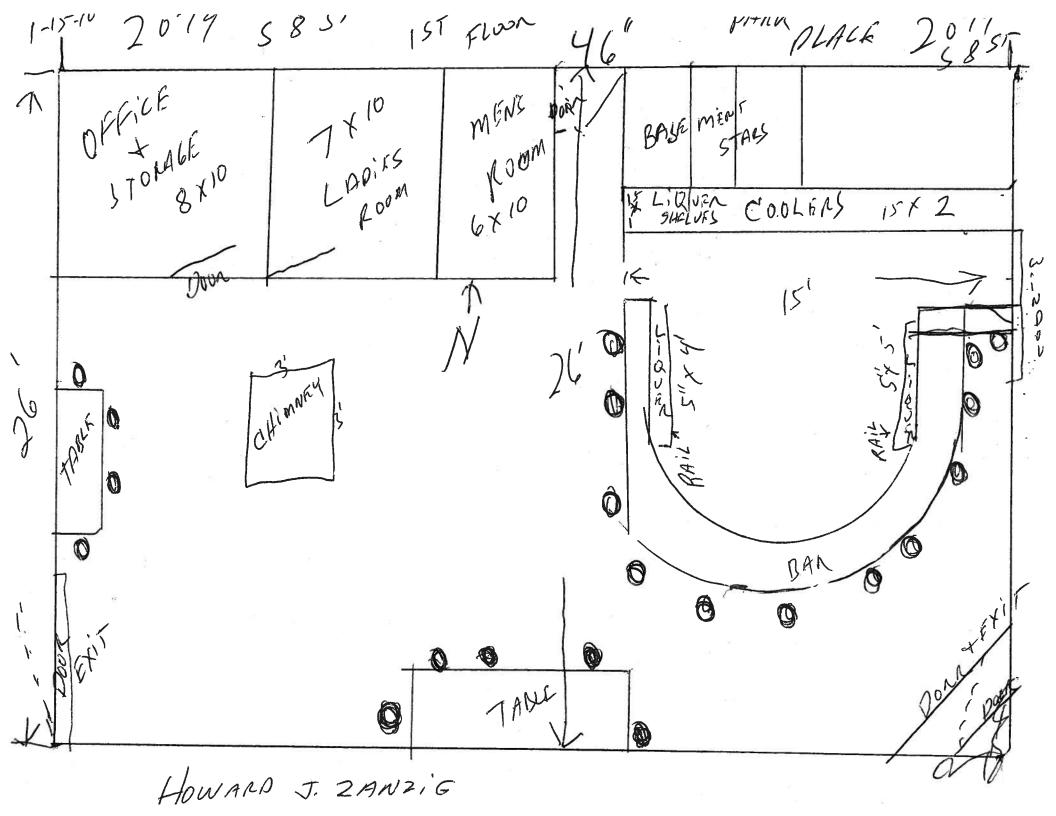

  Special Letter
- 2ANZIG, Howard J., Class "B" Tavern and Record Spin applications for "Park Place Sports Bar" at 2079 S. 8<sup>th</sup> Street.

  Special Letter