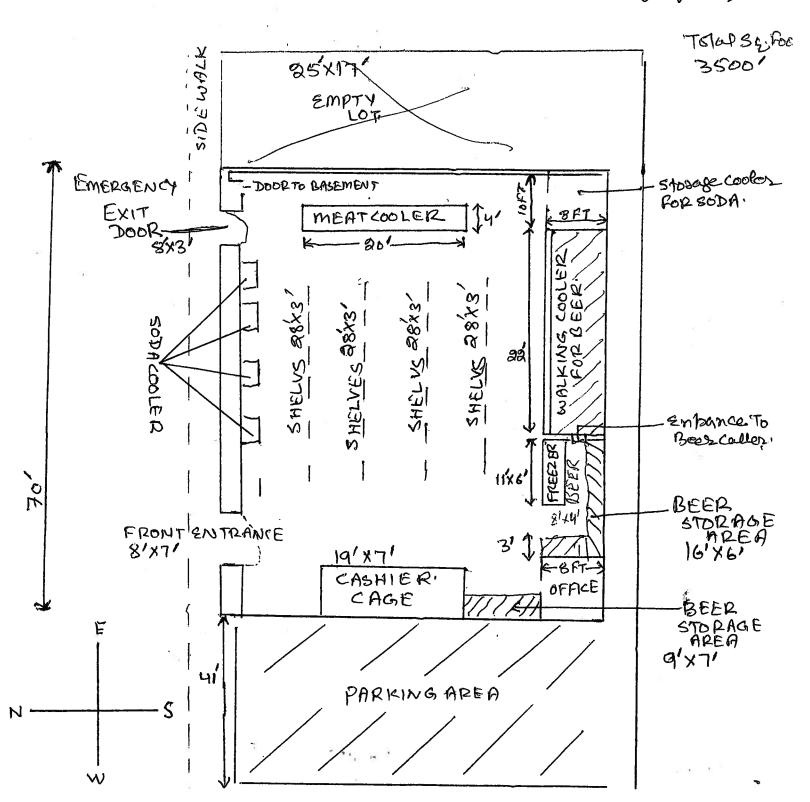

| Briefly describe the type of business you plan to operate if granted a license (attach additional sheets as needed):                                                                                    |
|---------------------------------------------------------------------------------------------------------------------------------------------------------------------------------------------------------|
| WISCHSIN Matt Der.                                                                                                                                                                                      |
|                                                                                                                                                                                                         |
| DETAILED FLOOR PLAN                                                                                                                                                                                     |
| Please read all instructions before preparing the floor plan.                                                                                                                                           |
| A detailed floor plan <u>must</u> be submitted with this application.                                                                                                                                   |
| <ul> <li>Any application submitted without the detailed floor plan (including all required items as<br/>listed below) will be returned.</li> </ul>                                                      |
| <ul> <li>Even if the premises has been previously licensed and a floor plan submitted, a <u>new</u> floor<br/>plan must be submitted with this application.</li> </ul>                                  |
| ● The floor plan <u>must</u> be filed on 8 ½ x 11 inch sized paper.                                                                                                                                     |
| <ul> <li>A separate sheet of paper <u>must</u> be filed for each floor where alcohol will be stored, displayed,<br/>sold, given away and/or consumed.</li> </ul>                                        |
| <ul> <li>Even if the basement is being used for alcohol storage only, a floor plan is still required for the<br/>basement.</li> </ul>                                                                   |
| Handwritten plans are acceptable.                                                                                                                                                                       |
| Plans do not need to be architectural drawings and need not be to scale.                                                                                                                                |
| THE FLOOR PLAN MUST INCLUDE ALL OF THE FOLLOWING ITEMS:                                                                                                                                                 |
| 1. Dimensions of the Premises and                                                                                                                                                                       |
| 2Total Square Feet of the Premises (length x width = square feet)                                                                                                                                       |
| 3. Label all entrances and exits                                                                                                                                                                        |
| 4. Label all alcohol storage areas (coolers, etc.) and                                                                                                                                                  |
| 5. Provide dimensions of all alcohol storage areas (length x width)                                                                                                                                     |
| 6. Label all alcohol display areas (behind the bar, shelves, etc.) and                                                                                                                                  |
| 7. Provide dimensions of all alcohol display areas (length x width)                                                                                                                                     |
| 8. Class B & C Applicants Only: Label all seating areas, bars, and food preparation areas (kitchen)                                                                                                     |
| 9. Class B & C Applicants Only: Label all outdoor areas used for the sale or service of alcohol beverages (for example, patios, beer gardens, sidewalk cafes) and                                       |
| 10. Class B & C Applicants Only: Provide dimensions of all outdoor areas used for the sale or service of alcohol beverages (length x width)                                                             |
| 11. Label all parking areas on the premises (do not include street parking) (This is required even if the parking is shared, for example, a strip mall.) and                                            |
| 12. Provide dimensions of all parking areas available on the premises (length x width). The parking area(s)should be marked on the floor plan for the first floor showing the relation to the building. |
| 13. ☐Mark the North point (N ↑) on each page                                                                                                                                                            |
| 14. Write the Date on each page                                                                                                                                                                         |
| 15. Write the Legal Entity Name (and Agent's Name if a corporation or LLC) on each page                                                                                                                 |
| 16. Write the Trade (Business) Name on each page                                                                                                                                                        |
| 17. Write the Premises address on each page                                                                                                                                                             |
|                                                                                                                                                                                                         |