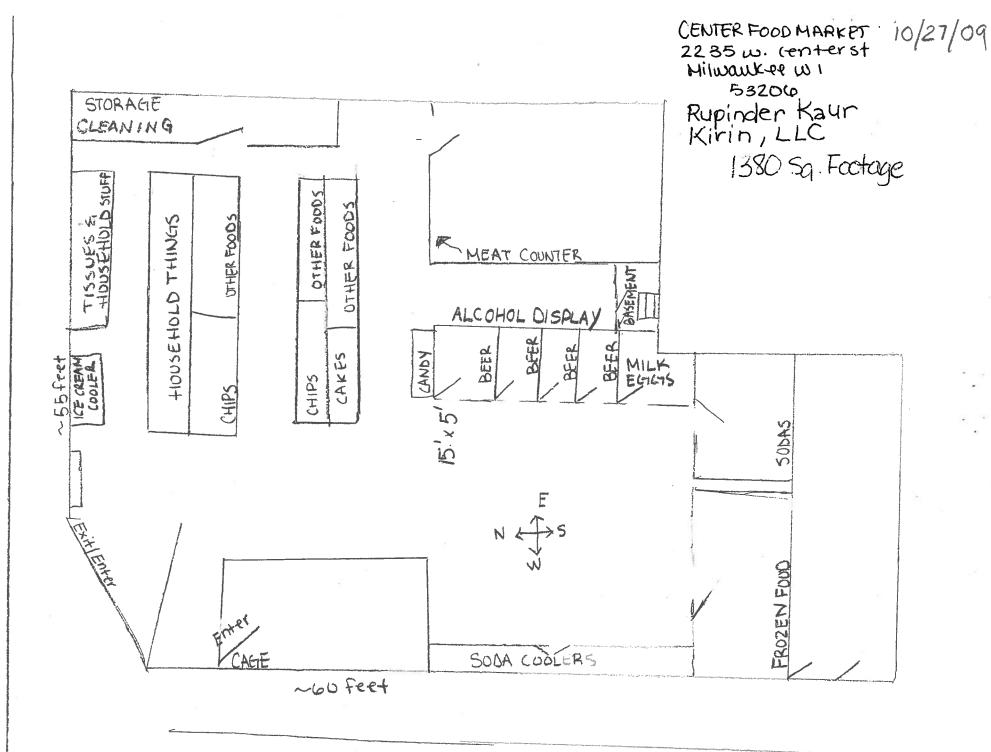

#### 8:15 A.M.

- 15 AYESH, Eyad S., Agent for "Crown Foods, LLC", Class "A" Malt application for "Crown Foods" at 1433 W. North Avenue.

  Special Letter
- DORSEY, Tia T., Class "B" Tavern and Record Spin applications with an age distinction of 25 years of age and older for "Ace High" at 2928 W. Lisbon Avenue. Special Letter
- 15 KAUR, Rupinder, Agent for "Kiran, LLC", Class "A" Malt application for "Center Food Market" at 2235 W. Center Street.