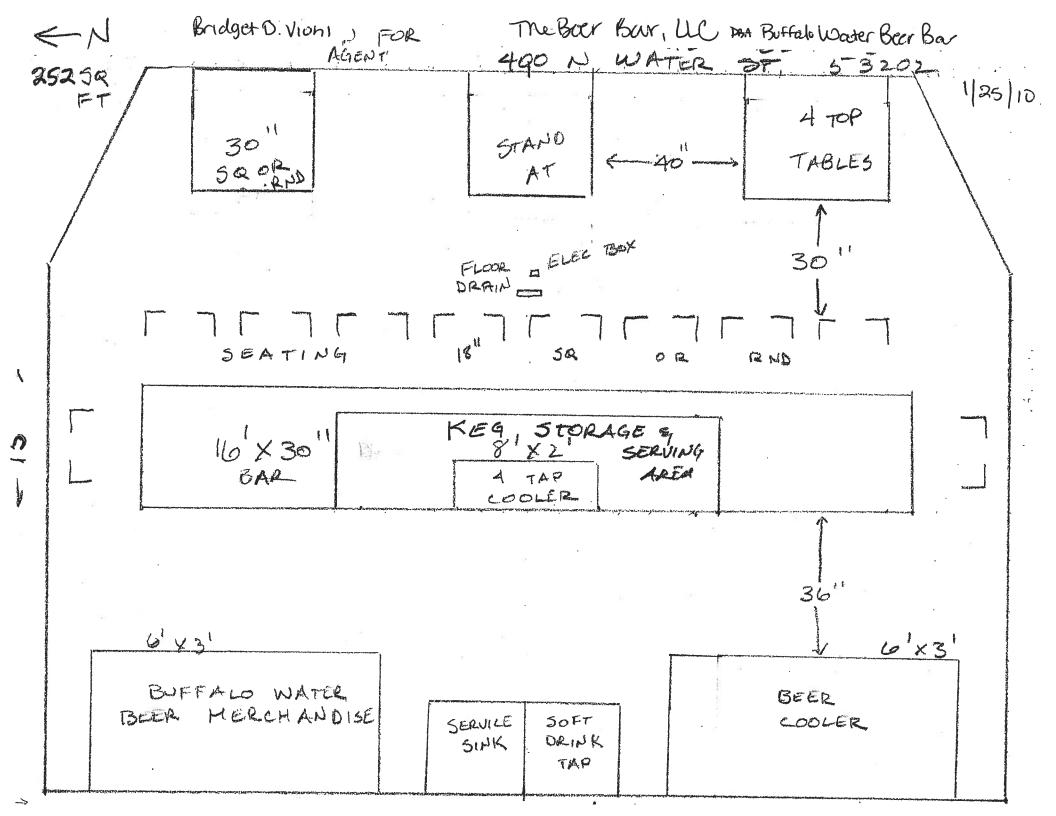

#### 8:00 A.M.

VIOHL, Bridget D., Agent for "The Beer Bar, LLC", Class "B" Beer application for "Buffalo Water Beer Bar" at 400 N. Water Street, 1<sup>st</sup> Floor Central Space T-20.

**New Location** 

#### Regarding:

Your Class 'B' Beer application (1st Floor Central Space T-20) as agent for "The Beer Bar LLC" for "Buffalo Water Beer Bar" at 400 N. Water St.

Failure to appear may result in the denial of your license. Individual applicants must appear only in person or by an attorney. Corporate or Limited Liability applicants must appear only by the agent designated on the application or by an attorney. Partnership applicants must appear by a partner listed on the application or by an attorney. If you wish to do so and at your own expense, you may be accompanied by an attorney of your choosing to represent you at this hearing.

| Briefly describe the type of business you plan to operate if granted a license (attach additional sheets as needed):                                                                                    |
|---------------------------------------------------------------------------------------------------------------------------------------------------------------------------------------------------------|
| WISCHSIN Matt Der.                                                                                                                                                                                      |
|                                                                                                                                                                                                         |
| DETAILED FLOOR PLAN                                                                                                                                                                                     |
| Please read all instructions before preparing the floor plan.                                                                                                                                           |
| A detailed floor plan <u>must</u> be submitted with this application.                                                                                                                                   |
| <ul> <li>Any application submitted without the detailed floor plan (including all required items as<br/>listed below) will be returned.</li> </ul>                                                      |
| <ul> <li>Even if the premises has been previously licensed and a floor plan submitted, a <u>new</u> floor<br/>plan must be submitted with this application.</li> </ul>                                  |
| ● The floor plan <u>must</u> be filed on 8 ½ x 11 inch sized paper.                                                                                                                                     |
| <ul> <li>A separate sheet of paper <u>must</u> be filed for each floor where alcohol will be stored, displayed,<br/>sold, given away and/or consumed.</li> </ul>                                        |
| <ul> <li>Even if the basement is being used for alcohol storage only, a floor plan is still required for the<br/>basement.</li> </ul>                                                                   |
| Handwritten plans are acceptable.                                                                                                                                                                       |
| Plans do not need to be architectural drawings and need not be to scale.                                                                                                                                |
| THE FLOOR PLAN MUST INCLUDE ALL OF THE FOLLOWING ITEMS:                                                                                                                                                 |
| 1. Dimensions of the Premises and                                                                                                                                                                       |
| 2Total Square Feet of the Premises (length x width = square feet)                                                                                                                                       |
| 3. Label all entrances and exits                                                                                                                                                                        |
| 4. Label all alcohol storage areas (coolers, etc.) and                                                                                                                                                  |
| 5. Provide dimensions of all alcohol storage areas (length x width)                                                                                                                                     |
| 6. Label all alcohol display areas (behind the bar, shelves, etc.) and                                                                                                                                  |
| 7. Provide dimensions of all alcohol display areas (length x width)                                                                                                                                     |
| 8. Class B & C Applicants Only: Label all seating areas, bars, and food preparation areas (kitchen)                                                                                                     |
| 9. Class B & C Applicants Only: Label all outdoor areas used for the sale or service of alcohol beverages (for example, patios, beer gardens, sidewalk cafes) and                                       |
| 10. Class B & C Applicants Only: Provide dimensions of all outdoor areas used for the sale or service of alcohol beverages (length x width)                                                             |
| 11. Label all parking areas on the premises (do not include street parking) (This is required even if the parking is shared, for example, a strip mall.) and                                            |
| 12. Provide dimensions of all parking areas available on the premises (length x width). The parking area(s)should be marked on the floor plan for the first floor showing the relation to the building. |
| 13. ☐Mark the North point (N ↑) on each page                                                                                                                                                            |
| 14. Write the Date on each page                                                                                                                                                                         |
| 15. Write the Legal Entity Name (and Agent's Name if a corporation or LLC) on each page                                                                                                                 |
| 16. Write the Trade (Business) Name on each page                                                                                                                                                        |
| 17. Write the Premises address on each page                                                                                                                                                             |
|                                                                                                                                                                                                         |