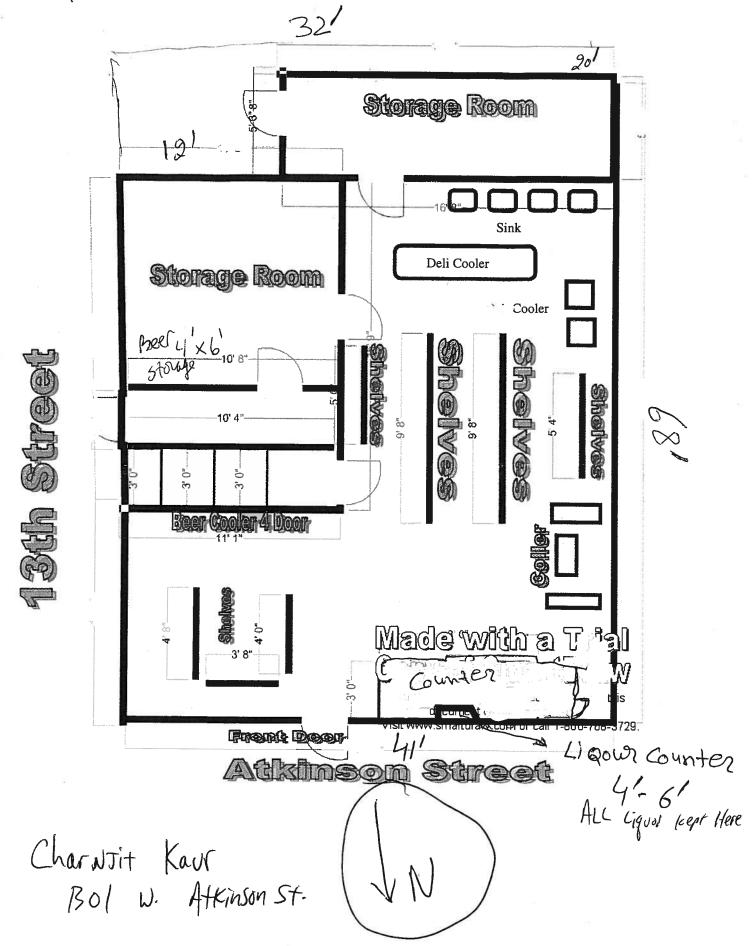

#### 2:45 P.M.

KAUR, Charnjit, Class "A" Liquor & Malt renewal application with change of floor plan for "Stark Food Market" at 1301 W. Atkinson Avenue. (Expires 2-26-10)

**Special Letter** 