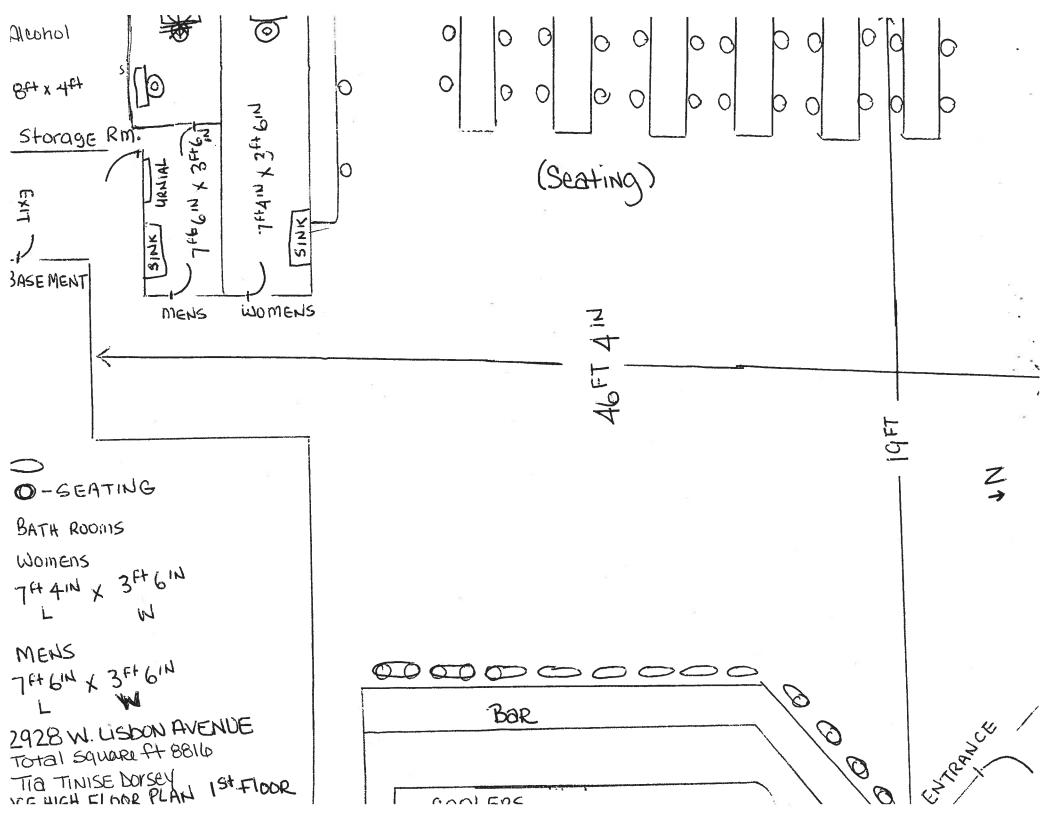

#### 8:15 A.M.

- 15 AYESH, Eyad S., Agent for "Crown Foods, LLC", Class "A" Malt application for "Crown Foods" at 1433 W. North Avenue.

  Special Letter
- DORSEY, Tia T., Class "B" Tavern and Record Spin applications with an age distinction of 25 years of age and older for "Ace High" at 2928 W. Lisbon Avenue. Special Letter
- 15 KAUR, Rupinder, Agent for "Kiran, LLC", Class "A" Malt application for "Center Food Market" at 2235 W. Center Street.