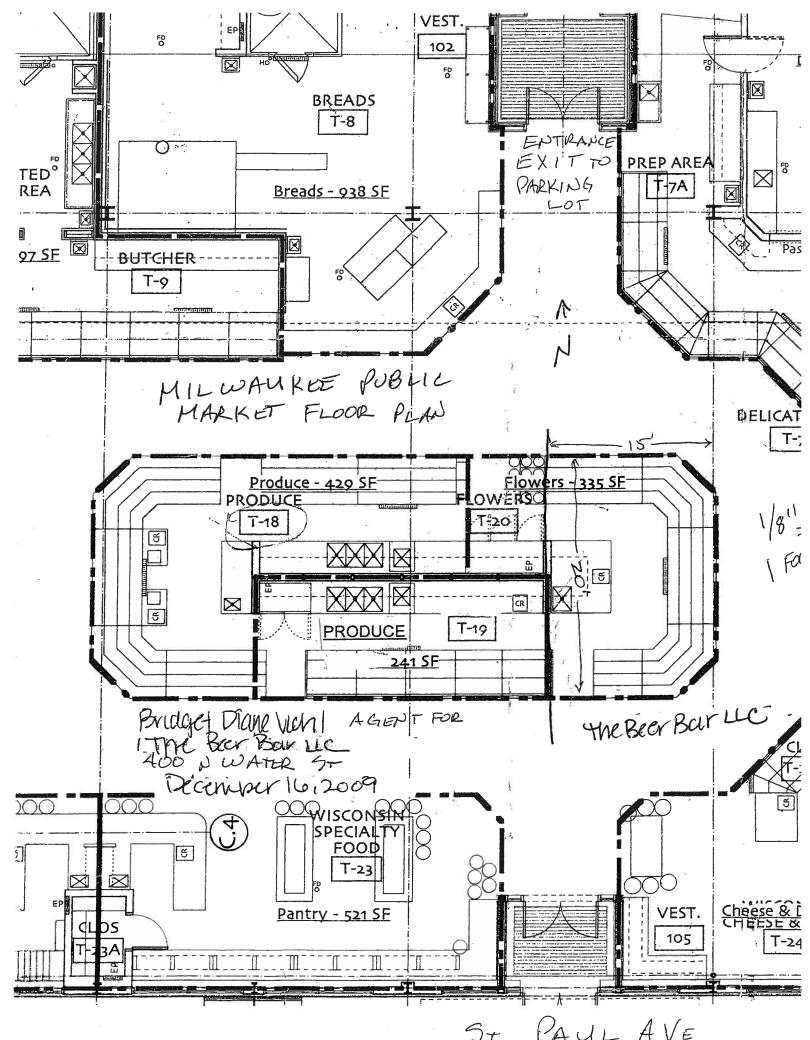

#### 8:00 A.M.

VIOHL, Bridget D., Agent for "The Beer Bar, LLC", Class "B" Beer application for "Buffalo Water Beer Bar" at 400 N. Water Street, 1<sup>st</sup> Floor Central Space T-20.

**New Location** 

#### Regarding:

Your Class 'B' Beer application (1st Floor Central Space T-20) as agent for "The Beer Bar LLC" for "Buffalo Water Beer Bar" at 400 N. Water St.

Failure to appear may result in the denial of your license. Individual applicants must appear only in person or by an attorney. Corporate or Limited Liability applicants must appear only by the agent designated on the application or by an attorney. Partnership applicants must appear by a partner listed on the application or by an attorney. If you wish to do so and at your own expense, you may be accompanied by an attorney of your choosing to represent you at this hearing.