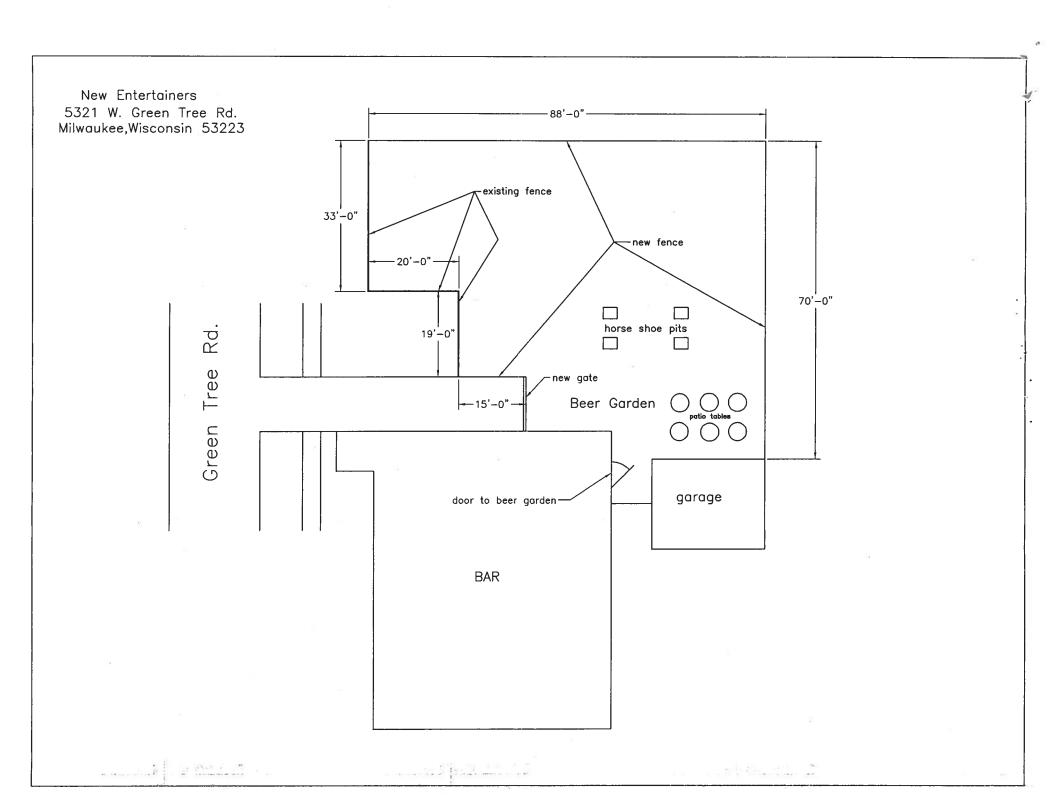

#### 10:00 A.M.

- O9 CERAR-MC CORMACK, Doris M., Agent for "New Entertainers, Inc.", Request for a permanent extension of the premises "New Entertainers" at 5321 W. Green Tree Road to include the side yard for a beer garden and horseshoes.