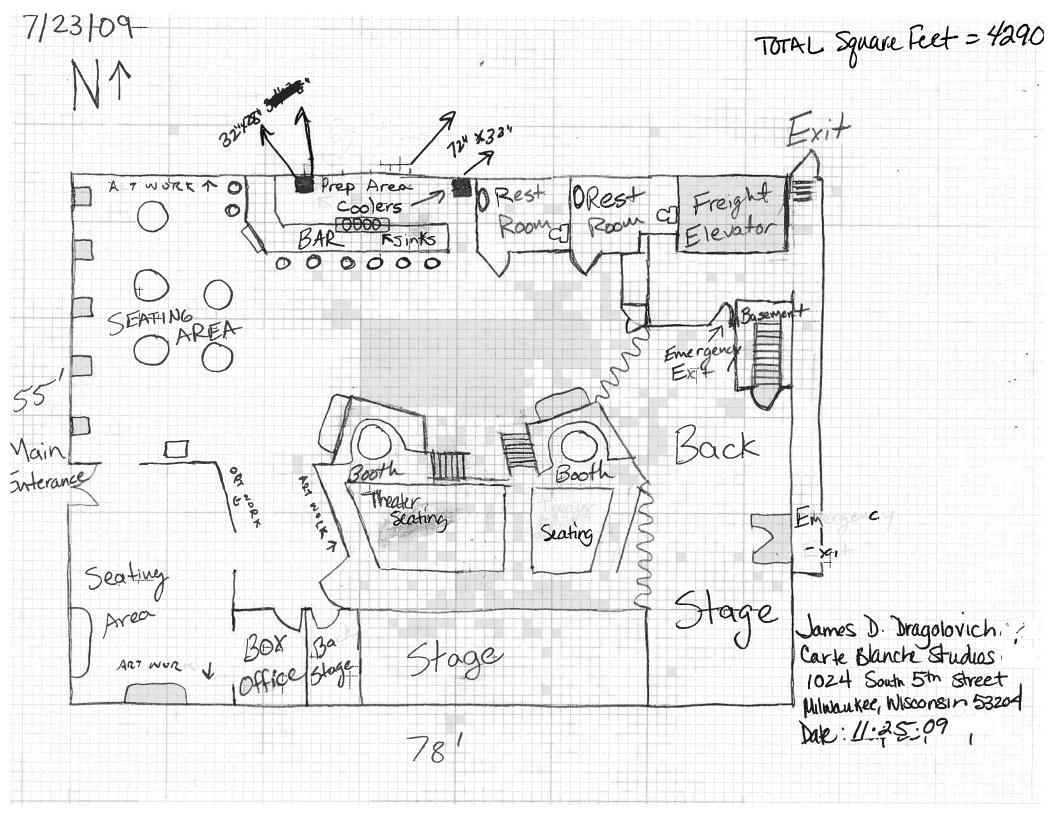

#### 9:00 A.M.

- DRAGOLOVICH, James D., Class "B" Tavern, Tavern Amusement (Cabaret/Nite Club) and Center for the Visual and Performing Arts applications for "Carte Blanche Studios" at 1024 S. 5<sup>th</sup> Street.

  New Location
  Special Letter
- LANDIG, Gregory S., Agent for "Bomb Shelter Bar, LLC", Class "B" Tavern, Instrumental Music and Record Spin renewal applications for "Bomb Shelter Bar" at 1517 S. 2<sup>nd</sup> Street. (Expires 3-17-10)