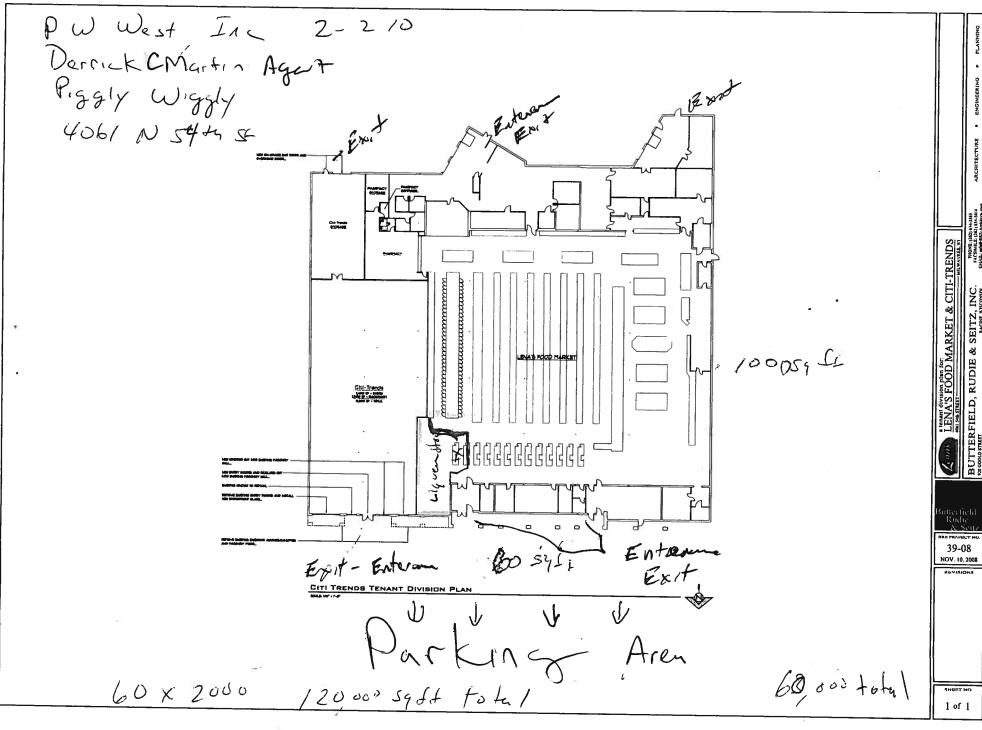

- MARTIN, Derrick C., Agent for "PW West, Inc.", Class "A" Liquor & Malt application for "Piggly Wiggly" at 4061 N. 54<sup>th</sup> Street.

  New Location
- O3 STACE, William J., Class "B" Tavern-Service Bar Only, Tavern Amusement (Cabaret/Nite Club) and Center for the Visual and Performing Arts renewal applications with change of entertainment for "The Miramar Theatre" at 2844 N. Oakland Avenue. (Expires 3-19-10)

#### Wednesday, February 17, 2010 at 8:00 AM

Regarding: Your Class 'A' Liquor and Malt application as agent for "PW West, Inc." for "Piggly Wiggly" at 4061 N 54th St.

There is a possibility that your application may be denied for the following reasons: