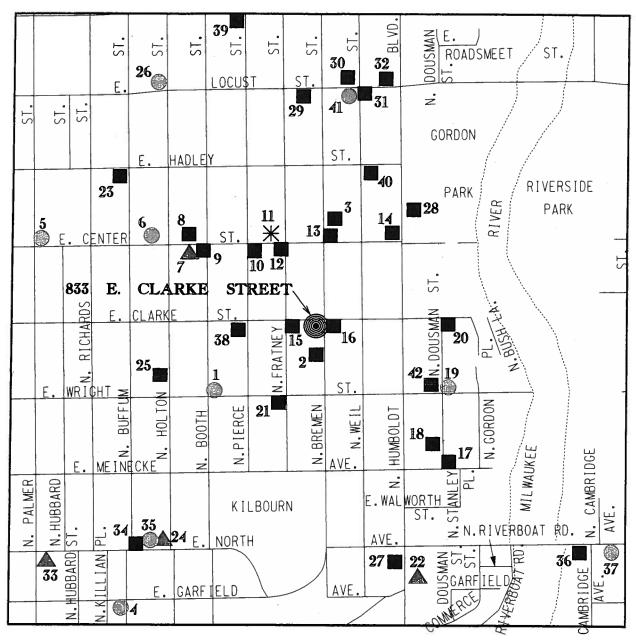

11 |
| 36. 14 |      |     | NORTH    |    | JUDGE'S IRISH PUB                  | BTAVN | 20070307 |
| 37. 15 |      |     | NORTH    |    | OPEN PANTRY #436                   | AMALT | 20070602 |
| 38. 25 |      |     | PIERCE   |    | CLUB 99                            | BTAVN | 20080301 |
| 39. 29 |      |     | PIERCE   |    | BARCELONETA CLUB                   |       | 20070320 |
| 40. 27 |      |     | WEIL     |    | NESSUN DORMA                       | BTAVN | 20070923 |
| 41. 28 |      |     | WEIL     |    | SUNRISE FOODS                      | AMALT | 20070714 |
| 42. 11 | 132  | E I | WRIGHT   | ST | THE GIG                            | BTAVN | 20080205 |

# LICENSED ALCOHOL BEVERAGE ESTABLISHMENTS WITHIN ONE-SQUARE-MILE AREA CENTERED ON 833 E. CLARKE STREET FEBRUARY 1, 2007



|   | LIC                           | ENSE         | SUMMA  | ARY                                           |               |
|---|-------------------------------|--------------|--------|-----------------------------------------------|---------------|
| ₩ | CLASS "A" CLASS "B" CLASS "B" | MALT<br>BEER | & MALT | - 4 LICE<br>- 9 LICE<br>- 1 LICE<br>- 28 LICE | INSES<br>INSE |
|   |                               | TOTAL:       |        | - 42 LICE                                     | INSES         |

Thursday, January 14, 2010



# **Notice of Public Hearing**



Ranjeet Dhaliwal, Agt.
Chambers Food Market at 200 E Chambers St
Class 'A' Malt application

#### Tuesday, January 26, 2010 at 8:30 AM

To Whom it may concern:

Class 'A' Malt application for Chambers Food Market at 200 E Chamber