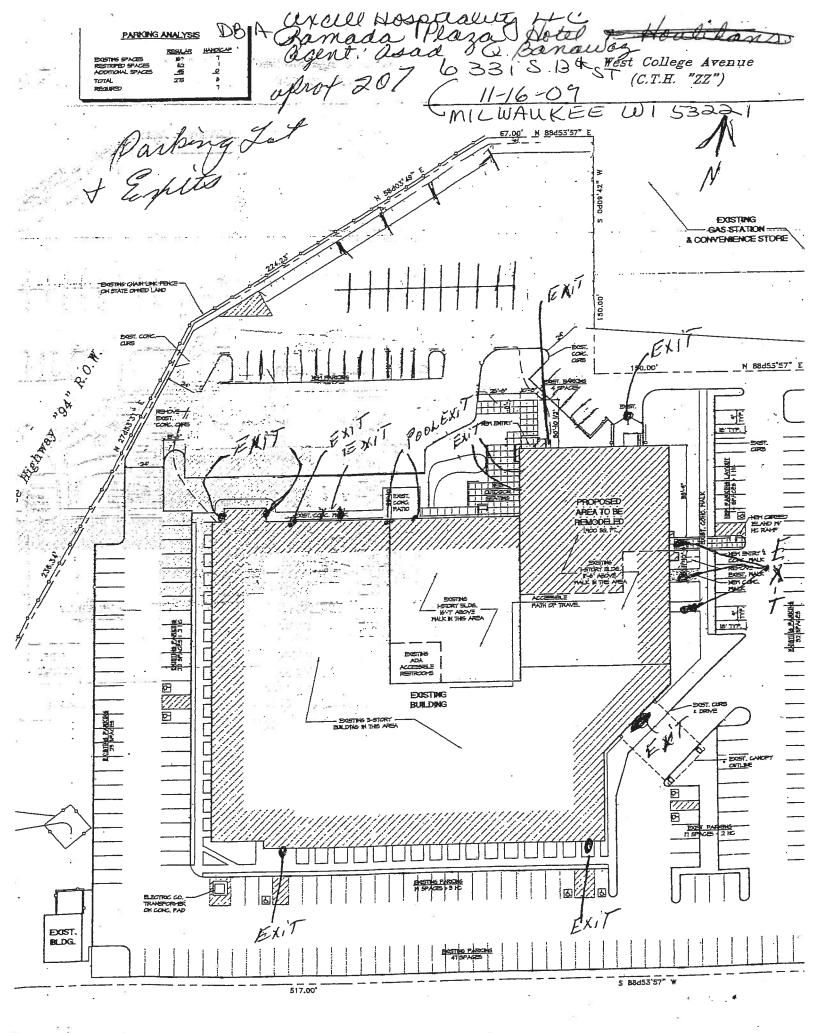

Briefly describe the type of business you plan to operate if granted a license (attach additional sheets as needed): FOOD + REVERAGE SERVICE FOR RESTAURANT TBAR ASWELL 500KED +ROUGH **DETAILED FLOOR PLAN** Please read all instructions before preparing the floor plan. A detailed floor plan must be submitted with this application. Any application submitted without the detailed floor plan (including all required items as listed below) will be returned. Even if the premises has been previously licensed and a floor plan submitted, a new floor plan must be submitted with this application. The floor plan must be filed on 8 ½ x 11 inch sized paper. A separate sheet of paper must be filed for each floor where alcohol will be stored, displayed, sold, given away and/or consumed. Even if the basement is being used for alcohol storage only, a floor plan is still required for the basement. Handwritten plans are acceptable. Plans do not need to be architectural drawings and need not be to scale. THE FLOOR PLAN MUST INCLUDE ALL OF THE FOLLOWING ITEMS: 1. Dimensions of the Premises and 2. Total Square Feet of the Premises (length x width = square feet) 3. Label all entrances and exits 4. Label all alcohol storage areas (coolers, etc.) and 5. Provide dimensions of all alcohol storage areas (length x width) 6. Label all alcohol display areas (behind the bar, shelves, etc.) and 7. Provide dimensions of all alcohol display areas (length x width) 8. Class B & C Applicants Only: Label all seating areas, bars, and food preparation areas (kitchen) 9. Class B & C Applicants Only: Label all outdoor areas used for the sale or service of alcohol beverages (for example, patios, beer gardens, sidewalk cafes) and 10. Class B & C Applicants Only: Provide dimensions of all outdoor areas used for the sale or service of alcohol beverages (length x width) 11. Label all parking areas on the premises (do not include street parking) (This is required even if the parking is shared, for example, a strip mall.) and 12. Provide dimensions of all parking areas available on the premises (length x width). The parking area(s)should be marked on the floor plan for the first floor showing the relation to the building. 13. Mark the North point (N ↑) on each page 14. Write the Date on each page 15. Write the Legal Entity Name (and Agent's Name if a corporation or LLC) on each page 16. Write the Trade (Business) Name on each page 17. Write the Premises address on each page