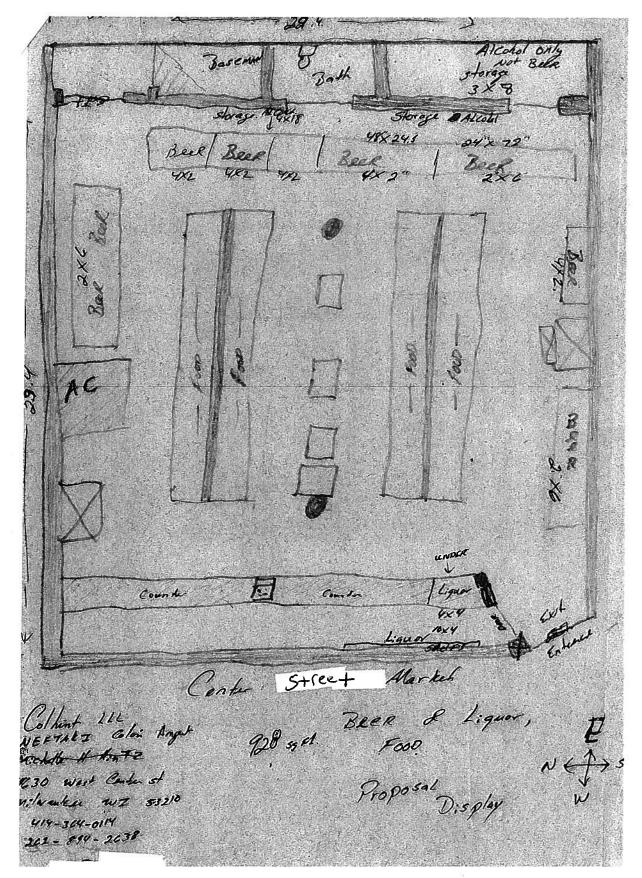

Briefly describe the type of business you plan to operate if granted a license (attach additional sheets as needed): FOOD + REVERAGE SERVICE FOR RESTAURANT TBAR ASWELL 500KED +ROUGH **DETAILED FLOOR PLAN** Please read all instructions before preparing the floor plan. A detailed floor plan must be submitted with this application. Any application submitted without the detailed floor plan (including all required items as listed below) will be returned. Even if the premises has been previously licensed and a floor plan submitted, a new floor plan must be submitted with this application. The floor plan must be filed on 8 ½ x 11 inch sized paper. A separate sheet of paper must be filed for each floor where alcohol will be stored, displayed, sold, given away and/or consumed. Even if the basement is being used for alcohol storage only, a floor plan is still required for the basement. Handwritten plans are acceptable. Plans do not need to be architectural drawings and need not be to scale. THE FLOOR PLAN MUST INCLUDE ALL OF THE FOLLOWING ITEMS: 1. Dimensions of the Premises and 2. Total Square Feet of the Premises (length x width = square feet) 3. Label all entrances and exits 4. Label all alcohol storage areas (coolers, etc.) and 5. Provide dimensions of all alcohol storage areas (length x width) 6. Label all alcohol display areas (behind the bar, shelves, etc.) and 7. Provide dimensions of all alcohol display areas (length x width) 8. Class B & C Applicants Only: Label all seating areas, bars, and food preparation areas (kitchen) 9. Class B & C Applicants Only: Label all outdoor areas used for the sale or service of alcohol beverages (for example, patios, beer gardens, sidewalk cafes) and 10. Class B & C Applicants Only: Provide dimensions of all outdoor areas used for the sale or service of alcohol beverages (length x width) 11. Label all parking areas on the premises (do not include street parking) (This is required even if the parking is shared, for example, a strip mall.) and 12. Provide dimensions of all parking areas available on the premises (length x width). The parking area(s)should be marked on the floor plan for the first floor showing the relation to the building. 13. Mark the North point (N ↑) on each page 14. Write the Date on each page 15. Write the Legal Entity Name (and Agent's Name if a corporation or LLC) on each page 16. Write the Trade (Business) Name on each page 17. Write the Premises address on each page