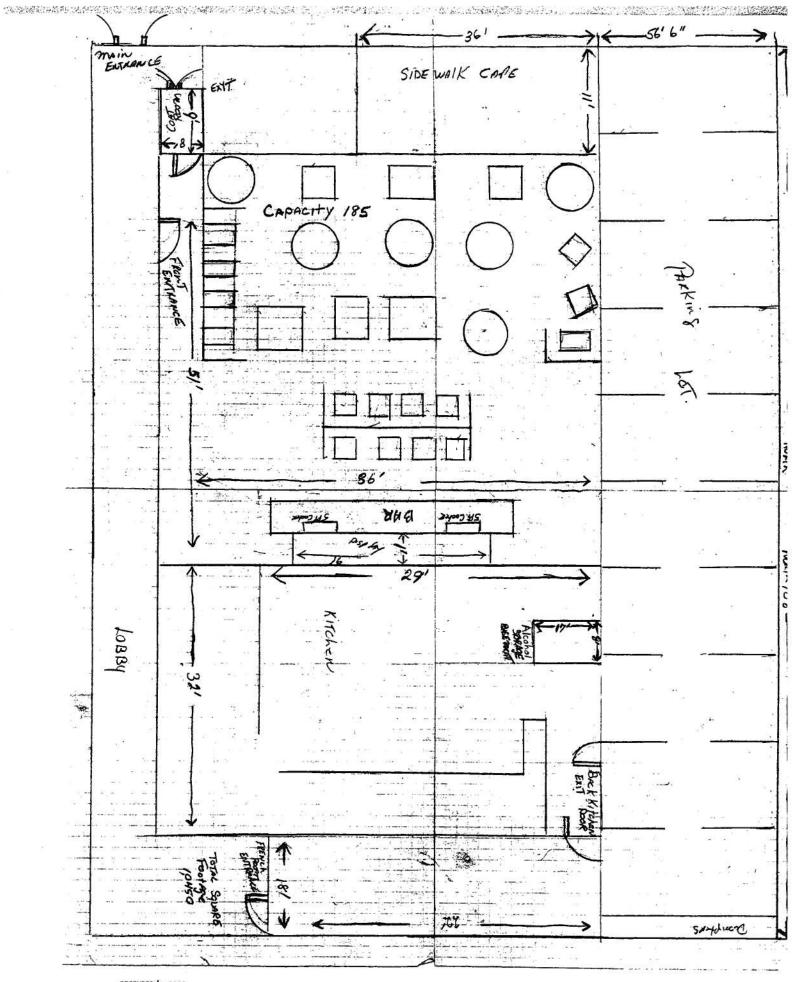

Briefly describe the type of business you plan to operate if granted a license (attach additional sheets as needed): FOOD + REVERAGE SERVICE FOR RESTAURANT TBAR ASWELL 500KED +ROUGH **DETAILED FLOOR PLAN** Please read all instructions before preparing the floor plan. A detailed floor plan must be submitted with this application. Any application submitted without the detailed floor plan (including all required items as listed below) will be returned. Even if the premises has been previously licensed and a floor plan submitted, a new floor plan must be submitted with this application. The floor plan must be filed on 8 ½ x 11 inch sized paper. A separate sheet of paper must be filed for each floor where alcohol will be stored, displayed, sold, given away and/or consumed. Even if the basement is being used for alcohol storage only, a floor plan is still required for the basement. Handwritten plans are acceptable. Plans do not need to be architectural drawings and need not be to scale. THE FLOOR PLAN MUST INCLUDE ALL OF THE FOLLOWING ITEMS: 1. Dimensions of the Premises and 2. Total Square Feet of the Premises (length x width = square feet) 3. Label all entrances and exits 4. Label all alcohol storage areas (coolers, etc.) and 5. Provide dimensions of all alcohol storage areas (length x width) 6. Label all alcohol display areas (behind the bar, shelves, etc.) and 7. Provide dimensions of all alcohol display areas (length x width) 8. Class B & C Applicants Only: Label all seating areas, bars, and food preparation areas (kitchen) 9. Class B & C Applicants Only: Label all outdoor areas used for the sale or service of alcohol beverages (for example, patios, beer gardens, sidewalk cafes) and 10. Class B & C Applicants Only: Provide dimensions of all outdoor areas used for the sale or service of alcohol beverages (length x width) 11. Label all parking areas on the premises (do not include street parking) (This is required even if the parking is shared, for example, a strip mall.) and 12. Provide dimensions of all parking areas available on the premises (length x width). The parking area(s)should be marked on the floor plan for the first floor showing the relation to the building. 13. Mark the North point (N ↑) on each page 14. Write the Date on each page 15. Write the Legal Entity Name (and Agent's Name if a corporation or LLC) on each page 16. Write the Trade (Business) Name on each page 17. Write the Premises address on each page