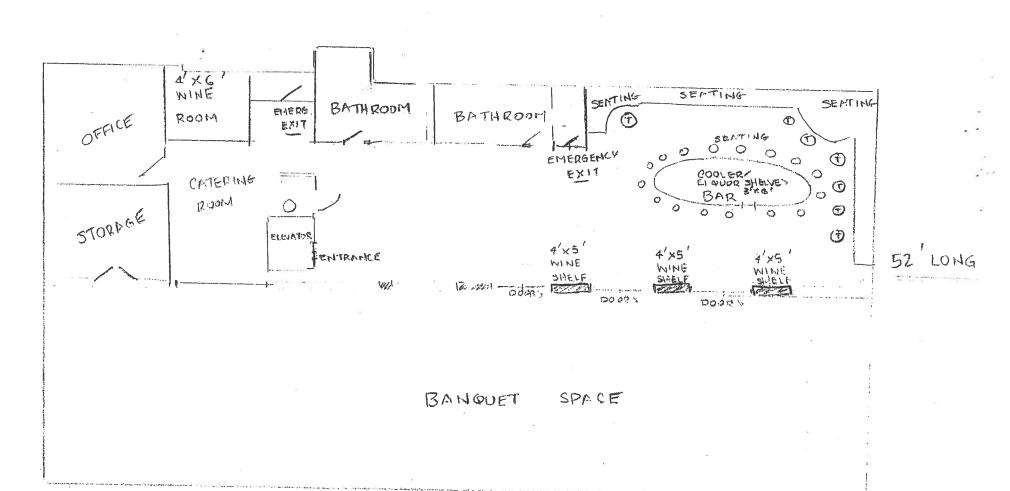

Briefly describe the type of business you plan to operate if granted a license (attach additional sheets as needed): FOOD + REVERAGE SERVICE FOR RESTAURANT TBAR ASWELL 500KED +ROUGH **DETAILED FLOOR PLAN** Please read all instructions before preparing the floor plan. A detailed floor plan must be submitted with this application. Any application submitted without the detailed floor plan (including all required items as listed below) will be returned. Even if the premises has been previously licensed and a floor plan submitted, a new floor plan must be submitted with this application. The floor plan must be filed on 8 ½ x 11 inch sized paper. A separate sheet of paper must be filed for each floor where alcohol will be stored, displayed, sold, given away and/or consumed. Even if the basement is being used for alcohol storage only, a floor plan is still required for the basement. Handwritten plans are acceptable. Plans do not need to be architectural drawings and need not be to scale. THE FLOOR PLAN MUST INCLUDE ALL OF THE FOLLOWING ITEMS: 1. Dimensions of the Premises and 2. Total Square Feet of the Premises (length x width = square feet) 3. Label all entrances and exits 4. Label all alcohol storage areas (coolers, etc.) and 5. Provide dimensions of all alcohol storage areas (length x width) 6. Label all alcohol display areas (behind the bar, shelves, etc.) and 7. Provide dimensions of all alcohol display areas (length x width) 8. Class B & C Applicants Only: Label all seating areas, bars, and food preparation areas (kitchen) 9. Class B & C Applicants Only: Label all outdoor areas used for the sale or service of alcohol beverages (for example, patios, beer gardens, sidewalk cafes) and 10. Class B & C Applicants Only: Provide dimensions of all outdoor areas used for the sale or service of alcohol beverages (length x width) 11. Label all parking areas on the premises (do not include street parking) (This is required even if the parking is shared, for example, a strip mall.) and 12. Provide dimensions of all parking areas available on the premises (length x width). The parking area(s)should be marked on the floor plan for the first floor showing the relation to the building. 13. Mark the North point (N ↑) on each page 14. Write the Date on each page 15. Write the Legal Entity Name (and Agent's Name if a corporation or LLC) on each page 16. Write the Trade (Business) Name on each page 17. Write the Premises address on each page