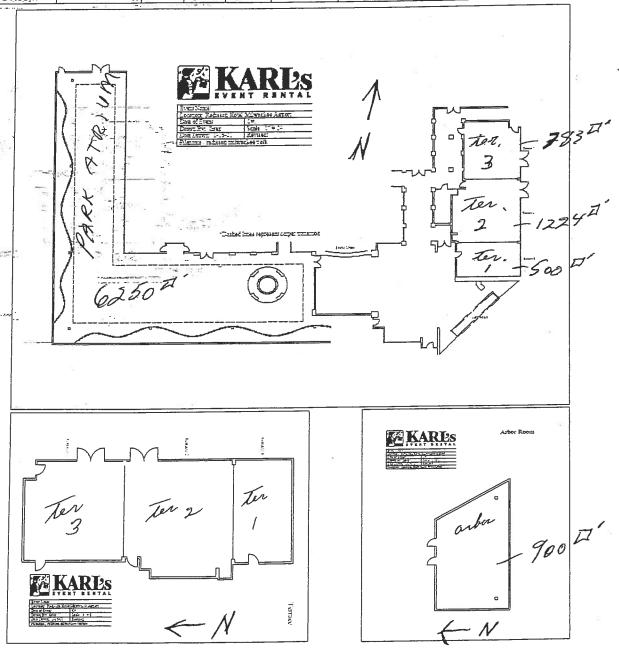

Briefly describe the type of business you plan to operate if granted a license (attach additional sheets as needed): FOOD + REVERAGE SERVICE FOR RESTAURANT TBAR ASWELL 500KED +ROUGH **DETAILED FLOOR PLAN** Please read all instructions before preparing the floor plan. A detailed floor plan must be submitted with this application. Any application submitted without the detailed floor plan (including all required items as listed below) will be returned. Even if the premises has been previously licensed and a floor plan submitted, a new floor plan must be submitted with this application. The floor plan must be filed on 8 ½ x 11 inch sized paper. A separate sheet of paper must be filed for each floor where alcohol will be stored, displayed, sold, given away and/or consumed. Even if the basement is being used for alcohol storage only, a floor plan is still required for the basement. Handwritten plans are acceptable. Plans do not need to be architectural drawings and need not be to scale. THE FLOOR PLAN MUST INCLUDE ALL OF THE FOLLOWING ITEMS: 1. Dimensions of the Premises and 2. Total Square Feet of the Premises (length x width = square feet) 3. Label all entrances and exits 4. Label all alcohol storage areas (coolers, etc.) and 5. Provide dimensions of all alcohol storage areas (length x width) 6. Label all alcohol display areas (behind the bar, shelves, etc.) and 7. Provide dimensions of all alcohol display areas (length x width) 8. Class B & C Applicants Only: Label all seating areas, bars, and food preparation areas (kitchen) 9. Class B & C Applicants Only: Label all outdoor areas used for the sale or service of alcohol beverages (for example, patios, beer gardens, sidewalk cafes) and 10. Class B & C Applicants Only: Provide dimensions of all outdoor areas used for the sale or service of alcohol beverages (length x width) 11. Label all parking areas on the premises (do not include street parking) (This is required even if the parking is shared, for example, a strip mall.) and 12. Provide dimensions of all parking areas available on the premises (length x width). The parking area(s)should be marked on the floor plan for the first floor showing the relation to the building. 13. Mark the North point (N ↑) on each page 14. Write the Date on each page 15. Write the Legal Entity Name (and Agent's Name if a corporation or LLC) on each page 16. Write the Trade (Business) Name on each page 17. Write the Premises address on each page