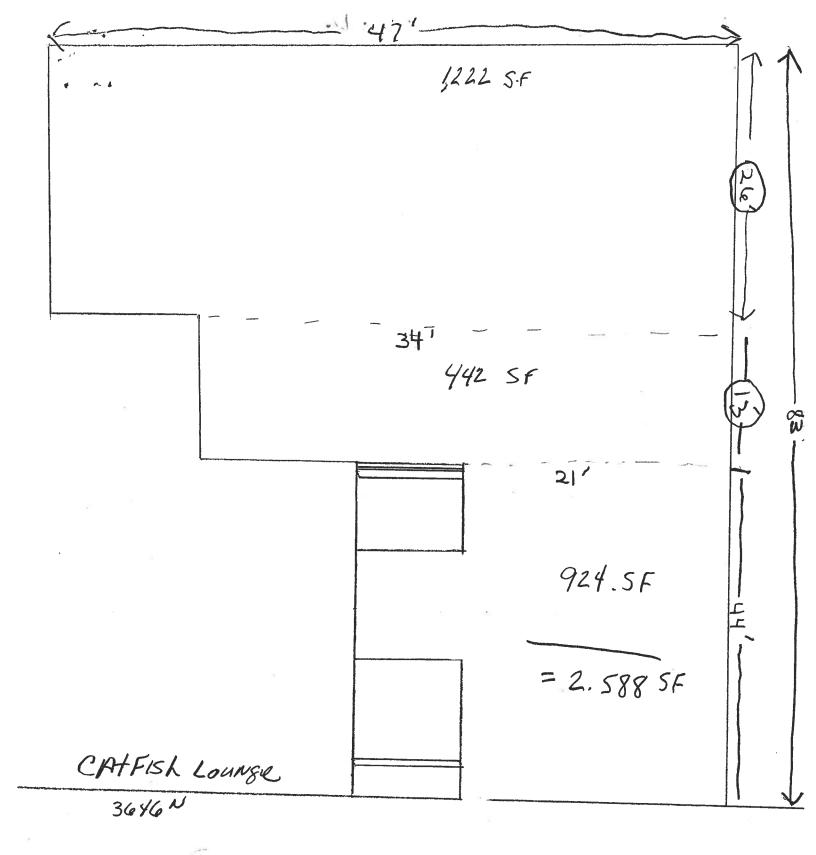

#### 8:15 A.M.

OG GLADNEY, Jamie N., Agent for "Catfish Lounge, Inc.", Request for permanent extension of the premises "Catfish Lounge" at 3646 N. Teutonia Avenue to include outdoor seating for 35 people.

Briefly describe the type of business you plan to operate if granted a license (attach additional sheets as needed): FOOD + REVERAGE SERVICE FOR RESTAURANT TBAR ASWELL 500KED +ROUGH **DETAILED FLOOR PLAN** Please read all instructions before preparing the floor plan. A detailed floor plan must be submitted with this application. Any application submitted without the detailed floor plan (including all required items as listed below) will be returned. Even if the premises has been previously licensed and a floor plan submitted, a new floor plan must be submitted with this application. The floor plan must be filed on 8 ½ x 11 inch sized paper. A separate sheet of paper must be filed for each floor where alcohol will be stored, displayed, sold, given away and/or consumed. Even if the basement is being used for alcohol storage only, a floor plan is still required for the basement. Handwritten plans are acceptable. Plans do not need to be architectural drawings and need not be to scale. THE FLOOR PLAN MUST INCLUDE ALL OF THE FOLLOWING ITEMS: 1. Dimensions of the Premises and 2. Total Square Feet of the Premises (length x width = square feet) 3. Label all entrances and exits 4. Label all alcohol storage areas (coolers, etc.) and 5. Provide dimensions of all alcohol storage areas (length x width) 6. Label all alcohol display areas (behind the bar, shelves, etc.) and 7. Provide dimensions of all alcohol display areas (length x width) 8. Class B & C Applicants Only: Label all seating areas, bars, and food preparation areas (kitchen) 9. Class B & C Applicants Only: Label all outdoor areas used for the sale or service of alcohol beverages (for example, patios, beer gardens, sidewalk cafes) and 10. Class B & C Applicants Only: Provide dimensions of all outdoor areas used for the sale or service of alcohol beverages (length x width) 11. Label all parking areas on the premises (do not include street parking) (This is required even if the parking is shared, for example, a strip mall.) and 12. Provide dimensions of all parking areas available on the premises (length x width). The parking area(s)should be marked on the floor plan for the first floor showing the relation to the building. 13. Mark the North point (N ↑) on each page 14. Write the Date on each page 15. Write the Legal Entity Name (and Agent's Name if a corporation or LLC) on each page 16. Write the Trade (Business) Name on each page 17. Write the Premises address on each page