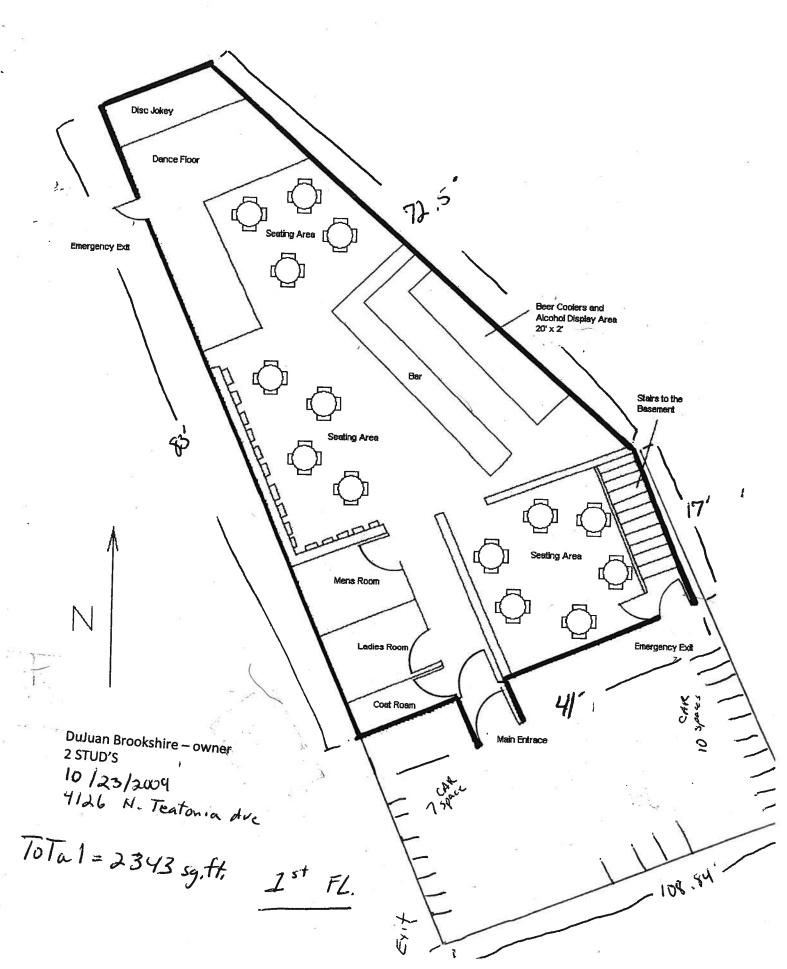

#### 9:45 A.M.

O1 BROOKSHIRE, Dujuan K., Class "B" Tavern and Tavern Dance applications for "2 Studs" at 4126 N. Teutonia Avenue. Special Letter