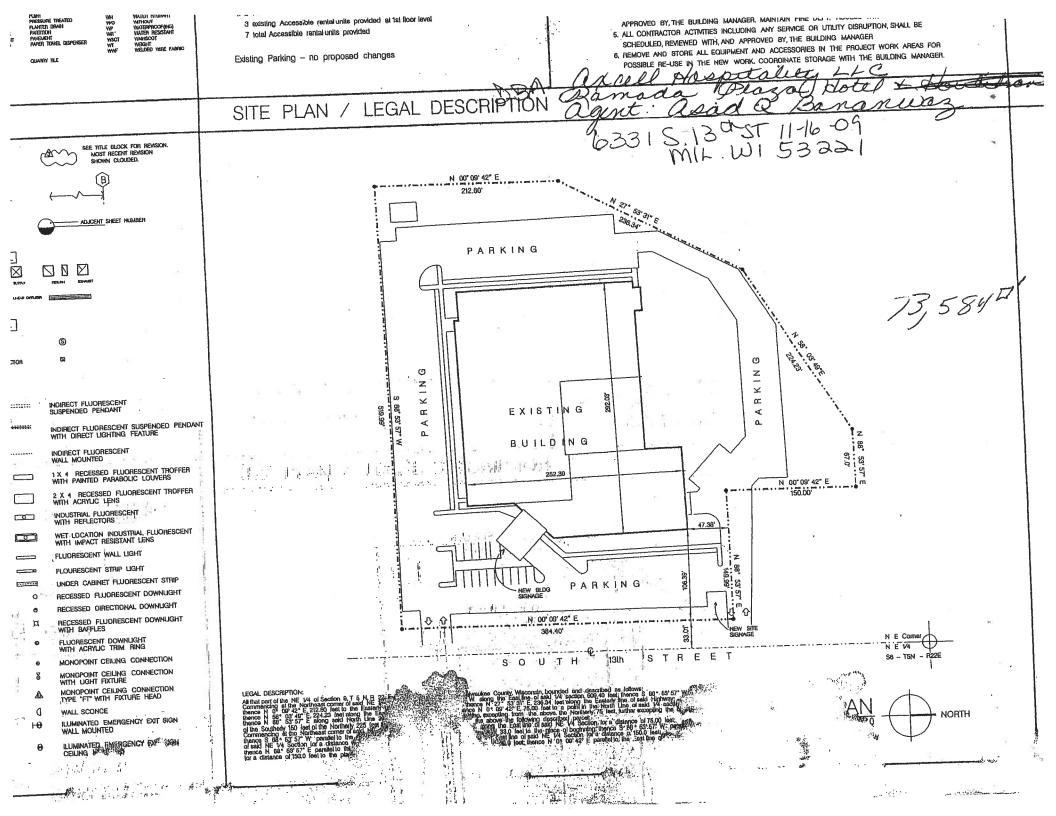

Briefly describe the type of business you plan to operate if granted a license (attach additional sheets as needed): FOOD + REVERAGE SERVICE FOR RESTAURANT TBAR ASWELL 500KED +ROUGH **DETAILED FLOOR PLAN** Please read all instructions before preparing the floor plan. A detailed floor plan must be submitted with this application. Any application submitted without the detailed floor plan (including all required items as listed below) will be returned. Even if the premises has been previously licensed and a floor plan submitted, a new floor plan must be submitted with this application. The floor plan must be filed on 8 ½ x 11 inch sized paper. A separate sheet of paper must be filed for each floor where alcohol will be stored, displayed, sold, given away and/or consumed. Even if the basement is being used for alcohol storage only, a floor plan is still required for the basement. Handwritten plans are acceptable. Plans do not need to be architectural drawings and need not be to scale. THE FLOOR PLAN MUST INCLUDE ALL OF THE FOLLOWING ITEMS: 1. Dimensions of the Premises and 2. Total Square Feet of the Premises (length x width = square feet) 3. Label all entrances and exits 4. Label all alcohol storage areas (coolers, etc.) and 5. Provide dimensions of all alcohol storage areas (length x width) 6. Label all alcohol display areas (behind the bar, shelves, etc.) and 7. Provide dimensions of all alcohol display areas (length x width) 8. Class B & C Applicants Only: Label all seating areas, bars, and food preparation areas (kitchen) 9. Class B & C Applicants Only: Label all outdoor areas used for the sale or service of alcohol beverages (for example, patios, beer gardens, sidewalk cafes) and 10. Class B & C Applicants Only: Provide dimensions of all outdoor areas used for the sale or service of alcohol beverages (length x width) 11. Label all parking areas on the premises (do not include street parking) (This is required even if the parking is shared, for example, a strip mall.) and 12. Provide dimensions of all parking areas available on the premises (length x width). The parking area(s)should be marked on the floor plan for the first floor showing the relation to the building. 13. Mark the North point (N ↑) on each page 14. Write the Date on each page 15. Write the Legal Entity Name (and Agent's Name if a corporation or LLC) on each page 16. Write the Trade (Business) Name on each page 17. Write the Premises address on each page