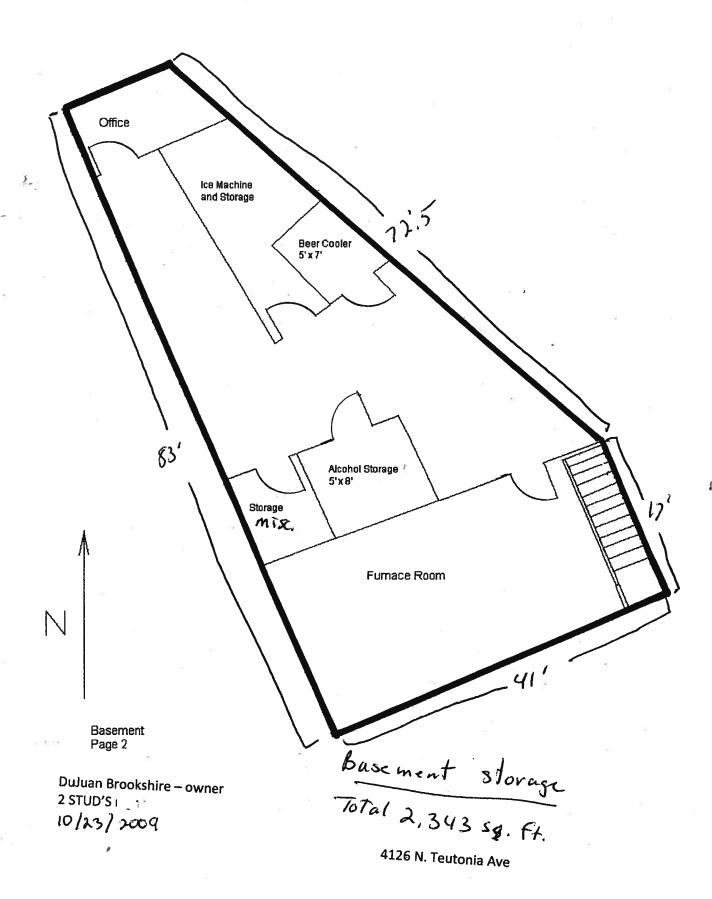

#### 9:45 A.M.

O1 BROOKSHIRE, Dujuan K., Class "B" Tavern and Tavern Dance applications for "2 Studs" at 4126 N. Teutonia Avenue. Special Letter