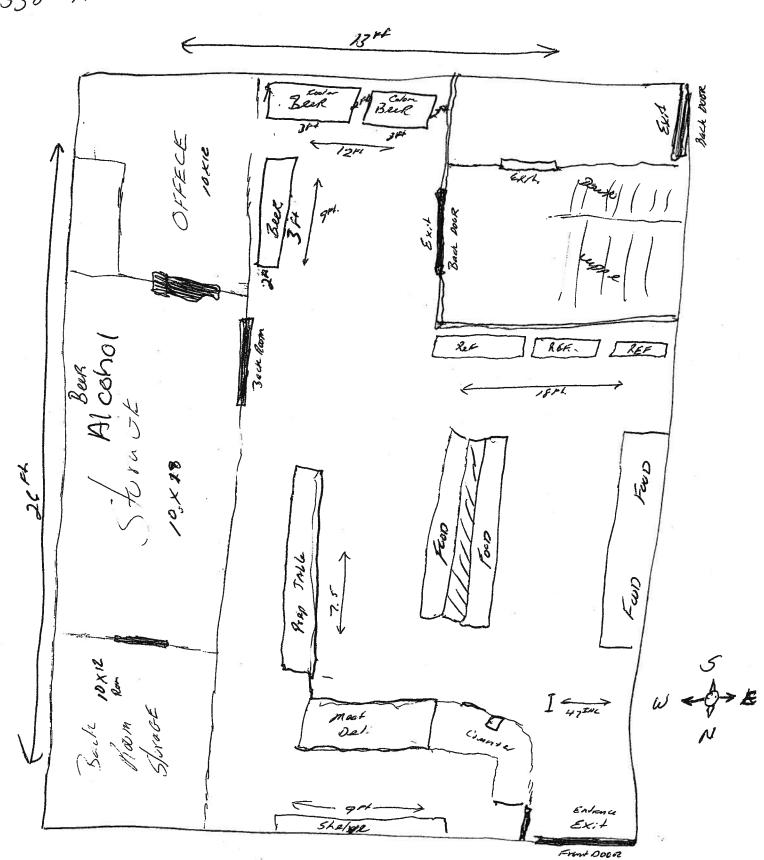

Briefly describe the type of business you plan to operate if granted a license (attach additional sheets as needed): FOOD + REVERAGE SERVICE FOR RESTAURANT TBAR ASWELL 500KED +ROUGH **DETAILED FLOOR PLAN** Please read all instructions before preparing the floor plan. A detailed floor plan must be submitted with this application. Any application submitted without the detailed floor plan (including all required items as listed below) will be returned. Even if the premises has been previously licensed and a floor plan submitted, a new floor plan must be submitted with this application. The floor plan must be filed on 8 ½ x 11 inch sized paper. A separate sheet of paper must be filed for each floor where alcohol will be stored, displayed, sold, given away and/or consumed. Even if the basement is being used for alcohol storage only, a floor plan is still required for the basement. Handwritten plans are acceptable. Plans do not need to be architectural drawings and need not be to scale. THE FLOOR PLAN MUST INCLUDE ALL OF THE FOLLOWING ITEMS: 1. Dimensions of the Premises and 2. Total Square Feet of the Premises (length x width = square feet) 3. Label all entrances and exits 4. Label all alcohol storage areas (coolers, etc.) and 5. Provide dimensions of all alcohol storage areas (length x width) 6. Label all alcohol display areas (behind the bar, shelves, etc.) and 7. Provide dimensions of all alcohol display areas (length x width) 8. Class B & C Applicants Only: Label all seating areas, bars, and food preparation areas (kitchen) 9. Class B & C Applicants Only: Label all outdoor areas used for the sale or service of alcohol beverages (for example, patios, beer gardens, sidewalk cafes) and 10. Class B & C Applicants Only: Provide dimensions of all outdoor areas used for the sale or service of alcohol beverages (length x width) 11. Label all parking areas on the premises (do not include street parking) (This is required even if the parking is shared, for example, a strip mall.) and 12. Provide dimensions of all parking areas available on the premises (length x width). The parking area(s)should be marked on the floor plan for the first floor showing the relation to the building. 13. Mark the North point (N ↑) on each page 14. Write the Date on each page 15. Write the Legal Entity Name (and Agent's Name if a corporation or LLC) on each page 16. Write the Trade (Business) Name on each page 17. Write the Premises address on each page