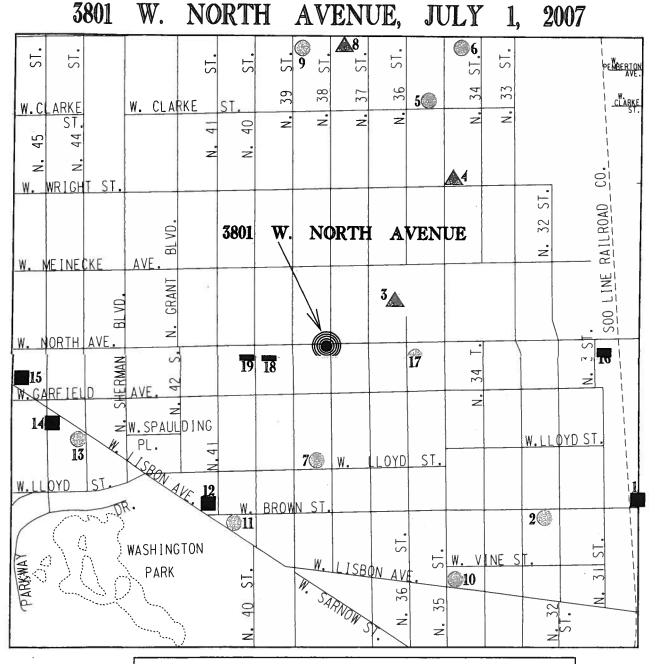

Special Letter

| Licenses Committee Agenda |
|---------------------------|
| Januarv 26 2010           |

Page 2

RAGSDALE, Isaac T., Class "A" Liquor & Malt renewal application for "Green Ring II" at 3305 N. Martin Luther King Jr. Drive. (Expires 3-3-10)