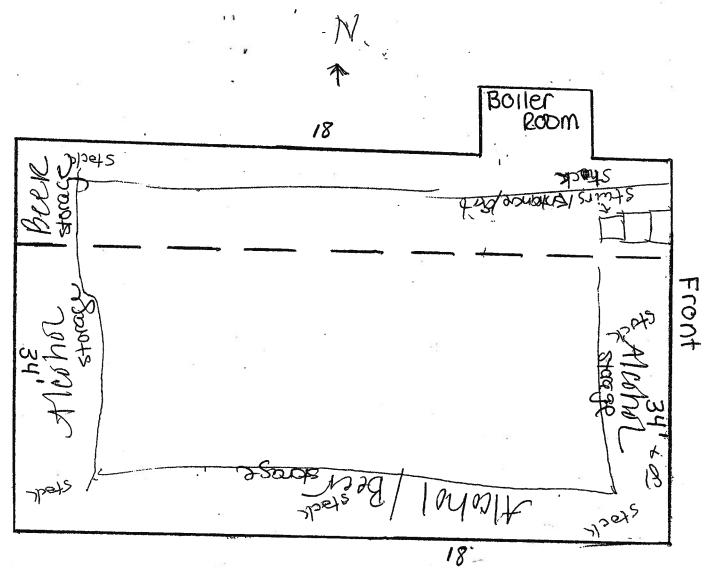

- 1. That Francisco nmn SANDINO JR. (DOB 03-16-1985), [herein after referred to as "Licensee" or "SANDINO Jr.]", is the holder of Second Hand Dealer License #867 for 2009, and a Precious Metals and Gem License, herein after referred to as PM & G, for the premises known as Star Jewelry located at 1212 W. Lincoln Ave. in the City and County of Milwaukee, WI. That SANDINO JR's PM & G license number for the 2009 year is #296, and for the 2010 year is #332;
- 2. Your affiant states that for the past three months, P.O. Jeffrey THIELE and his partner, P.O. Glenn PODLESNIK, who are police officers under your affiants command, have been assigned to a special burglary detail at District 2. During this period, P.O.'s THIELE and PODLESNIK learned through their investigations that jewelry taken from these numerous burglaries had been sold to jewelry shops throughout District 2 in violation of the requirements of Wisconsin Statute section 134.71 and City of Milwaukee Ordinance 92-10;
- 3. That your affiant knows through everyday dealings that the price of gold has substantially increased in recent months;
- 4. That your affiant knows that P.O.'s THIELE and PODLESNIK have arrested several burglars over this three month period and several of those burglars have confessed to their crimes. That these burglars told P.O.'s THIELE and PODLESNIK during Mirandized interviews that they sold the gold and jewelry they stole to jewelry shops in District 2 such as Star Jewelry, Cash N' Gold and Reflections. That your affiant knows through records kept in the every day course of Milwaukee Police Department/City of Milwaukee business that the owners of Cash N' Gold Jewelry and Star Jewelry are father and son;
- 5. That your affiant knows that according to City of Milwaukee ordinance 92-10-6 and its subsections, that PM & G dealers are required to obtain a picture identification card from

a member of the general public who wishes to sell gold or jewelry and other precious metals to a PM & G dealer. That in lieu of a picture identification card, the PM & G dealer may take another form of identification and then obtain a fingerprint. That PM & G dealers located within the City of Milwaukee are required by ordinance to properly complete a Milwaukee Police Department provided form, labeled a PP-16A, every time they purchase gold and jewelry or other precious metals from the general public. That PM & G dealers are required by ordinance to obtain a written declaration of ownership from the general public seller. That PM & G dealers are required by law to maintain a book or ledger and are to record legibly and in the English language every purchase of gold and jewelry and precious metals in said book, and that the book or ledger shall be kept for a period of one year. PM & G dealers are required by law to keep the jewelry purchased from the general public seller for a period of 15 days;

- 6. That on November 11, 2009, at approximately 1:27 p.m., an undercover police officer entered Star Jewelry located at 1212 W. Lincoln Ave., and was able to sell jewelry to the owner of Star Jewelry, Francisco SANDINO JR., (DOB 03/16/1985), without the use of a picture identification card of any kind. SANDINO JR. purchased several pieces of gold jewelry and a watch for \$275.00. This transaction was captured on audio and video recordings. The money received by the under cover police officer was placed on MPD Inventory #496838, and the video placed on MPD Inventory #496838;
- 7. That based upon information obtained through the investigations of P.O.'s THIELE and PODLESNIK, and the undercover operation, P.O. THIELE authored a search warrant for Star Jewelry. The Honorable Barry C. SLAGLE, Milwaukee County Court Commissioner, signed the warrant. The warrant was for illegally obtained jewelry, the recovery of Milwaukee Police Department jewelry that had been purchased by SANDINO JR., and documents, utility bills and other papers that showed who was in control of the business;
- 8. That on Monday, November 23, 2009, at approximately 11:33am, P.O.'s THIELE and PODLESNIK, along with P.O.'s Chris CHU and David NOVAK, assisted by Sgt. Donald DINKLEMAN, executed that search warrant on Star Jewelry. The Licensee was the only employee in the business at the time of the warrant execution. That P.O. THIELE read the warrant to SANDINO JR. and provided him with a copy of said warrant. It should be noted that November 23, 2009, is a date that falls within the 15 day holding period from the sale of jewelry by the undercover officer in which licensed PM & G dealers are to hold onto gold and jewelry purchased from the general public as required by law;
- 9. That P.O.'s THIELE and PODLESNIK demanded to see all the gold that SANDINO JR. had purchased within the last 15 days and demanded to see his books or ledgers. That SANDINO JR. did claim to provide all the gold and jewelry that he had purchased in the last 15 days and that he had packaged this gold in individual clear plastic baggies and dated the baggies starting on November 8, 2009. That SANDINO JR. stated to P.O. THIELE that his books/ledgers were not on scene at 1212 W. Lincoln Ave., but that they were at his fathers business at Cash N' Gold Jewelry, located at 1214 S. Cesar Chavez. When asked why his books weren't with the business, SANDINO JR. stated he shares his books and ledgers regarding general public purchases with his father, which is a direct