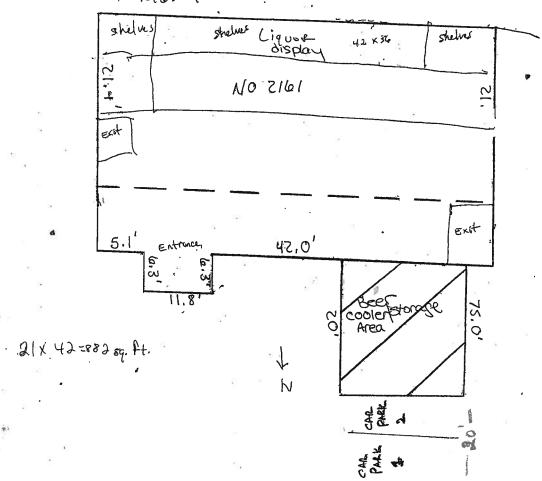

|

Your application will be returned for failure to fill out this 4 page form completely and correctly, and submit the required Detailed Floor Plan as outlined on page 3.

Bhupinder Single KHASRIA 3, INC. BIG JIM LIQUÓR" 2161. W. HOPKINZ ST. MILWAUKCEE, WI - 53206 1016109

Hain Ploor



75.01

30 075 PU 31 X 81= 5754 Sq. ft.



KHASRIA 3, IUC.
BIG JIM LIGUOR'
2161 W. HOPKINS ST.
HILWAUGEE, WI. 53206
HILWAUGEE, WI. 53206

Basement



## CITY OF MILWAUKEE OFFICE OF THE CITY CLERK

Friday, January 08, 2010

### **COMMITTEE MEETING NOTICE**

**AD 15** 

Devon L. Reid, Agt. Questions, Inc 4629 W Fond du Lac Av Milwaukee, WI 53216

You are requested to attend a hearing which is to be held in Room 301-B, Third Floor, City Hall on:

### Tuesday, January 19, 2010 at 10:30 AM

**Regarding:** Your Class 'B' Tavern and Tavern Amusement (Cabaret/Nite Club) renewal applications with change of entertainment as agent for "Questions, Inc" for "Questions Entertainment" at 3041 W North Av.

There is a possibility that your application may be denied for the following reasons:

See attached