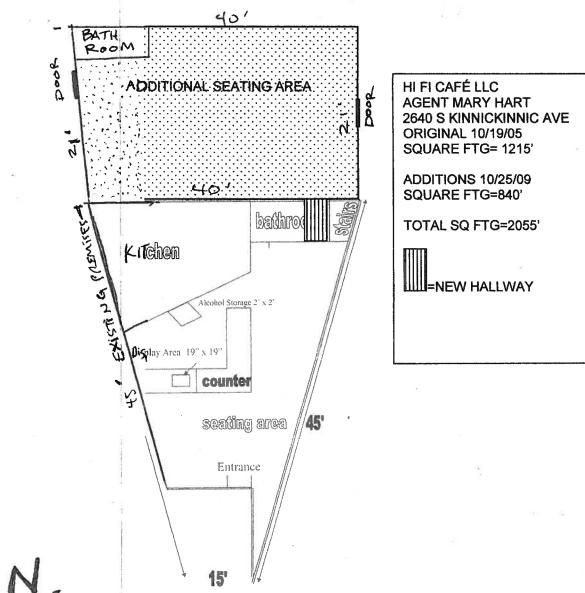

#### --- The following files may be placed on file as no longer needed:

4. <u>091081</u> Motion relating to the new application for a food dealer license of Augustus Allen for the

premises at 2647 N. 27th Street doing business as "King and Sons Videos, Games and

Sweet Shop" in the 15th Aldermanic District.

**Sponsors:** THE CHAIR

091083 Motion relating to the new application for a food dealer license of Kilimanjaro Grocery,

LLC for the premises at 6730 W. Villard Avenue doing business as "Kilimanjaro