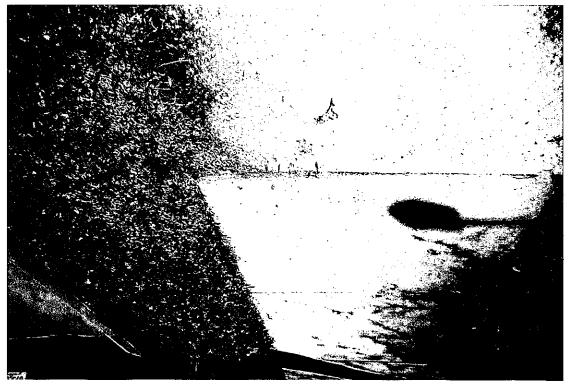

| NUMBER: 12013<br>BIRTH DT: 04/2 |                                   |
| GUARANTOR: MARIA A VARGAS NAME AND: 2863 N BUFFUM ST                               |           | TOTAL CHARGES:                  | 1098.75                           |
| address : Apt l                                                                    | 53212     | ACCOUNT BAL: PATIENT BAL:       | .00<br>.00                        |
| BAL: INS1:                                                                         | T66 INS2: | INS3:                           | PATIENT                           |

305.50

462.00

331.25

80420935

1 WRIST 3+V RT

042709

042709

1 EMERGENCY RM LE 61510044

1 STRAPPING, WRIS 61621695

Richard + locust ST at 11:00

0.00

0.00

0.00

0.00

0.00

0.00

0.00

0.00

0.00

















# **NOTICES SENT TO FOR FILE 091087:**

| NAME                           | <b>ADDRESS</b> 2420 S. 17 <sup>th</sup> St. 53215 | DATE NO | TICE SENT |
|--------------------------------|---------------------------------------------------|---------|-----------|
| Maria Vargas<br>Jeff Dellemann | 2420 S. 17 <sup>th</sup> St. 53215                | 12/8/09 |           |
| Jeff Dellemann                 | DPW                                               | X       |           |
|                                |                                                   |         |           |
|                                |                                                   |         |           |
|                                |                                                   |         |