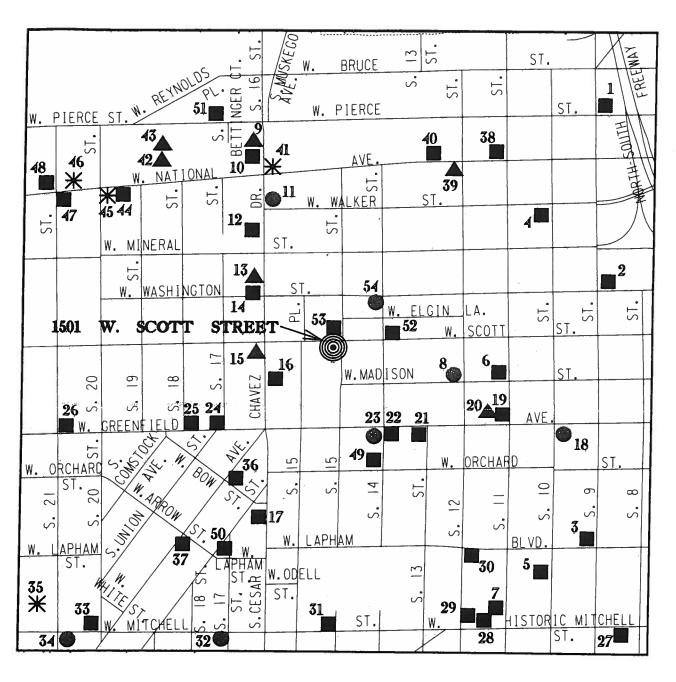

License Location: 1023-27 N Old World Third Street

Aldermanic District: 04

Business Name: Bootleggers of Milwaukee

Licensee/Applicant: Randall, Brian C

(Last Name, First Name, MI) Date of Birth: 03/26/74

Male: