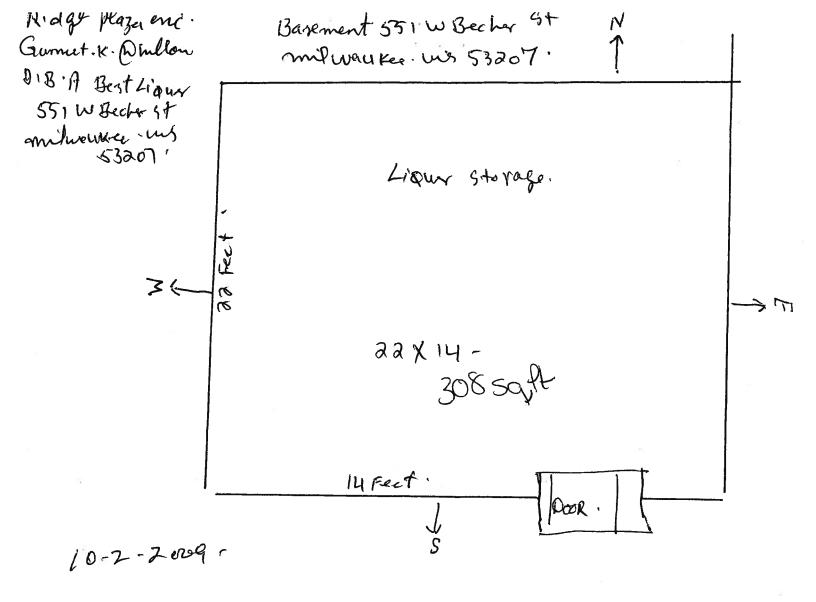

#### 9:15 A.M.

- DHILLON, Gurmeet K., Agent for "Ridge Plaza, Inc.", Class "A" Liquor & Malt application for "Best Liquor" at 551 W. Becher Street.

  New Location
  Special Letter
- HART, Mary K., Agent for "Hi Fi Café, LLC", Class "B" Tavern application and request for a permanent extension of the Class "B" premises "Hi Fi Café" at 2640 S. Kinnickinnic Avenue to include 2642 S. Kinnickinnic Avenue.