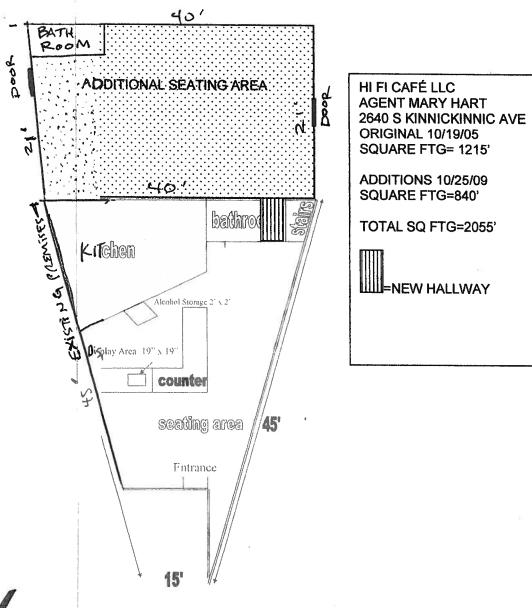

#### 9:15 A.M.

- DHILLON, Gurmeet K., Agent for "Ridge Plaza, Inc.", Class "A" Liquor & Malt application for "Best Liquor" at 551 W. Becher Street.

  New Location
  Special Letter
- HART, Mary K., Agent for "Hi Fi Café, LLC", Class "B" Tavern application and request for a permanent extension of the Class "B" premises "Hi Fi Café" at 2640 S. Kinnickinnic Avenue to include 2642 S. Kinnickinnic Avenue.

  New Location
  Special Letter