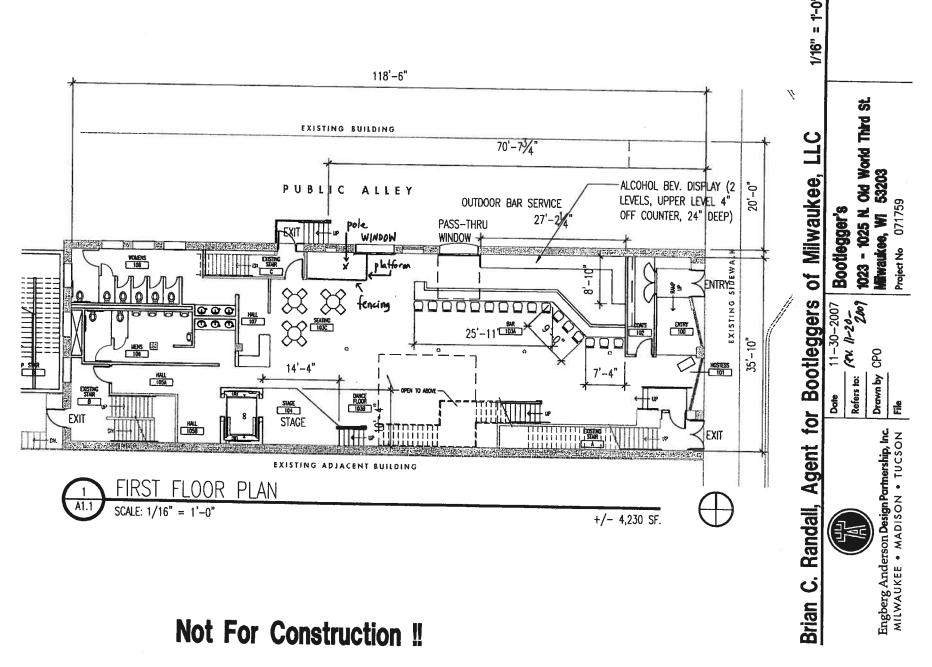

#### 8:00 A.M.

04 RANDALL, Brian C., Agent for "Bootleggers of Milwaukee, LLC", Class "B" Tavern and Tavern Dance renewal applications with change of floor plan for "Bootleggers of Milwaukee" at 1023-27 N. Old World Third Street. (Expires 01-14-10)

### Tuesday, December 08, 2009 at 8:00 AM

Regarding: Your Class 'B' Tavern and Tavern Dance renewal applications with change of floor plan as agent for "Bootleggers of Milwaukee, LLC" for "Bootleggers of Milwaukee" at 1023-27 N Old World Third St.

## Tuesday, December 08, 2009 at 8:00 AM

To Whom it may concern:

Class 'B' Tavern and Tavern Dance renewal applications with change of floor plan for Bootleggers of Milwaukee at 1023-27 N Old World Third St has been made by the above named applicant. This requires approval from the Licenses Committee and the Common Council of the City of Milwaukee. The hearing before the Licenses Committee will take place on 12/8/2009 at 8:00 AM, in Room 301-B, Third Floor, City Hall, 200 East Wells Street. If you wish, you may provide testimony at the hearing regarding the request; see below for further information. You are not required to attend the hearing. Once the Licenses Committee makes its recommendation, this recommendation is forwarded to the full Common Council for approval at its next regularly scheduled hearing. Please review the information below and if you have further questions regarding this process, please contact the License Division at (414) 286-2238.