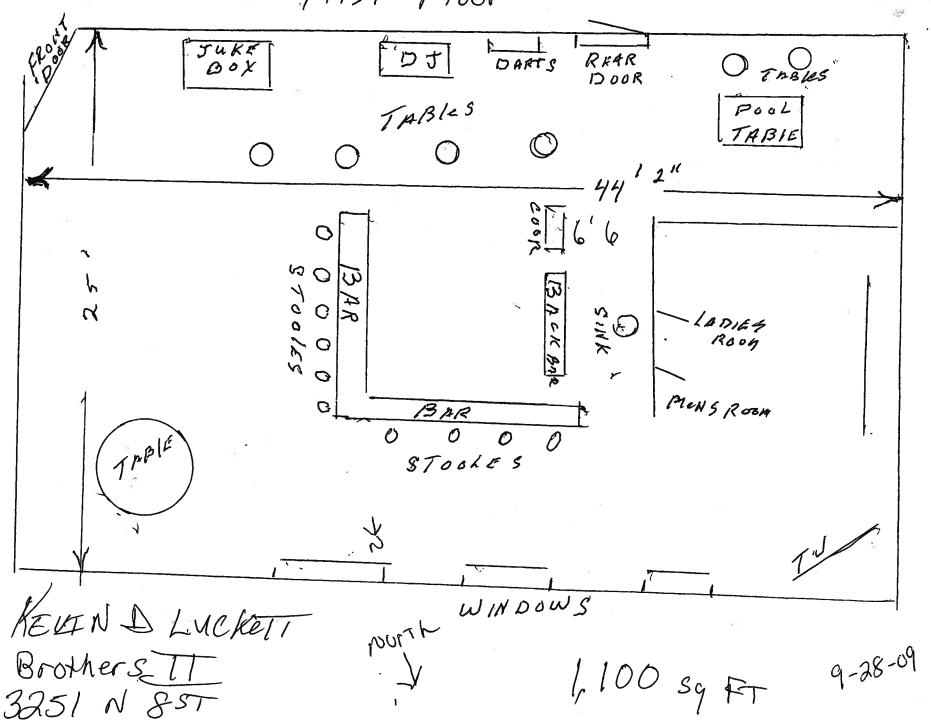

#### 9:30 A.M.

FARES, Rami A., Agent for "AMI of Milwaukee, Inc.", Class "A" Malt renewal application for "Sparkle Foods" at 2526 W. Hopkins Street. (Expires 01-17-10)

Special Letter

Special Letter

06 KHARAG, Paramjeet S., Agent for "Port Food Supermart, LLC", Class "A" Liquor & Malt renewal application with change of member for "Port Supermarket" at 3876 N. Port Washington Avenue. (Expires 01-15-10) Special Letter 9:45 A.M. 06 LUCKETT, Kevin D., Class "B" Tavern and Tavern Dance applications for "Brother's II" at 3251 N. 8th Street. Special Letter SEKHON, Parminder S., Agent for "Patiala, Inc.", Class "A" Malt renewal application for "Li'l General" at 233 W. 06 Center Street. (Expires 01-16-10) Special Letter 10:00 A.M. 03 LANGLOIS, Randy L., Class "B" Tavern renewal application for "Gee Willickers" at 2578 N. Dousman Street. (Expires 01-21-10) Special Letter 03 PRUSHA, Joseph T., Agent for "Prusha, Inc.", Extended Hours Establishment application for "Erbert & Gerbert's" at 2338 N. Farwell Avenue. **New Location** Special Letter 10:15 A.M. ATSHAN, Mohd A., Class "A" Malt renewal application for "Eddy's Food" at 1239 S. 12th Street. (Expires 01-17-12 Special Letter 10) 12 GONZALEZ, Blasino, Class "A" Malt renewal application for "El Farol" at 1401 W. Washington Street. (Expires 12-16-09) Special Letter 12 MERCADO, Alfredo, MERCADO, Jesus S., MERCADO, Javier and MERCADO, Santiago S., Class "B" Tavern and Tavern Dance partnership applications for "Chiva's Bar" at 644 S. 9<sup>th</sup> Street. Special Letter 10:30 A.M. BERMUDEZ, Ana D., Agent for "Ana B, LLC", Class "B" Tavern and Tavern Amusement (Cabaret/Nite Club) 12 renewal applications with change of entertainment and hours for "Ba Ba Lu's Latin Mix" at 611 W. National Avenue. (Expires 12-15-09) Special Letter 10:45 A.M.