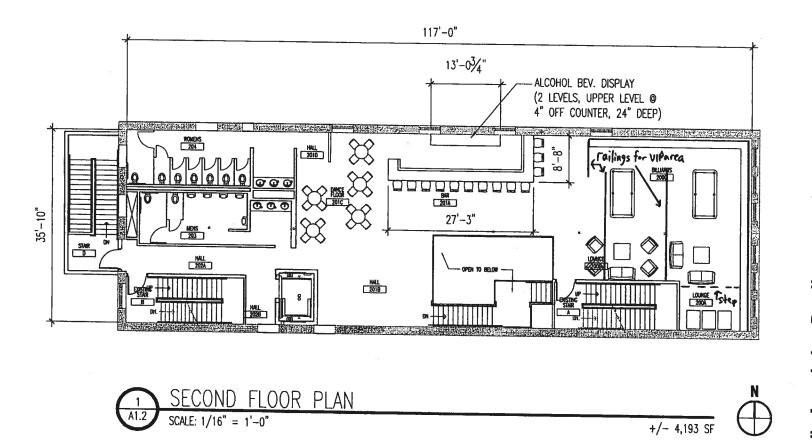

#### 8:00 A.M.

04 RANDALL, Brian C., Agent for "Bootleggers of Milwaukee, LLC", Class "B" Tavern and Tavern Dance renewal applications with change of floor plan for "Bootleggers of Milwaukee" at 1023-27 N. Old World Third Street. (Expires 01-14-10)

### Tuesday, December 08, 2009 at 8:00 AM

Regarding: Your Class 'B' Tavern and Tavern Dance renewal applications with change of floor plan as agent for "Bootleggers of Milwaukee, LLC" for "Bootleggers of Milwaukee" at 1023-27 N Old World Third St.

## Tuesday, December 08, 2009 at 8:00 AM

To Whom it may concern:

Class 'B' Tavern and Tavern Dance renewal applications with change of floor plan for Bootleggers of Milwaukee at 1023-27 N Old World Third St has been made by the above named applicant. This requires approval from the Licenses Committee and the Common Council of the City of Milwaukee. The hearing before the Licenses Committee will take place on 12/8/2009 at 8:00 AM, in Room 301-B, Third Floor, City Hall, 200 East Wells Street. If you wish, you may provide testimony at the hearing regarding the request; see below for further information. You are not required to attend the hearing. Once the Licenses Committee makes its recommendation, this recommendation is forwarded to the full Common Council for approval at its next regularly scheduled hearing. Please review the information below and if you have further questions regarding this process, please contact the License Division at (414) 286-2238.