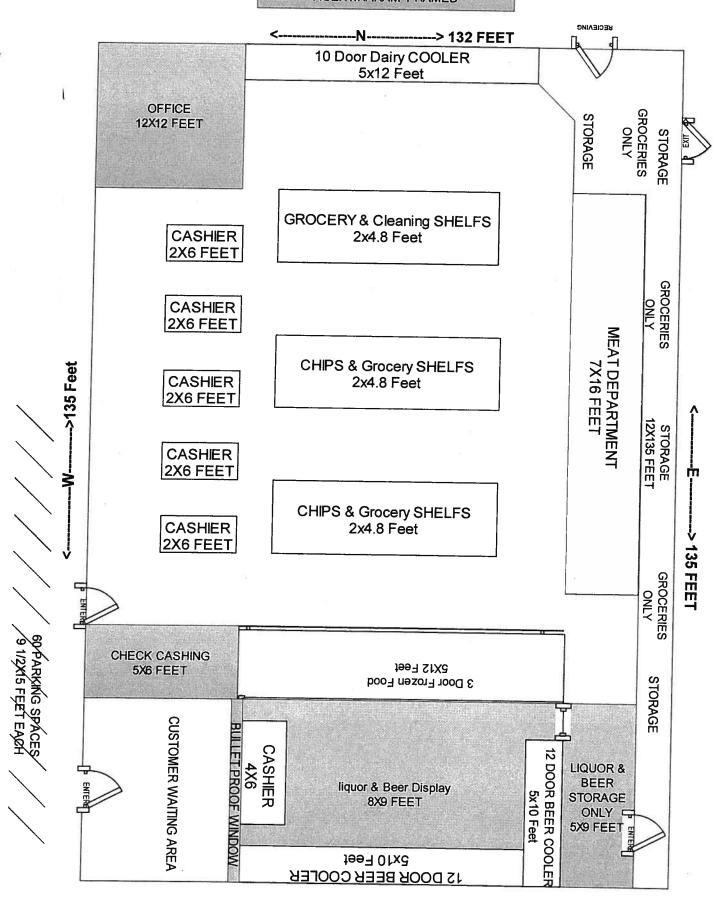

  Special Letter
- 09 HAMED, Hakam T., Agent for "Silver Spring Food Town, LLC", Class "A" Liquor & Malt application for "Silver Spring Food Town" at 6350 W. Silver Spring Drive.

  New Location Special Letter

#### 9:30 A.M.

FARES, Rami A., Agent for "AMI of Milwaukee, Inc.", Class "A" Malt renewal application for "Sparkle Foods" at 2526 W. Hopkins Street. (Expires 01-17-10)

Special Letter

Special Letter

06 KHARAG, Paramjeet S., Agent for "Port Food Supermart, LLC", Class "A" Liquor & Malt renewal application with change of member for "Port Supermarket" at 3876 N. Port Washington Avenue. (Expires 01-15-10) Special Letter 9:45 A.M. 06 LUCKETT, Kevin D., Class "B" Tavern and Tavern Dance applications for "Brother's II" at 3251 N. 8th Street. Special Letter SEKHON, Parminder S., Agent for "Patiala, Inc.", Class "A" Malt renewal application for "Li'l General" at 233 W. 06 Center Street. (Expires 01-16-10) Special Letter 10:00 A.M. 03 LANGLOIS, Randy L., Class "B" Tavern renewal application for "Gee Willickers" at 2578 N. Dousman Street. (Expires 01-21-10) Special Letter 03 PRUSHA, Joseph T., Agent for "Prusha, Inc.", Extended Hours Establishment application for "Erbert & Gerbert's" at 2338 N. Farwell Avenue. **New Location** Special Letter 10:15 A.M. ATSHAN, Mohd A., Class "A" Malt renewal application for "Eddy's Food" at 1239 S. 12th Street. (Expires 01-17-12 Special Letter 10) 12 GONZALEZ, Blasino, Class "A" Malt renewal application for "El Farol" at 1401 W. Washington Street. (Expires 12-16-09) Special Letter 12 MERCADO, Alfredo, MERCADO, Jesus S., MERCADO, Javier and MERCADO, Santiago S., Class "B" Tavern and Tavern Dance partnership applications for "Chiva's Bar" at 644 S. 9<sup>th</sup> Street. Special Letter 10:30 A.M. BERMUDEZ, Ana D., Agent for "Ana B, LLC", Class "B" Tavern and Tavern Amusement (Cabaret/Nite Club) 12 renewal applications with change of entertainment and hours for "Ba Ba Lu's Latin Mix" at 611 W. National Avenue. (Expires 12-15-09) Special Letter 10:45 A.M.