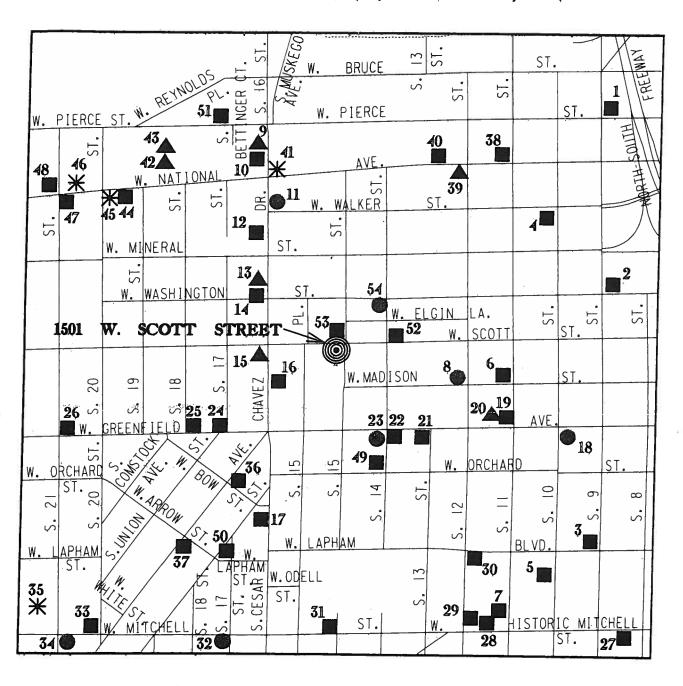

License Location: 1023-27 N Old World Third Street

Aldermanic District: 04

Business Name: Bootleggers of Milwaukee

Licensee/Applicant: Randall, Brian C

(Last Name, First Name, MI) Date of Birth: 03/26/74

Male: