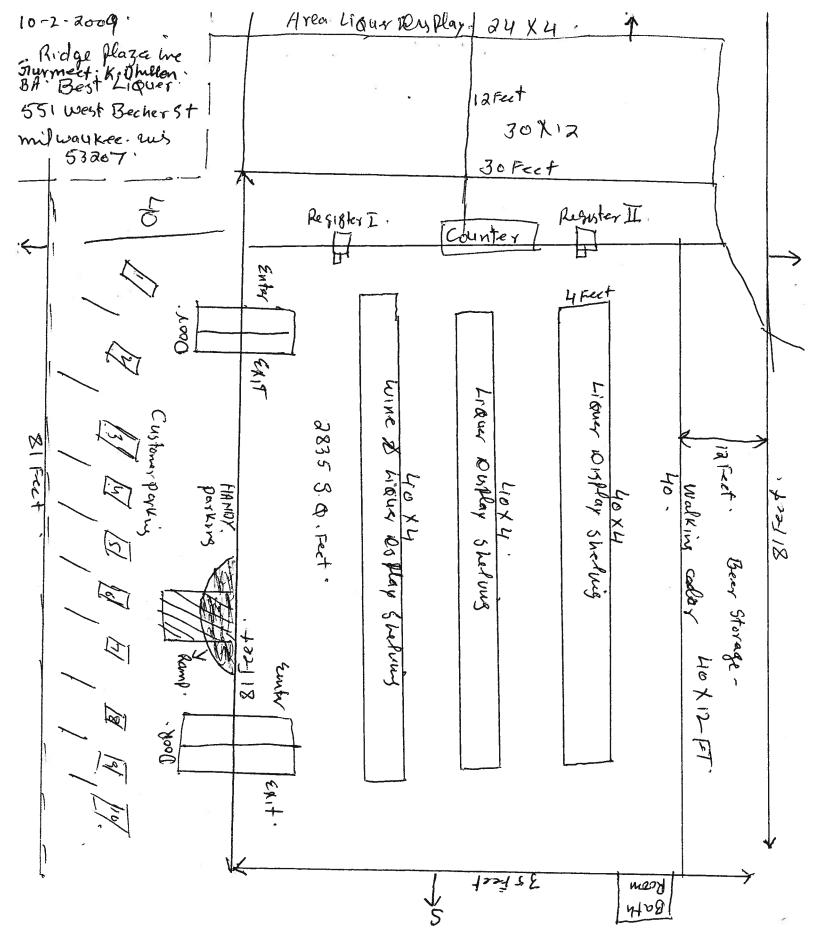

#### 9:15 A.M.

- DHILLON, Gurmeet K., Agent for "Ridge Plaza, Inc.", Class "A" Liquor & Malt application for "Best Liquor" at 551 W. Becher Street.

  New Location
  Special Letter
- HART, Mary K., Agent for "Hi Fi Café, LLC", Class "B" Tavern application and request for a permanent extension of the Class "B" premises "Hi Fi Café" at 2640 S. Kinnickinnic Avenue to include 2642 S. Kinnickinnic Avenue.