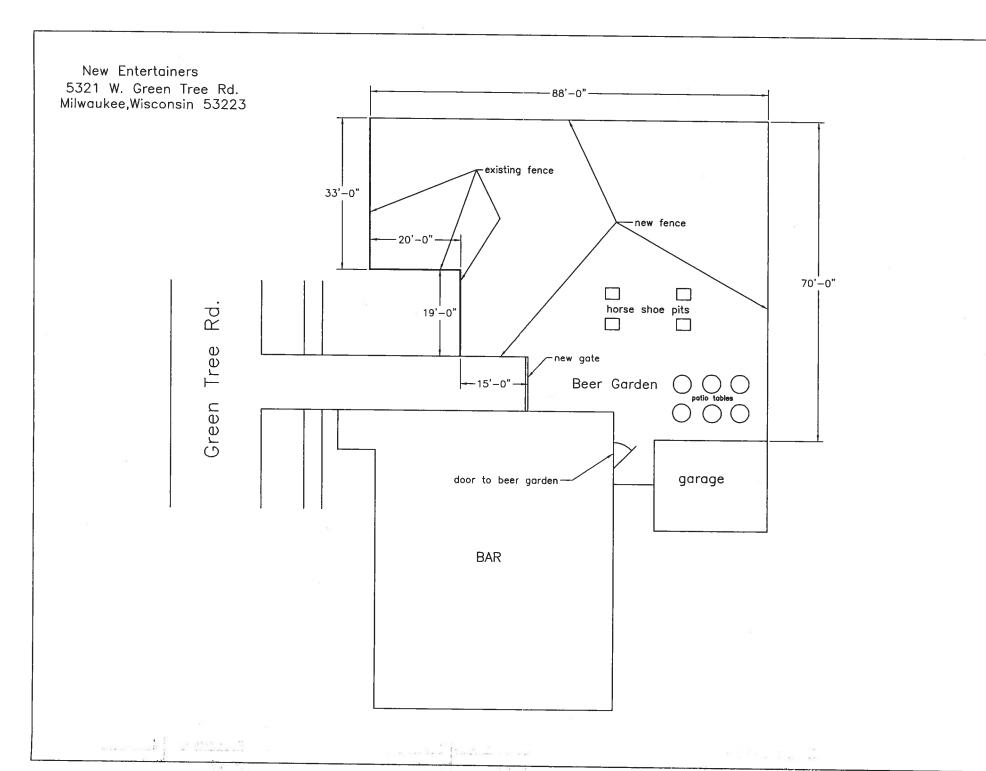

#### 8:30 A.M.

- CERAR-MC CORMACK, Doris M., Agent for "New Entertainers, Inc.", Request for a permanent extension of the Class "B" premises "New Entertainers" at 5321 W. Green Tree Road to include the side yard for a beer garden and horseshoes.