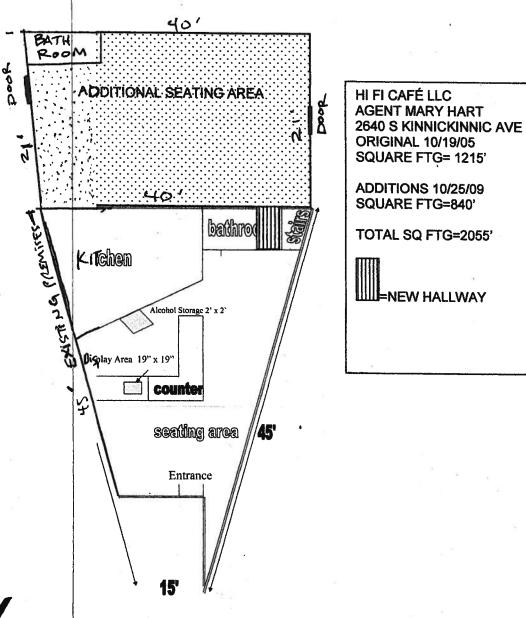

#### 9:15 A.M.

- DHILLON, Gurmeet K., Agent for "Ridge Plaza, Inc.", Class "A" Liquor & Malt application for "Best Liquor" at 551 W. Becher Street.

  New Location
  Special Letter
- HART, Mary K., Agent for "Hi Fi Café, LLC", Class "B" Tavern application and request for a permanent extension of the Class "B" premises "Hi Fi Café" at 2640 S. Kinnickinnic Avenue to include 2642 S. Kinnickinnic Avenue.

  New Location
  Special Letter