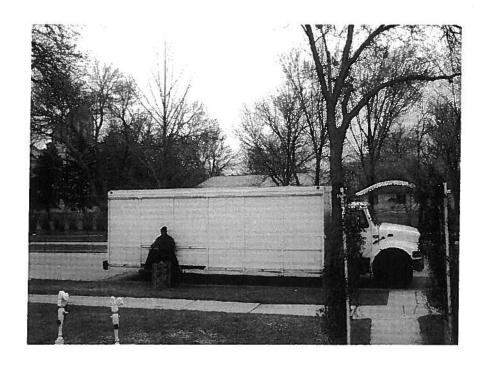

Loading Zone Signage

3668 to 3674 South Howell Avenue

Milwaukee, WI 53207

To Whom It may Concern:

The purpose of this letter is to register a complaint regarding a Loading Zone sign recently placed in front of the property located at 3674 South Howell Avenue, Milwaukee, WI 53207, and to request the Loading Zone sign removed.

There is very limited parking for my tenants at 3668 to 3670 South Howell Avenue. My tenants <u>only have</u> street parking. There is no parking lot at the rear of my building. On the public street between the addresses of 3668 and 3670 there is room for only two cars.

It is my understanding that Mallak's Hair Salon, located at 3674 South Howell Avenue, requested the Loading Zone sign on this portion of Howell Avenue. However, other property owners like myself were never notified of the request to change public street parking.

Mallak's Hair Salon has a parking lot in the rear of their building. The customers for Mallak's Hair Salon now park in the only two spaces on Howell Avenue which is located in the front of my building. This leaves no parking for my tenants and their customers.

I own several other buildings in the City of Milwaukee which do not have Loading Zone signs and several of my tenants are owners of beauty salons who do not have problems accepting deliveries to their businesses.

It has always been difficult to lease my properties at 3668 to 3670 South Howell Avenue Milwaukee, WI 53207 due to the general parking problems. Now because of the Loading Zone signage, it compounds the problems making it more difficult to lease the properties.