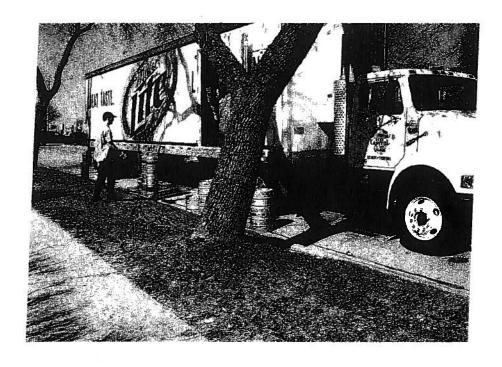

Loading Zone Signage

3668 to 3674 South Howell Avenue

Milwaukee, WI 53207

To Whom It may Concern:

The purpose of this letter is to register a complaint regarding a Loading Zone sign recently placed in front of the property located at 3674 South Howell Avenue, Milwaukee, WI 53207, and to request the Loading Zone sign removed.

There is very limited parking for my tenants at 3668 to 3670 South Howell Avenue. My tenants <u>only have</u> street parking. There is no parking lot at the rear of my building. On the public street between the addresses of 3668 and 3670 there is room for only two cars.

It is my understanding that Mallak's Hair Salon, located at 3674 South Howell Avenue, requested the Loading Zone sign on this portion of Howell Avenue. However, other property owners like myself were never notified of the request to change public street parking.

Mallak's Hair Salon has a parking lot in the rear of their building. The customers for Mallak's Hair Salon now park in the only two spaces on Howell Avenue which is located in the front of my building. This leaves no parking for my tenants and their customers.

I own several other buildings in the City of Milwaukee which do not have Loading Zone signs and several of my tenants are owners of beauty salons who do not have problems accepting deliveries to their businesses.

It has always been difficult to lease my properties at 3668 to 3670 South Howell Avenue Milwaukee, WI 53207 due to the general parking problems. Now because of the Loading Zone signage, it compounds the problems making it more difficult to lease the properties.