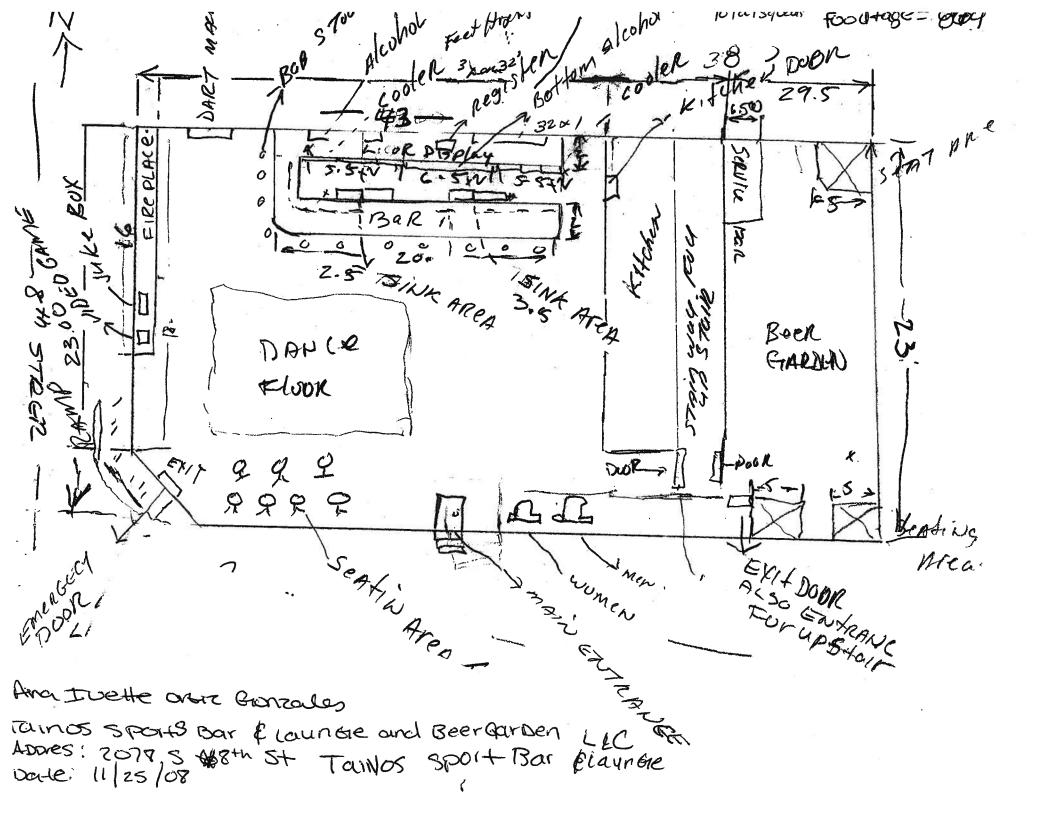

### Legislation Details (With Text)

**File #:** 090088 **Version**: 0

Type: Motion Status: In Committee

File created: 5/5/2009 In control of: LICENSES COMMITTEE

On agenda: Final action:

Effective date:

Title: Motion relating to the revocation of the loading zone permit of Kathleen Mallak-Shallow, Agent for KR

Mallak's Family Hair Design, Inc., for the location at 3674 South Howell Avenue in the 14th

Aldermanic District.

Sponsors: THE CHAIR Indexes: PERMITS

Attachments: Notarized Complaint

Permit Application
Letter to Permit Holder
Letter to Complainant