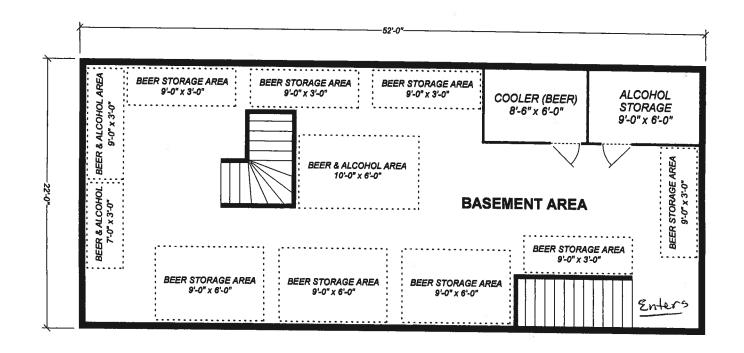

RETURN BOTTOM COUPON ONLY WITH PAYMENT IN THE ENVELOPE PROVIDED.

### 2008 CITY OF MILWAUKEE COMBINED PROPERTY TAX PAYMENT COUPON

ACCOUNT TYPE: REAL ESTATE

LOCATION OF PROPERTY: 1606 - 1608 N 35TH ST TAX KEY / ACCOUNT NO .: 365-1040-8

**FULL PAYMENT** 

Due 01/31/2009

1st INSTALLMENT

STANDARD DUPLICATE TRTLS

CHECK FOR ADDRESS CHANGE (COMPLETE REVERSE SIDE)

Make Check Payable and Mail to:

**Wayne F. Whittow** CITY TREASURER **BOX 78776** MILWAUKEE, WI 53278-0776

53092

Due 01/31/2009 811.22 PLEASE WRITE IN AMOUNT ENCLOSED

М

KIMBERLY SCOTT-DORSEY P O BOX 232 MEQUON, WI

PAID UNDER PROTEST

\*PRIOR TAXES ARE DELINQUENT\*

0)

2,540.60

CT-2



KIMBERLY SCOTT-DORSEY, AGT FOR Miltoun Best INC.

1606 N. 35TH ST MILWAUKEE, WI 53208

1296 SQUARE FEET ω(0%) (20%)
SCALE: 1/8" = 1'-0"





KIMBERLY SCOTT-DORSEY, AGT FOR! MILLIOUN'S Best INC.

1606 N. 35TH ST MILWAUKEE, WI 53208

· 1296 Square Feet





# Plan of Operation Supplement for Retail Alcohol Beverage License Application

Beverage License Application

OFFICE OF THE CITY CLERK LICENSE DIVISION
200 E. WELLS ST. ROOM 105, MILWAUKEE, WI 53202

(414) 286-2238 EMAIL: LICENSE@MILWAUKEE.GOV

Your application will be returned for failure to fill out this 4 page form completely and correctly, and submit the required Detailed Floor Plan as outlined on page 3.

| Address of Premises: 1606 N 35Th Street