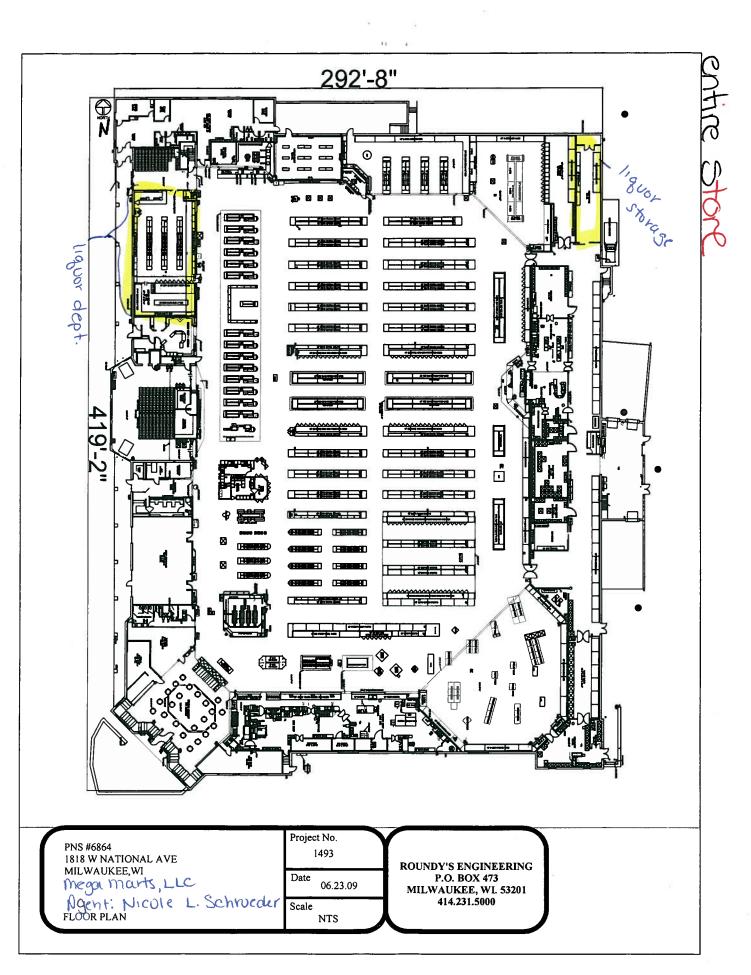

|
| Notary Seal must be affixed (                                                                                                                                                                                                                                                                                                                                                      |
| Warning: Penalty provided for submitting false statements and affidavits with this application.  (Section 90-5(2), Milwaukee Code of Ordinances.                                                                                                                                                                                                                                   |









### CITY OF MILWAUKEE OFFICE OF THE CITY CLERK

Wednesday, July 01, 2009

# COMMITTEE MEETING NOTICE REVISED

AD 12

Karlyn J. Mc Kinstry, Agt. Untouchable Souls, LLC 2125 N 35th St Milwaukee, WI 53208

You are requested to attend a hearing which is to be held in Room 301-B, Third Floor, City Hall on:

Monday, July 13, 2009 at 10:00 AM

**Regarding:** Your Class 'B' Tavern and Record Spin applications as agent for "Untouchable Souls, LLC" for "The Royal Blu" at 309 W National Av.

There is a possibility that your application may be denied for the following reasons:

See attached police report. Neighborhood Objections to loitering, littering, loud music and noise, parking and traffic problems, drug and criminal activity, prostitution, trespassing, public urination, fights, shootings