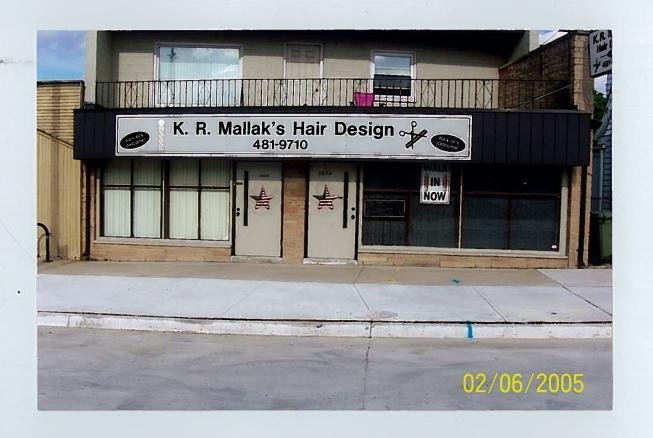

### Legislation Details (With Text)

**File #:** 090088 **Version**: 0

Type: Motion Status: In Committee

File created: 5/5/2009 In control of: LICENSES COMMITTEE

On agenda: Final action:

Effective date:

Title: Motion relating to the revocation of the loading zone permit of Kathleen Mallak-Shallow, Agent for KR

Mallak's Family Hair Design, Inc., for the location at 3674 South Howell Avenue in the 14th

Aldermanic District.

Sponsors: THE CHAIR Indexes: PERMITS

Attachments: Notarized Complaint

Permit Application
Letter to Permit Holder
Letter to Complainant

# **Sponsor** THE CHAIR

**Title** 

Motion relating to the revocation of the loading zone permit of Kathleen Mallak-Shallow, Agent for KR Mallak's Family Hair Design, Inc., for the location at 3674 South Howell Avenue in the 14th Aldermanic District.

It is my understanding that Mallak's Hair Salon, located at 3674 South Howell Avenue, requested the Loading Zone sign on this portion of Howell Avenue. However, other property owners like myself were never notified of the request to change public street parking.

Mallak's Hair Salon has a parking lot in the rear of their building. The customers for Mallak's Hair Salon now park in the only two spaces on Howell Avenue which is located in the front of my building. This leaves no parking for my tenants and their customers.