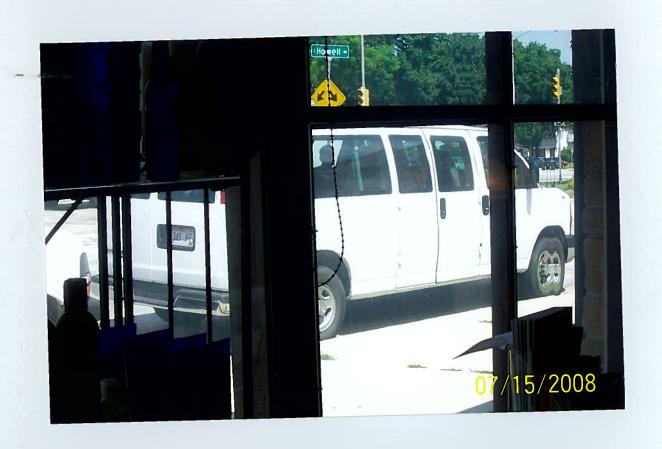

Loading Zone Signage

3668 to 3674 South Howell Avenue

Milwaukee, WI 53207

To Whom It may Concern:

The purpose of this letter is to register a complaint regarding a Loading Zone sign recently placed in front of the property located at 3674 South Howell Avenue, Milwaukee, WI 53207, and to request the Loading Zone sign removed.

There is very limited parking for my tenants at 3668 to 3670 South Howell Avenue. My tenants <u>only have</u> street parking. There is no parking lot at the rear of my building. On the public street between the addresses of 3668 and 3670 there is room for only two cars.

It is my understanding that Mallak's Hair Salon, located at 3674 South Howell Avenue, requested the Loading Zone sign on this portion of Howell Avenue. However, other property owners like myself were never notified of the request to change public street parking.

Mallak's Hair Salon has a parking lot in the rear of their building. The customers for Mallak's Hair Salon now park in the only two spaces on Howell Avenue which is located in the front of my building. This leaves no parking for my tenants and their customers.