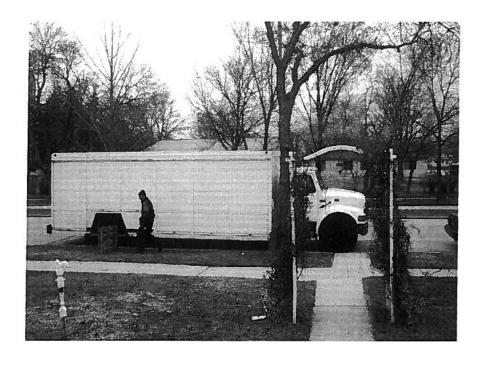

Loading Zone Signage

3668 to 3674 South Howell Avenue

Milwaukee, WI 53207

To Whom It may Concern:

The purpose of this letter is to register a complaint regarding a Loading Zone sign recently placed in front of the property located at 3674 South Howell Avenue, Milwaukee, WI 53207, and to request the Loading Zone sign removed.

There is very limited parking for my tenants at 3668 to 3670 South Howell Avenue. My tenants <u>only have</u> street parking. There is no parking lot at the rear of my building. On the public street between the addresses of 3668 and 3670 there is room for only two cars.

It is my understanding that Mallak's Hair Salon, located at 3674 South Howell Avenue, requested the Loading Zone sign on this portion of Howell Avenue. However, other property owners like myself were never notified of the request to change public street parking.

Mallak's Hair Salon has a parking lot in the rear of their building. The customers for Mallak's Hair Salon now park in the only two spaces on Howell Avenue which is located in the front of my building. This leaves no parking for my tenants and their customers.

I own several other buildings in the City of Milwaukee which do not have Loading Zone signs and several of my tenants are owners of beauty salons who do not have problems accepting deliveries to their businesses.

It has always been difficult to lease my properties at 3668 to 3670 South Howell Avenue Milwaukee, WI 53207 due to the general parking problems. Now because of the Loading Zone signage, it compounds the problems making it more difficult to lease the properties.