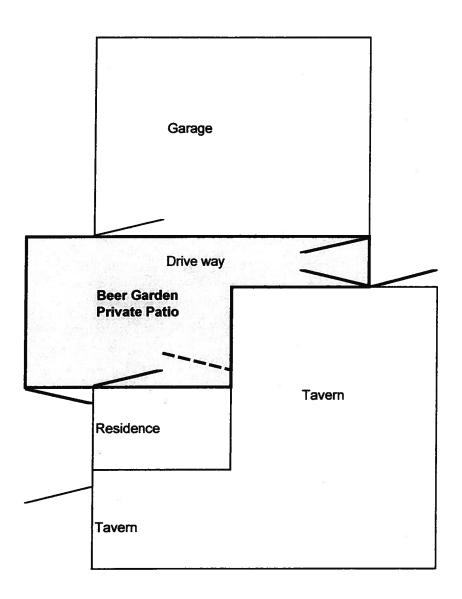

### Legislation Details (With Text)

**File #:** 090088 **Version**: 0

Type: Motion Status: In Committee

File created: 5/5/2009 In control of: LICENSES COMMITTEE

On agenda: Final action:

Effective date:

Title: Motion relating to the revocation of the loading zone permit of Kathleen Mallak-Shallow, Agent for KR

Mallak's Family Hair Design, Inc., for the location at 3674 South Howell Avenue in the 14th

Aldermanic District.

Sponsors: THE CHAIR Indexes: PERMITS

Attachments: Notarized Complaint

Permit Application
Letter to Permit Holder
Letter to Complainant

Loading Zone Signage

3668 to 3674 South Howell Avenue

Milwaukee, WI 53207

To Whom It may Concern:

The purpose of this letter is to register a complaint regarding a Loading Zone sign recently placed in front of the property located at 3674 South Howell Avenue, Milwaukee, WI 53207, and to request the Loading Zone sign removed.

There is very limited parking for my tenants at 3668 to 3670 South Howell Avenue. My tenants <u>only have</u> street parking. There is no parking lot at the rear of my building. On the public street between the addresses of 3668 and 3670 there is room for only two cars.

It is my understanding that Mallak's Hair Salon, located at 3674 South Howell Avenue, requested the Loading Zone sign on this portion of Howell Avenue. However, other property owners like myself were never notified of the request to change public street parking.

Mallak's Hair Salon has a parking lot in the rear of their building. The customers for Mallak's Hair Salon now park in the only two spaces on Howell Avenue which is located in the front of my building. This leaves no parking for my tenants and their customers.