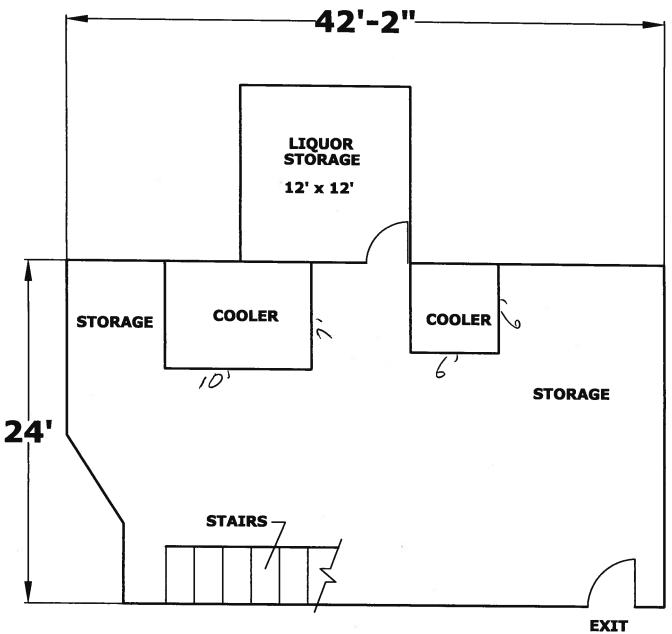

s Neighborhood Concerns:

- 1) Ample Parking
- 2) Noise Reduction for Neighborhood
- 3) Upkeep of Property
- 4) Waste Disposal Service
- 5) Outside Grounds Maintenance Daily

#### **Hours of Operation:**

The hours of operation will be from 11:00 AM to 2:00 AM Monday through Sunday.

#### Special Events:

To increase business at the tavern, we would like to start dart and pool leagues that would run for 12 weeks a few times per year. The patrons would play against each other in teams of two. Cribbage tournaments could be held also.

We started the application process with the City of Milwaukee on 5/29/09. We will start the renovation process as soon as the Class B Tavern Liquor License is granted. We would like to speed up the application process; so that we can start renovations ASAP.





JEFFREY A. GARMS AGENT FOR SHEEHANS SHEEHANS INC. 8741 N. GRANVILLE ROAD MILWAUKEE, WI 53224 MAY 28, 2009

## **BASEMENT**

**TOTAL SQUARE FEET =1125'** 





# Plan of Operation Supplement for Retail Alcohol Beverage License Application

Beverage License Application

OFFICE OF THE CITY CLERK LICENSE DIVISION
200 E. WELLS ST. ROOM 105, MILWAUKEE, WI 53202
(414) 286-2238 EMAIL: LICENSE@MILWAUKEE.GOV

Your application will be returned for failure to fill out this 4 page form completely and correctly, and submit the required Detailed Floor Plan as outlined on page 3.

|                                                                                                                                                                                                | T =