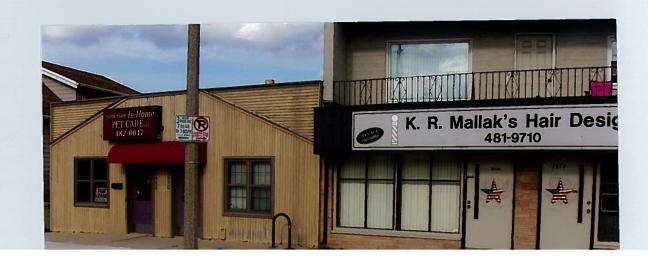

### Legislation Details (With Text)

**File #:** 090088 **Version**: 0

Type: Motion Status: In Committee

File created: 5/5/2009 In control of: LICENSES COMMITTEE

On agenda: Final action:

Effective date:

Title: Motion relating to the revocation of the loading zone permit of Kathleen Mallak-Shallow, Agent for KR

Mallak's Family Hair Design, Inc., for the location at 3674 South Howell Avenue in the 14th

Aldermanic District.

Sponsors: THE CHAIR Indexes: PERMITS

Attachments: Notarized Complaint

Permit Application
Letter to Permit Holder
Letter to Complainant

# **Sponsor** THE CHAIR

**Title** 

Motion relating to the revocation of the loading zone permit of Kathleen Mallak-Shallow, Agent for KR Mallak's Family Hair Design, Inc., for the location at 3674 South Howell Avenue in the 14th Aldermanic District.

It is my understanding that Mallak's Hair Salon, located at 3674 South Howell Avenue, requested the Loading Zone sign on this portion of Howell Avenue. However, other property owners like myself were never notified of the request to change public street parking.

Mallak's Hair Salon has a parking lot in the rear of their building. The customers for Mallak's Hair Salon now park in the only two spaces on Howell Avenue which is located in the front of my building. This leaves no parking for my tenants and their customers.