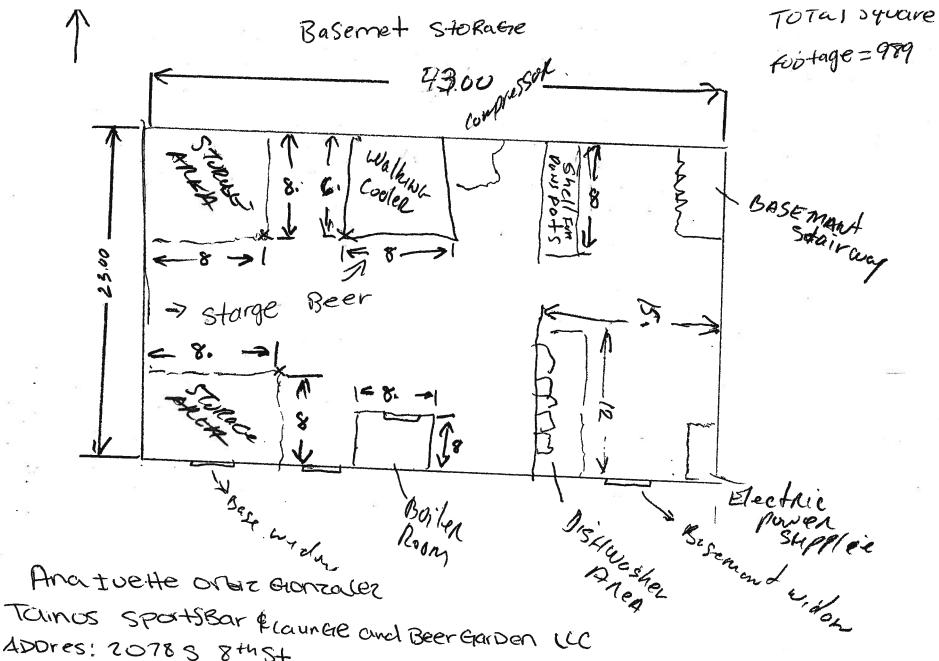

n the loop.

Thank you Mike!!

Barb

On Apr 14, 2009, at 10:16 AM, McGuire, Michael wrote:

From: Grill, Rebecca

Sent: Tuesday, April 14, 2009 8:40 AM

**To:** McGuire, Michael **Subject:** RE: 2078 S. 8 St.

William Rivera has a license at this location for La Pica Lounge.

Rebecca Grill
License Division Manager
200 E. Wells Street, Room 105
Milwaukee, WI 53202
Phone 414-286-2238
Fax 414-286-3057
E-Mail rgrill@milwaukee.gov
License Division Webpage www.milwaukee.gov/license

From: McGuire, Michael

Sent: Monday, April 13, 2009 1:23 PM

**To:** Grill, Rebecca **Subject:** 2078 S. 8 St.

Rebecca...please do not schedule <u>2078 S. 8 St.</u> until Jim clears same.

And, is the location currently oiperating (under different owner)?

If closed, how long?

Thanks...Mike McGuire 12th AD Asst.



ADDres: 2078 8 8 44 St

Date: 11/26/08 Tainos sport Bar & Garger Launge





### Plan of Operation Supplement for Retail Alcohol Beverage License Application

Beverage License Application

OFFICE OF THE CITY CLERK LICENSE DIVISION

200 E. WELLS ST. ROOM 105, MILWAUKEE, WI 53202

(414) 286-2238 EMAIL: LICENSE@MILWAUKEE.GOV

Your application will be returned for failure to fill out this 4 page form completely and correctly, and submit the required Detailed Floor Plan as outlined on page 3.

| 9                                                                                                                                                                             |