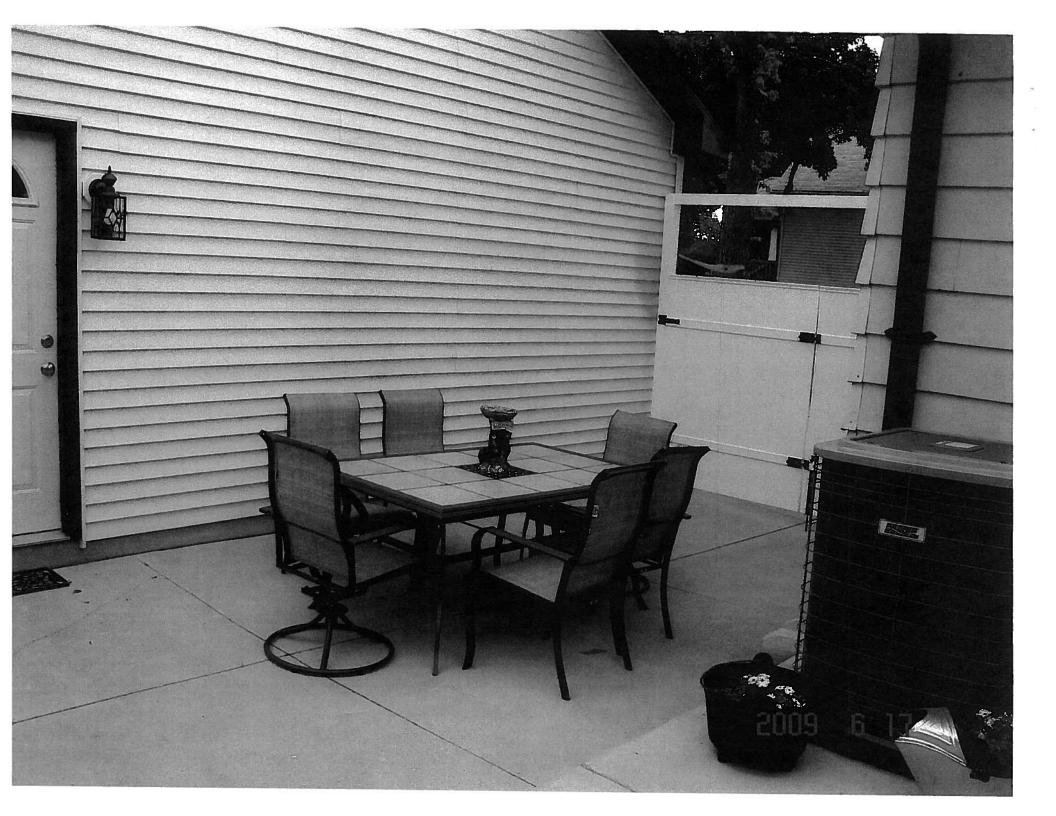

Loading Zone Signage

3668 to 3674 South Howell Avenue

Milwaukee, WI 53207

To Whom It may Concern:

The purpose of this letter is to register a complaint regarding a Loading Zone sign recently placed in front of the property located at 3674 South Howell Avenue, Milwaukee, WI 53207, and to request the Loading Zone sign removed.

There is very limited parking for my tenants at 3668 to 3670 South Howell Avenue. My tenants <u>only have</u> street parking. There is no parking lot at the rear of my building. On the public street between the addresses of 3668 and 3670 there is room for only two cars.

It is my understanding that Mallak's Hair Salon, located at 3674 South Howell Avenue, requested the Loading Zone sign on this portion of Howell Avenue. However, other property owners like myself were never notified of the request to change public street parking.

Mallak's Hair Salon has a parking lot in the rear of their building. The customers for Mallak's Hair Salon now park in the only two spaces on Howell Avenue which is located in the front of my building. This leaves no parking for my tenants and their customers.

I own several other buildings in the City of Milwaukee which do not have Loading Zone signs and several of my tenants are owners of beauty salons who do not have problems accepting deliveries to their businesses.

It has always been difficult to lease my properties at 3668 to 3670 South Howell Avenue Milwaukee, WI 53207 due to the general parking problems. Now because of the Loading Zone signage, it compounds the problems making it more difficult to lease the properties.