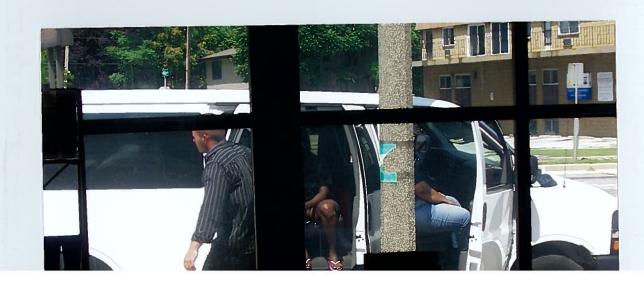

Loading Zone Signage

3668 to 3674 South Howell Avenue

Milwaukee, WI 53207

To Whom It may Concern:

The purpose of this letter is to register a complaint regarding a Loading Zone sign recently placed in front of the property located at 3674 South Howell Avenue, Milwaukee, WI 53207, and to request the Loading Zone sign removed.

There is very limited parking for my tenants at 3668 to 3670 South Howell Avenue. My tenants <u>only have</u> street parking. There is no parking lot at the rear of my building. On the public street between the addresses of 3668 and 3670 there is room for only two cars.

It is my understanding that Mallak's Hair Salon, located at 3674 South Howell Avenue, requested the Loading Zone sign on this portion of Howell Avenue. However, other property owners like myself were never notified of the request to change public street parking.

Mallak's Hair Salon has a parking lot in the rear of their building. The customers for Mallak's Hair Salon now park in the only two spaces on Howell Avenue which is located in the front of my building. This leaves no parking for my tenants and their customers.