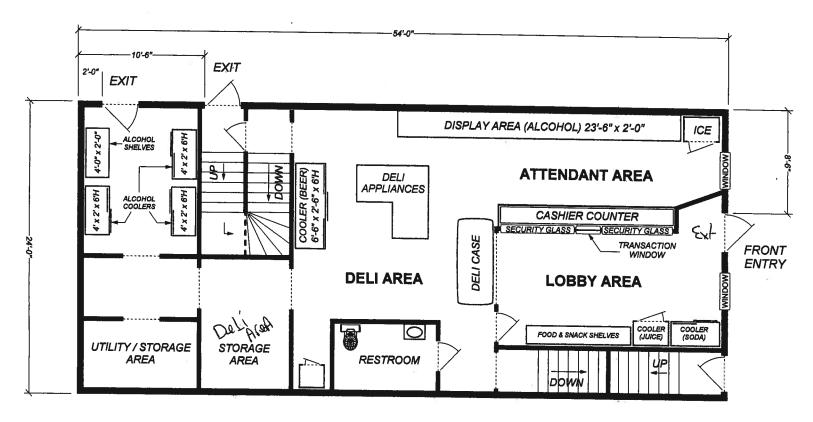

| 811.22                                        |

53092

WHEN PAYING BY MAIL, CAREFULLY TEAR ON PERFORATION AND RETURN BOTTOM COUPON ONLY WITH PAYMENT IN THE ENVELOPE PROVIDED.

### 2008 CITY OF MILWAUKEE COMBINED PROPERTY TAX PAYMENT COUPON

ACCOUNT TYPE: REAL ESTATE

LOCATION OF PROPERTY: 1606 - 1608 N 35TH ST TAX KEY / ACCOUNT NO .: 365-1040-8

**FULL PAYMENT** 

Due 01/31/2009

1st INSTALLMENT

STANDARD DUPLICATE TRTLS

CHECK FOR ADDRESS CHANGE (COMPLETE REVERSE SIDE)

Make Check Payable and Mail to:

**Wayne F. Whittow** CITY TREASURER **BOX 78776** MILWAUKEE, WI 53278-0776

53092

Due 01/31/2009 811.22 PLEASE WRITE IN AMOUNT ENCLOSED

М

KIMBERLY SCOTT-DORSEY P O BOX 232 MEQUON, WI

PAID UNDER PROTEST

\*PRIOR TAXES ARE DELINQUENT\*

0)

2,540.60

CT-2



KIMBERLY SCOTT-DORSEY, AGT FOR Miltoun Best INC.

1606 N. 35TH ST MILWAUKEE, WI 53208

1296 SQUARE FEET ω(0%) (20%)
SCALE: 1/8" = 1'-0"





KIMBERLY SCOTT-DORSEY, AGT FOR! MILLIOUN'S Best INC.

1606 N. 35TH ST MILWAUKEE, WI 53208

· 1296 Square Feet





# Plan of Operation Supplement for Retail Alcohol Beverage License Application

Beverage License Application

OFFICE OF THE CITY CLERK LICENSE DIVISION
200 E. WELLS ST. ROOM 105, MILWAUKEE, WI 53202

(414) 286-2238 EMAIL: LICENSE@MILWAUKEE.GOV

Your application will be returned for failure to fill out this 4 page form completely and correctly, and submit the required Detailed Floor Plan as outlined on page 3.

| Address of Premises: 1606 N 35Th Street