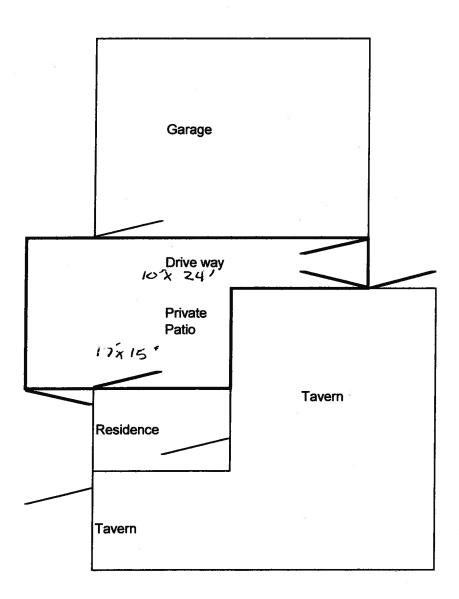

nded on two sides by the main building, one side by the garage, and one side by a privacy fence (see photo). This will be used for Plainfield Pub clientele during normal business hours. We anticipate a maximum of 10 people using the patio. Owners John and Debra Seibel will use this area for personal use at other times. We have met with the neighbors to get their input on this project and have their approval (see attached letter).

We are submitting plans to the city for a new glass doorway to exit the Plainfield Pub to the Private patio area of John and Debra Seibel, owners. The glass doorway, along with partial security camera coverage, will also help keep an eye on the area.

Sincerely, Outra A. Seiler

Debra Seibel, Owner

Plainfield Pub

312 W. Plainfield Avenue Milwaukee, WI 53207





To Whom It May Concern:

As occupants at 4171 S. 3rd Street, neighboring the Plainfield Pub, we have no problem with them having an outside patio open to there patrons.

Please feel free to call with questions. 414-755-2063

Thank you,

Charlene Doede

Michael Phillips/

4











### CITY OF MILWAUKEE OFFICE OF THE CITY CLERK

Wednesday, July 01, 2009

### **COMMITTEE MEETING NOTICE**

AD 13

Tarlokh Singh, Agt. Toor Auto Services, Inc 4161 S Howell Av Milwaukee, WI 53207

You are requested to attend a hearing which is to be held in Room 301-B, Third Floor, City Hall on:

Monday, July 13, 2009 at 10:30 AM

**Regarding:** Your Secondhand Motor Vehicle Dealer application as agent for "Toor Auto Services, Inc" for "Toor Auto Services, Inc" at 4161 S Howell Av.

There is a possibility th