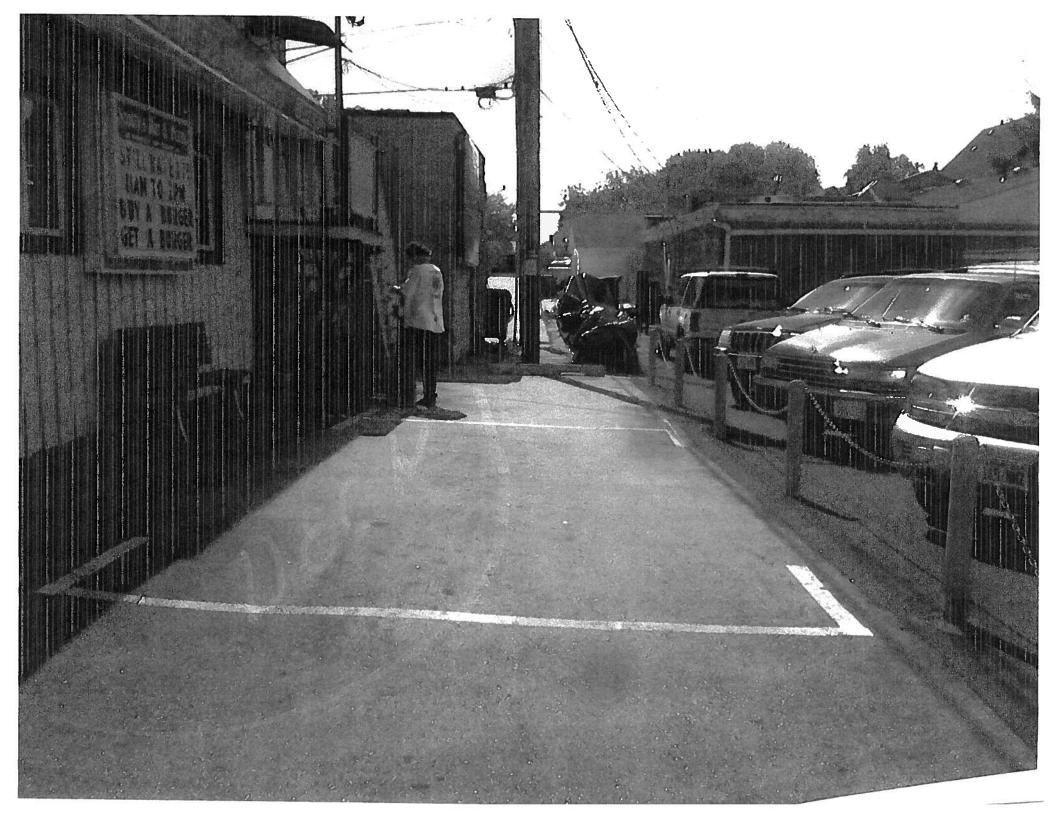

Mallak's Family Hair Design, Inc., for the location at 3674 South Howell Avenue in the 14th

Aldermanic District.

Sponsors: THE CHAIR Indexes: PERMITS

Attachments: Notarized Complaint

Permit Application
Letter to Permit Holder
Letter to Complainant

**Summons** 

Summons By Publication
Affidavits of Attempted Service
Letter from Permit Holder

Pictures Submitted by Permit Holder

**Hearing Notice List** 

| Date     | Ver. | Action By          | Action               | Result | Tally |
|----------|------|--------------------|----------------------|--------|-------|
| 5/5/2009 | 0    | COMMON COUNCIL     | ASSIGNED TO          |        |       |
| 7/8/2009 | 0    | LICENSES COMMITTEE | HEARING NOTICES SENT |        |       |

Loading Zone Signage

3668 to 3674 South Howell Avenue

Milwaukee, WI 53207

To Whom It may Concern:

The purpose of this letter is to register a complaint regarding a Loading Zone sign recently placed in front of the property located at 3674 South Howell Avenue, Milwaukee, WI 53207, and to request the Loading Zone sign removed.

There is very limited parking for my tenants at 3668 to 3670 South Howell Avenue. My tenants <u>only have</u> street parking. There is no parking lot at the rear of my building. On the public street between the addresses of 3668 and 3670 there is room for only two cars.

Mallak's Hair Salon has a parking lot in the rear of their building. The customers for Mallak's Hair Salon now park in the only two spaces on Howell Avenue which is located in the front of my building. This leaves no parking for my tenants and their customers.