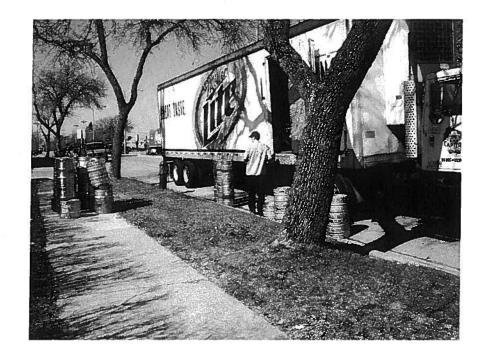

Loading Zone Signage

3668 to 3674 South Howell Avenue

Milwaukee, WI 53207

To Whom It may Concern:

The purpose of this letter is to register a complaint regarding a Loading Zone sign recently placed in front of the property located at 3674 South Howell Avenue, Milwaukee, WI 53207, and to request the Loading Zone sign removed.

There is very limited parking for my tenants at 3668 to 3670 South Howell Avenue. My tenants <u>only have</u> street parking. There is no parking lot at the rear of my building. On the public street between the addresses of 3668 and 3670 there is room for only two cars.

It is my understanding that Mallak's Hair Salon, located at 3674 South Howell Avenue, requested the Loading Zone sign on this portion of Howell Avenue. However, other property owners like myself were never notified of the request to change public street parking.

Mallak's Hair Salon has a parking lot in the rear of their building. The customers for Mallak's Hair Salon now park in the only two spaces on Howell Avenue which is located in the front of my building. This leaves no parking for my tenants and their customers.

I own several other buildings in the City of Milwaukee which do not have Loading Zone signs and several of my tenants are owners of beauty salons who do not have problems accepting deliveries to their businesses.

It has always been difficult to lease my properties at 3668 to 3670 South Howell Avenue Milwaukee, WI 53207 due to the general parking problems. Now because of the Loading Zone signage, it compounds the problems making it more difficult to lease the properties.