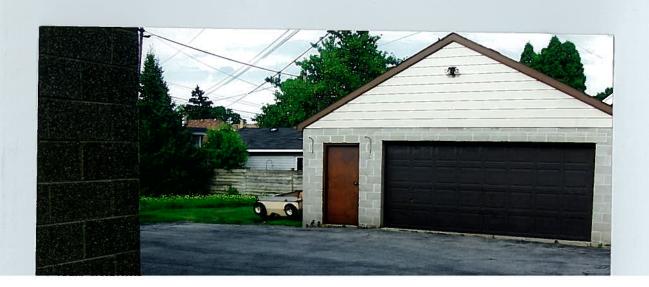

Mallak's Family Hair Design, Inc., for the location at 3674 South Howell Avenue in the 14th

Aldermanic District.

Sponsors: THE CHAIR Indexes: PERMITS

Attachments: Notarized Complaint

Permit Application
Letter to Permit Holder
Letter to Complainant

Loading Zone Signage

3668 to 3674 South Howell Avenue

Milwaukee, WI 53207

To Whom It may Concern:

The purpose of this letter is to register a complaint regarding a Loading Zone sign recently placed in front of the property located at 3674 South Howell Avenue, Milwaukee, WI 53207, and to request the Loading Zone sign removed.

There is very limited parking for my tenants at 3668 to 3670 South Howell Avenue. My tenants <u>only have</u> street parking. There is no parking lot at the rear of my building. On the public street between the addresses of 3668 and 3670 there is room for only two cars.

It is my understanding that Mallak's Hair Salon, located at 3674 South Howell Avenue, requested the Loading Zone sign on this portion of Howell Avenue. However, other property owners like myself were never notified of the request to change public street parking.

Mallak's Hair Salon has a parking lot in the rear of their building. The customers for Mallak's Hair Salon now park in the only two spaces on Howell Avenue which is located in the front of my building. This leaves no parking for my tenants and their customers.

I own several other buildings in the City of Milwaukee which do not have Loading Zone signs and several of my tenants are owners of beauty salons who do not have problems accepting deliveries to their businesses.

It has always been difficult to lease my properties at 3668 to 3670 South Howell Avenue Milwaukee, WI 53207 due to the general parking problems. Now because of the Loading Zone signage, it compounds the problems making it more difficult to lease the properties.