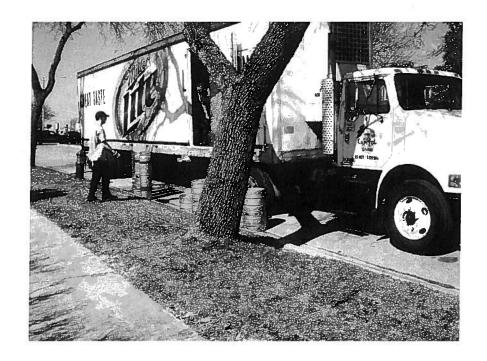

Loading Zone Signage

3668 to 3674 South Howell Avenue

Milwaukee, WI 53207

To Whom It may Concern:

The purpose of this letter is to register a complaint regarding a Loading Zone sign recently placed in front of the property located at 3674 South Howell Avenue, Milwaukee, WI 53207, and to request the Loading Zone sign removed.

There is very limited parking for my tenants at 3668 to 3670 South Howell Avenue. My tenants <u>only have</u> street parking. There is no parking lot at the rear of my building. On the public street between the addresses of 3668 and 3670 there is room for only two cars.

It is my understanding that Mallak's Hair Salon, located at 3674 South Howell Avenue, requested the Loading Zone sign on this portion of Howell Avenue. However, other property owners like myself were never notified of the request to change public street parking.

Mallak's Hair Salon has a parking lot in the rear of their building. The customers for Mallak's Hair Salon now park in the only two spaces on Howell Avenue which is located in the front of my building. This leaves no parking for my tenants and their customers.

I own several other buildings in the City of Milwaukee which do not have Loading Zone signs and several of my tenants are owners of beauty salons who do not have problems accepting deliveries to their businesses.

It has always been difficult to lease my properties at 3668 to 3670 South Howell Avenue Milwaukee, WI 53207 due to the general parking problems. Now because of the Loading Zone signage, it compounds the problems making it more difficult to lease the properties.