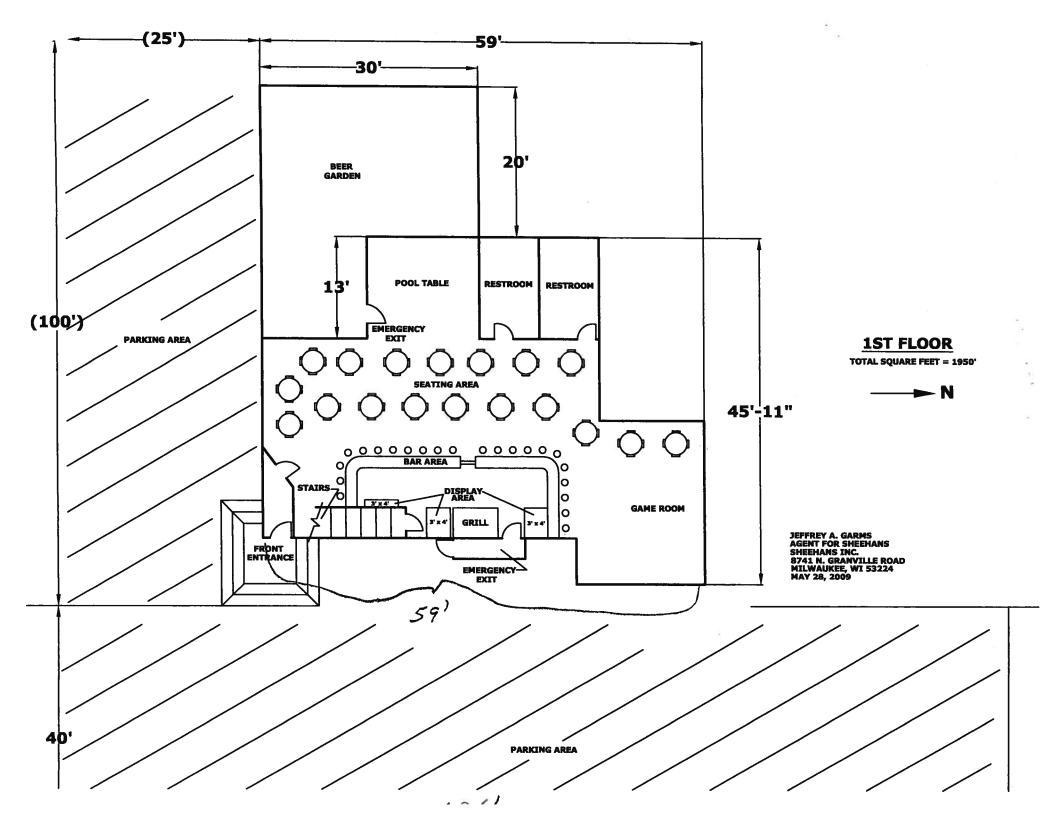

ess Neighborhood Concerns:

- 1) Ample Parking
- 2) Noise Reduction for Neighborhood
- 3) Upkeep of Property
- 4) Waste Disposal Service
- 5) Outside Grounds Maintenance Daily

#### **Hours of Operation:**

The hours of operation will be from 11:00 AM to 2:00 AM Monday through Sunday.

#### Special Events:

To increase business at the tavern, we would like to start dart and pool leagues that would run for 12 weeks a few times per year. The patrons would play against each other in teams of two. Cribbage tournaments could be held also.

We started the application process with the City of Milwaukee on 5/29/09. We will start the renovation process as soon as the Class B Tavern Liquor License is granted. We would like to speed up the application process; so that we can start renovations ASAP.





JEFFREY A. GARMS AGENT FOR SHEEHANS SHEEHANS INC. 8741 N. GRANVILLE ROAD MILWAUKEE, WI 53224 MAY 28, 2009

## **BASEMENT**

**TOTAL SQUARE FEET =1125'** 





# Plan of Operation Supplement for Retail Alcohol Beverage License Application

Beverage License Application

OFFICE OF THE CITY CLERK LICENSE DIVISION
200 E. WELLS ST. ROOM 105, MILWAUKEE, WI 53202
(414) 286-2238 EMAIL: LICENSE@MILWAUKEE.GOV

Your application will be returned for failure to fill out this 4 page form completely and correctly, and submit the required Detailed Floor Plan as outlined on page 3.

|                                                                                                                                                                                                | T =