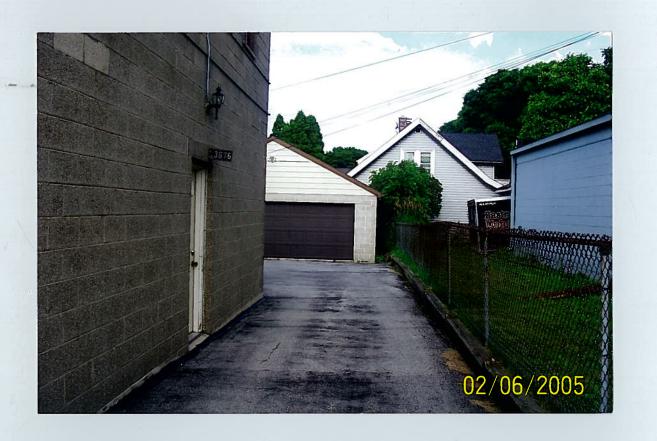

Mallak's Family Hair Design, Inc., for the location at 3674 South Howell Avenue in the 14th

Aldermanic District.

Sponsors: THE CHAIR Indexes: PERMITS

Attachments: Notarized Complaint

Permit Application
Letter to Permit Holder
Letter to Complainant

Loading Zone Signage

3668 to 3674 South Howell Avenue

Milwaukee, WI 53207

To Whom It may Concern:

The purpose of this letter is to register a complaint regarding a Loading Zone sign recently placed in front of the property located at 3674 South Howell Avenue, Milwaukee, WI 53207, and to request the Loading Zone sign removed.

There is very limited parking for my tenants at 3668 to 3670 South Howell Avenue. My tenants <u>only have</u> street parking. There is no parking lot at the rear of my building. On the public street between the addresses of 3668 and 3670 there is room for only two cars.

It is my understanding that Mallak's Hair Salon, located at 3674 South Howell Avenue, requested the Loading Zone sign on this portion of Howell Avenue. However, other property owners like myself were never notified of the request to change public street parking.

Mallak's Hair Salon has a parking lot in the rear of their building. The customers for Mallak's Hair Salon now park in the only two spaces on Howell Avenue which is located in the front of my building. This leaves no parking for my tenants and their customers.

I own several other buildings in the City of Milwaukee which do not have Loading Zone signs and several of my tenants are owners of beauty salons who do not have problems accepting deliveries to their businesses.

It has always been difficult to lease my properties at 3668 to 3670 South Howell Avenue Milwaukee, WI 53207 due to the general parking problems. Now because of the Loading Zone signage, it compounds the problems making it more difficult to lease the properties.