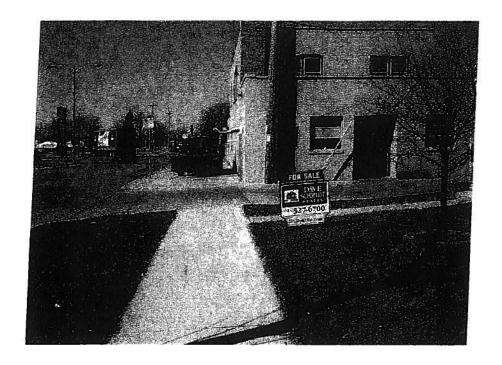

Loading Zone Signage

3668 to 3674 South Howell Avenue

Milwaukee, WI 53207

To Whom It may Concern:

The purpose of this letter is to register a complaint regarding a Loading Zone sign recently placed in front of the property located at 3674 South Howell Avenue, Milwaukee, WI 53207, and to request the Loading Zone sign removed.

There is very limited parking for my tenants at 3668 to 3670 South Howell Avenue. My tenants <u>only have</u> street parking. There is no parking lot at the rear of my building. On the public street between the addresses of 3668 and 3670 there is room for only two cars.

It is my understanding that Mallak's Hair Salon, located at 3674 South Howell Avenue, requested the Loading Zone sign on this portion of Howell Avenue. However, other property owners like myself were never notified of the request to change public street parking.

Mallak's Hair Salon has a parking lot in the rear of their building. The customers for Mallak's Hair Salon now park in the only two spaces on Howell Avenue which is located in the front of my building. This leaves no parking for my tenants and their customers.

I own several other buildings in the City of Milwaukee which do not have Loading Zone signs and several of my tenants are owners of beauty salons who do not have problems accepting deliveries to their businesses.

It has always been difficult to lease my properties at 3668 to 3670 South Howell Avenue Milwaukee, WI 53207 due to the general parking problems. Now because of the Loading Zone signage, it compounds the problems making it more difficult to lease the properties.