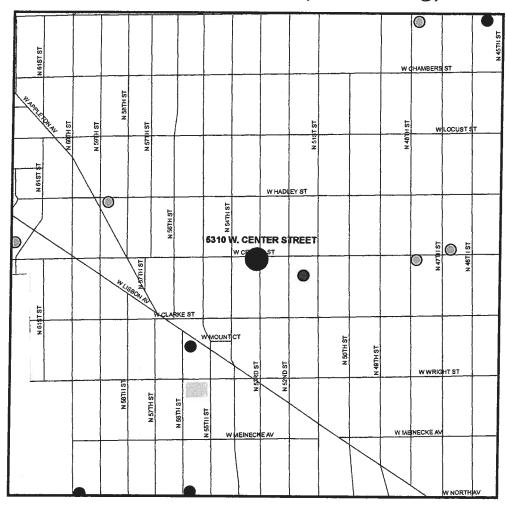

#### 9:30 A.M.

10 RAJANWAL, Navdeep S., Agent for "Aman Nav, LLC", Class "A" Fermented Malt Beverage application for "Amanda's Food Stop" at 5310 W. Center Street.

New Location Special Letter