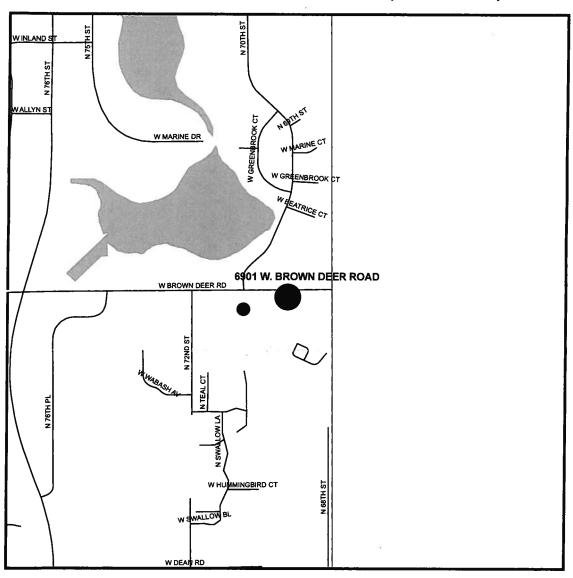

### 9:15 A.M.

O9 HUBBARD, Bryant K., Agent for "Hubbard & Associates NA, Inc.", Class "B" Tavern and Record Spin applications for "MJ Café" at 6901 W. Brown Deer Road.

Special Letter