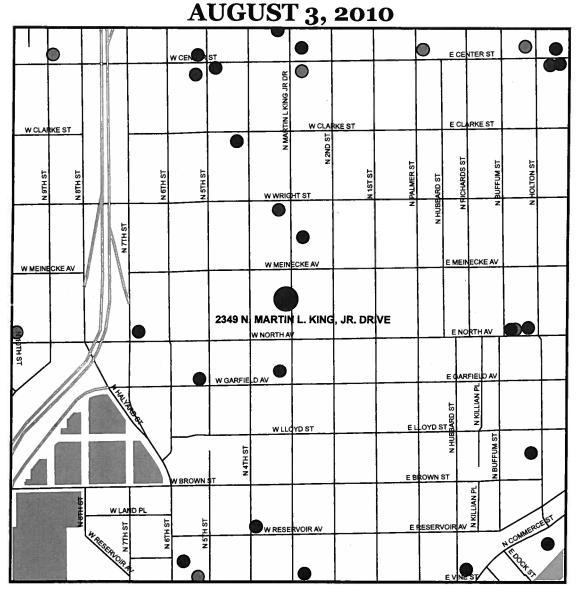

See attached police report, previous premise reports and computer aided dispatch (CAD) reports. Neighborhood Objections to the appropriateness of the location and premises to be licensed and whether the location will create undesirable neighborhood problems including: loitering, littering, loud music and noise, parking and traffic problems, drug and criminal activity, prostitution, trespassing, public urination, fights, shootings, vandalism, thefts, fitness of location based over-concentration of alcohol beverage outlets in the area (see enclosed map), and any other factors which are detrimental to the health, safety, and welfare of the neighborhood. Please be advised that the public will be able to comment regarding the aforementioned issues.

Please note this application may be recommended for denial based on fitness of the location due to concentration of alcohol beverage outlets in the area. If the application is denied for this reason, no other application for an alcohol beverage license for this location shall be recommended for approval by the Licenses Committee within three years of the date of denial unless the applicant has demonstrated a change of circumstances since the prior denial.