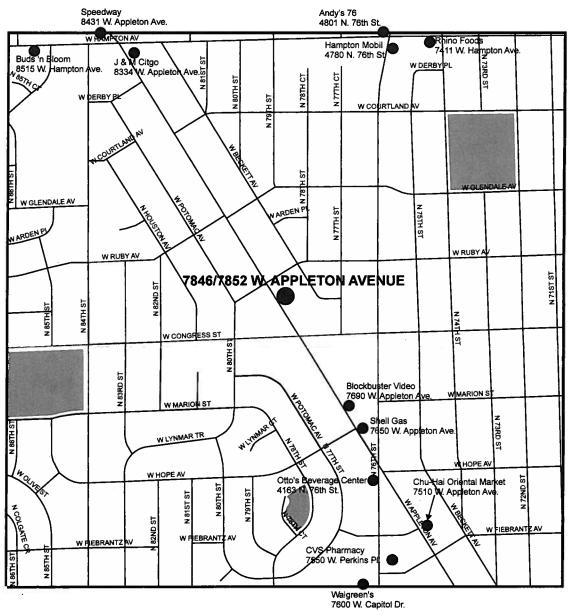

10:30A.M.

2. <u>100460</u> Motion relating to the new application for a food dealer license of Ablasse Oueroraogo

for the premises 7846 W. Appleton Avenue doing business as "Appleton Food Market"

in the 5th Aldermanic District.

### 10:30 A.M.

OUEDRAOGO, Ablasse, Food Dealer application for "Appleton Food Market" at 7846 W. Appleton Avenue.

Special Letter

- BATES, Elizabeth B., Agent for "Ken Elliot's, Inc.", Class "B" Tavern, Tavern Dance and 03 Videogame Center renewal applications for "Scooters Pub/Dukes on Water" at 150-58 E. Juneau Avenue. (expires 11-25-10) Special Letter
- 01 HORTON, Cedric R., Class "B" Tavern and Tavern Dance applications with an age restriction of 25 years of age and older for "C-Note's Upscale Sports Lounge" at 5138 N. 37<sup>th</sup> Street. **New Location** Special Letter