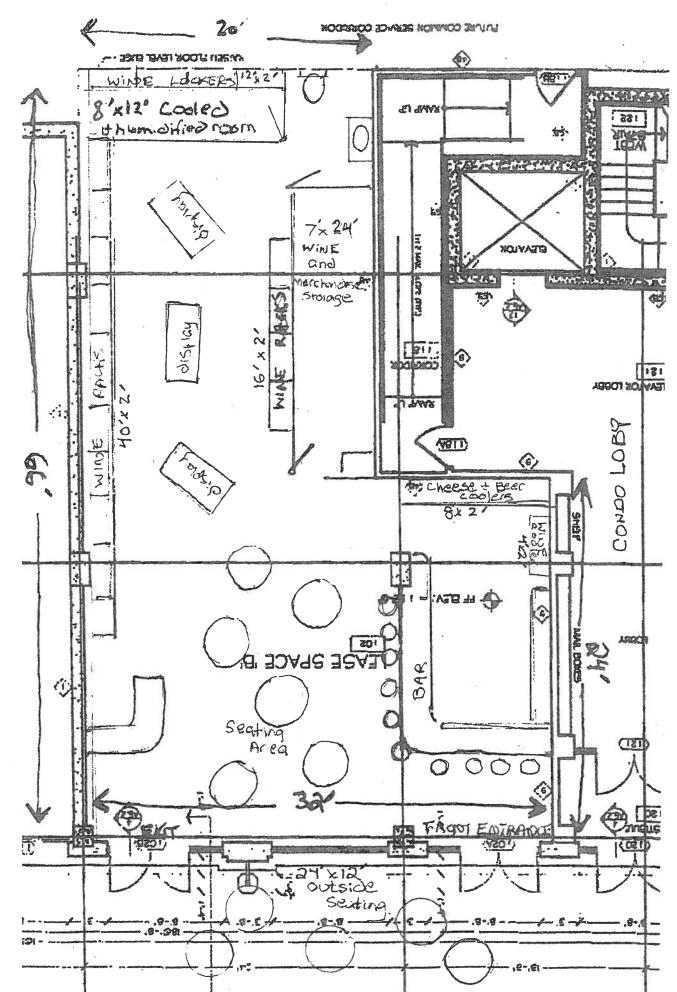

New Location Special Letter

MONIGAL, Paul J., Agent for "Vino Third Ward, LLC", Class "B" Tavern and Instrumental Music applications for "Vino 100 Milwaukee Third Ward" at 102-C N. Water Street.

Special Letter