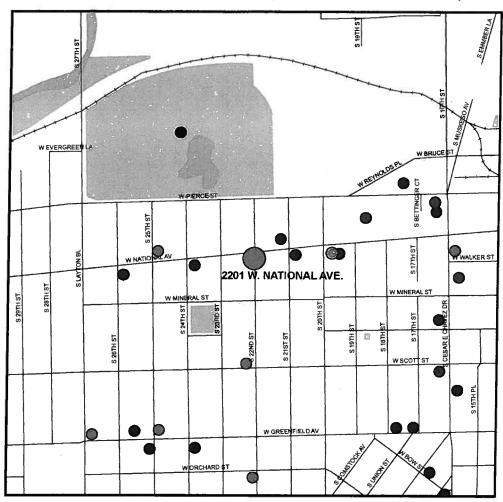

See attached police report, previous premise reports and computer aided dispatch (CAD) reports. Neighborhood Objections to the appropriateness of the location and premises to be licensed and whether the location will create undesirable neighborhood problems including: loitering, littering, loud music and noise, parking and traffic problems, drug and criminal activity, prostitution, trespassing, public urination, fights, shootings, vandalism, thefts, fitness of location based over-concentration of alcohol beverage outlets in the area (see enclosed map), and any other factors which are detrimental to the health, safety, and welfare of the neighborhood. Please be advised that the public will be able to comment regarding the aforementioned issues.

# LICENSED ALCOHOL BEVERAGE ESTABLISHMENTS WITHIN A ONE-SQUARE-MILE AREA CENTERED ON 2201 W. NATIONAL AVE., SEPTEMBER 16, 2010

|                  |                |      | License | <b>Expiration</b> |                                   |
|------------------|----------------|------|---------|-------------------|-----------------------------------|
| Premises Address |                |      | Туре    | Date              | Establishment Name                |
| 1143 S           | 22ND           | ST   | AMALT   |                   | ABC STORE                         |
| 719 S            | CESAR E CHAVEZ | DR   | ALQML   | 20111013          | NATIONAL LIQUOR                   |
| 721 S            | CESAR E CHAVEZ | DR   | BTAVN   | 20110410          | CLUB INTERNATIONAL                |
| 820 S            | CESAR E CHAVEZ | DR   | AMALT   | 20110503          | LA HACIENDA                       |
| 916 S            | CESAR E CHAVEZ | DR   | ALQML   | 20110630          | EL REY SPIRITS, INC               |
| 1035 S           | CESAR E CHAVEZ | DR   | BTAVN   | 20101124          | JALISCO RESTAURANT                |
| 1207 S           | CESAR E CHAVEZ | DR   | ALQML   | 20110730          | EL CHARRO BEVERAGES               |
| 1234 S           | CESAR E CHAVEZ | DR   | BTAVN   | 20110724          | ARTEAGA'S RESTAURANT              |
| 1537 S           | CESAR E CHAVEZ | DR   | BTAVN   | 20110324          | MONET'S TAP                       |
| 1700 W           | GREENFIELD     | ΑV   | BTAVN   | 20110205          | VILLA'S PLACE                     |
| 1734 W           | GREENFIELD     | ΑV   | BTAVN   | 20110204          | FUTURISTIC LOUNGE                 |
| 2339 W           | GREENFIELD     | ΑV   | BTAVN   | 20110630          | CLUB 24                           |
| 2438 W           | GREENFIELD     | ΑV   | AMALT   | 20110304          | RICHARD'S GROCERY                 |
| 2501 W           | GREENFIELD     | ΑV   | BTAVN   | 20110614          | EL CANAVERAL                      |
| 2522 W           | GREENFIELD     | ΑV   | BTAVN   | 20110927          | VILLA'S RESTAURANT                |
| 524 S            | LAYTON         | BL   | BTAVN   | 20101124          | ZILLI HOSPITALITY GROUP           |
| 1344 S           | LAYTON         | BL   | AMALT   | 20110206          | LAYTON FOOD MARKET                |
| 1460 S           | MUSKEGO        | ΑV   | BTAVN   |                   | TEQUILA NIGHT CLUB                |
| 1818 W           | NATIONAL       | ΑV   | ALQML   | 20110727          | PICK 'N SAVE #6864                |
| 1923 W           | NATIONAL       | ΑV   | BTAVN   | 20111018          | PHAN'S GARDEN                     |
| 1925 W           | NATIONAL       | ΑV   | BBEER   | 20110801          | WAT PATH LAO BUDDIST TEMPLE CORP  |
| 2039 W           | NATIONAL       | ΑV   | BTAVN   | 20110408          | EL TORO BRAVO                     |
| 2106 W           | NATIONAL       | ΑV   | BTAVN   | 20110926          | TAQUERIA EL JALAPENO              |
| 2201 W           | NATIONAL       | ΑV   | AMALT   | 20110614          | GOODSPOT FOODS                    |
| 2333 W           | NATIONAL       | ΑV   | BTAVN   | 20110921          | TAQUERIA MR CHURRO                |
| 2434 W           | NATIONAL       | ΑV   | AMALT   | 20110208          | KWIK STOP                         |
| 2537 W           | NATIONAL       | AV , | BTAVN   |                   | CANDELA BQT & CONFERENCE FACILITY |
| 2201 W           | ORCHARD        | ST   | AMALT   | 20101215          | ORCHARD FOOD MART                 |
| 1712 W           | PIERCE         | ST   | BTAVN   | 20110615          | MIXXERS BAR AND GRILL             |

Please note this application may be recommended for denial based on fitness of the location due to concentration of alcohol beverage outlets in the area. If the application is denied for this reason, no other application for an alcohol beverage license for this location shall be recommended for approval by the Licenses Committee within three years of the date of denial unless the applicant has demonstrated a change of circumstances since the prior denial.