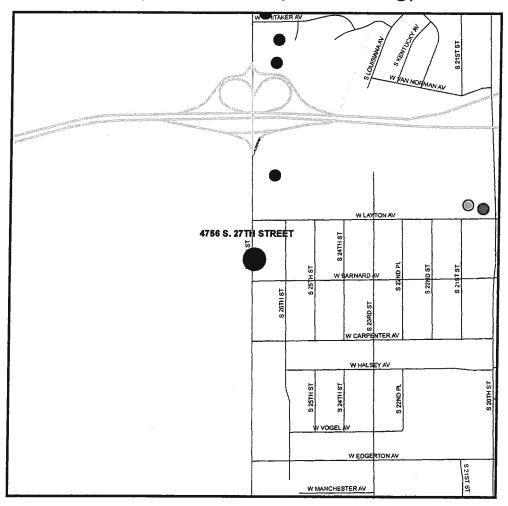

### 9:00 A.M.

- TORRES-VAZQUEZ, Maria D., Junk Collector Truck application for "Perez Brothers" at 908 W. Scott Street.

  New Location
  Special Letter
- MANEAGE, John, Agent for "MPO, LLC", Secondhand Motor Vehicle Dealer application For "Milwaukee Pre-Owned" at 524 E. Layton Avenue. Special Letter
- HUYNH, Hao T., Agent for "Pho 27, LLC", Class "B" Fermented Malt Beverage and Class "C" Wine applications for "Pho 27" at 4756 S. 27<sup>th</sup> Street. New Location Special Letter