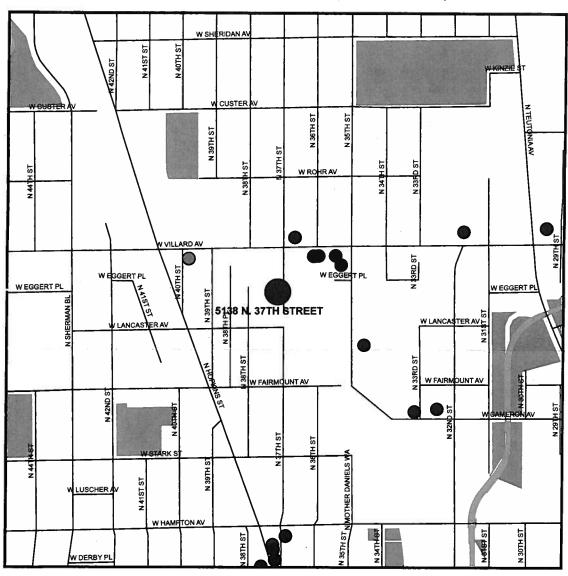

### 10:30 A.M.

OUEDRAOGO, Ablasse, Food Dealer application for "Appleton Food Market" at 7846 W. Appleton Avenue.

Special Letter

- BATES, Elizabeth B., Agent for "Ken Elliot's, Inc.", Class "B" Tavern, Tavern Dance and 03 Videogame Center renewal applications for "Scooters Pub/Dukes on Water" at 150-58 E. Juneau Avenue. (expires 11-25-10) Special Letter
- 01 HORTON, Cedric R., Class "B" Tavern and Tavern Dance applications with an age restriction of 25 years of age and older for "C-Note's Upscale Sports Lounge" at 5138 N. 37<sup>th</sup> Street. **New Location** Special Letter