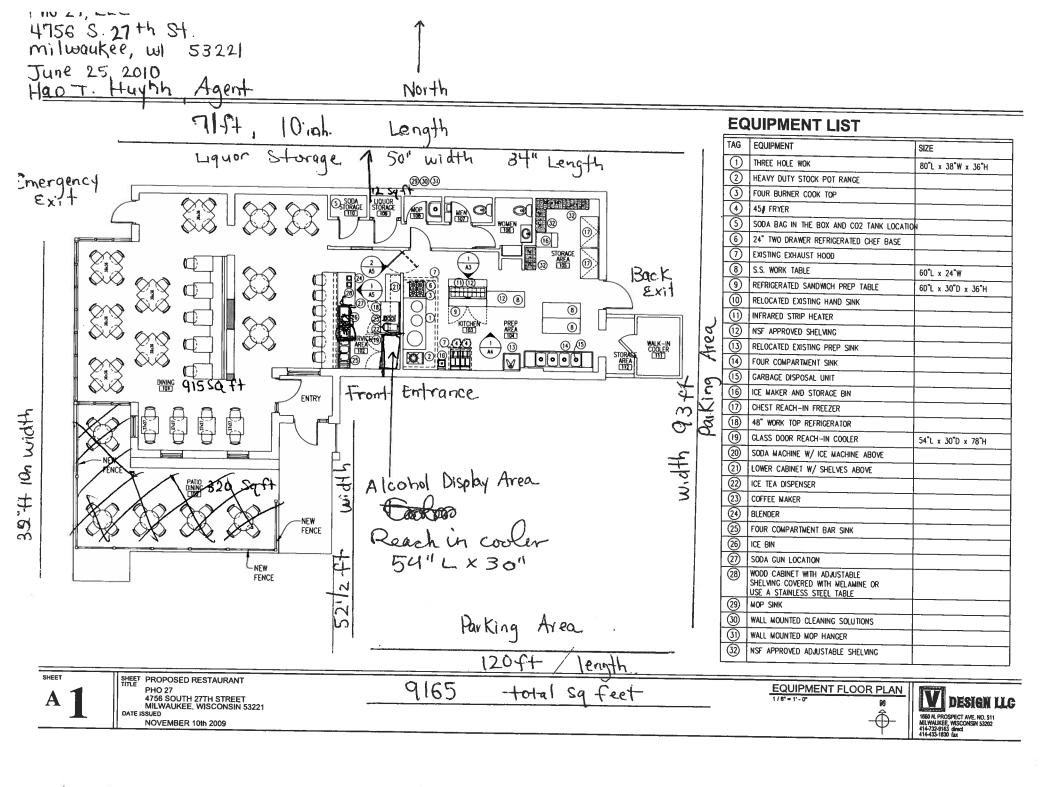

### 9:00 A.M.

- TORRES-VAZQUEZ, Maria D., Junk Collector Truck application for "Perez Brothers" at 908 W. Scott Street.

  New Location
  Special Letter
- MANEAGE, John, Agent for "MPO, LLC", Secondhand Motor Vehicle Dealer application For "Milwaukee Pre-Owned" at 524 E. Layton Avenue. Special Letter
- HUYNH, Hao T., Agent for "Pho 27, LLC", Class "B" Fermented Malt Beverage and Class "C" Wine applications for "Pho 27" at 4756 S. 27<sup>th</sup> Street. New Location Special Letter