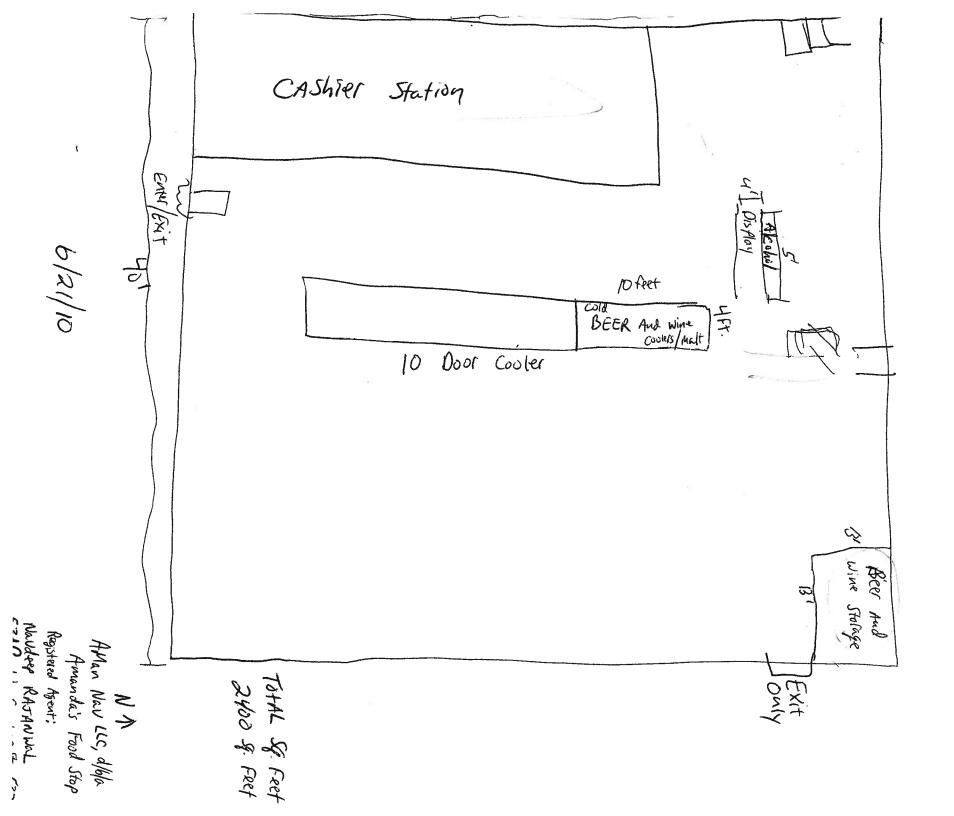

#### 9:30 A.M.

10 RAJANWAL, Navdeep S., Agent for "Aman Nav, LLC", Class "A" Fermented Malt Beverage application for "Amanda's Food Stop" at 5310 W. Center Street.

New Location Special Letter