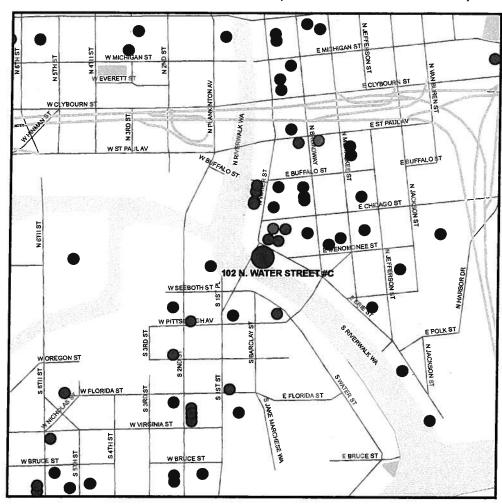

See attached police report, previous premise reports and computer aided dispatch (CAD) reports. Neighborhood Objections to the appropriateness of the location and premises to be licensed and whether the location will create undesirable neighborhood problems including: loitering, littering, loud music and noise, parking and traffic problems, drug and criminal activity, prostitution, trespassing, public urination, fights, shootings, vandalism, thefts, fitness of location based over-concentration of alcohol beverage outlets in the area (see enclosed map), and any other factors which are detrimental to the health, safety, and welfare of the neighborhood. Please be advised that the public will be able to comment regarding the aforementioned issues.

# LICENSED ALCOHOL BEVERAGE ESTABLISHMENTS WITHIN A ONE-SQUARE-MILE AREA CENTERED ON 2201 W. NATIONAL AVE., SEPTEMBER 16, 2010

|                  |                |      | License | <b>Expiration</b> |                                   |
|------------------|----------------|------|---------|-------------------|-----------------------------------|
| Premises Address |                |      | Туре    | Date              | Establishment Name                |
| 1143 S           | 22ND           | ST   | AMALT   |                   | ABC STORE                         |
| 719 S            | CESAR E CHAVEZ | DR   | ALQML   | 20111013          | NATIONAL LIQUOR                   |
| 721 S            | CESAR E CHAVEZ | DR   | BTAVN   | 20110410          | CLUB INTERNATIONAL                |
| 820 S            | CESAR E CHAVEZ | DR   | AMALT   | 20110503          | LA HACIENDA                       |
| 916 S            | CESAR E CHAVEZ | DR   | ALQML   | 20110630          | EL REY SPIRITS, INC               |
| 1035 S           | CESAR E CHAVEZ | DR   | BTAVN   | 20101124          | JALISCO RESTAURANT                |
| 1207 S           | CESAR E CHAVEZ | DR   | ALQML   | 20110730          | EL CHARRO BEVERAGES               |
| 1234 S           | CESAR E CHAVEZ | DR   | BTAVN   | 20110724          | ARTEAGA'S RESTAURANT              |
| 1537 S           | CESAR E CHAVEZ | DR   | BTAVN   | 20110324          | MONET'S TAP                       |
| 1700 W           | GREENFIELD     | ΑV   | BTAVN   | 20110205          | VILLA'S PLACE                     |
| 1734 W           | GREENFIELD     | ΑV   | BTAVN   | 20110204          | FUTURISTIC LOUNGE                 |
| 2339 W           | GREENFIELD     | ΑV   | BTAVN   | 20110630          | CLUB 24                           |
| 2438 W           | GREENFIELD     | ΑV   | AMALT   | 20110304          | RICHARD'S GROCERY                 |
| 2501 W           | GREENFIELD     | ΑV   | BTAVN   | 20110614          | EL CANAVERAL                      |
| 2522 W           | GREENFIELD     | ΑV   | BTAVN   | 20110927          | VILLA'S RESTAURANT                |
| 524 S            | LAYTON         | BL   | BTAVN   | 20101124          | ZILLI HOSPITALITY GROUP           |
| 1344 S           | LAYTON         | BL   | AMALT   | 20110206          | LAYTON FOOD MARKET                |
| 1460 S           | MUSKEGO        | ΑV   | BTAVN   |                   | TEQUILA NIGHT CLUB                |
| 1818 W           | NATIONAL       | ΑV   | ALQML   | 20110727          | PICK 'N SAVE #6864                |
| 1923 W           | NATIONAL       | ΑV   | BTAVN   | 20111018          | PHAN'S GARDEN                     |
| 1925 W           | NATIONAL       | ΑV   | BBEER   | 20110801          | WAT PATH LAO BUDDIST TEMPLE CORP  |
| 2039 W           | NATIONAL       | ΑV   | BTAVN   | 20110408          | EL TORO BRAVO                     |
| 2106 W           | NATIONAL       | ΑV   | BTAVN   | 20110926          | TAQUERIA EL JALAPENO              |
| 2201 W           | NATIONAL       | ΑV   | AMALT   | 20110614          | GOODSPOT FOODS                    |
| 2333 W           | NATIONAL       | ΑV   | BTAVN   | 20110921          | TAQUERIA MR CHURRO                |
| 2434 W           | NATIONAL       | ΑV   | AMALT   | 20110208          | KWIK STOP                         |
| 2537 W           | NATIONAL       | AV , | BTAVN   |                   | CANDELA BQT & CONFERENCE FACILITY |
| 2201 W           | ORCHARD        | ST   | AMALT   | 20101215          | ORCHARD FOOD MART                 |
| 1712 W           | PIERCE         | ST   | BTAVN   | 20110615          | MIXXERS BAR AND GRILL             |