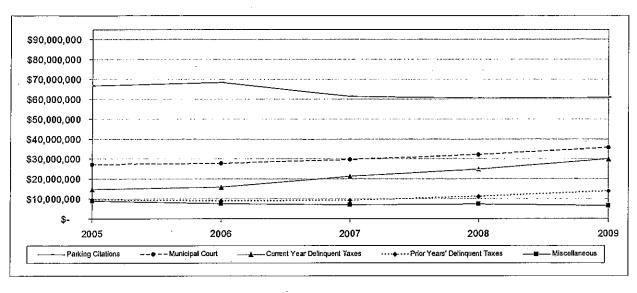

vides summary information on City outstanding receivables including Delinquent Taxes; Parking Fund Citations; Municipal Court Judgments; and Miscellaneous Accounts Receivable.

1



#### Outstanding Receivables as of December 31, 2009

Outstanding receivables for the City of Milwaukee as of December 31, 2009, total approximately \$146.4 million. The largest category of outstanding receivables is Parking Citations at 42%, followed by Delinquent Taxes totaling 30%. Of the Delinquent Taxes total, 20% is related to current year Delinquent Taxes (2008 taxes for 2009 purposes) and 10% to prior years' Delinquent Taxes (2007 taxes and prior). Municipal Court outstanding judgments make up 24% of total outstanding receivables. Miscellaneous Accounts Receivable is the smallest category totaling 4%.



#### **Outstanding Receivables at Year End 2005-2009**

|                                                                                                                         | <u>2005</u>                                                            | <u>2006</u>                                                            | <u>2007</u>                                                            | <u>2008</u>                                                             | <u>2009</u>                                                             |
|-------------------------------------------------------------------------------------------------------------------------|------------------------------------------------------------------------|-------------------------------------------------------