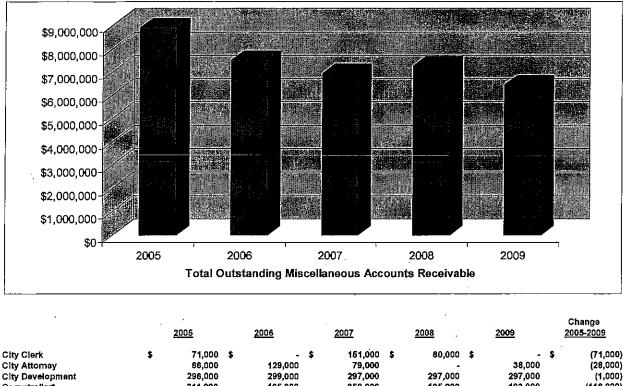

uencies of \$5,000 may be cancelled or adjusted through Common Council action. An interdepartmental process is followed for delinquencies less than \$5,000. Municipal Court judgments are settled either through cash fines, jail time or community service. Judgments that are at least seven years old, and meet City Attorney criteria, may be written off pursuant to Common Council resolution authorizing such write-offs.

#### **Parking Fund Receivables Aging**



The chart above shows the aging of parking citation outstanding receivables from 2005 through 2009. More than half of the current outstanding balance for parking citation receivables is considered uncollectible due to lack of registered owner information, citations issued to out of state vehicles, and the age of outstanding citations.



#### **Outstanding Miscellaneous Accounts Receivable**

311,000 105,000 258,000 195,000 193,000 (118,000) Comptroller\* Employee Relations\* 494,000 1,011,000 598,000 352,000 620,000 426,000 Dept of Administration 3,000 29,000 21,000 23,000 94,000 91,000 Fire Department 877,000 97,000 89,000 137,000 92,000 (585,000) 761,000 957,000 163,000 92,000 101,000 (680,000) Health Department 1,643,000 1,645,000 1,645,000 1,652,000 1,640,000 (3,000) Police Department 2,234,000 353,000 641.000 919,000 1.602.000 994.000 Port of Milwaukee Public Works 3.922.000 2,409,000 1.998.000 2.196.000 2.055.000 (1.667.000)9,000 9.000 10.000 15,000 7.000 **City Treasurer** 9,000 6,436,000 \$ (2,476,000) TOTAL 8.915.000 \$ 7,508,000 \$ 8.937.000 \$ 7.250.000 \$

\*Totals differ from 2009 report due to exclusion of