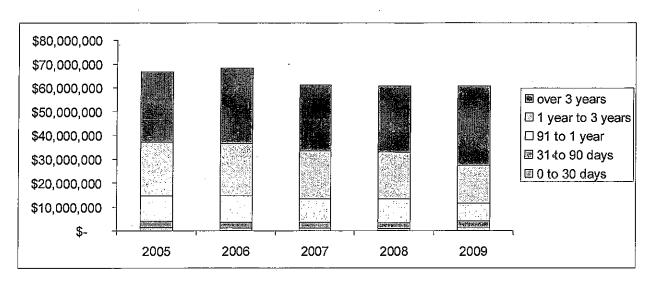

.9 million in 2005 to \$6.4 million in 2009. Parking citation outstanding receivables decreased from \$66.6 million in 2005 to \$60.7 million in 2009.

The Parking Fund writes off delinquencies that are six years old or older, due to the statute of limitations rendering these uncollectible. Miscellaneous accounts receivable and tax delinquencies of \$5,000 may be cancelled or adjusted through Common Council action. An interdepartmental process is followed for delinquencies less than \$5,000. Municipal Court judgments are settled either through cash fines, jail time or community service. Judgments that are at least seven years old, and meet City Attorney criteria, may be written off pursuant to Common Council resolution authorizing such write-offs.

#### **Parking Fund Receivables Aging**



The chart above shows the aging of parking citation outstanding receivables from 2005 through 2009. More than half of the current outstanding balance for parking citation receivables is considered uncollectible due to lack of registered owner information, citations issued to out of state vehicles, and the age of outstanding citations.



#### **Outstanding Miscellaneous Accounts Receivable**

311,000 105,000 258,000 195,000 193,000 (118,000) Comptroller\* Employee Relations\* 494,000 1,011,000 598,000 352,000 620,000 426,000 Dept of Administration 3,000 29,000 21,000 23,000 94,000 91,000 Fire Department 877,000 97,000 89,000 137,000 92,000 (585,000) 761,000 957,000 163,000 92,000 101,000 (680,000) Health Department 1,643,000 1,645,000 1,645,000 1,652,000 1,640,000 (3,000) Police Departme