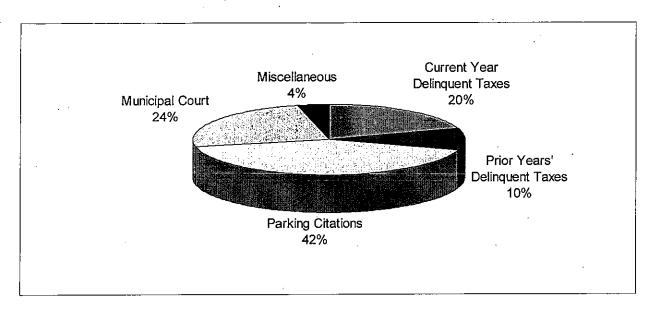

to the City. The Task Force submitted its final report and recommendations, contained in File 051098, to the Common Council in December 2005.

The report included a recommendation that the Comptroller's Office provide reports annually analyzing delinquent outstanding debt. This recommendation resulted in the adoption of ordinance 304-1-5, which requires the City Comptroller to submit a written annual report to the Common Council analyzing outstanding delinquent debt.

The Comptroller's 2010 Report on Outstanding Receivables as of December 31, 2009, is being issued as required by Ordinance 304-1-5. The report provides summary information on City outstanding receivables including Delinquent Taxes; Parking Fund Citations; Municipal Court Judgments; and Miscellaneous Accounts Receivable.

1



#### Outstanding Receivables as of December 31, 2009

Outstanding receivables for the City of Milwaukee as of December 31, 2009, total approximately \$146.4 million. The largest category of outstanding receivables is Parking Citations at 42%, followed by Delinquent Taxes totaling 30%. Of the Delinquent Taxes total, 20% is related to current year Delinquent Taxes (2008 taxes for 2009 purposes) and 10% to prior years' Delinquent Taxes (2007 taxes and prior). Municipal Court outstanding judgments make up 24% of total outstanding receivables. Miscellaneous Accounts Receivable is the smallest category totaling 4%.



#### **Outstanding Receivables at Year End 2005-2009**

|