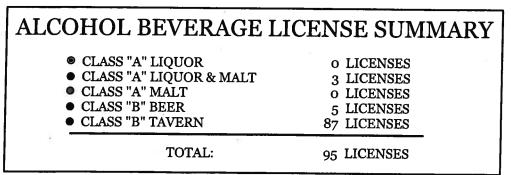

| ST   | BTAVN        | 20110519 HO  | T WATER/WHEREHOUSE              |

92\_10.xls JDO 08/12/2010

## LICENSED ALCOHOL BEVERAGE ESTABLISHMENTS WITHIN A ONE-SQUARE-MILE AREA CENTERED ON 117 W. PITTSBURGH AVE., AUGUST 3, 2010





Friday, September 10, 2010



# **Notice of Public Hearing**



Scott A. Krahn, Agt. Satin at 117 W Pittsburgh Av

Class 'B' Tavern and Tavern Amusement (Cabaret/Nite Club) applications

### Monday, September 20, 2010 at 10:00 AM

To Whom it may concern:

Class 'B' Tavern and Tavern Amusement (Cabaret/Nite Club) applications for Satin at 117 W Pittsburgh Av has been made by the above named applicant. This requires approval from the Licenses Committee and the Common Council of the City of Milwaukee. The hearing before the Licenses Committee will take place on 9/20/2010 at 10:00 AM, in Room 301-B, Third Floor, City Hall, 200 East Wells Street. If you wish, you may provide testimony at the hearing regarding the request; see below for further information. You are not required to attend the h