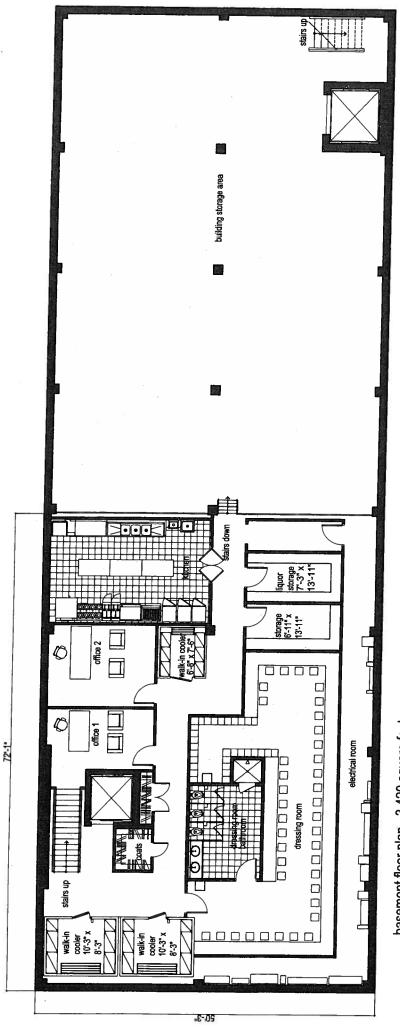

| is pant.                                                                       |                                                                                                                                                                                        |
| NOTARY SEAL MUST                                  | BE AFFIXED                                                                     | ė.                                                                                                                                                                                     |



first floor plan - 7,048 square feet

bottle display 30'-0" L x 6'-0" H

Scott Krahn,
Agent for Six Star Holdings LLC
Silk East
North Old World 3rd Street
Milwarkee, WI 53202
Date: June 15,2010



basement floor plan - 3,420 square feet

Scott Krahn, Agent for Six Star Holdings LLC SIX East T30 North Old World 3rd Street Milwaukee, WI 53202 Date: June 15,2010



### CITY OF MILWAUKEE OFFICE OF THE CITY CLERK

Tuesday, September 14, 2010

#### **COMMITTEE MEETING NOTICE**

**AD 12** 

Jose Espino 927 S 3rd St Milwaukee, WI 53204

You are requested to attend a hearing which is to be held in Room 301-B, Third Floor, City Hall on:

#### Monday, September 20, 2010 at 10:00 AM

Regarding: Your Class 'B' Tavern and Instrumental Music applications for "Indios Place" at 915 S. Cesar E Chavez Dr.

There is a possibility that your application may be denied for the following reasons:

See attached police report and computer aided dispatch (CAD) reports.

Neighborhood Objections to the appropr