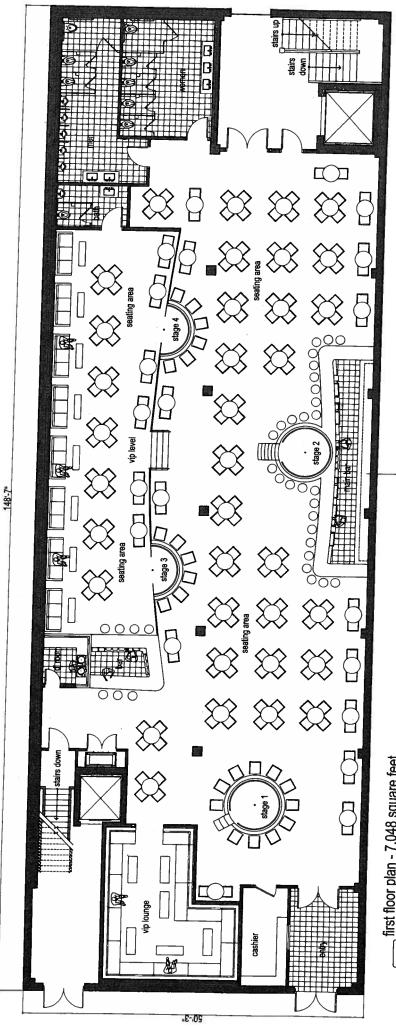

er/Member                                                                                                                                                    |
| My Commission - expired                           | is pant.                                                                       |                                                                                                                                                                                        |
| NOTARY SEAL MUST                                  | BE AFFIXED                                                                     | ė.                                                                                                                                                                                     |



first floor plan - 7,048 square feet

bottle display 30'-0" L x 6'-0" H

Scott Krahn,
Agent for Six Star Holdings LLC
Silk East
North Old World 3rd Street
Milwarkee, WI 53202
Date: June 15,2010



basement floor plan - 3,420 square feet

Scott Krahn, Agent for Six Star Holdings LLC SIX East T30 North Old World 3rd Street Milwaukee, WI 53202 Date: June 15,2010



### CITY OF MILWAUKEE OFFICE OF THE CITY CLERK

Tuesday, September 14, 2010

#### **COMMITTEE MEETING NOTICE**

**AD 12** 

Jose Espino 927 S 3rd St Milwaukee, WI 53204

You are requested to attend a hearing which is to be held in Room 301-B, Third Floor, City Hall on:

#### Monday, September 20, 2010 at 10:00 AM

Regarding: Your Class 'B' Tavern and Instrumental Music applications for "Indios Place" at 915 S. Cesar E Chavez Dr.