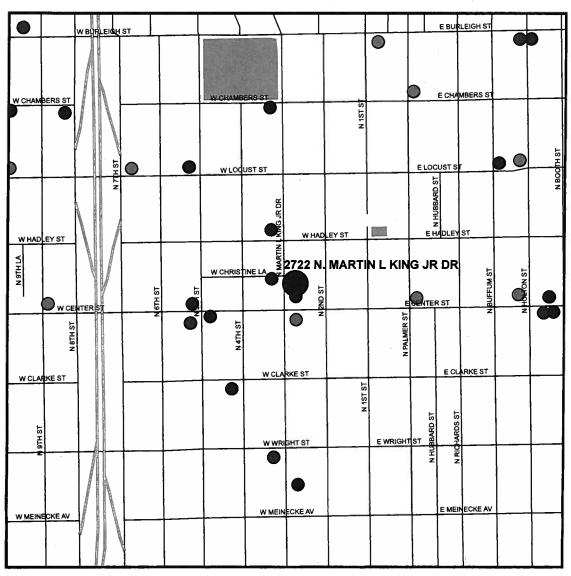

## CONVENIENCE FOOD STORES WITHIN A ONE-SQUARE-MILE AREA CENTERED ON 6046 W. FOND DU LAC AVE., JUNE 2010

### CONVENIENCE FOOD STORE SUMMARY

• 4 TOTAL ESTABLISHMENTS

### CONVENIENCE FOOD STORE SUMMARY

• 4 TOTAL ESTABLISHMENTS

CITY OF MILWAUKEE HEALTH DEPARTMENT- Consumer Environmental Health
841 N Broadway Room 304 Milwaukee WI 53202 (Telephone 414.286.3674 Fax 414.286.5164)
FOOD DEALER LICENSE APPLICATION (License year is July 1-June 30)