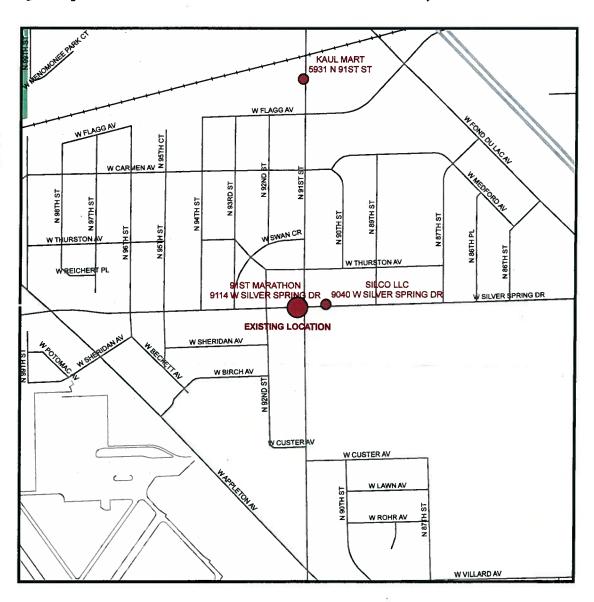

the premises 9040 W. Silver Spring Drive doing business as "BP Gas

Station/Convenience Store" in the 2nd Aldermanic District.

Sponsors: THE CHAIR

<u>Attachments:</u> Objection

Concentration map

Public Notice and Notice to Applicant

3. <u>100388</u> Motion relating to the new application for a food dealer license of 9114 Inc. for the

premises 9114 W. Silver Spring Drive doing business as "9114, Inc." in the 2nd

Aldermanic District.

Kevin,

Alderman Davis would like to see the following application heard in front of The License Committee.

9114 W. Silver Spring 9040 W. Silver Spring

These will be based on previous neighborhood concerns about the up keep of these businesses

6046 W. Fond Du lac Ave This one is due to the extensive police record.

Please send to License Committee for scheduling

Thank You for your assistance.....

Sherman T. Morton, Legislative Aide To Alderman Joe Davis, Sr. 2nd Aldermanic District City Hall, Room 205 200 E. Wells Street Milwaukee, Wl. 53202 414-286-3787 Office 414-286-0916 Fax sherman.morton@milwaukee.gov