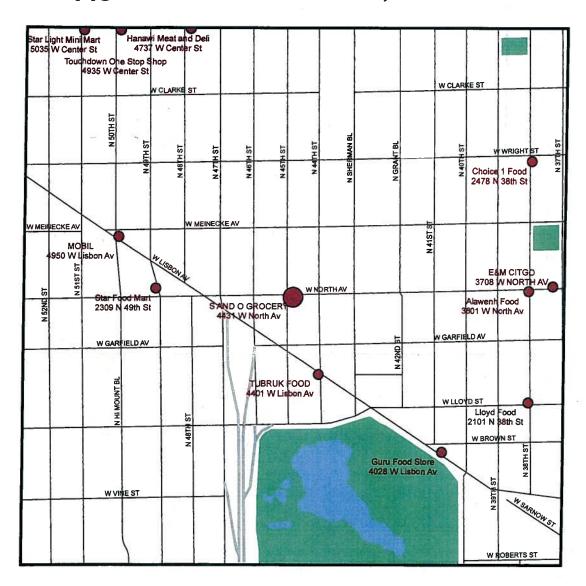

for Farah Mini Mart, LLC for the premises 4431 W. North Avenue doing business as

"Farah Mini Mart" in the 15th Aldermanic District.

<u>Sponsors:</u> THE CHAIR <u>Attachments:</u> <u>Objection</u>

**Concentration map** 

## CONVENIENCE FOOD STORES WITHIN A ONE-SQUARE-MILE AREA CENTERED ON 6046 W. FOND DU LAC AVE., JUNE 2010

### CONVENIENCE FOOD STORE SUMMARY

• 4 TOTAL ESTABLISHMENTS