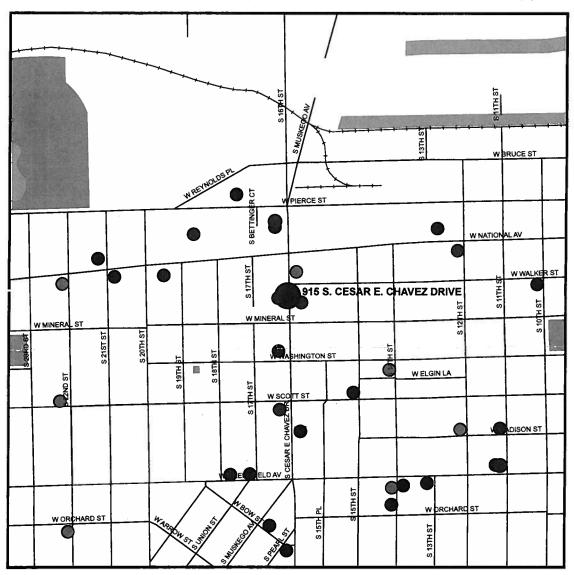

## CONVENIENCE FOOD STORES WITHIN A ONE-SQUARE-MILE AREA CENTERED ON 6046 W. FOND DU LAC AVE., JUNE 2010

### CONVENIENCE FOOD STORE SUMMARY

• 4 TOTAL ESTABLISHMENTS