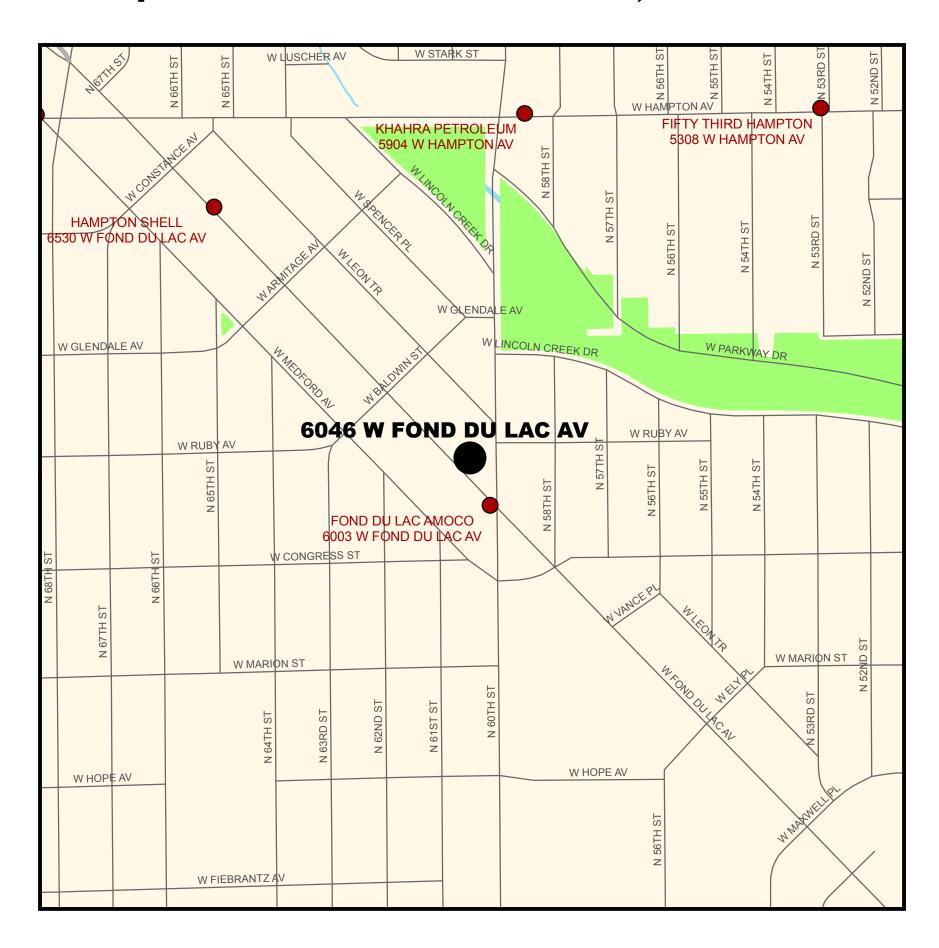

## CONVENIENCE FOOD STORES WITHIN A ONE-SQUARE-MILE AREA CENTERED ON 6046 W. FOND DU LAC AVE., JUNE 2010

### CONVENIENCE FOOD STORE SUMMARY

• 4 TOTAL ESTABLISHMENTS