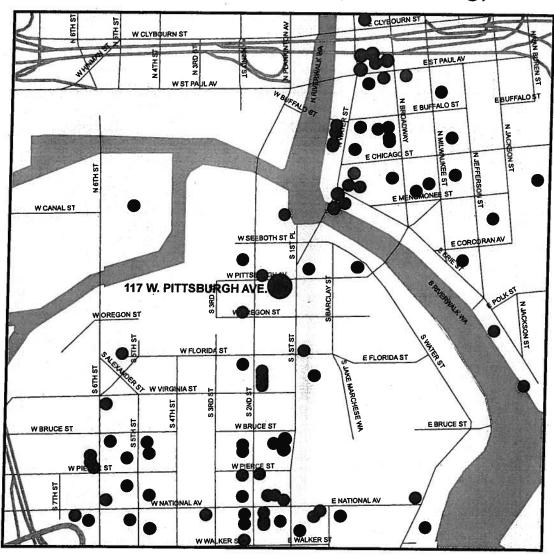

## CONVENIENCE FOOD STORES WITHIN A ONE-SQUARE-MILE AREA CENTERED ON 6046 W. FOND DU LAC AVE., JUNE 2010

### CONVENIENCE FOOD STORE SUMMARY

• 4 TOTAL ESTABLISHMENTS

### CONVENIENCE FOOD STORE SUMMARY

• 4 TOTAL ESTABLISHMENTS

CITY OF MILWAUKEE HEALTH DEPARTMENT- Consumer Environmental Health
841 N Broadway Room 304 Milwaukee WI 53202 (Telephone 414.286.3674 Fax 414.286.5164)
FOOD DEALER LICENSE APPLICATION (License year is July 1-June 30)