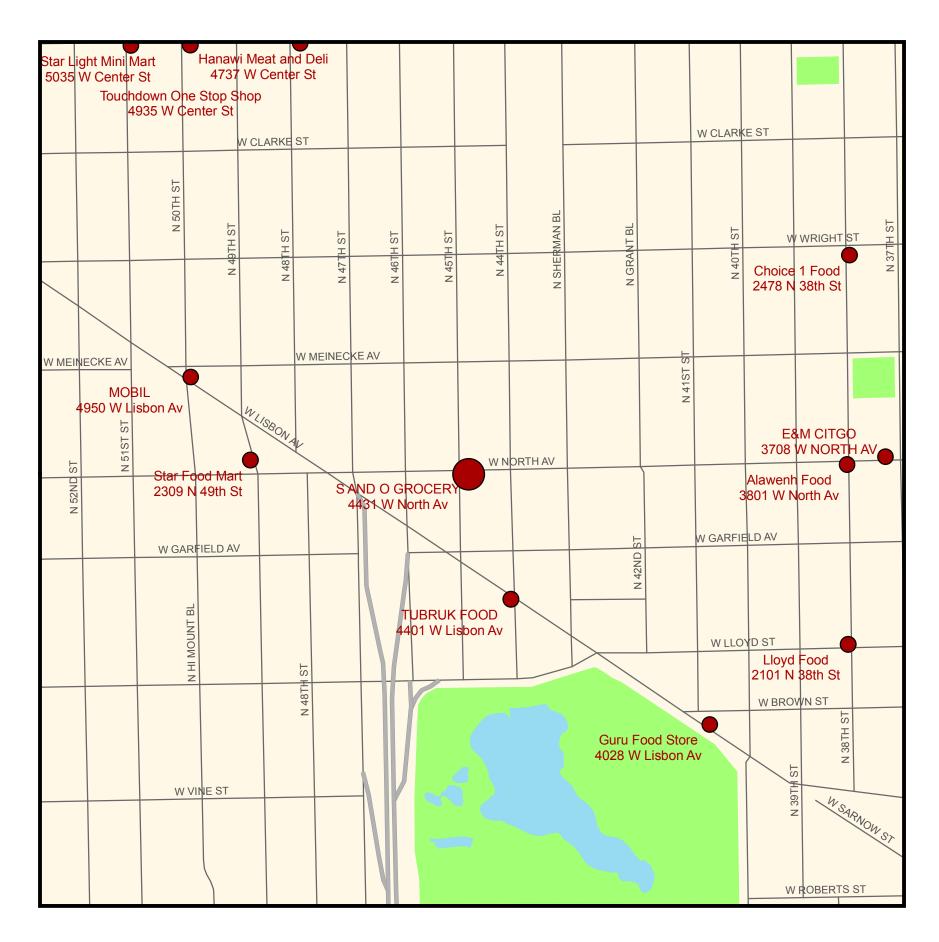

for Farah Mini Mart, LLC for the premises 4431 W. North Avenue doing business as

"Farah Mini Mart" in the 15th Aldermanic District.

<u>Sponsors:</u> THE CHAIR <u>Attachments:</u> <u>Objection</u>

**Concentration map** 