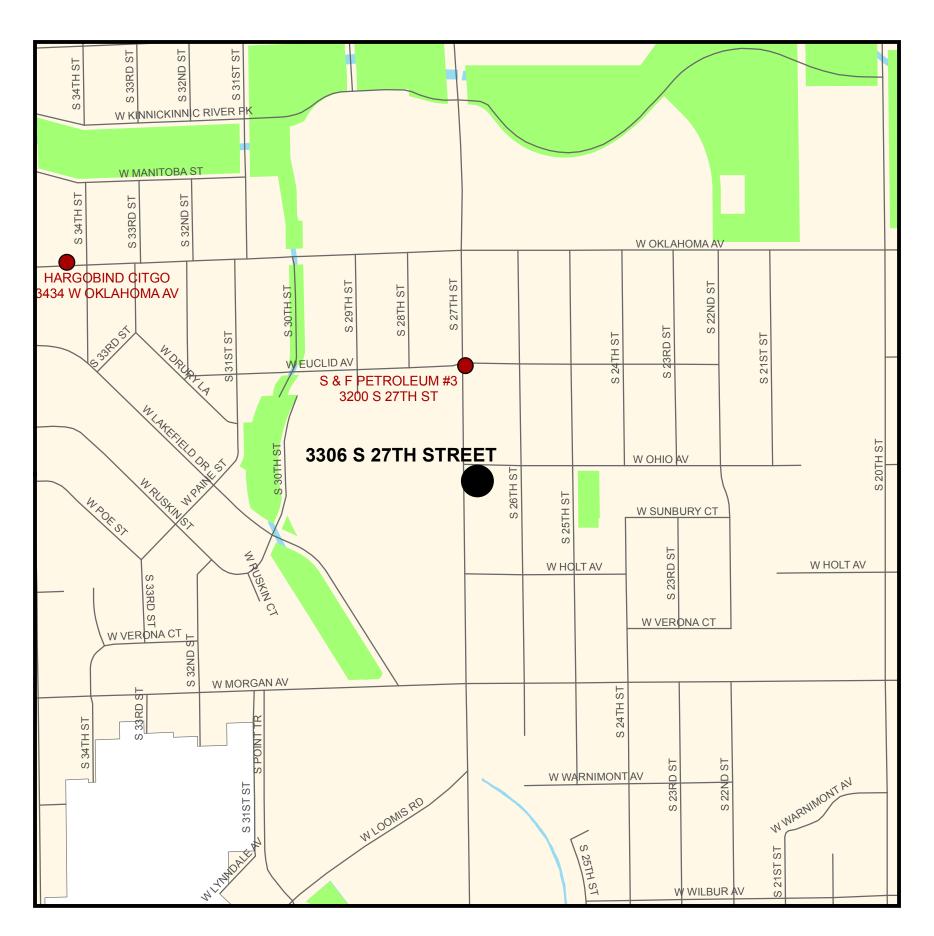

<u>Sponsors:</u> THE CHAIR

Attachments: Objection

Concentration map

Public Notice and Notice to Applicant

4. 100386 Motion relating to the new application for a food dealer license of Armando Aguirre for

the premises 3306 S. 27th Street doing business as "Tattoos By Mando" in the 11th

Aldermanic District.

**Sponsors:** THE CHAIR

Attachments: Objection

Concentration map

**Public Notice and Notice to Applicant** 

5. 100275 Motion relating to the new application for a food dealer license of Farah Othman, Agent