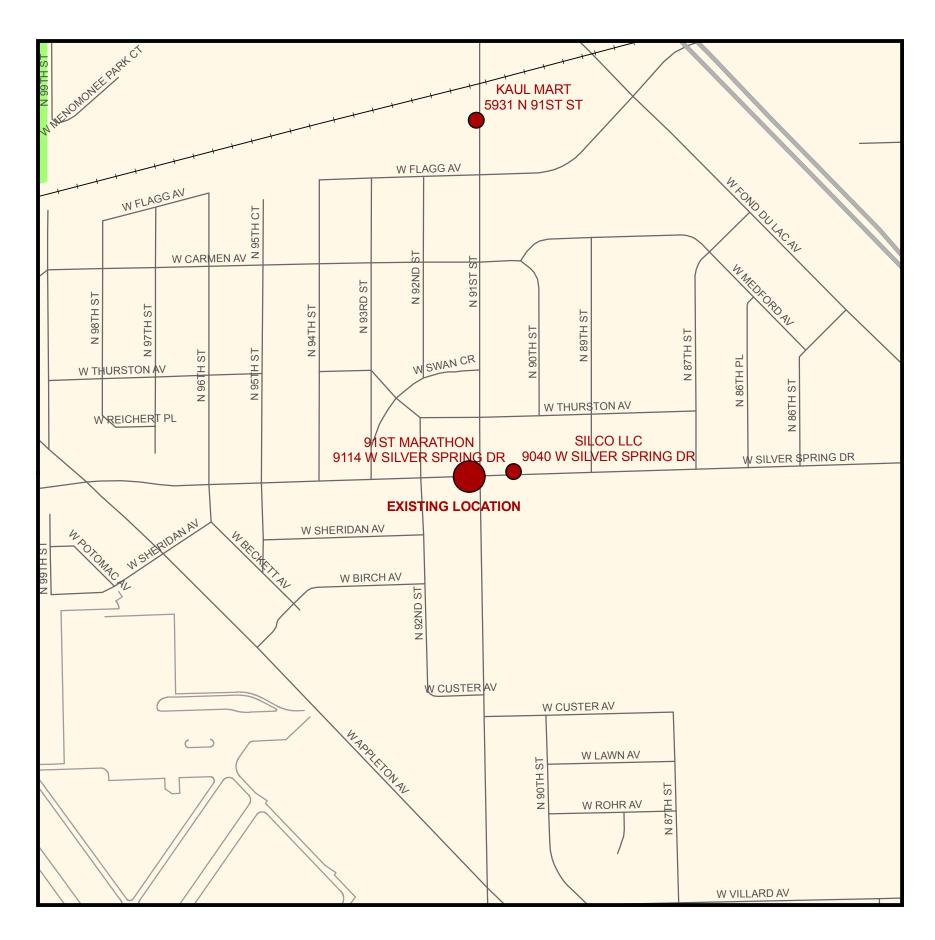

the premises 9040 W. Silver Spring Drive doing business as "BP Gas

Station/Convenience Store" in the 2nd Aldermanic District.

Sponsors: THE CHAIR

<u>Attachments:</u> Objection

Concentration map

Public Notice and Notice to Applicant

3. <u>100388</u> Motion relating to the new application for a food dealer license of 9114 Inc. for the

premises 9114 W. Silver Spring Drive doing business as "9114, Inc." in the 2nd

Aldermanic District.

9114 W. Silver Spring 9040 W. Silver Spring

These will be based on previous neighborhood concerns about the up keep of these businesses

6046 W. Fond Du lac Ave

This one is due to the extensive police record.

Kevin,

Alderman Davis would like to see the following application heard in front of The License Committee.

9114 W. Silver Spring 9040 W. Silver Spring

These will be based on previous neighborhood concerns about the up keep of these businesses

6046 W. Fond Du lac Ave This one is due to the extensive police record.

Please send to License Committee for scheduling

Thank You for your assistance.....

Sherman T. Morton, Legislative Aide To Alderman Joe Davis, Sr. 2nd Aldermanic District City Hall, Room 205 200 E. Wells Street Milwaukee, Wl. 53202 414-286-3787 Office 414-286-0916 Fax sherman.morton@milwaukee.gov