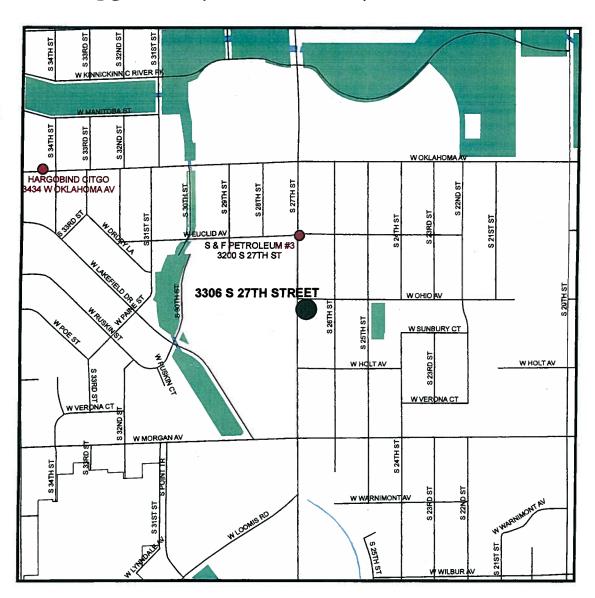

3. <u>100388</u> Motion relating to the new application for a food dealer license of 9114 Inc. for the

premises 9114 W. Silver Spring Drive doing business as "9114, Inc." in the 2nd

Aldermanic District.

<u>Sponsors:</u> THE CHAIR

Attachments: Objection

Concentration map

Public Notice and Notice to Applicant

4. 100386 Motion relating to the new application for a food dealer license of Armando Aguirre for

the premises 3306 S. 27th Street doing business as "Tattoos By Mando" in the 11th