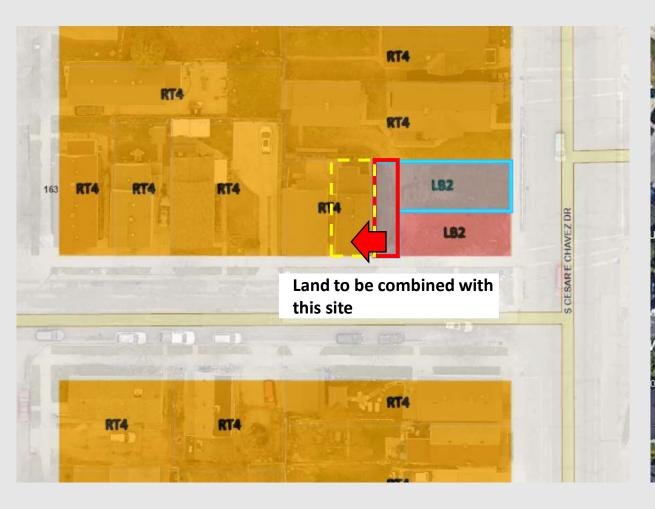

File No. 240250. A substitute ordinance relating to the change in zoning from Local Business, LB2, to Two-Family Residential, RT4, on the western portion of 1585 South Cesar E. Chavez Drive, located on the north side of West Lapham Street, west of South Cesar E. Chavez Drive, in the 12th Aldermanic District.

## File No. 240250. Context

Corner Structure has been razed

Aerial View

File No. 240250. Consistency with Comprehensive Plan.