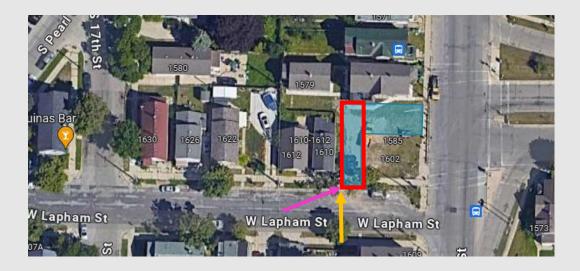

File No. 240250. A substitute ordinance relating to the change in zoning from Local Business, LB2, to Two-Family Residential, RT4, on the western portion of 1585 South Cesar E. Chavez Drive, located on the north side of West Lapham Street, west of South Cesar E. Chavez Drive, in the 12th Aldermanic District.

## File No. 240250. Context

Corner Structure has been razed

Aerial View

File No. 240250. Consistency with Comprehensive Plan.