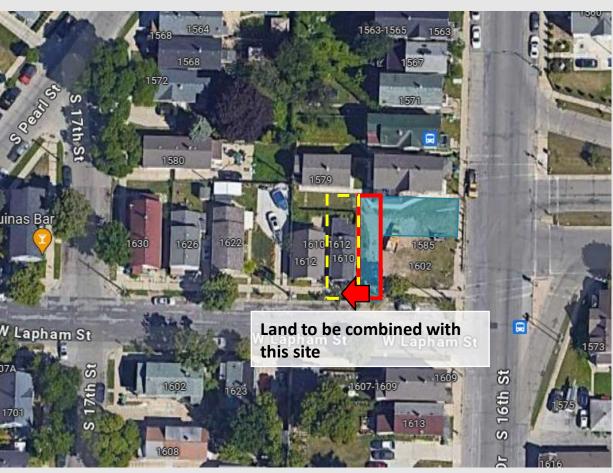

File No. 240250. A substitute ordinance relating to the change in zoning from Local Business, LB2, to Two-Family Residential, RT4, on the western portion of 1585 South Cesar E. Chavez Drive, located on the north side of West Lapham Street, west of South Cesar E. Chavez Drive, in the 12th Aldermanic District.

## File No. 240250. Context

Corner Structure has been razed

Aerial View

File No. 240250. Consistency with Comprehensive Plan.