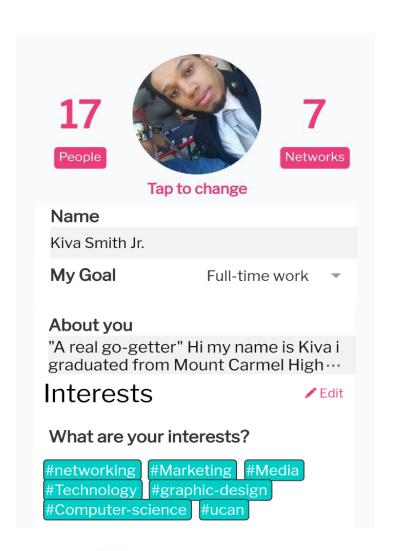

## **PROFILES**

#### **Key Features (Wave 1)**

- Available on mobile, web, and SMS
- E-mail, SMS, Facebook authentication
- Public URL for all networks
- Basic profile information: age, bio, interests, zip, telephone, e-mail, picture
- Add barriers to profile