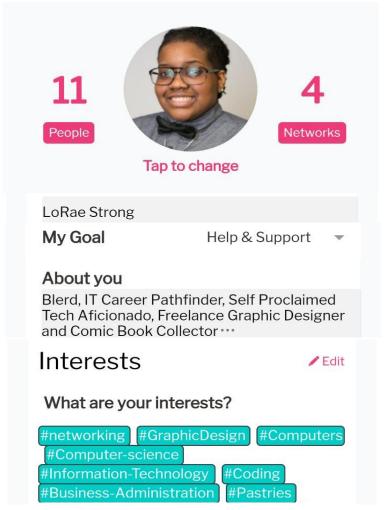

## **PROFILES**

#### **Key Features (Wave 1)**

- Available on mobile, web, and SMS
- E-mail, SMS, Facebook authentication
- Public URL for all networks
- Basic profile information: age, bio, interests, zip, telephone, e-mail, picture
- Add barriers to profile