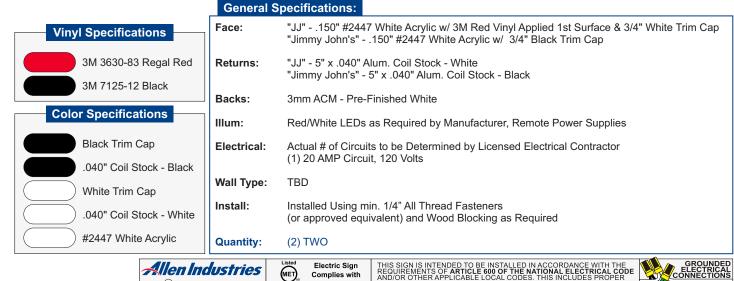

## JJ-CL-L-01 - 30" Channel Letters Linear White/Black

**LED Illuminated - Face Lit** JJ-JJCLW-30-L

Description

1 10/18/23 add awning per PM

1-800-967-2553 www.allenindustries.com

Copyright © 2023 Allen Industries, Inc.