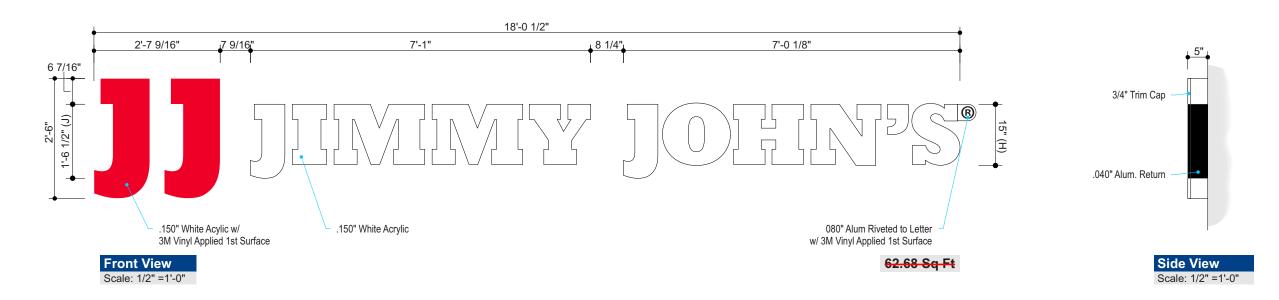

## JJ-CL-L-01 - 30" Channel Letters Linear White/Black

**LED Illuminated - Face Lit** JJ-JJCLW-30-L

Description

1 10/18/23 add awning per PM

1-800-967-2553 www.allenindustries.com

Copyright © 2023 Allen Industries, Inc.