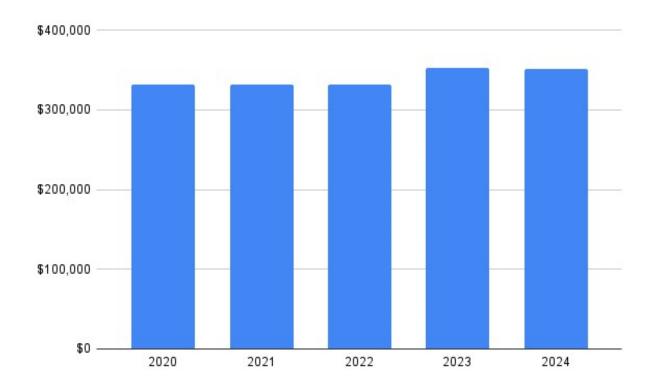

#### FINANCING METHOD

It is proposed that \$344,273.45 will be obtained from assessments on property within the District. (See Appendix B.) The assessment method is described in the Method of Assessment Section of this plan. The BID Board shall have the authority and responsibility to prioritize expenditures and to revise the budget as necessary to match the funds actually available.

TABLE 1: INCOME AND EXPENDITURE

| BID Revenue                |           |
|----------------------------|-----------|
| Assessments (348 parcels)  | \$351,261 |
| Total Revenue              | \$351,261 |
| BID Expenses               |           |
| Personnel                  | \$86,288  |
| Other Personnel Expenses   | \$150,066 |
| Non-Personnel Expenses     | \$42,924  |
| Administration             | \$65,415  |
| Streetscaping Debt Service | \$6,568   |
| Total Expense              | \$351,261 |
| Net Income                 | (0)       |

The assessment total for BID purposes is \$351,261 (358 parcels). This plan proposes to assess the property in the District at a rate of \$3.00 per \$1,000.00 of assessed value, subject to the maximum assessment of \$6,000 per parcel and the aggregate maximum of \$25,000 per owner. Appendix B shows the projected BID assessment for each property included in the District.