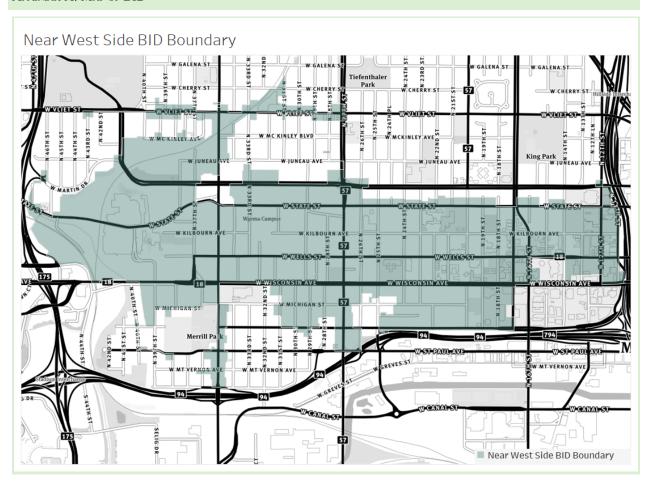

#### PHYSICAL SETTING

BID 10 is bounded by Interstate 43 on the east, Highway 41 on the west, Interstate 94 on the south and on the north by Vliet Street west of 27<sup>th</sup> Street and Highland Boulevard east of 27<sup>th</sup> Street. It includes the four primary arterials on the near west side of Milwaukee: 27<sup>th</sup> Street, 35<sup>th</sup> Street, Wisconsin Avenue and Vliet Street. In addition, there are several commercial corridors, including areas on St. Paul Avenue, Clybourn Street, Michigan Street, Kilbourn Avenue, Wells Street, State Street and others. A map of the District is provided in Appendix A.

#### APPENDIX A: MAP OF BID

APPENDIX B: VALUES AND ASSESSMENTS

| 400666000         623-R N 20TH ST         \$5.70           3632554000         1701 W STATE ST         \$7.20           3871104100         741-743 N 42ND ST         \$9.60           3651201000         3424-3426 W VLIET ST         \$10.80           3651173000         3314 W VLIET ST         \$10.80           3661509000         1421 N 35TH ST         \$12.30           4000042000         2634 W CLYBOURN ST         \$13.20           3632452000         1830-1834 W STATE ST         \$14.40           3660518000         1300-1302 N 39TH ST         \$15.90           4011063000         2911-2913 W CLYBOURN ST         \$21.60           4011028000         2724 W ST PAUL AV         \$22.20           3890895000         2607-2609 W STATE ST         \$22.50           3870712000         926-R N 37TH ST         \$27.90           3632427000         1932 W STATE ST         \$22.50           3882210121         3022 W KILBOURN AV         \$28.80           4010735000         324 N 35TH ST         \$31.80           3650049000         3101-3103 W VLIET ST         \$31.80           3650049000         3101-3103 W VLIET ST         \$35.04           3880417000         734 N 34TH ST         \$35.04           400074300      | Taxkey     | Address                 | BID 10 Assessment |
|-------------------------------------------------------------------------------------------------------------------------------------------------------------------------------------------------------------------------------------------------------------------------------------------------------------------------------------------------------------------------------------------------------------------------------------------------------------------------------------------------------------------------------------------------------------------------------------------------------------------------------------------------------------------------------------------------------------------------------------------------------------------------------------------------------------------------------------------------------------------------------------------------------------------------------------------------------------------------------------------------------------------------------------------------------------------------------------------------------------------------------------------------------------------------------------------------------------------------------------------------------------|------------|-------------------------|-------------------|
| 3871104100       741-743 N 42ND ST       \$ 9.60         3651201000       3424-3426 W VLIET ST       \$ 10.80         3651173000       3314 W VLIET ST       \$ 10.80         3661509000       1421 N 35TH ST       \$ 12.30         4000042000       2634 W CLYBOURN ST       \$ 13.20         3632452000       1830-1834 W STATE ST       \$ 14.40         3660518000       1300-1302 N 39TH ST       \$ 15.90         4011063000       2911-2913 W CLYBOURN ST       \$ 21.60         4011028000       2724 W ST PAUL AV       \$ 22.20         3890895000       2607-2609 W STATE ST       \$ 22.50         3870712000       926-R N 37TH ST       \$ 27.90         3632655000       812-814 N 18TH ST       \$ 28.50         3882210121       3022 W KILBOURN AV       \$ 28.80         4010735000       324 N 35TH ST       \$ 31.80         3650049000       3101-3103 W VLIET ST       \$ 31.98         3632552000       1703-1719 W STATE ST       \$ 33.00         3650003100       2713-2717 W VLIET ST       \$ 35.04         3880417000       734 N 34TH ST       \$ 36.00         4000743000       534 N 25TH ST       \$ 37.20         3890305000       2623-2625 W STATE ST,       \$ 37.50                                                 | 4000606000 | 623-R N 20TH ST         | \$ 5.70           |
| 3651201000       3424-3426 W VLIET ST       \$ 10.80         3651173000       3314 W VLIET ST       \$ 10.80         3661509000       1421 N 35TH ST       \$ 12.30         4000042000       2634 W CLYBOURN ST       \$ 13.20         3632452000       1830-1834 W STATE ST       \$ 14.40         3660518000       1300-1302 N 39TH ST       \$ 15.90         4011063000       2911-2913 W CLYBOURN ST       \$ 21.60         4011028000       2724 W ST PAUL AV       \$ 22.20         3890895000       2607-2609 W STATE ST       \$ 22.50         3870712000       926-R N 37TH ST       \$ 27.90         3632655000       312-814 N 18TH ST       \$ 28.50         3882210121       3022 W KILBOURN AV       \$ 28.80         4010735000       324 N 35TH ST       \$ 31.80         3650049000       3101-3103 W VLIET ST       \$ 31.80         3650049000       3101-3103 W VLIET ST       \$ 33.00         3650003100       2713-2717 W VLIET ST       \$ 35.04         3880417000       734 N 34TH ST       \$ 36.00         4000743000       534 N 25TH ST       \$ 37.20         3890305000       2623-2625 W STATE ST,       \$ 37.50         4011066000       437 N 29TH ST       \$ 39.00      <                                             | 3632554000 | 1701 W STATE ST         | \$ 7.20           |
| 3651173000       3314 W VLIET ST       \$ 10.80         3661509000       1421 N 35TH ST       \$ 12.30         4000042000       2634 W CLYBOURN ST       \$ 13.20         3632452000       1830-1834 W STATE ST       \$ 14.40         3660518000       1300-1302 N 39TH ST       \$ 15.90         4011063000       2911-2913 W CLYBOURN ST       \$ 21.60         4011028000       2724 W ST PAUL AV       \$ 22.20         3890895000       2607-2609 W STATE ST       \$ 22.50         3870712000       926-R N 37TH ST       \$ 22.50         3870712000       926-R N 37TH ST       \$ 27.90         3632655000       812-814 N 18TH ST       \$ 28.50         3882210121       3022 W KILBOURN AV       \$ 28.80         4010735000       324 N 35TH ST       \$ 31.80         365049000       3101-3103 W VLIET ST       \$ 31.98         3632552000       1703-1719 W STATE ST       \$ 33.00         3650049000       3101-3103 W VLIET ST       \$ 35.04         3680417000       734 N 34TH ST       \$ 36.00         4000743000       534 N 25TH ST       \$ 37.20         3890305000       2623-2625 W STATE ST,       \$ 37.50         4000742000       538 N 25TH ST       \$ 39.00                                                          | 3871104100 | 741-743 N 42ND ST       | \$ 9.60           |
| 3661509000       1421 N 35TH ST       \$ 12.30         4000042000       2634 W CLYBOURN ST       \$ 13.20         3632452000       1830-1834 W STATE ST       \$ 14.40         3660518000       1300-1302 N 39TH ST       \$ 15.90         4011063000       2911-2913 W CLYBOURN ST       \$ 21.60         4011028000       2724 W ST PAUL AV       \$ 22.20         3890895000       2607-2609 W STATE ST       \$ 22.50         3870712000       926-R N 37TH ST       \$ 27.90         3632655000       812-814 N 18TH ST       \$ 28.50         3882210121       3022 W KILBOURN AV       \$ 28.80         4010735000       324 N 35TH ST       \$ 31.80         3650049000       3101-3103 W VLIET ST       \$ 31.80         3650049000       3101-3103 W VLIET ST       \$ 33.00         3650003100       2713-2717 W VLIET ST       \$ 35.04         3880417000       734 N 34TH ST       \$ 36.00         4000742000       534 N 25TH ST       \$ 37.20         3899305000       2623-2625 W STATE ST,       \$ 37.50         4011066000       437 N 29TH ST       \$ 39.60         4011066000       437 N 29TH ST       \$ 44.10         4000605000       623 N 20TH ST       \$ 47.10                                                             | 3651201000 | 3424-3426 W VLIET ST    | \$ 10.80          |
| 4000042000       2634 W CLYBOURN ST       \$ 13.20         3632452000       1830-1834 W STATE ST       \$ 14.40         3660518000       1300-1302 N 39TH ST       \$ 15.90         4011063000       2911-2913 W CLYBOURN ST       \$ 21.60         4011028000       2724 W ST PAUL AV       \$ 22.20         3890895000       2607-2609 W STATE ST       \$ 22.50         3632427000       1932 W STATE ST       \$ 27.90         3632655000       812-814 N 18TH ST       \$ 28.50         3882210121       3022 W KILBOURN AV       \$ 28.80         4010735000       324 N 35TH ST       \$ 31.80         3650049000       3101-3103 W VLIET ST       \$ 31.98         3632552000       1703-1719 W STATE ST       \$ 33.00         3650003100       2713-2717 W VLIET ST       \$ 35.04         3880417000       734 N 34TH ST       \$ 36.00         4000743000       534 N 25TH ST       \$ 37.20         3890305000       2623-2625 W STATE ST,       \$ 37.50         4000742000       538 N 25TH ST       \$ 39.00         3891605000       2218-2220 W WELLS ST       \$ 39.00         3891605000       2212-2214 W WELLS ST       \$ 39.60         4010963000       514 N 29TH ST       \$ 44.10                                                | 3651173000 | 3314 W VLIET ST         | \$ 10.80          |
| 3632452000       1830-1834 W STATE ST       \$ 14.40         3660518000       1300-1302 N 39TH ST       \$ 15.90         4011063000       2911-2913 W CLYBOURN ST       \$ 21.60         4011028000       2724 W ST PAUL AV       \$ 22.20         3890895000       2607-2609 W STATE ST       \$ 22.20         3632427000       1932 W STATE ST       \$ 22.50         3870712000       926-R N 37TH ST       \$ 27.90         3632655000       812-814 N 18TH ST       \$ 28.50         3882210121       3022 W KILBOURN AV       \$ 28.80         4010735000       324 N 35TH ST       \$ 31.80         3650049000       3101-3103 W VLIET ST       \$ 31.98         3632552000       1703-1719 W STATE ST       \$ 33.00         3650003100       2713-2717 W VLIET ST       \$ 35.04         3880417000       734 N 34TH ST       \$ 36.00         4000743000       534 N 25TH ST       \$ 37.20         3890305000       2623-2625 W STATE ST,       \$ 37.50         4000742000       538 N 25TH ST       \$ 39.00         3891605000       2212-2214 W WELLS ST       \$ 39.60         4011066000       437 N 29TH ST       \$ 44.10         4000605000       623 N 20TH ST       \$ 47.10                                                          | 3661509000 | 1421 N 35TH ST          | \$ 12.30          |
| 3660518000       1300-1302 N 39TH ST       \$ 15.90         4011063000       2911-2913 W CLYBOURN ST       \$ 21.60         4011028000       2724 W ST PAUL AV       \$ 22.20         3890895000       2607-2609 W STATE ST       \$ 22.20         3870712000       1932 W STATE ST       \$ 22.50         3870712000       926-R N 37TH ST       \$ 27.90         3632655000       812-814 N 18TH ST       \$ 28.50         3882210121       3022 W KILBOURN AV       \$ 28.80         4010735000       324 N 35TH ST       \$ 31.80         3650049000       3101-3103 W VLIET ST       \$ 31.98         3632552000       1703-1719 W STATE ST       \$ 33.00         3650003100       2713-2717 W VLIET ST       \$ 35.04         3880417000       734 N 34TH ST       \$ 36.00         4000743000       534 N 25TH ST       \$ 37.20         3890305000       2623-2625 W STATE ST,       \$ 37.50         4000742000       538 N 25TH ST       \$ 38.70         3891606000       2218-2220 W WELLS ST       \$ 39.00         3891605000       2212-2214 W WELLS ST       \$ 39.60         4010963000       514 N 29TH ST       \$ 44.10         4000605000       623 N 20TH ST       \$ 47.10                                                          | 4000042000 | 2634 W CLYBOURN ST      | \$ 13.20          |
| 4011063000       2911-2913 W CLYBOURN ST       \$ 21.60         4011028000       2724 W ST PAUL AV       \$ 22.20         3890895000       2607-2609 W STATE ST       \$ 22.20         3632427000       1932 W STATE ST       \$ 22.50         3870712000       926-R N 37TH ST       \$ 27.90         3632655000       812-814 N 18TH ST       \$ 28.50         3882210121       3022 W KILBOURN AV       \$ 28.80         4010735000       324 N 35TH ST       \$ 31.80         3650049000       3101-3103 W VLIET ST       \$ 31.98         3632552000       1703-1719 W STATE ST       \$ 33.00         3650003100       2713-2717 W VLIET ST       \$ 35.04         3880417000       734 N 34TH ST       \$ 36.00         4000743000       534 N 25TH ST       \$ 37.20         3890305000       2623-2625 W STATE ST,       \$ 37.20         3891606000       2218-2220 W WELLS ST       \$ 39.00         3891605000       2212-2214 W WELLS ST       \$ 39.60         401066000       437 N 29TH ST       \$ 44.10         4000605000       623 N 20TH ST       \$ 47.10         3882001110       752-760 N 29TH ST       \$ 47.10         3882001110       752-760 N 29TH ST       \$ 48.60                                                         | 3632452000 | 1830-1834 W STATE ST    | \$ 14.40          |
| 4011028000       2724 W ST PAUL AV       \$ 22.20         3890895000       2607-2609 W STATE ST       \$ 22.50         3632427000       1932 W STATE ST       \$ 22.50         3870712000       926-R N 37TH ST       \$ 27.90         3632655000       812-814 N 18TH ST       \$ 28.50         3882210121       3022 W KILBOURN AV       \$ 28.80         4010735000       324 N 35TH ST       \$ 31.80         3650049000       3101-3103 W VLIET ST       \$ 31.98         3650049000       3101-3103 W VLIET ST       \$ 33.00         3650003100       2713-2717 W VLIET ST       \$ 35.04         3880417000       734 N 34TH ST       \$ 36.00         4000743000       534 N 25TH ST       \$ 37.20         3890305000       2623-2625 W STATE ST,       \$ 37.50         4000742000       538 N 25TH ST       \$ 39.00         3891605000       2218-2220 W WELLS ST       \$ 39.00         3891605000       2212-2214 W WELLS ST       \$ 39.60         4011066000       437 N 29TH ST       \$ 44.10         4000605000       623 N 20TH ST       \$ 47.10         3882001110       752-760 N 29TH ST       \$ 47.10         3882001110       752-760 N 29TH ST       \$ 48.60                                                                  | 3660518000 | 1300-1302 N 39TH ST     | \$ 15.90          |
| 3890895000       2607-2609 W STATE ST       \$ 22.20         3632427000       1932 W STATE ST       \$ 22.50         3870712000       926-R N 37TH ST       \$ 27.90         3632655000       812-814 N 18TH ST       \$ 28.50         3882210121       3022 W KILBOURN AV       \$ 28.80         4010735000       324 N 35TH ST       \$ 31.80         3650049000       3101-3103 W VLIET ST       \$ 31.98         3652552000       1703-1719 W STATE ST       \$ 33.00         3650003100       2713-2717 W VLIET ST       \$ 35.04         3880417000       734 N 34TH ST       \$ 36.00         4000743000       534 N 25TH ST       \$ 37.20         3890305000       2623-2625 W STATE ST,       \$ 37.50         4000742000       538 N 25TH ST       \$ 38.70         3891605000       2218-2220 W WELLS ST       \$ 39.00         3891605000       2212-2214 W WELLS ST       \$ 39.60         4011066000       437 N 29TH ST       \$ 44.10         4000605000       623 N 20TH ST       \$ 45.60         4010963000       514 N 29TH ST       \$ 47.10         3882001110       752-760 N 29TH ST       \$ 48.60         3870203100       727 N 37TH ST       \$ 56.10         38711310                                                         | 4011063000 | 2911-2913 W CLYBOURN ST | \$ 21.60          |
| 3632427000       1932 W STATE ST       \$ 22.50         3870712000       926-R N 37TH ST       \$ 27.90         3632655000       812-814 N 18TH ST       \$ 28.50         3882210121       3022 W KILBOURN AV       \$ 28.80         4010735000       324 N 35TH ST       \$ 31.80         3650049000       3101-3103 W VLIET ST       \$ 31.98         3632552000       1703-1719 W STATE ST       \$ 33.00         3650003100       2713-2717 W VLIET ST       \$ 35.04         3880417000       734 N 34TH ST       \$ 36.00         4000743000       534 N 25TH ST       \$ 37.20         3891606000       2623-2625 W STATE ST,       \$ 37.50         4000742000       538 N 25TH ST       \$ 38.70         3891606000       2218-2220 W WELLS ST       \$ 39.00         3891606000       2218-2220 W WELLS ST       \$ 39.60         4011066000       437 N 29TH ST       \$ 44.10         4000605000       623 N 20TH ST       \$ 45.60         4010963000       514 N 29TH ST       \$ 47.10         3882001110       752-760 N 29TH ST       \$ 47.10         3870203100       727 N 37TH ST       \$ 56.10         3870734000       959 N 35TH ST       \$ 62.70         3650299200                                                              | 4011028000 | 2724 W ST PAUL AV       | \$ 22.20          |
| 3870712000       926-R N 37TH ST       \$ 27.90         3632655000       812-814 N 18TH ST       \$ 28.50         3882210121       3022 W KILBOURN AV       \$ 28.80         4010735000       324 N 35TH ST       \$ 31.80         3650049000       3101-3103 W VLIET ST       \$ 31.98         3632552000       1703-1719 W STATE ST       \$ 33.00         3650003100       2713-2717 W VLIET ST       \$ 35.04         3880417000       734 N 34TH ST       \$ 36.00         4000743000       534 N 25TH ST       \$ 37.50         4000742000       538 N 25TH ST       \$ 38.70         3891606000       2218-2220 W WELLS ST       \$ 39.00         3891605000       2212-2214 W WELLS ST       \$ 39.60         4011066000       437 N 29TH ST       \$ 44.10         4000605000       623 N 20TH ST       \$ 45.60         4010963000       514 N 29TH ST       \$ 47.10         3882001110       752-760 N 29TH ST       \$ 47.10         3870203100       727 N 37TH ST       \$ 56.10         3871131000       3809 W WELLS ST       \$ 58.65         3870734000       959 N 35TH ST       \$ 63.60         3881716110       3215 W HIGHLAND BL       \$ 65.40         3632450000                                                                 | 3890895000 | 2607-2609 W STATE ST    | \$ 22.20          |
| 3632655000       812-814 N 18TH ST       \$ 28.50         3882210121       3022 W KILBOURN AV       \$ 28.80         4010735000       324 N 35TH ST       \$ 31.80         3650049000       3101-3103 W VLIET ST       \$ 31.98         3632552000       1703-1719 W STATE ST       \$ 33.00         3650003100       2713-2717 W VLIET ST       \$ 35.04         3880417000       734 N 34TH ST       \$ 36.00         4000743000       534 N 25TH ST       \$ 37.20         3890305000       2623-2625 W STATE ST,       \$ 37.50         4000742000       538 N 25TH ST       \$ 38.70         3891605000       2218-2220 W WELLS ST       \$ 39.00         3891605000       2212-2214 W WELLS ST       \$ 39.60         4011066000       437 N 29TH ST       \$ 44.10         4000605000       623 N 20TH ST       \$ 47.10         3882001110       752-760 N 29TH ST       \$ 47.10         3882001110       752-760 N 29TH ST       \$ 48.60         3871131000       3809 W WELLS ST       \$ 56.10         3887023900       3116 W CHERRY ST       \$ 63.60         3881716110       3215 W HIGHLAND BL       \$ 65.40         3632450000       1822-1824 W STATE ST       \$ 65.49 <td>3632427000</td> <td>1932 W STATE ST</td> <td>\$ 22.50</td> | 3632427000 | 1932 W STATE ST         | \$ 22.50          |
| 3882210121 3022 W KILBOURN AV \$ 28.80<br>4010735000 324 N 35TH ST \$ 31.80<br>3650049000 3101-3103 W VLIET ST \$ 31.98<br>3632552000 1703-1719 W STATE ST \$ 33.00<br>3650003100 2713-2717 W VLIET ST \$ 35.04<br>3880417000 734 N 34TH ST \$ 36.00<br>4000743000 534 N 25TH ST \$ 37.20<br>3890305000 2623-2625 W STATE ST, \$ 37.50<br>4000742000 538 N 25TH ST \$ 38.70<br>3891606000 2218-2220 W WELLS ST \$ 39.00<br>3891605000 2212-2214 W WELLS ST \$ 39.60<br>4011066000 437 N 29TH ST \$ 44.10<br>4000605000 623 N 20TH ST \$ 45.60<br>4010963000 514 N 29TH ST \$ 47.10<br>3882001110 752-760 N 29TH ST \$ 47.10<br>3882001110 752-760 N 29TH ST \$ 48.60<br>3870203100 727 N 37TH ST \$ 56.10<br>3871131000 3809 W WELLS ST \$ 58.65<br>3870734000 959 N 35TH ST \$ 62.70<br>3650299200 3116 W CHERRY ST \$ 63.60<br>3881716110 3215 W HIGHLAND BL \$ 65.40<br>3632450000 1822-1824 W STATE ST \$ 65.49                                                                                                                                                                                                                                                                                                                                         | 3870712000 | 926-R N 37TH ST         | \$ 27.90          |
| 4010735000       324 N 35TH ST       \$ 31.80         3650049000       3101-3103 W VLIET ST       \$ 31.98         3632552000       1703-1719 W STATE ST       \$ 33.00         3650003100       2713-2717 W VLIET ST       \$ 35.04         3880417000       734 N 34TH ST       \$ 36.00         4000743000       534 N 25TH ST       \$ 37.20         3890305000       2623-2625 W STATE ST,       \$ 37.50         4000742000       538 N 25TH ST       \$ 38.70         3891606000       2218-2220 W WELLS ST       \$ 39.00         3891605000       2212-2214 W WELLS ST       \$ 39.60         4011066000       437 N 29TH ST       \$ 44.10         4000605000       623 N 20TH ST       \$ 45.60         4010963000       514 N 29TH ST       \$ 47.10         3882001110       752-760 N 27TH ST       \$ 47.10         3870203100       727 N 37TH ST       \$ 56.10         3871131000       3809 W WELLS ST       \$ 58.65         3870734000       959 N 35TH ST       \$ 62.70         3650299200       3116 W CHERRY ST       \$ 63.60         3881716110       3215 W HIGHLAND BL       \$ 65.40         3632450000       1822-1824 W STATE ST       \$ 65.49                                                                             | 3632655000 | 812-814 N 18TH ST       | \$ 28.50          |
| 3650049000       3101-3103 W VLIET ST       \$ 31.98         3632552000       1703-1719 W STATE ST       \$ 33.00         3650003100       2713-2717 W VLIET ST       \$ 35.04         3880417000       734 N 34TH ST       \$ 36.00         4000743000       534 N 25TH ST       \$ 37.20         3890305000       2623-2625 W STATE ST,       \$ 37.50         4000742000       538 N 25TH ST       \$ 38.70         3891606000       2218-2220 W WELLS ST       \$ 39.00         3891605000       2212-2214 W WELLS ST       \$ 39.60         4011066000       437 N 29TH ST       \$ 44.10         4000605000       623 N 20TH ST       \$ 45.60         4010963000       514 N 29TH ST       \$ 47.10         3890109120       750 N 27TH ST       \$ 47.10         3882001110       752-760 N 29TH ST       \$ 48.60         3871131000       3809 W WELLS ST       \$ 56.10         3870734000       959 N 35TH ST       \$ 62.70         3650299200       3116 W CHERRY ST       \$ 63.60         3881716110       3215 W HIGHLAND BL       \$ 65.40         3632450000       1822-1824 W STATE ST       \$ 65.49                                                                                                                                   | 3882210121 | 3022 W KILBOURN AV      | \$ 28.80          |
| 3632552000       1703-1719 W STATE ST       \$ 33.00         3650003100       2713-2717 W VLIET ST       \$ 35.04         3880417000       734 N 34TH ST       \$ 36.00         4000743000       534 N 25TH ST       \$ 37.20         3890305000       2623-2625 W STATE ST,       \$ 37.50         4000742000       538 N 25TH ST       \$ 38.70         3891606000       2218-2220 W WELLS ST       \$ 39.00         3891605000       2212-2214 W WELLS ST       \$ 39.60         4011066000       437 N 29TH ST       \$ 44.10         4000605000       623 N 20TH ST       \$ 45.60         4010963000       514 N 29TH ST       \$ 47.10         3890109120       750 N 27TH ST       \$ 47.10         3882001110       752-760 N 29TH ST       \$ 48.60         3870203100       727 N 37TH ST       \$ 56.10         3871131000       3809 W WELLS ST       \$ 58.65         3870734000       959 N 35TH ST       \$ 62.70         3650299200       3116 W CHERRY ST       \$ 63.60         3881716110       3215 W HIGHLAND BL       \$ 65.40         3632450000       1822-1824 W STATE ST       \$ 65.49                                                                                                                                          | 4010735000 | 324 N 35TH ST           | \$ 31.80          |
| 3650003100       2713-2717 W VLIET ST       \$ 35.04         3880417000       734 N 34TH ST       \$ 36.00         4000743000       534 N 25TH ST       \$ 37.20         3890305000       2623-2625 W STATE ST,       \$ 37.50         4000742000       538 N 25TH ST       \$ 38.70         3891606000       2218-2220 W WELLS ST       \$ 39.00         3891605000       2212-2214 W WELLS ST       \$ 39.60         4011066000       437 N 29TH ST       \$ 44.10         4000605000       623 N 20TH ST       \$ 45.60         4010963000       514 N 29TH ST       \$ 47.10         3890109120       750 N 27TH ST       \$ 47.10         3882001110       752-760 N 29TH ST       \$ 48.60         3870203100       727 N 37TH ST       \$ 56.10         3871131000       3809 W WELLS ST       \$ 58.65         3870734000       959 N 35TH ST       \$ 62.70         3650299200       3116 W CHERRY ST       \$ 63.60         3881716110       3215 W HIGHLAND BL       \$ 65.40         3632450000       1822-1824 W STATE ST       \$ 65.49                                                                                                                                                                                                       | 3650049000 | 3101-3103 W VLIET ST    | \$ 31.98          |
| 3880417000       734 N 34TH ST       \$ 36.00         4000743000       534 N 25TH ST       \$ 37.20         3890305000       2623-2625 W STATE ST,       \$ 37.50         4000742000       538 N 25TH ST       \$ 38.70         3891606000       2218-2220 W WELLS ST       \$ 39.00         3891605000       2212-2214 W WELLS ST       \$ 39.60         4011066000       437 N 29TH ST       \$ 44.10         4000605000       623 N 20TH ST       \$ 45.60         4010963000       514 N 29TH ST       \$ 47.10         3882001110       752-760 N 29TH ST       \$ 48.60         3870203100       727 N 37TH ST       \$ 56.10         3871131000       3809 W WELLS ST       \$ 58.65         3870734000       959 N 35TH ST       \$ 62.70         3650299200       3116 W CHERRY ST       \$ 63.60         3881716110       3215 W HIGHLAND BL       \$ 65.40         3632450000       1822-1824 W STATE ST       \$ 65.49                                                                                                                                                                                                                                                                                                                          | 3632552000 | 1703-1719 W STATE ST    | \$ 33.00          |
| 4000743000       534 N 25TH ST       \$ 37.20         3890305000       2623-2625 W STATE ST,       \$ 37.50         4000742000       538 N 25TH ST       \$ 38.70         3891606000       2218-2220 W WELLS ST       \$ 39.00         3891605000       2212-2214 W WELLS ST       \$ 39.60         4011066000       437 N 29TH ST       \$ 44.10         4000605000       623 N 20TH ST       \$ 45.60         4010963000       514 N 29TH ST       \$ 47.10         3890109120       750 N 27TH ST       \$ 47.10         3882001110       752-760 N 29TH ST       \$ 48.60         3870203100       727 N 37TH ST       \$ 56.10         3871131000       3809 W WELLS ST       \$ 58.65         3870734000       959 N 35TH ST       \$ 62.70         3650299200       3116 W CHERRY ST       \$ 63.60         3881716110       3215 W HIGHLAND BL       \$ 65.40         3632450000       1822-1824 W STATE ST       \$ 65.49                                                                                                                                                                                                                                                                                                                          | 3650003100 | 2713-2717 W VLIET ST    | \$ 35.04          |
| 3890305000       2623-2625 W STATE ST,       \$ 37.50         4000742000       538 N 25TH ST       \$ 38.70         3891606000       2218-2220 W WELLS ST       \$ 39.00         3891605000       2212-2214 W WELLS ST       \$ 39.60         4011066000       437 N 29TH ST       \$ 44.10         4000605000       623 N 20TH ST       \$ 45.60         4010963000       514 N 29TH ST       \$ 47.10         3890109120       750 N 27TH ST       \$ 48.60         3870203100       727 N 37TH ST       \$ 56.10         3871131000       3809 W WELLS ST       \$ 58.65         3870734000       959 N 35TH ST       \$ 62.70         3650299200       3116 W CHERRY ST       \$ 63.60         3881716110       3215 W HIGHLAND BL       \$ 65.40         3632450000       1822-1824 W STATE ST       \$ 65.49                                                                                                                                                                                                                                                                                                                                                                                                                                          | 3880417000 | 734 N 34TH ST           | \$ 36.00          |
| 4000742000       538 N 25TH ST       \$ 38.70         3891606000       2218-2220 W WELLS ST       \$ 39.00         3891605000       2212-2214 W WELLS ST       \$ 39.60         4011066000       437 N 29TH ST       \$ 44.10         4000605000       623 N 20TH ST       \$ 45.60         4010963000       514 N 29TH ST       \$ 47.10         3890109120       750 N 27TH ST       \$ 48.60         3870203100       727 N 37TH ST       \$ 56.10         3871131000       3809 W WELLS ST       \$ 58.65         3870734000       959 N 35TH ST       \$ 62.70         3650299200       3116 W CHERRY ST       \$ 63.60         3881716110       3215 W HIGHLAND BL       \$ 65.40         3632450000       1822-1824 W STATE ST       \$ 65.49                                                                                                                                                                                                                                                                                                                                                                                                                                                                                                        | 4000743000 | 534 N 25TH ST           | \$ 37.20          |
| 3891606000       2218-2220 W WELLS ST       \$ 39.00         3891605000       2212-2214 W WELLS ST       \$ 39.60         4011066000       437 N 29TH ST       \$ 44.10         4000605000       623 N 20TH ST       \$ 45.60         4010963000       514 N 29TH ST       \$ 47.10         3890109120       750 N 27TH ST       \$ 48.60         3870203100       727 N 37TH ST       \$ 56.10         3871131000       3809 W WELLS ST       \$ 58.65         3870734000       959 N 35TH ST       \$ 62.70         3650299200       3116 W CHERRY ST       \$ 63.60         3881716110       3215 W HIGHLAND BL       \$ 65.40         3632450000       1822-1824 W STATE ST       \$ 65.49                                                                                                                                                                                                                                                                                                                                                                                                                                                                                                                                                              | 3890305000 | 2623-2625 W STATE ST,   | \$ 37.50          |
| 3891605000       2212-2214 W WELLS ST       \$ 39.60         4011066000       437 N 29TH ST       \$ 44.10         4000605000       623 N 20TH ST       \$ 45.60         4010963000       514 N 29TH ST       \$ 47.10         3890109120       750 N 27TH ST       \$ 47.10         3882001110       752-760 N 29TH ST       \$ 48.60         3870203100       727 N 37TH ST       \$ 56.10         3871131000       3809 W WELLS ST       \$ 58.65         3870734000       959 N 35TH ST       \$ 62.70         3650299200       3116 W CHERRY ST       \$ 63.60         3881716110       3215 W HIGHLAND BL       \$ 65.40         3632450000       1822-1824 W STATE ST       \$ 65.49                                                                                                                                                                                                                                                                                                                                                                                                                                                                                                                                                                 | 4000742000 | 538 N 25TH ST           | \$ 38.70          |
| 4011066000       437 N 29TH ST       \$ 44.10         4000605000       623 N 20TH ST       \$ 45.60         4010963000       514 N 29TH ST       \$ 47.10         3890109120       750 N 27TH ST       \$ 47.10         3882001110       752-760 N 29TH ST       \$ 48.60         3870203100       727 N 37TH ST       \$ 56.10         3871131000       3809 W WELLS ST       \$ 58.65         3870734000       959 N 35TH ST       \$ 62.70         3650299200       3116 W CHERRY ST       \$ 63.60         3881716110       3215 W HIGHLAND BL       \$ 65.40         3632450000       1822-1824 W STATE ST       \$ 65.49                                                                                                                                                                                                                                                                                                                                                                                                                                                                                                                                                                                                                              | 3891606000 | 2218-2220 W WELLS ST    | \$ 39.00          |
| 4000605000       623 N 20TH ST       \$ 45.60         4010963000       514 N 29TH ST       \$ 47.10         3890109120       750 N 27TH ST       \$ 47.10         3882001110       752-760 N 29TH ST       \$ 48.60         3870203100       727 N 37TH ST       \$ 56.10         3871131000       3809 W WELLS ST       \$ 58.65         3870734000       959 N 35TH ST       \$ 62.70         3650299200       3116 W CHERRY ST       \$ 63.60         3881716110       3215 W HIGHLAND BL       \$ 65.40         3632450000       1822-1824 W STATE ST       \$ 65.49                                                                                                                                                                                                                                                                                                                                                                                                                                                                                                                                                                                                                                                                                    | 3891605000 | 2212-2214 W WELLS ST    | \$ 39.60          |
| 4010963000       514 N 29TH ST       \$ 47.10         3890109120       750 N 27TH ST       \$ 47.10         3882001110       752-760 N 29TH ST       \$ 48.60         3870203100       727 N 37TH ST       \$ 56.10         3871131000       3809 W WELLS ST       \$ 58.65         3870734000       959 N 35TH ST       \$ 62.70         3650299200       3116 W CHERRY ST       \$ 63.60         3881716110       3215 W HIGHLAND BL       \$ 65.40         3632450000       1822-1824 W STATE ST       \$ 65.49                                                                                                                                                                                                                                                                                                                                                                                                                                                                                                                                                                                                                                                                                                                                          | 4011066000 | 437 N 29TH ST           | \$ 44.10          |
| 3890109120       750 N 27TH ST       \$ 47.10         3882001110       752-760 N 29TH ST       \$ 48.60         3870203100       727 N 37TH ST       \$ 56.10         3871131000       3809 W WELLS ST       \$ 58.65         3870734000       959 N 35TH ST       \$ 62.70         3650299200       3116 W CHERRY ST       \$ 63.60         3881716110       3215 W HIGHLAND BL       \$ 65.40         3632450000       1822-1824 W STATE ST       \$ 65.49                                                                                                                                                                                                                                                                                                                                                                                                                                                                                                                                                                                                                                                                                                                                                                                                | 4000605000 | 623 N 20TH ST           | \$ 45.60          |
| 3882001110       752-760 N 29TH ST       \$ 48.60         3870203100       727 N 37TH ST       \$ 56.10         3871131000       3809 W WELLS ST       \$ 58.65         3870734000       959 N 35TH ST       \$ 62.70         3650299200       3116 W CHERRY ST       \$ 63.60         3881716110       3215 W HIGHLAND BL       \$ 65.40         3632450000       1822-1824 W STATE ST       \$ 65.49                                                                                                                                                                                                                                                                                                                                                                                                                                                                                                                                                                                                                                                                                                                                                                                                                                                      | 4010963000 | 514 N 29TH ST           | \$ 47.10          |
| 3870203100       727 N 37TH ST       \$ 56.10         3871131000       3809 W WELLS ST       \$ 58.65         3870734000       959 N 35TH ST       \$ 62.70         3650299200       3116 W CHERRY ST       \$ 63.60         3881716110       3215 W HIGHLAND BL       \$ 65.40         3632450000       1822-1824 W STATE ST       \$ 65.49                                                                                                                                                                                                                                                                                                                                                                                                                                                                                                                                                                                                                                                                                                                                                                                                                                                                                                                | 3890109120 | 750 N 27TH ST           | \$ 47.10          |
| 3871131000       3809 W WELLS ST       \$ 58.65         3870734000       959 N 35TH ST       \$ 62.70         3650299200       3116 W CHERRY ST       \$ 63.60         3881716110       3215 W HIGHLAND BL       \$ 65.40         3632450000       1822-1824 W STATE ST       \$ 65.49                                                                                                                                                                                                                                                                                                                                                                                                                                                                                                                                                                                                                                                                                                                                                                                                                                                                                                                                                                      | 3882001110 | 752-760 N 29TH ST       | \$ 48.60          |
| 3870734000       959 N 35TH ST       \$ 62.70         3650299200       3116 W CHERRY ST       \$ 63.60         3881716110       3215 W HIGHLAND BL       \$ 65.40         3632450000       1822-1824 W STATE ST       \$ 65.49                                                                                                                                                                                                                                                                                                                                                                                                                                                                                                                                                                                                                                                                                                                                                                                                                                                                                                                                                                                                                              | 3870203100 | 727 N 37TH ST           | \$ 56.10          |
| 3650299200       3116 W CHERRY ST       \$ 63.60         3881716110       3215 W HIGHLAND BL       \$ 65.40         3632450000       1822-1824 W STATE ST       \$ 65.49                                                                                                                                                                                                                                                                                                                                                                                                                                                                                                                                                                                                                                                                                                                                                                                                                                                                                                                                                                                                                                                                                    | 3871131000 | 3809 W WELLS ST         | \$ 58.65          |
| 3881716110       3215 W HIGHLAND BL       \$ 65.40         3632450000       1822-1824 W STATE ST       \$ 65.49                                                                                                                                                                                                                                                                                                                                                                                                                                                                                                                                                                                                                                                                                                                                                                                                                                                                                                                                                                                                                                                                                                                                             | 3870734000 | 959 N 35TH ST           | \$ 62.70          |
| 3632450000 1822-1824 W STATE ST \$ 65.49                                                                                                                                                                                                                                                                                                                                                                                                                                                                                                                                                                                                                                                                                                                                                                                                                                                                                                                                                                                                                                                                                                                                                                                                                    | 3650299200 | 3116 W CHERRY ST        | \$ 63.60          |
| ·                                                                                                                                                                                                                                                                                                                                                                                                                                                                                                                                                                                                                                                                                                                                                                                                                                                                                                                                                                                                                                                                                                                                                                                                                                                           | 3881716110 | 3215 W HIGHLAND BL      | \$ 65.40          |
| 3661717000 3726-3728 W VLIET ST \$ 66.30                                                                                                                                                                                                                                                                                                                                                                                                                                                                                                                                                                                                                                                                                                                                                                                                                                                                                                                                                                                                                                                                                                                                                                                                                    | 3632450000 | 1822-1824 W STATE ST    | \$ 65.49          |
|                                                                                                                                                                                                                                                                                                                                                                                                                                                                                                                                                                                                                                                                                                                                                                                                                                                                                                                                                                                                                                                                                                                                                                                                                                                             | 3661717000 | 3726-3728 W VLIET ST    | \$ 66.30          |