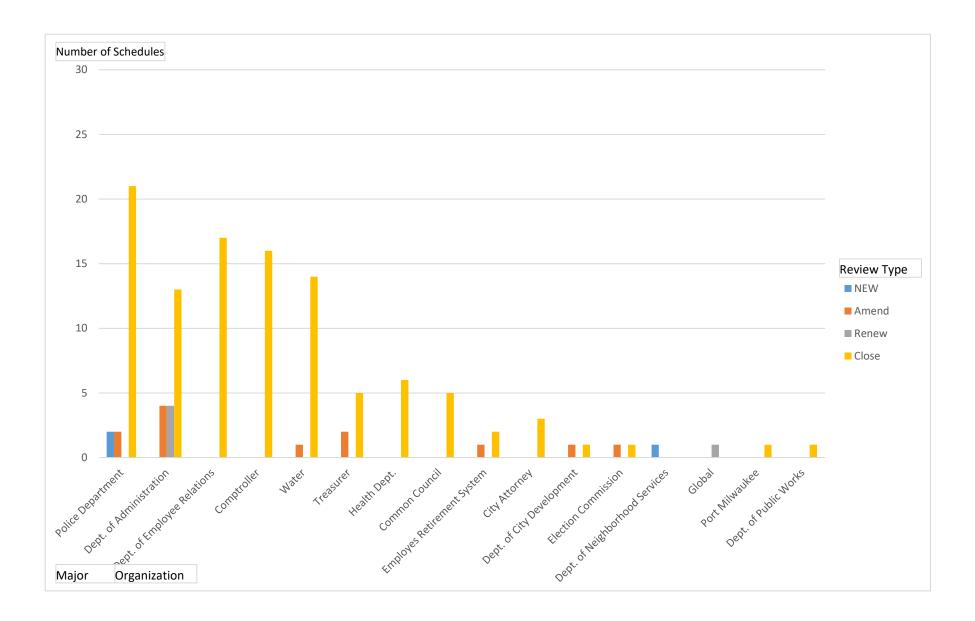

|               |   |       |       | 3     | 3                  |
| Dept. of City Development         |               |   | 1     |       | 1     | 2                  |
| Election Commission               |               |   | 1     |       | 1     | 2                  |
| Dept. of Neighborhood Services    |               | 1 |       |       |       | 1                  |
| Global                            |               |   |       | 1     |       | 1                  |
| Port Milwaukee                    |               |   |       |       | 1     | 1                  |
| Dept. of Public Works             |               |   |       |       | 1     | 1                  |
| Grand Total                       |               | 3 | 12    | 5     | 106   | 126                |