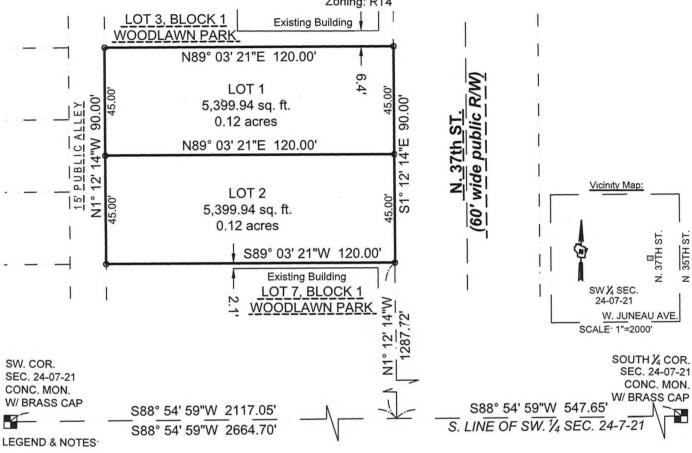

All of Lots 4, 5 & 6 of Block 1 of Woodlawn Park being a part of the Southeast One-quarter (1/4) and the Northeast One-Quarter (1/4) of the Southwest One-quarter (1/4) of Section Twenty-Four (24), Township Seven (7) North, Range Twenty-One (21) East, in the City of Milwaukee, Milwaukee County, Wisconsin.

Address: 1443, 1439, & 1435 N. 37th St., Milwaukee WI 53208 Tax Key: 366-1704-000, 366-1705-000 & 366-1706-000 Zoning: RT4

### FOUND SECTION CORNER

o INDICATES SET 3/4" DIAM. REBAR, 18" LONG WEIGHING 1.50 LBS/LIN. FT.

COORDINATES & BEARINGS REFERENCED THE WISCONSIN STATE PLANE COORDINATE SYSTEM WITH THE SOUTH LINE OF THE SW 1/4 OF SEC. 24-07-21 ASSUMED TO BEAR S 88°54'59 W, AS PUBLISHED BY SEWRPC, NAD 1983 (2011).

Commencing at the South 1/4 corner of said Section Twenty-Four (24); thence South 88°54'59" West, 547.65 feet along the South line of the Southwest 1/4 of said Section; thence North 01°12'14" West, 1287.72 feet to the point of beginning of this description; thence South 89°03'21" West, 120.00 feet; thence North 01°12'14" West, 90.00 feet; thence North 89°03'21" East, 120.00 feet; thence South 01°12'14" East, 90.00 feet to the point of beginning of this description.

Said parcel contains 10,799.88 square feet or 0.24 acres of land, more or less.

That I have made the survey, land division, and map by the direction of Sustainable Development, owner of said land

That the map is a correct representation of all the exterior boundaries of the land surveyed and the land division thereof made.