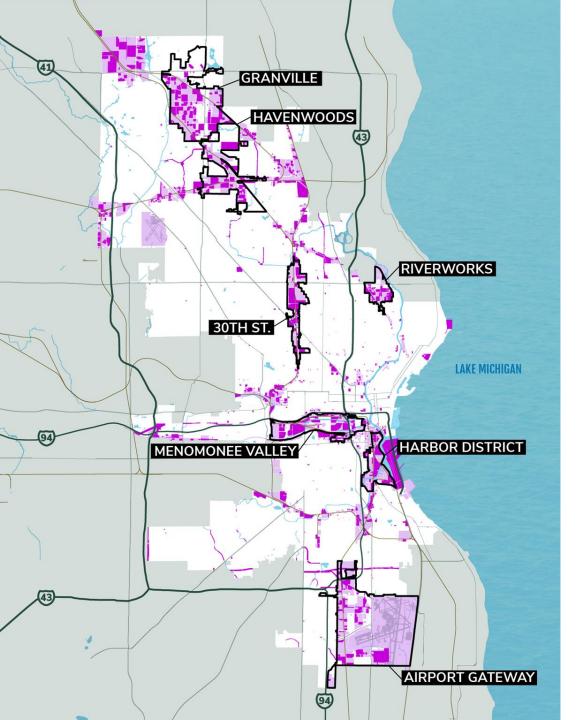

### INDUSTRIAL LAND USE

Parcels with an industrial land use

#### 2020

Milwaukee Open Data Master Property File (MPROP) Accessed December 2020, Interpretation by Interface Studio

Industrial Land Use

Industrial Zoned Parcel

There are 31,774 manufacturing and construction jobs in the City. 53% of them are within a BID.