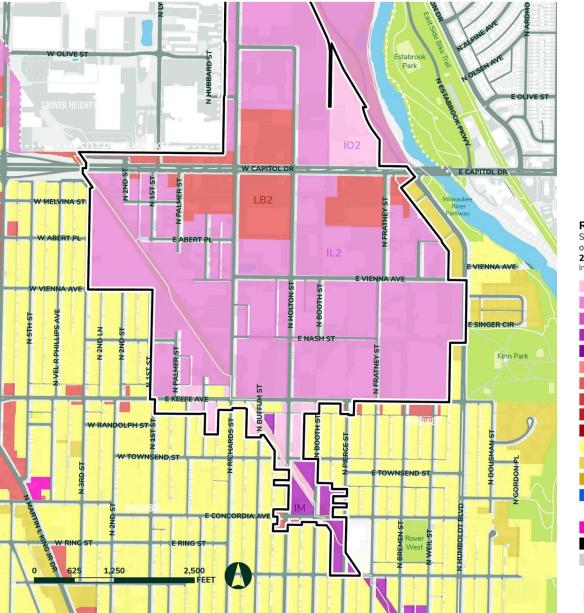

## Does zoning reflect what is on the ground?

**Riverworks has** different opportunities based on existing **businesses** 

Summary of Recommendations

Transportation

Public Space

retail areas

business

Major trail or riverfront project

properties

recommendations

recommendations

recommendations

Development and zoning

Development and zoning

commercial properties or

Location of major gateway

Location of scrap, salvage, or outdoor warehousing

Boat / Kayak launch

a border with industrial

recommendations related to

2021

F