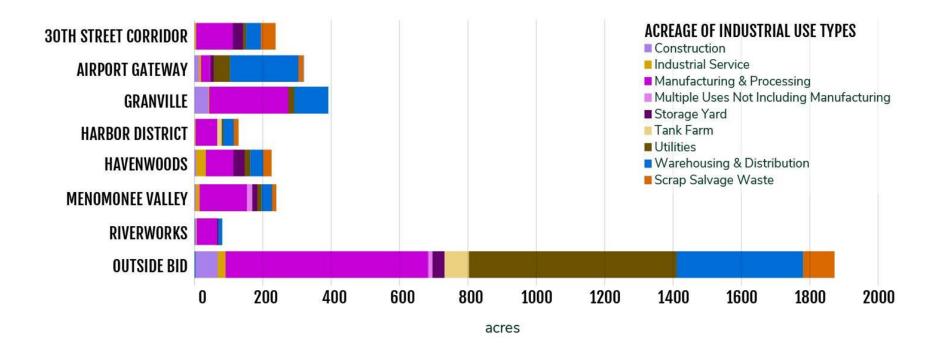

#### 2020

Milwaukee Open Data Master Property File (MPROP) Accessed December 2020, Interpretation by Interface Studio

Industrial Land Use

Industrial Zoned Parcel

There are 31,774 manufacturing and construction jobs in the City. 53% of them are within a BID.