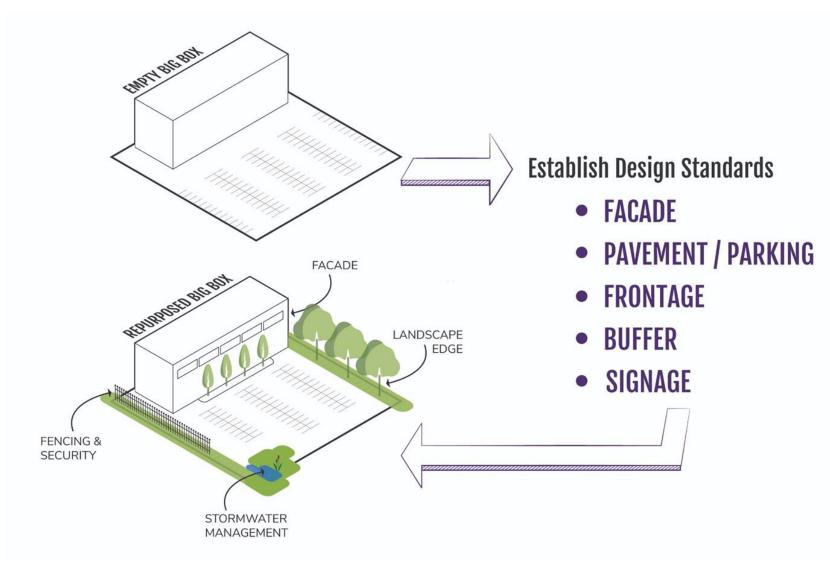

## **5** >>> IDENTIFY WHERE CONTEMPORARY "WAREHOUSING AND DISTRIBUTION" FIT IN FUTURE PLANNING

>> Modernize the code to clearly regulate "Warehousing and Distribution"

- >> Enable and regulate distribution and warehousing uses along selected commercial corridors to replace empty big box sites
- >> Establish a clear goal for the number of acres of readily developable land to be made available to meet demand from warehousing & distribution in desired locations with transportation access such as proximity to the port and airport, rail, and highway access

#### Other

Highway on/off ramp

Major Road

Industrial **BIDs** 

Conversion of big box to warehousing and distribution remains a discussion

**Issues:** design, job density, decline in services, traffic

Conversion of big box to warehousing and distribution remains a discussion

But when converting a big box, regulate the design to ensure the use adds value to the corridor.