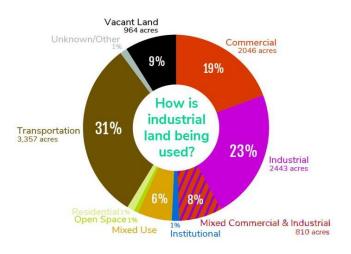

#### \_INTERFACE STUDIO

+ Ninigret Partners

+ Prism Technical

+ 2-Story

**31%** of the City's land that is zoned for industrial uses are actually being used for industrial or mixed industrial uses.

#### >>> So, just 8% of the parcel area in the City is really being used for industry.