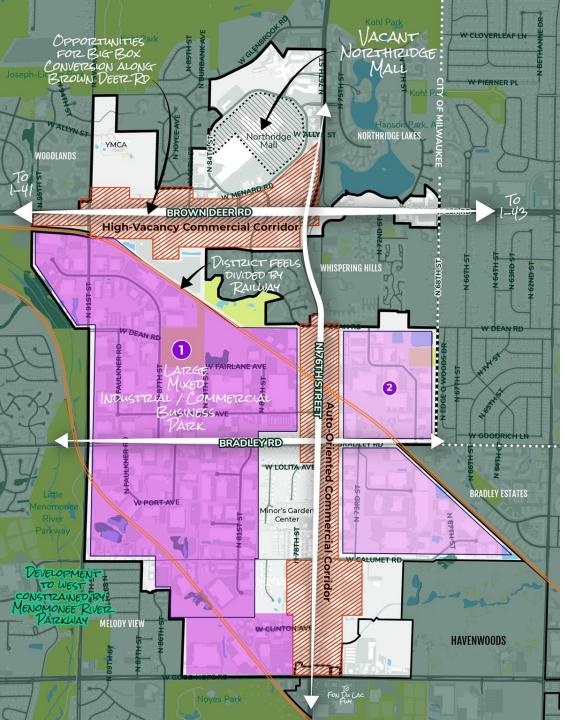

## Does zoning reflect what is on the ground?

**Riverworks has** different opportunities based on existing **businesses** 

Summary of Recommendations

Transportation

Public Space

retail areas

business

Major trail or riverfront project