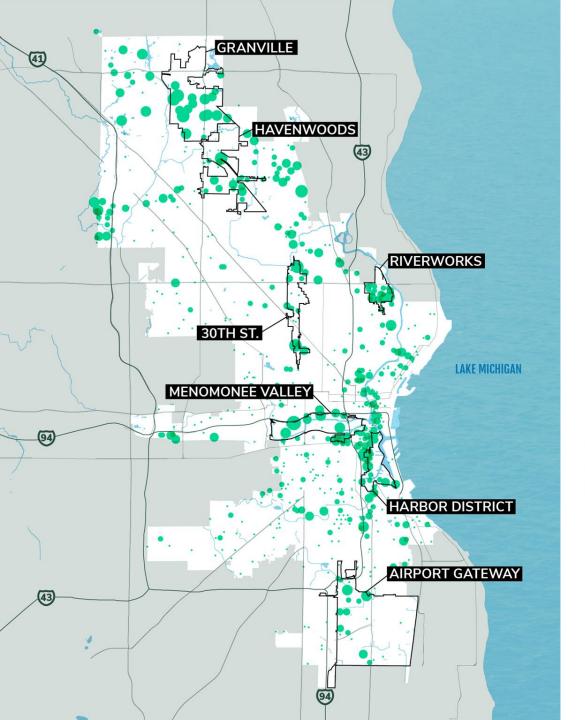

#### 2020

Milwaukee Open Data Master Property File (MPROP) Accessed December 2020, Interpretation by Interface Studio

Industrial Land Use

Industrial Zoned Parcel

There are 31,774 manufacturing and construction jobs in the City. 53% of them are within a BID.

MFG. JOBS

Dots scaled by total number of employees per business

#### 2018

LEHD On the Map Goods Producing Primary Jobs

Number of Jobs