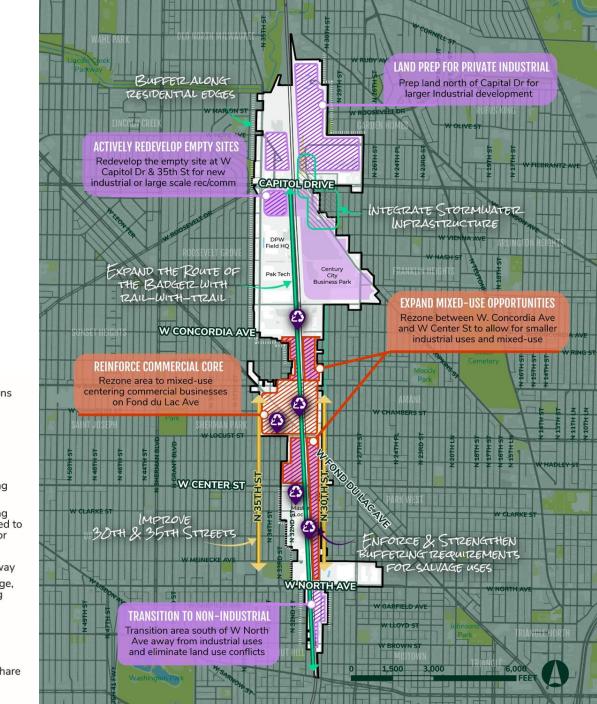

## Does zoning reflect what is on the ground?

**Riverworks has** different opportunities based on existing **businesses** 

Summary of Recommendations

Transportation

Public Space

retail areas

business

Major trail or riverfront project

properties

recommendations

recommendations

recommendations

Development and zoning

Development and zoning

commercial properties or

Location of major gateway

Location of scrap, salvage, or outdoor warehousing

Boat / Kayak launch

a border with industrial

recommendations related to

2021

F