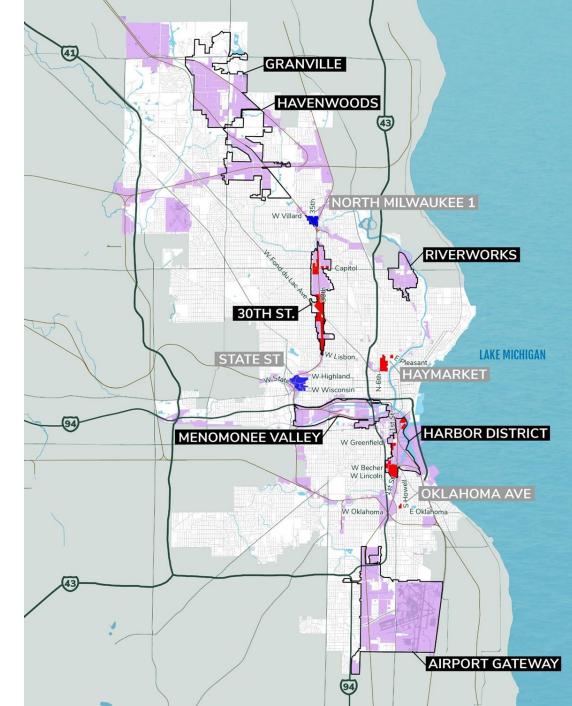

## >> Redefine all current Industrial BIDs as "Employment Centers"

>> Protect land with unique access to critical transportation (rail, highway, and waterway) infrastructure for industrial use

## **1** >> ALIGN ZONING TO PROTECT AND EXPAND INDUSTRIAL USES

> Create a MaKE Zone to specifically protect space for manufacturing businesses