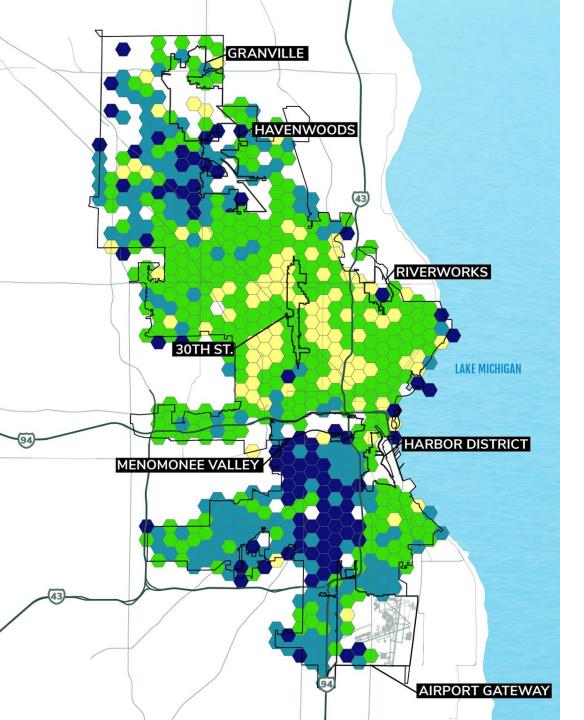

### WHERE MANUFACTURING WORKERS LIVE

## WHERE MANUFACTURING WORKERS LIVE

Percent of all workers that live in each 1/4 mile hexagon who work in "goods producing" industries

#### 2018

OnTheMap

- Less than 10 percent
- 10 14 percent
- 15 19 percent
  - 20 percent or more
- Industrial BID boundaries