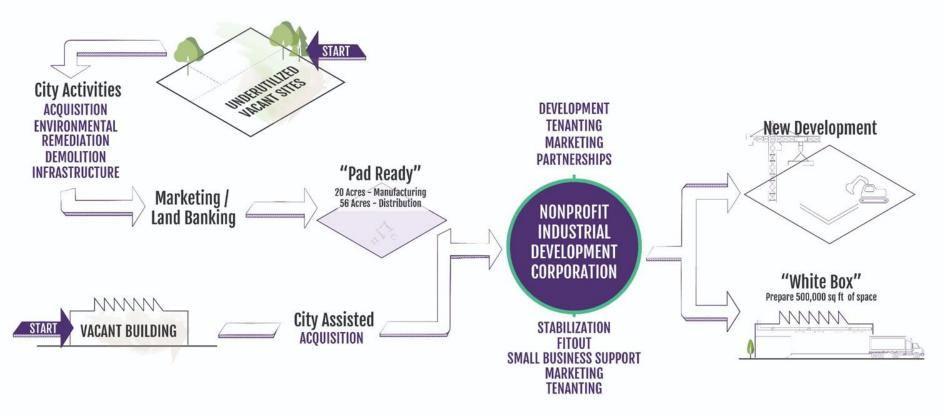

# **4** >> CREATE AN ENTITY THAT CAN BE MORE PROACTIVE IN THE DEVELOPMENT OF SMALL AND MID-SIZED INDUSTRIAL SPACE

>> Explore a non-profit industrial development corporation- or partnerships with existing non-profit or mission driven developers - to assemble, prepare and build spec industrial space for small businesses.