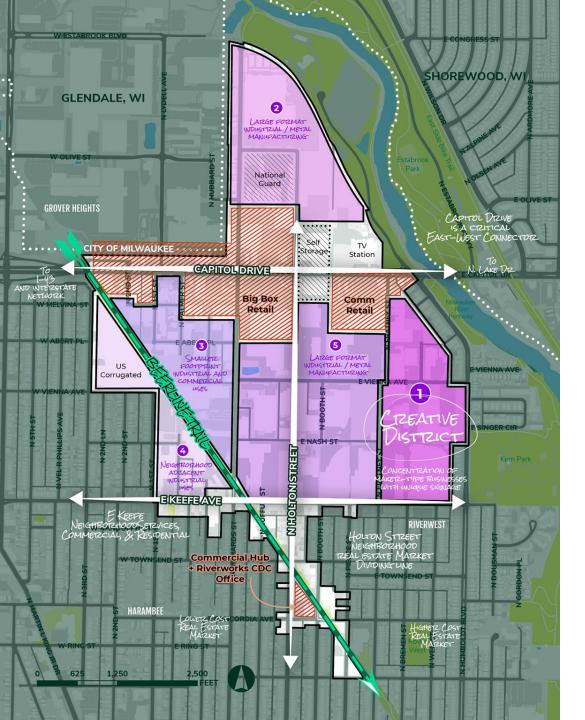

## Does zoning reflect what is on the ground?

**Riverworks has** different opportunities based on existing **businesses** 

Summary of Recommendations

Transportation

Public Space

retail areas

business

Major trail or riverfront project