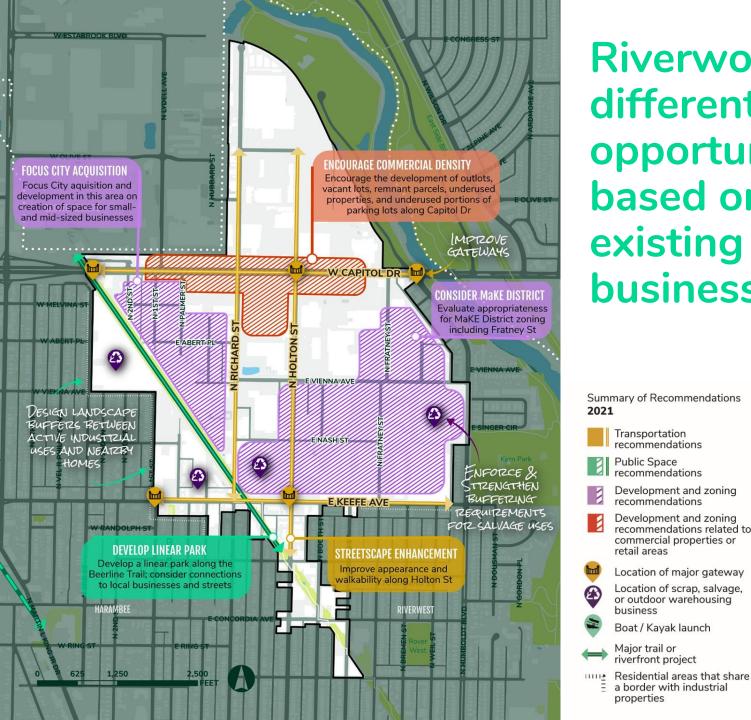

## Does zoning reflect what is on the ground?

**Riverworks has** different opportunities based on existing **businesses** 

Summary of Recommendations

Transportation

Public Space

retail areas

business

Major trail or riverfront project

properties

recommendations

recommendations

recommendations

Development and zoning

Development and zoning

commercial properties or

Location of major gateway

Location of scrap, salvage, or outdoor warehousing

Boat / Kayak launch

a border with industrial

recommendations related to

2021

F