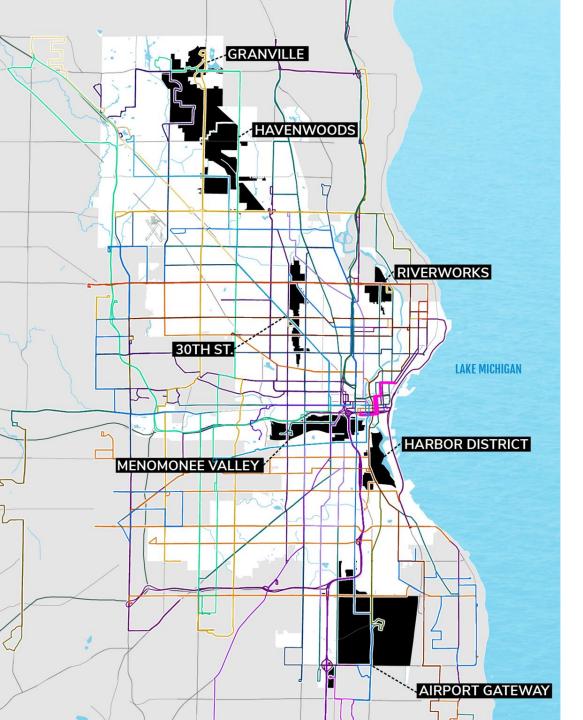

#### SELECT INDUSTRIAL AREAS WHERE NON-INDUSTRIAL USES COULD BE CONSIDERED

- Existing industrial zoning could be changed to support a broader mix of uses
- Support industrial businesses in existing industrial zoning, but consider other uses that provide jobs for the community, as appropriate
- Other Industrial Zoned Parcel
- Industrial BID boundaries