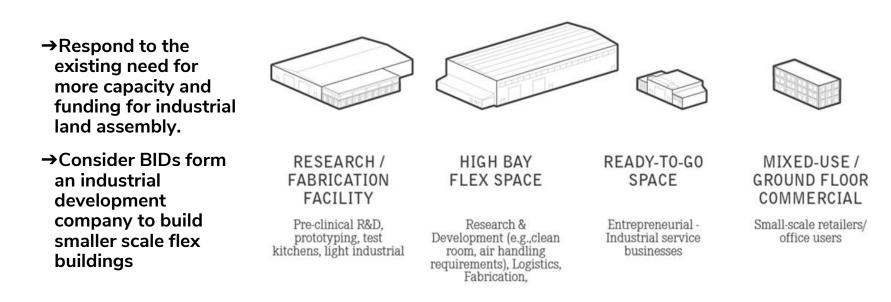

# **4** >> CREATE AN ENTITY THAT CAN BE MORE PROACTIVE IN THE DEVELOPMENT OF SMALL AND MID-SIZED INDUSTRIAL SPACE

>> Explore a non-profit industrial development corporation- or partnerships with existing non-profit or mission driven developers - to assemble, prepare and build spec industrial space for small businesses.

# Readville near Boston. 4,000-7,000 sq. ft. spaces for small businesses

There is a need to recognize site constraints to modern industrial but also opportunities to promote small and minority business growth