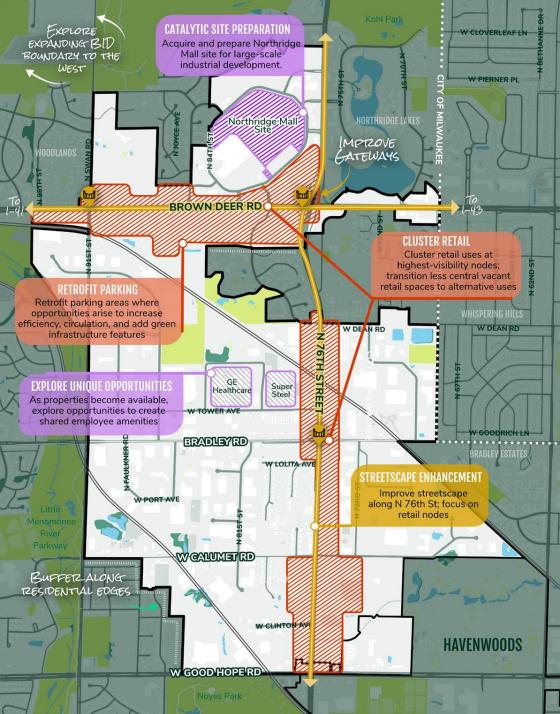

## Does zoning reflect what is on the ground?

**Riverworks has** different opportunities based on existing **businesses** 

Summary of Recommendations

Transportation

Public Space

retail areas

business

Major trail or riverfront project

properties

recommendations

recommendations

recommendations

Development and zoning

Development and zoning

commercial properties or

Location of major gateway

Location of scrap, salvage, or outdoor warehousing

Boat / Kayak launch

a border with industrial

recommendations related to

2021

F