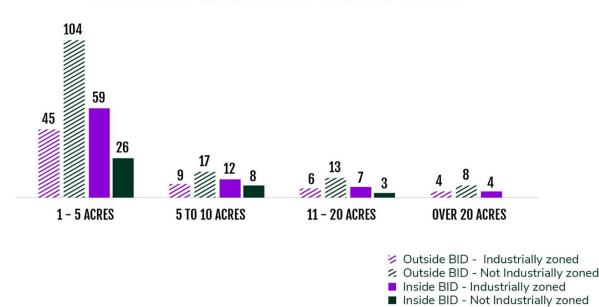

## 2 >>> EXPAND LAND ASSEMBLY, CLEAN UP AND SITE PREPARATION ACTIVITIES FOR INDUSTRIAL USES

- >> Develop, maintain and publish a comprehensive list of available sites within the City of Milwaukee
- >> Ensure that **20 acres** of net new readily-developable land per year is available to meet demand for manufacturing
- >> Create a Land Assembly Fund to acquire, assemble and prepare land for development NUMBER OF VACANT LAND PARCELS BY SIZE

There are currently only 12 vacant land parcels over 20 acres in the whole city, 4 of which are in an industrial BID and zoned for industry