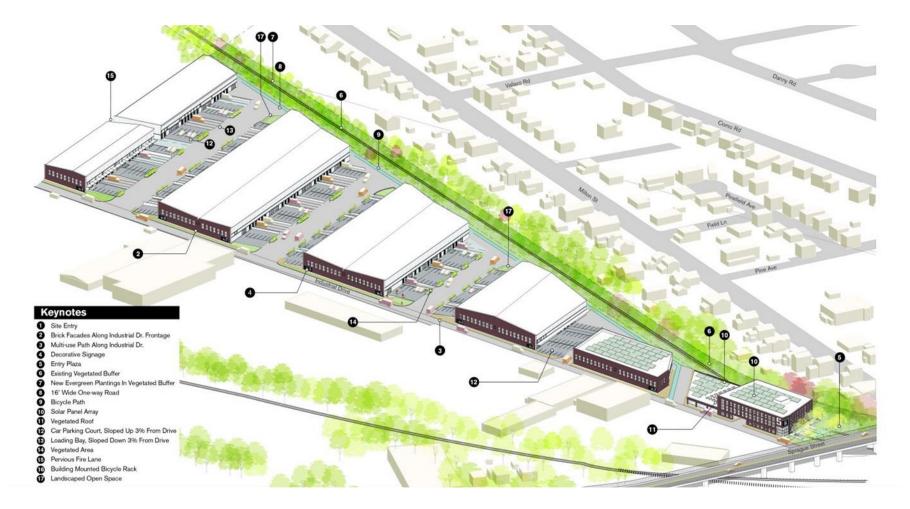

# **4** >> CREATE AN ENTITY THAT CAN BE MORE PROACTIVE IN THE DEVELOPMENT OF SMALL AND MID-SIZED INDUSTRIAL SPACE

>> Explore a non-profit industrial development corporation- or partnerships with existing non-profit or mission driven developers - to assemble, prepare and build spec industrial space for small businesses.

# Readville near Boston. 4,000-7,000 sq. ft. spaces for small businesses

There is a need to recognize site constraints to modern industrial but also opportunities to promote small and minority business growth