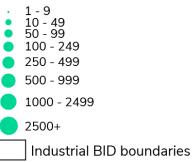

### WHERE MANUFACTURING WORKERS LIVE

## WHERE MANUFACTURING WORKERS LIVE

Percent of all workers that live in each 1/4 mile hexagon who work in "goods producing" industries

#### 2018

OnTheMap

- Less than 10 percent
- 10 14 percent
- 15 19 percent
  - 20 percent or more
- Industrial BID boundaries