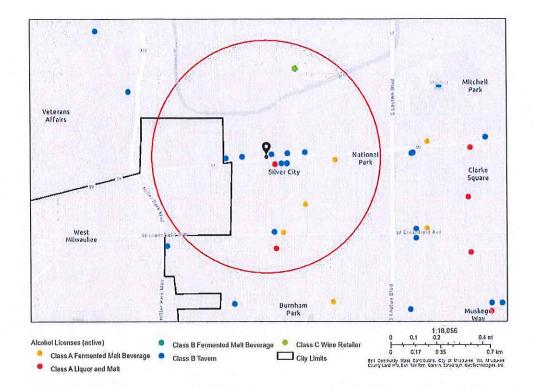

### Area of Interest (AOI) Information

Area : 21,862,585.76 ft<sup>2</sup>

Oct 30 2024 14:42:51 Central Daylight Time

Summary

| Name             | Count | Area(ft²) | Length(mi) |
|------------------|-------|-----------|------------|
| Alcohol Licenses | 16    |           |            |

Alcohol Licenses

| #  | Legal Entity                             | Trade Name                    | Licensee                                | Address               | License Type<br>Name                                           | Total<br>Capacity | Expiration<br>Date     | Count |
|----|------------------------------------------|-------------------------------|-----------------------------------------|-----------------------|----------------------------------------------------------------|-------------------|------------------------|-------|
| 1  |                                          | Missy Sweets<br>Lounge        | Melissa M<br>Hoeppner, Agt              | 3412 W<br>NAtional AV | Class B<br>Tavern<br>License                                   | Cupuony           | 10/31/2024,<br>7:00 PM | 1     |
| 2  | THAI<br>BARBECUE,<br>LLC                 | THAI BAR-B-<br>QUE            | XAY CHAI, Agt                           | 3417 W<br>NATIONAL AV | Class B<br>Tavern<br>License                                   |                   | 11/5/2024,<br>6:00 PM  | 1     |
| 3  | Scott Beer &<br>Food LLC                 | El Rincon<br>Grocery          | GURMUKH<br>SINGH, Agt                   | 1201 S 33rd<br>ST     | Class A<br>Fermented<br>Malt Beverage<br>Retailer's<br>License |                   | 12/11/2024,<br>6:00 PM | 1     |
| 4  | Forest Home<br>Ave Chicken<br>Palace LLC | Chicken<br>Palace<br>National | VALDEMAR<br>ESCOBAR,<br>Agt             | 3433 W<br>National AV | Class B<br>Tavern<br>License                                   | 65                | 11/25/2024,<br>6:00 PM | 1     |
| 5  | FIRST STOP<br>FOODS                      | FIRST STOP<br>FOODS           | ABDELMUNA<br>M A ASAD, SP               | 1330 S 35TH<br>ST     | Class A<br>Fermented<br>Malt Beverage<br>Retailer's<br>License | × .               | 12/19/2024,<br>6:00 PM | 1     |
| 6  | PK PALACE,<br>LLC                        | PK Palace                     | Rick K Vang,<br>Agt                     | 3730 W<br>NATIONAL AV | Class B<br>Tavern<br>License                                   |                   | 3/4/2025, 6:00<br>PM   | 1     |
| 7  | National<br>Grocery, LLC                 | National<br>Grocery           | Manpreet<br>Singh, Agt                  | 3501 W<br>National AV | Class A Malt &<br>Class A Liquor<br>License                    |                   | 4/7/2025, 7:00<br>PM   | 1     |
| 8  | Celebrity's Hall                         | Celebrity's Hall              | Raul Varela-<br>Rodriguez, SP           | 1329 S 35th<br>ST     | Class B<br>Tavern<br>License                                   | 91                | 4/4/2025, 7:00<br>PM   | 1     |
| 9  | Milwaukee<br>Nights Pub,<br>LLC          | Milwaukee<br>Nights Pub       | Samona<br>McCann, Agt                   | 3830 W<br>NATIONAL AV | Class B<br>Tavern<br>License                                   | 80                | 3/25/2025,<br>7:00 PM  | 1     |
| 10 | LEVA<br>ENTERPRISE<br>S SOUTH LLC        | Orenda                        | Leticia C<br>Munoz<br>Hernandez,<br>Agt | 3514 W<br>NATIONAL AV | Class B<br>Tavern<br>License                                   |                   | 4/23/2025,<br>7:00 PM  | 1     |
| 11 | Palermo Villa,<br>Inc                    | Pizzeria 3301                 | Laurie Ann<br>Fallucca, Agt             | 3301 W Canal<br>ST    | Class B<br>Fermented<br>Malt Beverage<br>Retailer's<br>License |                   | 4/7/2025, 7:00<br>PM   | 1     |
| 12 | Palermo Villa,<br>Inc                    | Pizzeria 3301                 | Laurie Ann<br>Fallucca, Agt             | 3301 W Canal<br>ST    | Class C Wine<br>Retailer's<br>License                          |                   | 4/7/2025, 7:00<br>PM   | 1     |
| 13 | MAMIE'S                                  | MAMIE'S                       | DEBRA L<br>MICKEY, SP                   | 3300 W<br>NATIONAL AV | Class B<br>Tavern<br>License                                   | 68                | 6/29/2025,<br>7:00 PM  | 1     |
| 14 | ALDI, INC                                | ALDI #87                      | Matteo G<br>Allred, Agt                 | 1441 S 35TH<br>ST     | Class A Malt &<br>Class A Liquor<br>License                    |                   | 7/10/2025,<br>7:00 PM  | 1     |
| 15 | National Beer<br>& Food Mart,<br>LLC     | National Food                 | JASMINDER<br>SINGH, Agt                 | 3101 W<br>National AV | Class A<br>Fermented<br>Malt Beverage<br>Retailer's<br>License |                   | 9/23/2025,<br>7:00 PM  | 1     |
| 16 | THAI<br>BARBECUE,<br>LLC                 | THAI BAR-B-<br>QUE            | XAY CHAI, Agt                           | 3417 W<br>NATIONAL AV | Class B<br>Tavern<br>License                                   |                   | 11/5/2025,<br>6:00 PM  | 1     |

Establishments within a 0.5 miles radius centered on area of interest.

Tuesday, November 19, 2024