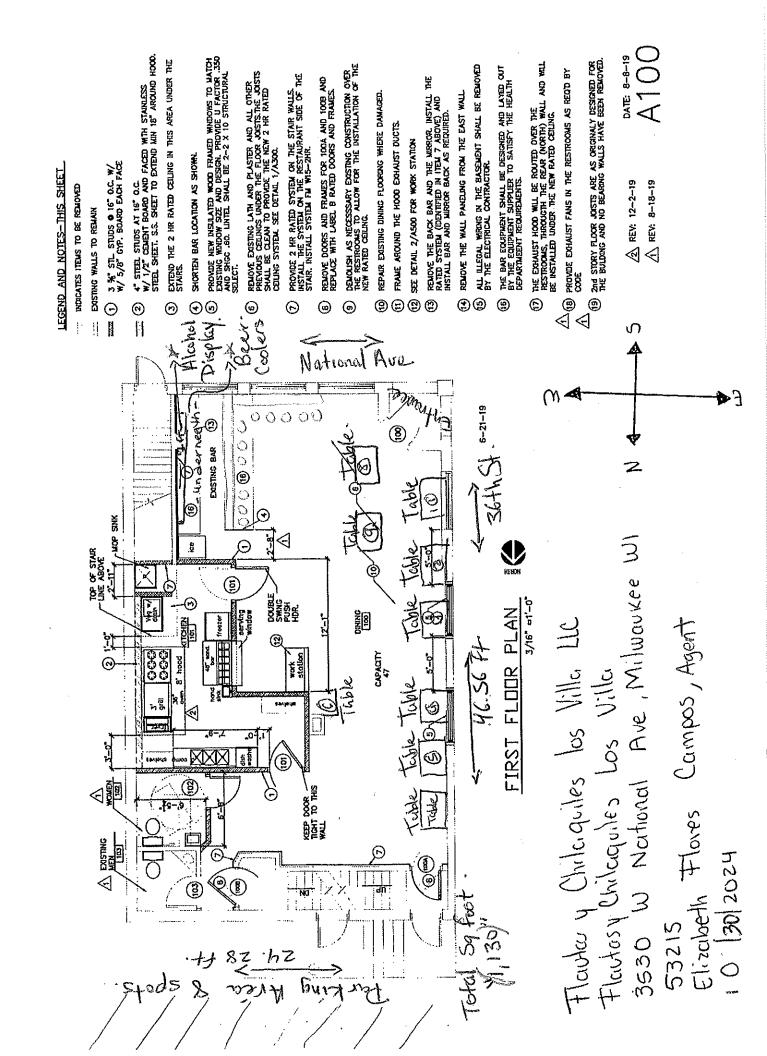

|
| Sign:<br>(If no                                                                                    | ature of Sole Proprietor, Partner or 20% or More Shareholder<br>o 20% or more Shareholder, Corporate Officer - print name/title and sign)                                                                                                                             |

Note: All information contained in this application is subject to approval by the Common Council. Deviating from approved plan of operation will subject licensee to citations, and/or suspension or non-renewal of the license. Contact the License Division for information on how to request changes.

# New and transfer of premises applicants must submit the following:

Detailed floor plan If a restaurant, copy of the menu



Drinks and coctails Beers, National & limports. (oroner - 700 Madelo - 700 Negra modelo 7,50. Indío 800 5 50 Coor light. 500. nriker light Budgeiser Fleinekan S 💁 700. Coctails 700. - Mimosus 8 00 - margaritas 8 50. - Palomas - Piña Coladas Shots. б ..... Patron 8 00. Corralero Corzadores 8 ~~ 00 6 100 Aros