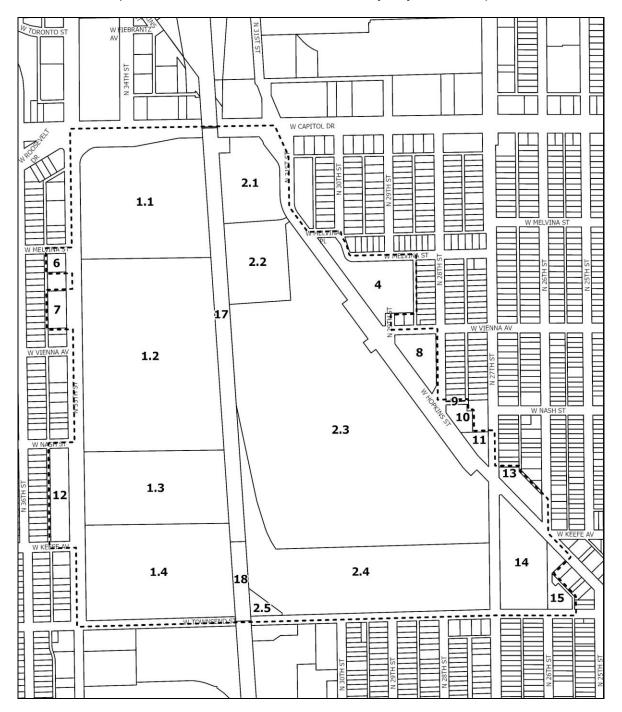

### Exhibit B Updated Acquisition Map & Table

Amendment No. 2 West Capitol Drive and North 35<sup>th</sup> Street "Century City" Redevelopment Plan

Project Boundary \*\*\*\*

### Exhibit B Schedule of Interests to be Acquired

| Parcel   | Owner & Address                                | PARCEL ADDRESS                     | TAX KEY      | Interest<br>Required | PARCEL<br>AREA/SF |
|----------|------------------------------------------------|------------------------------------|--------------|----------------------|-------------------|
|          | Redevelopment Authority                        |                                    |              |                      |                   |
|          | 809 North Broadway                             |                                    |              |                      |                   |
| 1.1      | Milwaukee, WI 53202                            | 3940 North 35th Street             | 2690431000   | Acquired             | 597,623           |
|          | City of Milwaukee                              |                                    |              |                      |                   |
|          | 809 North Broadway                             |                                    |              |                      |                   |
| 1.2      | Milwaukee, WI 53202                            | 3700 North 35th Street             | 2690432000   | None                 | 1,073,347         |
|          | HB 3600 LLC c/o Pak                            |                                    |              |                      |                   |
|          | Technologies                                   | 0000 North 05th                    |              |                      |                   |
| 4.0      | 7025 West Marcia Road                          | 3600 North 35th                    | 000040000    | Name                 | 400,000           |
| 1.3      | Milwaukee, WI 53223                            | Street                             | 2690433000   | None                 | 430,290           |
|          | 3420 Milwaukee, LLC                            | 2420 North 25th                    |              |                      |                   |
| 1.4      | 2500 Highland Avenue #103<br>Lombard, IL 60148 | 3420 North 35th<br>Street          | 2690434000   | None                 | 571 742           |
| 1.4      | Good Opportunity Fund 1 LLC                    | Street                             | 2090434000   | None                 | 571,742           |
|          | Good Opportunity Fund 1 LLC                    |                                    |              |                      |                   |
|          | 3945 North 31st Street                         |                                    |              |                      |                   |
| 2.1*     | Milwaukee, WI 53216                            | 3945 North 31st Street             | 2690451000   | None                 | 189,247           |
|          | Redevelopment Authority                        | CO TO THORITOT CHOOL               | 2000 10 1000 | 110110               | 100,217           |
|          | 809 North Broadway                             | 3055 West Hopkins                  |              |                      |                   |
| 2.2*     | Milwaukee, WI 53202                            | Street                             | 2690452000   | Acquired             | 206,667           |
|          | Redevelopment Authority                        |                                    |              |                      | , , , , ,         |
|          | 809 North Broadway                             | 3025 West Hopkins                  |              |                      |                   |
| 2.3*     | Milwaukee, WI 53202                            | Street                             | 2690453000   | Acquired             | 1,967,921         |
|          | Redevelopment Authority                        |                                    |              |                      |                   |
|          | 809 North Broadway                             |                                    |              |                      |                   |
| 2.4*     | Milwaukee, WI 53202                            | 3533 North 27th Street             | 2690442000   | Acquired             | 710,235           |
|          | Redevelopment Authority                        |                                    |              |                      |                   |
|          | 809 North Broadway                             | 3180 West Townsend                 |              |                      |                   |
| 2.5*     | Milwaukee, WI 53202                            | Street                             | 2690441000   | Acquired             | 19,449            |
| 3**      | Not assigned                                   |                                    |              |                      |                   |
|          | City of Milwaukee                              |                                    |              |                      |                   |
|          | 809 North Broadway                             | 3010 West Hopkins                  |              |                      |                   |
| 4*       | Milwaukee, WI 53202                            | Street                             | 2690461000   | None                 | 147,325           |
| 5**      | Not assigned                                   |                                    |              |                      |                   |
|          | Century City Lofts, LLC                        |                                    |              |                      |                   |
| 0        | 1603 Orrington Avenue, Ste 450                 | 0074 North O5th Others             | 0004704000   | Nicol                | 44.004            |
| 6        | Evanston, IL 60201                             | 3871 North 35 <sup>th</sup> Street | 2681731000   | None                 | 14,331            |
|          | Century City Lofts, LLC                        |                                    |              |                      |                   |
| 7        | 1603 Orrington Avenue, Ste 450                 | 2017 North 25th Ctroot             | 2601726000   | None                 | 20 662            |
| 7        | Evanston, IL 60201                             | 3817 North 35 <sup>th</sup> Street | 2681736000   | None                 | 28,662            |
|          | Redevelopment Authority<br>809 North Broadway  | 2823 West Vienna                   |              |                      |                   |
| 8        | Milwaukee, WI 53202                            | Street                             | 2690305111   | Acquired             | 61,855            |
| <u> </u> | Sheila Nguyen                                  | Olloot                             | 200000111    | / toquilieu          | 01,000            |
|          | 3651 North 27 <sup>th</sup> Street             | 2744 West Hopkins                  |              |                      |                   |
| 9 & 10   | Milwaukee, WI 53216                            | Street                             | 2690302110   | None                 | 23,958            |
| 3 5. 10  | Sheila Nguyen                                  | 2001                               |              |                      |                   |
|          | 3651 North 27 <sup>th</sup> Street             |                                    |              |                      |                   |
| 11       | Milwaukee, WI 53216                            | 3627 North 27th Street             | 2699986100   | None                 | 19,820            |
|          | 3420 Milwaukee, LLC                            |                                    |              | -                    | ,                 |
|          | 2500 Highland Avenue #103                      |                                    |              |                      |                   |
| 12       | Lombard, IL 60148                              | 3525 North 35th Street             | 2681701000   | None                 | 72,397            |
|          |                                                | •                                  |              |                      |                   |

|       | Redevelopment Authority         |                        |            |          |         |
|-------|---------------------------------|------------------------|------------|----------|---------|
|       | 809 North Broadway              | 2642 West Hopkins      |            |          |         |
| 13    | Milwaukee, WI 53202             | Street                 | 2700144111 | Acquired | 42,515  |
|       | Redevelopment Authority         |                        |            |          |         |
|       | 809 North Broadway              |                        |            |          |         |
| 14    | Milwaukee, WI 53202             | 3424 North 27th Street | 2851724120 | Acquired | 178,901 |
|       | Redevelopment Authority         |                        |            |          |         |
|       | 809 North Broadway              | 2537 West Hopkins      |            |          |         |
| 15    | Milwaukee, WI 53202             | Street                 | 2851704110 | Acquired | 37,070  |
| 16*** | Not assigned                    |                        |            |          |         |
|       | WI & Southern RR LLC            |                        |            |          |         |
|       | 315 West 3 <sup>rd</sup> Street | 2871R West Hopkins     |            |          |         |
| 17    | Pittsburgh, KS 66762            | Street                 | 2699990000 | None     | 276,459 |
|       | WI & Southern RR LLC            |                        |            |          |         |
|       | 315 West 3rd Street             | 3201ADJ West           |            |          |         |
| 18    | Pittsburgh, KS 66762            | Townsend Street        | 2869991000 | None     | 65,224  |
| 19**  | Not assigned                    |                        |            |          |         |

<sup>\*</sup> New parcel created through a land division (Certified Survey Map)
\*\* Parcel removed from table due to land combination/division
\*\*\* Number not assigned in original redevelopment plan