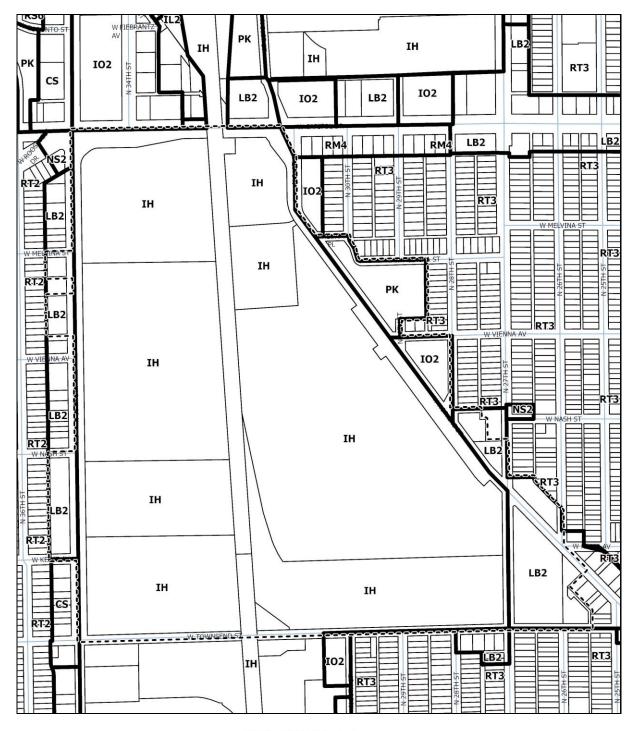

#### Exhibit C Updated Zoning Map

Amendment No 2 West Capitol Drive and North 35<sup>th</sup> Street "Century City" Redevelopment Plan

Project Boundary •••••