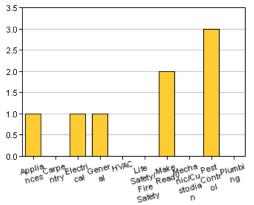

| Type : Work Order              |             |              |              |              |    |
|--------------------------------|-------------|--------------|--------------|--------------|----|
| Period Activity                |             |              |              |              |    |
| Balance Forward                | 0           |              |              |              |    |
| Created                        | 434         |              |              |              |    |
| Closed                         | 335         |              |              |              |    |
| Balance End                    | 99          |              |              |              |    |
|                                |             |              |              |              |    |
| Average Per Day                |             |              |              |              |    |
| Created                        | 14.00       |              |              |              |    |
| Closed                         | 10.81       |              |              |              |    |
| Open                           | 3.19        |              |              |              |    |
|                                |             |              |              |              |    |
| Completed Activity by Category |             |              |              |              |    |
| Category                       | Total Count | Minimum Days | Maximum Days | Average Days | %  |
| Appliances                     | 15          | 0            | 6            | 1            | 5  |
| Carpentry                      | 10          | 0            | 11           | 0            | 3  |
| Electrical                     | 28          | 0            | 5            | 1            | 9  |
| General                        | 142         | 0            | 21           | 1            | 43 |
| HVAC                           | 12          | 0            | 1            | 0            | 4  |
| Life Safety/Fire Safety        | 4           | 0            | 0            | 0            | 1  |
| Make Ready                     | 10          | 0            | 19           | 2            | 3  |
| Mechanic/Custodian             | 30          | 0            | 15           | 0            | 9  |
| Pest Control                   | 10          | 1            | 8            | 3            | 3  |
| Plumbing                       | 68          | 0            | 14           | 0            | 21 |
| Total                          | 329         |              |              |              |    |
|                                |             |              |              |              |    |
| Completed Activity by Priority |             |              |              |              |    |
| Priority                       | Total Count | Minimum Days | Maximum Days | Average Days | %  |
| Emergency                      | 17          | 0            | 11           | 1            | 5  |
| High                           | 95          | 0            | 14           | 0            | 29 |
| Low                            | 2           | 0            | 1            | 0            | 1  |
| Medium                         | 4           | 0            | 2            | 1            | 1  |
| Preventative                   | 2           | 1            | 8            | 3            | 1  |
| Routine                        | 190         | 0            | 21           | 1            | 58 |
| Urgent                         | 2           | 0            | 0            | 0            | 1  |
| Vacancy Prep                   | 17          | 0            | 19           | 2            | 5  |
| Total                          | 329         |              |              |              |    |

# Completed (Avg. Days) by Category