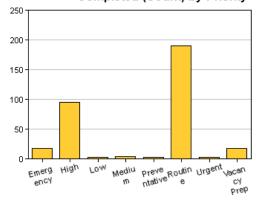

| Type : Work Order              |             |              |              |              |    |
|--------------------------------|-------------|--------------|--------------|--------------|----|
| Period Activity                |             |              |              |              |    |
| Balance Forward                | 0           |              |              |              |    |
| Created                        | 434         |              |              |              |    |
| Closed                         | 335         |              |              |              |    |
| Balance End                    | 99          |              |              |              |    |
|                                |             |              |              |              |    |
| Average Per Day                |             |              |              |              |    |
| Created                        | 14.00       |              |              |              |    |
| Closed                         | 10.81       |              |              |              |    |
| Open                           | 3.19        |              |              |              |    |
|                                |             |              |              |              |    |
| Completed Activity by Category |             |              |              |              |    |
| Category                       | Total Count | Minimum Days | Maximum Days | Average Days | %  |
| Appliances                     | 15          | 0            | 6            | 1            | 5  |
| Carpentry                      | 10          | 0            | 11           | 0            | 3  |
| Electrical                     | 28          | 0            | 5            | 1            | 9  |
| General                        | 142         | 0            | 21           | 1            | 43 |
| HVAC                           | 12          | 0            | 1            | 0            | 4  |
| Life Safety/Fire Safety        | 4           | 0            | 0            | 0            | 1  |
| Make Ready                     | 10          | 0            | 19           | 2            | 3  |
| Mechanic/Custodian             | 30          | 0            | 15           | 0            | 9  |
| Pest Control                   | 10          | 1            | 8            | 3            | 3  |
| Plumbing                       | 68          | 0            | 14           | 0            | 21 |
| Total                          | 329         |              |              |              |    |
|                                |             |              |              |              |    |
| Completed Activity by Priority |             |              |              |              |    |
| Priority                       | Total Count | Minimum Days | Maximum Days | Average Days | %  |
| Emergency                      | 17          | 0            | 11           | 1            | 5  |
| High                           | 95          | 0            | 14           | 0            | 29 |
| Low                            | 2           | 0            | 1            | 0            | 1  |
| Medium                         | 4           | 0            | 2            | 1            | 1  |
| Preventative                   | 2           | 1            | 8            | 3            | 1  |
| Routine                        | 190         | 0            | 21           | 1            | 58 |
| Urgent                         | 2           | 0            | 0            | 0            | 1  |
| Vacancy Prep                   | 17          | 0            | 19           | 2            | 5  |
| Total                          | 329         |              |              |              |    |

#### Completed (Count) by Priority