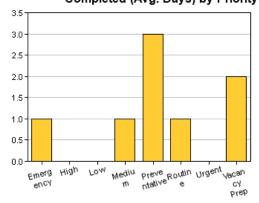

| Type : Work Order              |             |              |              |              |    |
|--------------------------------|-------------|--------------|--------------|--------------|----|
| Period Activity                |             |              |              |              |    |
| Balance Forward                | 0           |              |              |              |    |
| Created                        | 434         |              |              |              |    |
| Closed                         | 335         |              |              |              |    |
| Balance End                    | 99          |              |              |              |    |
|                                |             |              |              |              |    |
| Average Per Day                |             |              |              |              |    |
| Created                        | 14.00       |              |              |              |    |
| Closed                         | 10.81       |              |              |              |    |
| Open                           | 3.19        |              |              |              |    |
|                                |             |              |              |              |    |
| Completed Activity by Category |             |              |              |              |    |
| Category                       | Total Count | Minimum Days | Maximum Days | Average Days | %  |
| Appliances                     | 15          | 0            | 6            | 1            | 5  |
| Carpentry                      | 10          | 0            | 11           | 0            | 3  |
| Electrical                     | 28          | 0            | 5            | 1            | 9  |
| General                        | 142         | 0            | 21           | 1            | 43 |
| HVAC                           | 12          | 0            | 1            | 0            | 4  |
| Life Safety/Fire Safety        | 4           | 0            | 0            | 0            | 1  |
| Make Ready                     | 10          | 0            | 19           | 2            | 3  |
| Mechanic/Custodian             | 30          | 0            | 15           | 0            | 9  |
| Pest Control                   | 10          | 1            | 8            | 3            | 3  |
| Plumbing                       | 68          | 0            | 14           | 0            | 21 |
| Total                          | 329         |              |              |              |    |
|                                |             |              |              |              |    |
| Completed Activity by Priority |             |              |              |              |    |
| Priority                       | Total Count | Minimum Days | Maximum Days | Average Days | %  |
| Emergency                      | 17          | 0            | 11           | 1            | 5  |
| High                           | 95          | 0            | 14           | 0            | 29 |
| Low                            | 2           | 0            | 1            | 0            | 1  |
| Medium                         | 4           | 0            | 2            | 1            | 1  |
| Preventative                   | 2           | 1            | 8            | 3            | 1  |
| Routine                        | 190         | 0            | 21           | 1            | 58 |
| Urgent                         | 2           | 0            | 0            | 0            | 1  |
| Vacancy Prep                   | 17          | 0            | 19           | 2            | 5  |
| Total                          | 329         |              |              |              |    |

# Completed (Avg. Days) by Priority