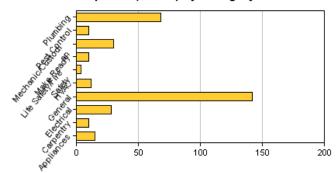

| Type : Work Order              |             |              |              |              |    |
|--------------------------------|-------------|--------------|--------------|--------------|----|
| Period Activity                |             |              |              |              |    |
| Balance Forward                | 0           |              |              |              |    |
| Created                        | 434         |              |              |              |    |
| Closed                         | 335         |              |              |              |    |
| Balance End                    | 99          |              |              |              |    |
|                                |             |              |              |              |    |
| Average Per Day                |             |              |              |              |    |
| Created                        | 14.00       |              |              |              |    |
| Closed                         | 10.81       |              |              |              |    |
| Open                           | 3.19        |              |              |              |    |
|                                |             |              |              |              |    |
| Completed Activity by Category |             |              |              |              |    |
| Category                       | Total Count | Minimum Days | Maximum Days | Average Days | %  |
| Appliances                     | 15          | 0            | 6            | 1            | 5  |
| Carpentry                      | 10          | 0            | 11           | 0            | 3  |
| Electrical                     | 28          | 0            | 5            | 1            | 9  |
| General                        | 142         | 0            | 21           | 1            | 43 |
| HVAC                           | 12          | 0            | 1            | 0            | 4  |
| Life Safety/Fire Safety        | 4           | 0            | 0            | 0            | 1  |
| Make Ready                     | 10          | 0            | 19           | 2            | 3  |
| Mechanic/Custodian             | 30          | 0            | 15           | 0            | 9  |
| Pest Control                   | 10          | 1            | 8            | 3            | 3  |
| Plumbing                       | 68          | 0            | 14           | 0            | 21 |
| Total                          | 329         |              |              |              |    |
|                                |             |              |              |              |    |
| Completed Activity by Priority |             |              |              |              |    |
| Priority                       | Total Count | Minimum Days | Maximum Days | Average Days | %  |
| Emergency                      | 17          | 0            | 11           | 1            | 5  |
| High                           | 95          | 0            | 14           | 0            | 29 |
| Low                            | 2           | 0            | 1            | 0            | 1  |
| Medium                         | 4           | 0            | 2            | 1            | 1  |
| Preventative                   | 2           | 1            | 8            | 3            | 1  |
| Routine                        | 190         | 0            | 21           | 1            | 58 |
| Urgent                         | 2           | 0            | 0            | 0            | 1  |
| Vacancy Prep                   | 17          | 0            | 19           | 2            | 5  |
| Total                          | 329         |              |              |              |    |

### Completed (Count) by Category