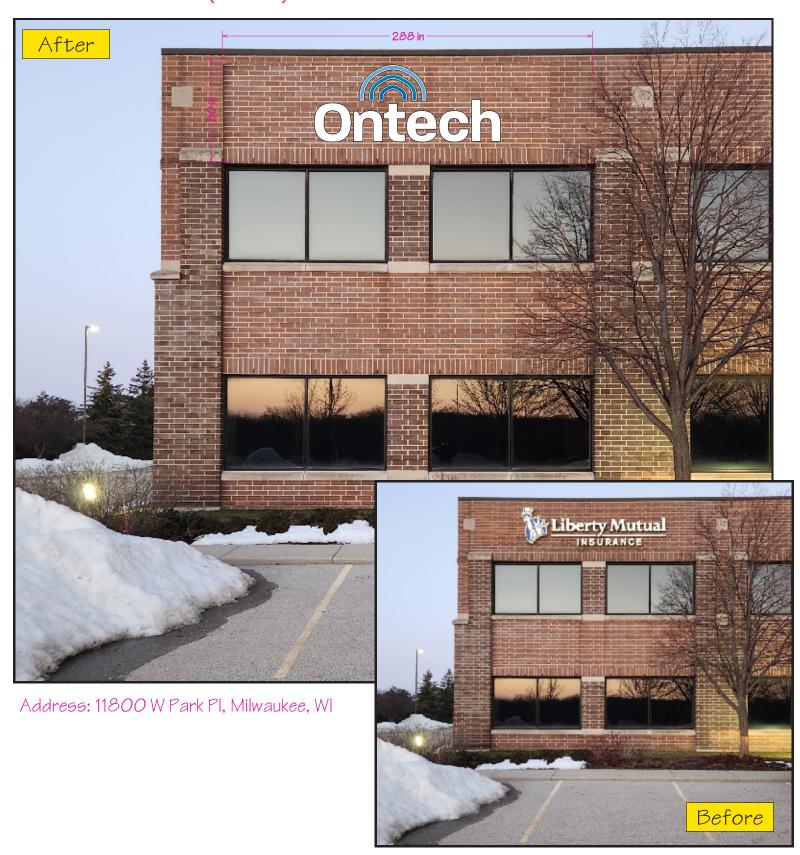

## Front Elevation (West):

Proposed Ontech Sign Location

File: 2025 Sketches/by name/Ontech

Front Elevation (West): Fabricate and Install NEW Direct Mount Channel Letters - White & Translucent Blue Face Black Trim Cap & Black Returns