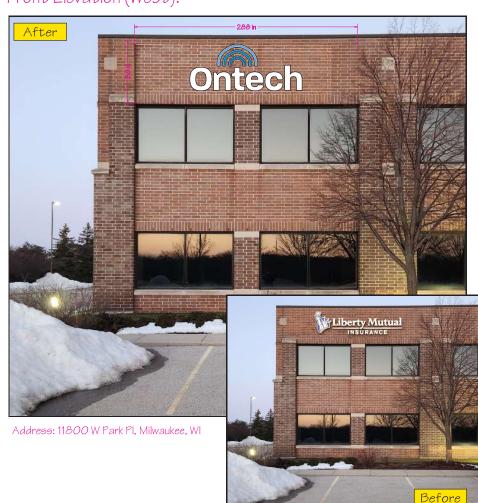

### Front Elevation (West):

Customer Name: Ontech

Sales Representative: Dan

Designer: Lisa

Customer Address:

Job Location:

File: 2025 Sketches/by name/Ontech

☐ Customer Pickup☐ Signworks Deliver☐ Signworks Install

Other \_\_\_\_

JOB DETAILS:

Type-A Sign:

Channel Letters

Caps & Returns

Azure

Olympic Blue
Intense Bluse

LED Internally Illuminated

- White Faces/Black Trim

- Translucent Vinyl Graphics

☐Ship To\_\_\_\_\_

**R1** 3/19/2025

Quote Number: