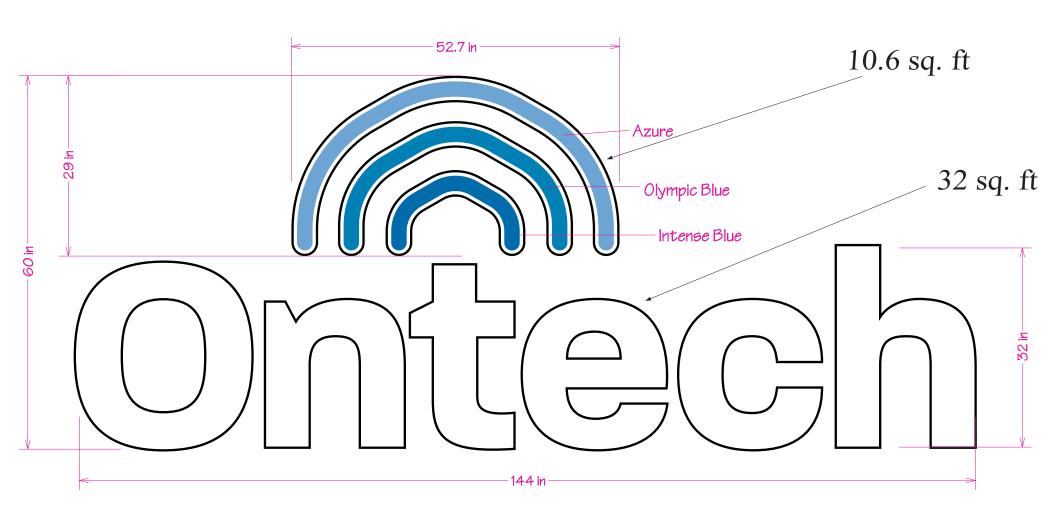

### Front Elevation (West):

Customer Name: Ontech

Sales Representative: Dan

Designer: Lisa

Customer Address:

Job Location:

File: 2025 Sketches/by name/Ontech

☐ Customer Pickup☐ Signworks Deliver☐ Signworks Install

Other \_\_\_\_

JOB DETAILS:

Type-A Sign:

Channel Letters

Caps & Returns

Azure

Olympic Blue
Intense Bluse

LED Internally Illuminated

- White Faces/Black Trim

- Translucent Vinyl Graphics

☐Ship To\_\_\_\_\_

**R1** 3/19/2025

Quote Number:

## **Channel Letters**

Total Sign square footage - 60 sq. ft

JOB DETAILS:

Type-A Sign:
LED Internally Illuminated
Channel Letters
- White Faces/Black Trim
Caps & Returns
- Translucent Vinyl Graphics
Azure

■Olympic Blue
■Intense Bluse

☐ Customer Pickup☐ Signworks Deliver☐ Signworks Install☐ Other \_\_\_\_\_

☐Ship To\_\_\_\_\_

**R1** 3/19/2025

Quote Number:

Customer Name: Ontech

Customer Address:

Job Location:

File: 2025 Sketches/by name/Ontech

Front Elevation (West): Fabricate and Install NEW Direct Mount Channel Letters - White & Translucent Blue Face Black Trim Cap & Black Returns