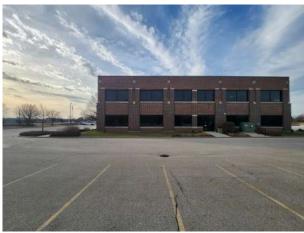

Internally Illuminated

- White Faces/Black Trim

- Translucent Vinyl Graphics

☐Ship To\_\_\_\_\_

**R1** 3/19/2025

Quote Number:

## Front Elevation (West):





Proposed Ontech Sign Location

## **Channel Letters**



## West Elevation



### North / West Elevation



### JOB DETAILS:

Type-A Sign: LED Internally Illuminated Channel Letters

- White Faces/Black Trim Caps & Returns
- Translucent Vinyl Graphics
  - Azure
  - Olympic Blue
  - Intense Bluse

- ☐ Customer Pickup
- ☐ Signworks Deliver
- Signworks Install Other \_\_\_\_

**R1** 

☐Ship To\_\_\_\_\_

3/19/2025

Quote Number:

Sales Representative: Dan Customer Name: Ontech Designer: Lisa Customer Address: Job Location: File: 2025 Sketches/by name/Ontech



## **Other Elevations**



### North Elevation



### South Elevation



South / West Elevation



| Customer Name: Ontech              | Sales Representative: Dan |               | Designer: Lisa |
|------------------------------------|---------------------------|---------------|----------------|
| Customer Address:                  |                           | Job Location: |                |
| File: 2025 Sketches/by name/Ontech |                           |               |                |

#### JOB DETAILS:

Elevations Shown for Potential Future Tenant Signage

|    | usvomer  | rickup  |  |
|----|----------|---------|--|
| 76 | ianworks | Dalivan |  |

☐ Signworks Deliver

■Signworks Install

Other \_\_\_\_

☐Ship To\_\_\_\_\_

**R1** 3/19/2025

Quote Number:



## **Channel Letters**



Total Sign square footage - 60 sq. ft



JOB DETAILS:

Type-A Sign