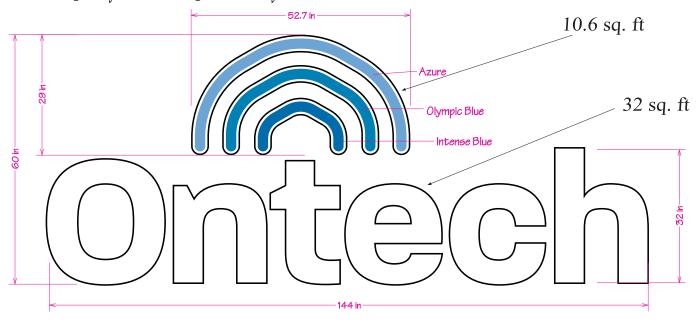

### Front Elevation (West):

Customer Name: Ontech

Sales Representative: Dan

Designer: Lisa

Customer Address:

Job Location:

File: 2025 Sketches/by name/Ontech

☐ Customer Pickup☐ Signworks Deliver☐ Signworks Install

Other \_\_\_\_

JOB DETAILS:

Type-A Sign:

Channel Letters

Caps & Returns

Azure

Olympic Blue
Intense Bluse

LED Internally Illuminated

- White Faces/Black Trim

- Translucent Vinyl Graphics

☐Ship To\_\_\_\_\_

**R1** 3/19/2025

Quote Number:

## **Channel Letters**

Total Sign square footage - 60 sq. ft

JOB DETAILS:

Type-A Sign:
LED Internally Illuminated
Channel Letters
- White Faces/Black Trim
Caps & Returns
- Translucent Vinyl Graphics
Azure

■Olympic Blue
■Intense Bluse

☐ Customer Pickup☐ Signworks Deliver☐ Signworks Install☐ Other \_\_\_\_\_

☐Ship To\_\_\_\_\_

**R1** 3/19/2025

Quote Number:

Customer Name: Ontech

Customer Address:

Job Location:

File: 2025 Sketches/by name/Ontech

Front Elevation (West): Fabricate and Install NEW Direct Mount Channel Letters - White & Translucent Blue Face Black Trim Cap & Black Returns