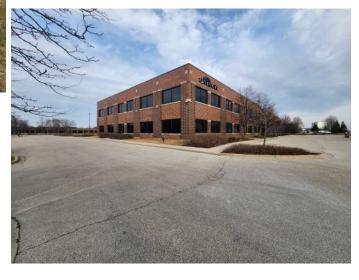

#### **Previous File History and Project Summary**

This site is part of the Park Place General Planned Development (GPD; Sub Area D), which establishes, among other things, a permitted use list and signage standards. Additionally, a Detailed Planned Development (DPD) known as Park Place, Stage 19 was approved in 2000 as File No. 000418 to allow the construction of a 2-story, approx. 57,400 sf office building. it also set specific wall signage standards for the building.

### Front Elevation (West):

Customer Name: Ontech

Sales Representative: Dan

Designer: Lisa

Customer Address:

Job Location:

File: 2025 Sketches/by name/Ontech

☐ Customer Pickup☐ Signworks Deliver☐ Signworks Install

## Front Elevation (West):

Proposed Ontech Sign Location