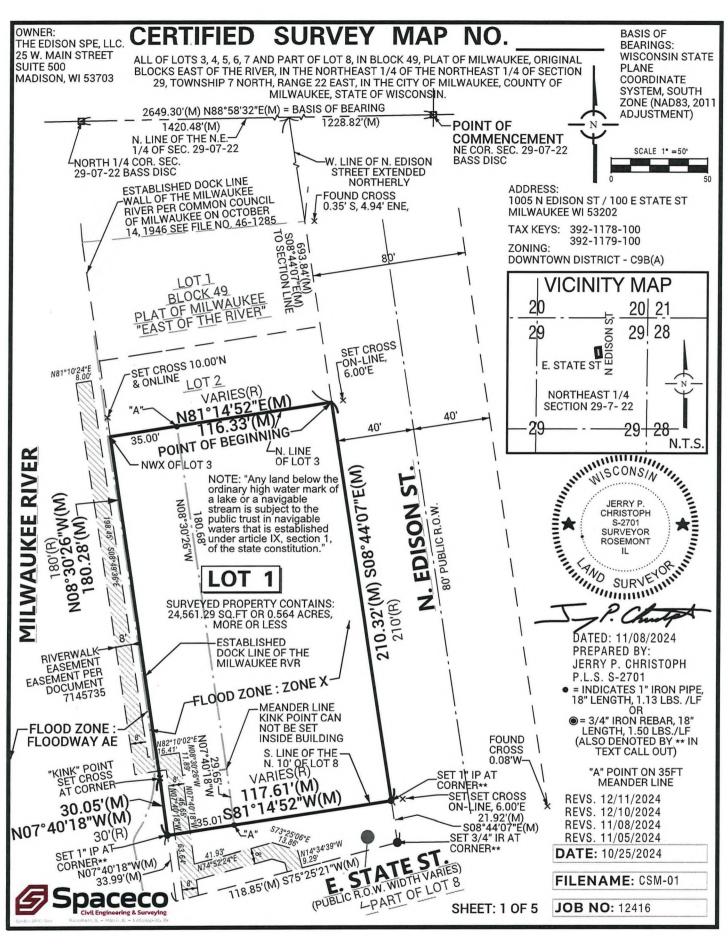

## CERTIFIED SURVEY MAP NO.

ALL OF LOTS 3, 4, 5, 6, 7 AND PART OF LOT 8, IN BLOCK 49, PLAT OF MILWAUKEE, ORIGINAL BLOCKS EAST OF THE RIVER, IN THE NORTHEAST 1/4 OF THE NORTHEAST 1/4 OF SECTION 29, TOWNSHIP 7 NORTH, RANGE 22 EAST, IN THE CITY OF MILWAUKEE, COUNTY OF MILWAUKEE, STATE OF WISCONSIN