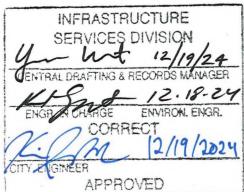

## CERTIFIED SURVEY MAP NO.

ALL OF LOTS 3, 4, 5, 6, 7 AND PART OF LOT 8, IN BLOCK 49, PLAT OF MILWAUKEE, ORIGINAL BLOCKS EAST OF THE RIVER, IN THE NORTHEAST 1/4 OF THE NORTHEAST 1/4 OF SECTION 29, TOWNSHIP 7 NORTH, RANGE 22 EAST, IN THE CITY OF MILWAUKEE, COUNTY OF MILWAUKEE, STATE OF WISCONSIN