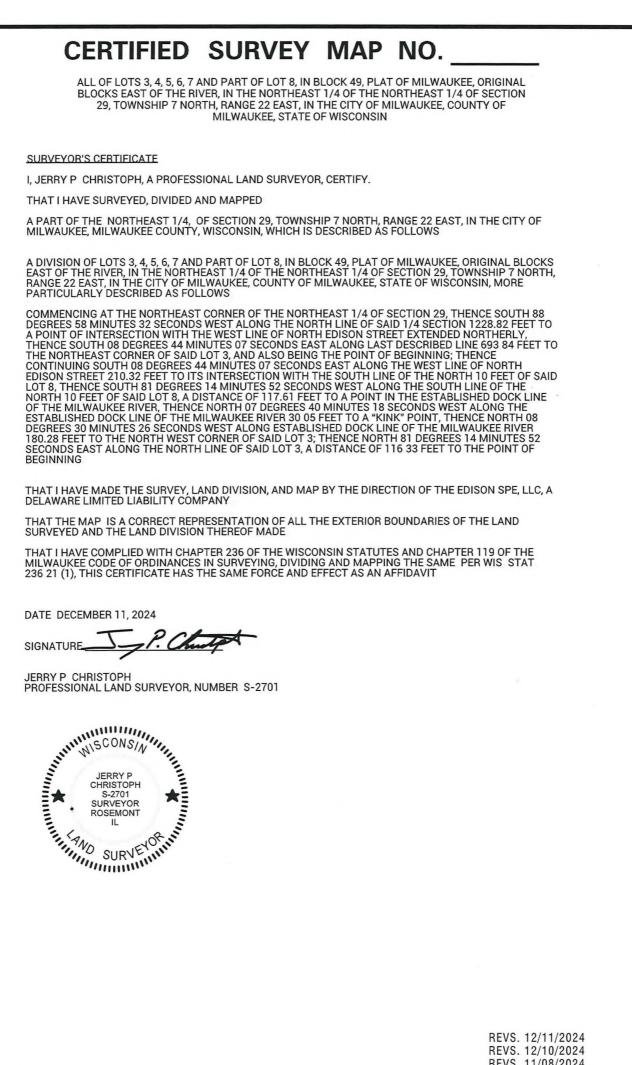

## CERTIFIED SURVEY MAP NO.

ALL OF LOTS 3, 4, 5, 6, 7 AND PART OF LOT 8, IN BLOCK 49, PLAT OF MILWAUKEE, ORIGINAL BLOCKS EAST OF THE RIVER, IN THE NORTHEAST 1/4 OF THE NORTHEAST 1/4 OF SECTION 29, TOWNSHIP 7 NORTH, RANGE 22 EAST, IN THE CITY OF MILWAUKEE, COUNTY OF MILWAUKEE, STATE OF WISCONSIN