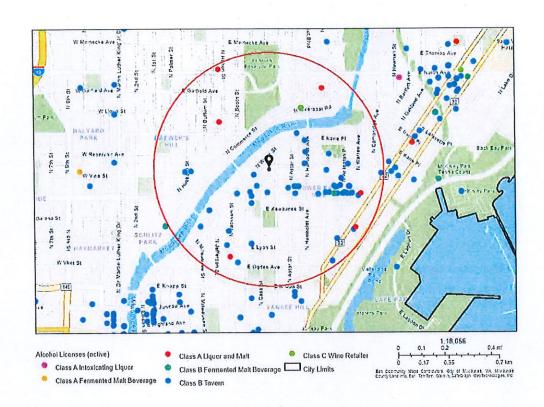

Regarding:

Your Full Service Retail Permit Approval Process Application and Food Dealer License Transfer Application with Removing Stockholder and Transfer tock as agent for "Eagle Trace Brewing Company LLC" for "Eagle Park Brewing and Distilling pany" at 823 E Hamilton St.

Regarding:

Your Full Service Retail Permit Approval Process Application and Food Dealer License Transfer Application with Removing Stockholder and Transfer of Stock as agent for "Eagle Trace Brewing Company LLC" for "Eagle Park Brewing and Distilling Company" at 823 E Hamilton St.