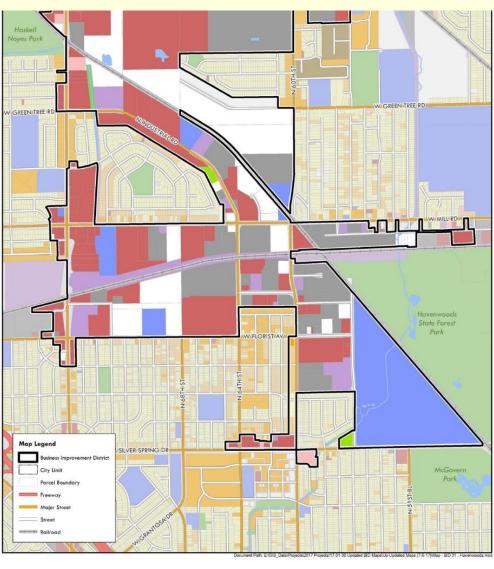

#### II. DISTRICT BOUNDARIES

Boundaries of the BID district are shown on the map in Appendix B of this plan. A listing of the properties included in the district is provided in Appendix C.

The boundaries include industrial and retail businesses while excluding the optimum amount of residential properties. The boundaries go from W. Silver Spring Drive to W. Good Hope Road. The boundaries east and west vary throughout the district. The most easterly boundary is N. 51st St. and the most westerly boundary is N. 77<sup>th</sup> St. Please refer to the attached map for exact boundaries

# Appendix B: Map