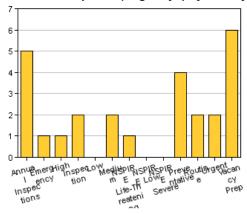

Type : Work Order

| Type : Work Order              |             |              |              |              |    |
|--------------------------------|-------------|--------------|--------------|--------------|----|
| Period Activity                |             |              |              |              |    |
| Balance Forward                | 0           |              |              |              |    |
| Created                        | 2,025       |              |              |              |    |
| Closed                         | 1,439       |              |              |              |    |
| Balance End                    | 586         |              |              |              |    |
|                                |             |              |              |              |    |
| Average Per Day                |             |              |              |              |    |
| Created                        | 65.32       |              |              |              |    |
| Closed                         | 46.42       |              |              |              |    |
| Open                           | 18.90       |              |              |              |    |
| Completed Activity by Category |             |              |              |              |    |
| Category                       | Total Count | Minimum Days | Maximum Days | Average Days | %  |
| Appliances                     | 26          | 0            | 15           | 1            | 2  |
| Carpentry                      | 44          | 0            | 14           | 5            | 3  |
| Electrical                     | 85          | 0            | 20           | 2            | 6  |
| General                        | 505         | 0            | 27           | 3            | 36 |
| HVAC                           | 140         | 0            | 11           | 0            | 10 |
| Life Safety/Fire Safety        | 101         | 0            | 10           | 1            | 7  |
| Make Ready                     | 2           | 1            | 15           | 8            | 0  |
| Mechanic/Custodian             | 177         | 0            | 20           | 2            | 13 |
| Painting                       | 19          | 0            | 15           | 7            | 1  |
| Pest Control                   | 109         | 0            | 20           | 4            |    |
| Plumbing                       | 205         | 0            | 26           | 2            | 15 |
| Total                          | 1,413       |              |              | _            |    |
|                                | ,,,,,       |              |              |              |    |
| Completed Activity by Priority |             |              |              |              |    |
| Priority                       | Total Count | Minimum Days | Maximum Days | Average Days | %  |
| Annual Inspections             | 110         | 0            | 21           | 5            | 8  |
| Emergency                      | 138         | 0            | 26           | 1            | 10 |
| High                           | 57          | 0            | 11           | 1            | 4  |
| Inspection                     | 4           | 1            | 5            | 2            | 0  |
| Low                            | 12          | 0            | 1            | 0            | 1  |
| Medium                         | 52          | 0            | 21           | 2            | 4  |
| NSPIRE Life-Threatening        | 30          | 0            | 4            | 1            | 2  |
| NSPIRE Low                     | 1           | 0            | 0            | 0            | 0  |
| NSPIRE Severe                  | 63          | 0            | 8            | 0            | 4  |
| Preventative                   | 2           | 0            | 6            | 4            | 0  |
| Routine                        | 818         | 0            | 27           | 2            | 58 |
| Urgent                         | 14          | 0            | 10           | 2            | 1  |
| Vacancy Prep                   | 112         | 0            | 20           | 6            |    |
| Total                          | 1,413       |              |              |              |    |

### Completed (Avg. Days) by Priority

satety