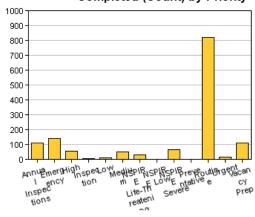

Type : Work Order

| Type : Work Order              |             |              |              |              |    |
|--------------------------------|-------------|--------------|--------------|--------------|----|
| Period Activity                |             |              |              |              |    |
| Balance Forward                | 0           |              |              |              |    |
| Created                        | 2,025       |              |              |              |    |
| Closed                         | 1,439       |              |              |              |    |
| Balance End                    | 586         |              |              |              |    |
|                                |             |              |              |              |    |
| Average Per Day                |             |              |              |              |    |
| Created                        | 65.32       |              |              |              |    |
| Closed                         | 46.42       |              |              |              |    |
| Open                           | 18.90       |              |              |              |    |
| Completed Activity by Category |             |              |              |              |    |
| Category                       | Total Count | Minimum Days | Maximum Days | Average Days | %  |
| Appliances                     | 26          | 0            | 15           | 1            | 2  |
| Carpentry                      | 44          | 0            | 14           | 5            | 3  |
| Electrical                     | 85          | 0            | 20           | 2            | 6  |
| General                        | 505         | 0            | 27           | 3            | 36 |
| HVAC                           | 140         | 0            | 11           | 0            | 10 |
| Life Safety/Fire Safety        | 101         | 0            | 10           | 1            | 7  |
| Make Ready                     | 2           | 1            | 15           | 8            | 0  |
| Mechanic/Custodian             | 177         | 0            | 20           | 2            | 13 |
| Painting                       | 19          | 0            | 15           | 7            | 1  |
| Pest Control                   | 109         | 0            | 20           | 4            |    |
| Plumbing                       | 205         | 0            | 26           | 2            | 15 |
| Total                          | 1,413       |              |              | _            |    |
|                                | ,,,,,       |              |              |              |    |
| Completed Activity by Priority |             |              |              |              |    |
| Priority                       | Total Count | Minimum Days | Maximum Days | Average Days | %  |
| Annual Inspections             | 110         | 0            | 21           | 5            | 8  |
| Emergency                      | 138         | 0            | 26           | 1            | 10 |
| High                           | 57          | 0            | 11           | 1            | 4  |
| Inspection                     | 4           | 1            | 5            | 2            | 0  |
| Low                            | 12          | 0            | 1            | 0            | 1  |
| Medium                         | 52          | 0            | 21           | 2            | 4  |
| NSPIRE Life-Threatening        | 30          | 0            | 4            | 1            | 2  |
| NSPIRE Low                     | 1           | 0            | 0            | 0            | 0  |
| NSPIRE Severe                  | 63          | 0            | 8            | 0            | 4  |
| Preventative                   | 2           | 0            | 6            | 4            | 0  |
| Routine                        | 818         | 0            | 27           | 2            | 58 |
| Urgent                         | 14          | 0            | 10           | 2            | 1  |
| Vacancy Prep                   | 112         | 0            | 20           | 6            |    |
| Total                          | 1,413       |              |              |              |    |

#### Completed (Count) by Priority