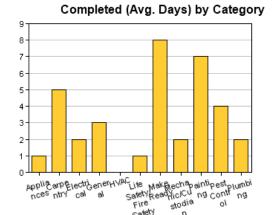

Type : Work Order

| Type : Work Order              |             |              |              |              |    |
|--------------------------------|-------------|--------------|--------------|--------------|----|
| Period Activity                |             |              |              |              |    |
| Balance Forward                | 0           |              |              |              |    |
| Created                        | 2,025       |              |              |              |    |
| Closed                         | 1,439       |              |              |              |    |
| Balance End                    | 586         |              |              |              |    |
|                                |             |              |              |              |    |
| Average Per Day                |             |              |              |              |    |
| Created                        | 65.32       |              |              |              |    |
| Closed                         | 46.42       |              |              |              |    |
| Open                           | 18.90       |              |              |              |    |
| Completed Activity by Category |             |              |              |              |    |
| Category                       | Total Count | Minimum Days | Maximum Days | Average Days | %  |
| Appliances                     | 26          | 0            | 15           | 1            | 2  |
| Carpentry                      | 44          | 0            | 14           | 5            | 3  |
| Electrical                     | 85          | 0            | 20           | 2            | 6  |
| General                        | 505         | 0            | 27           | 3            | 36 |
| HVAC                           | 140         | 0            | 11           | 0            | 10 |
| Life Safety/Fire Safety        | 101         | 0            | 10           | 1            | 7  |
| Make Ready                     | 2           | 1            | 15           | 8            | 0  |
| Mechanic/Custodian             | 177         | 0            | 20           | 2            | 13 |
| Painting                       | 19          | 0            | 15           | 7            | 1  |
| Pest Control                   | 109         | 0            | 20           | 4            |    |
| Plumbing                       | 205         | 0            | 26           | 2            | 15 |
| Total                          | 1,413       |              |              | _            |    |
|                                | ,,,,,       |              |              |              |    |
| Completed Activity by Priority |             |              |              |              |    |
| Priority                       | Total Count | Minimum Days | Maximum Days | Average Days | %  |
| Annual Inspections             | 110         | 0            | 21           | 5            | 8  |
| Emergency                      | 138         | 0            | 26           | 1            | 10 |
| High                           | 57          | 0            | 11           | 1            | 4  |
| Inspection                     | 4           | 1            | 5            | 2            | 0  |
| Low                            | 12          | 0            | 1            | 0            | 1  |
| Medium                         | 52          | 0            | 21           | 2            | 4  |
| NSPIRE Life-Threatening        | 30          | 0            | 4            | 1            | 2  |
| NSPIRE Low                     | 1           | 0            | 0            | 0            | 0  |
| NSPIRE Severe                  | 63          | 0            | 8            | 0            | 4  |
| Preventative                   | 2           | 0            | 6            | 4            | 0  |
| Routine                        | 818         | 0            | 27           | 2            | 58 |
| Urgent                         | 14          | 0            | 10           | 2            | 1  |
| Vacancy Prep                   | 112         | 0            | 20           | 6            |    |
| Total                          | 1,413       |              |              |              |    |