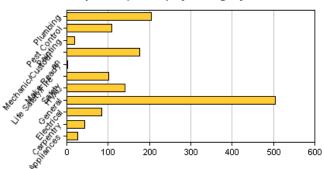

Type : Work Order

| Type : Work Order              |             |              |              |              |    |
|--------------------------------|-------------|--------------|--------------|--------------|----|
| Period Activity                |             |              |              |              |    |
| Balance Forward                | 0           |              |              |              |    |
| Created                        | 2,025       |              |              |              |    |
| Closed                         | 1,439       |              |              |              |    |
| Balance End                    | 586         |              |              |              |    |
|                                |             |              |              |              |    |
| Average Per Day                |             |              |              |              |    |
| Created                        | 65.32       |              |              |              |    |
| Closed                         | 46.42       |              |              |              |    |
| Open                           | 18.90       |              |              |              |    |
| Completed Activity by Category |             |              |              |              |    |
| Category                       | Total Count | Minimum Days | Maximum Days | Average Days | %  |
| Appliances                     | 26          | 0            | 15           | 1            | 2  |
| Carpentry                      | 44          | 0            | 14           | 5            | 3  |
| Electrical                     | 85          | 0            | 20           | 2            | 6  |
| General                        | 505         | 0            | 27           | 3            | 36 |
| HVAC                           | 140         | 0            | 11           | 0            | 10 |
| Life Safety/Fire Safety        | 101         | 0            | 10           | 1            | 7  |
| Make Ready                     | 2           | 1            | 15           | 8            | 0  |
| Mechanic/Custodian             | 177         | 0            | 20           | 2            | 13 |
| Painting                       | 19          | 0            | 15           | 7            | 1  |
| Pest Control                   | 109         | 0            | 20           | 4            |    |
| Plumbing                       | 205         | 0            | 26           | 2            | 15 |
| Total                          | 1,413       |              |              | _            |    |
|                                | ,,,,,       |              |              |              |    |
| Completed Activity by Priority |             |              |              |              |    |
| Priority                       | Total Count | Minimum Days | Maximum Days | Average Days | %  |
| Annual Inspections             | 110         | 0            | 21           | 5            | 8  |
| Emergency                      | 138         | 0            | 26           | 1            | 10 |
| High                           | 57          | 0            | 11           | 1            | 4  |
| Inspection                     | 4           | 1            | 5            | 2            | 0  |
| Low                            | 12          | 0            | 1            | 0            | 1  |
| Medium                         | 52          | 0            | 21           | 2            | 4  |
| NSPIRE Life-Threatening        | 30          | 0            | 4            | 1            | 2  |
| NSPIRE Low                     | 1           | 0            | 0            | 0            | 0  |
| NSPIRE Severe                  | 63          | 0            | 8            | 0            | 4  |
| Preventative                   | 2           | 0            | 6            | 4            | 0  |
| Routine                        | 818         | 0            | 27           | 2            | 58 |
| Urgent                         | 14          | 0            | 10           | 2            | 1  |
| Vacancy Prep                   | 112         | 0            | 20           | 6            |    |
| Total                          | 1,413       |              |              |              |    |

#### Completed (Count) by Category