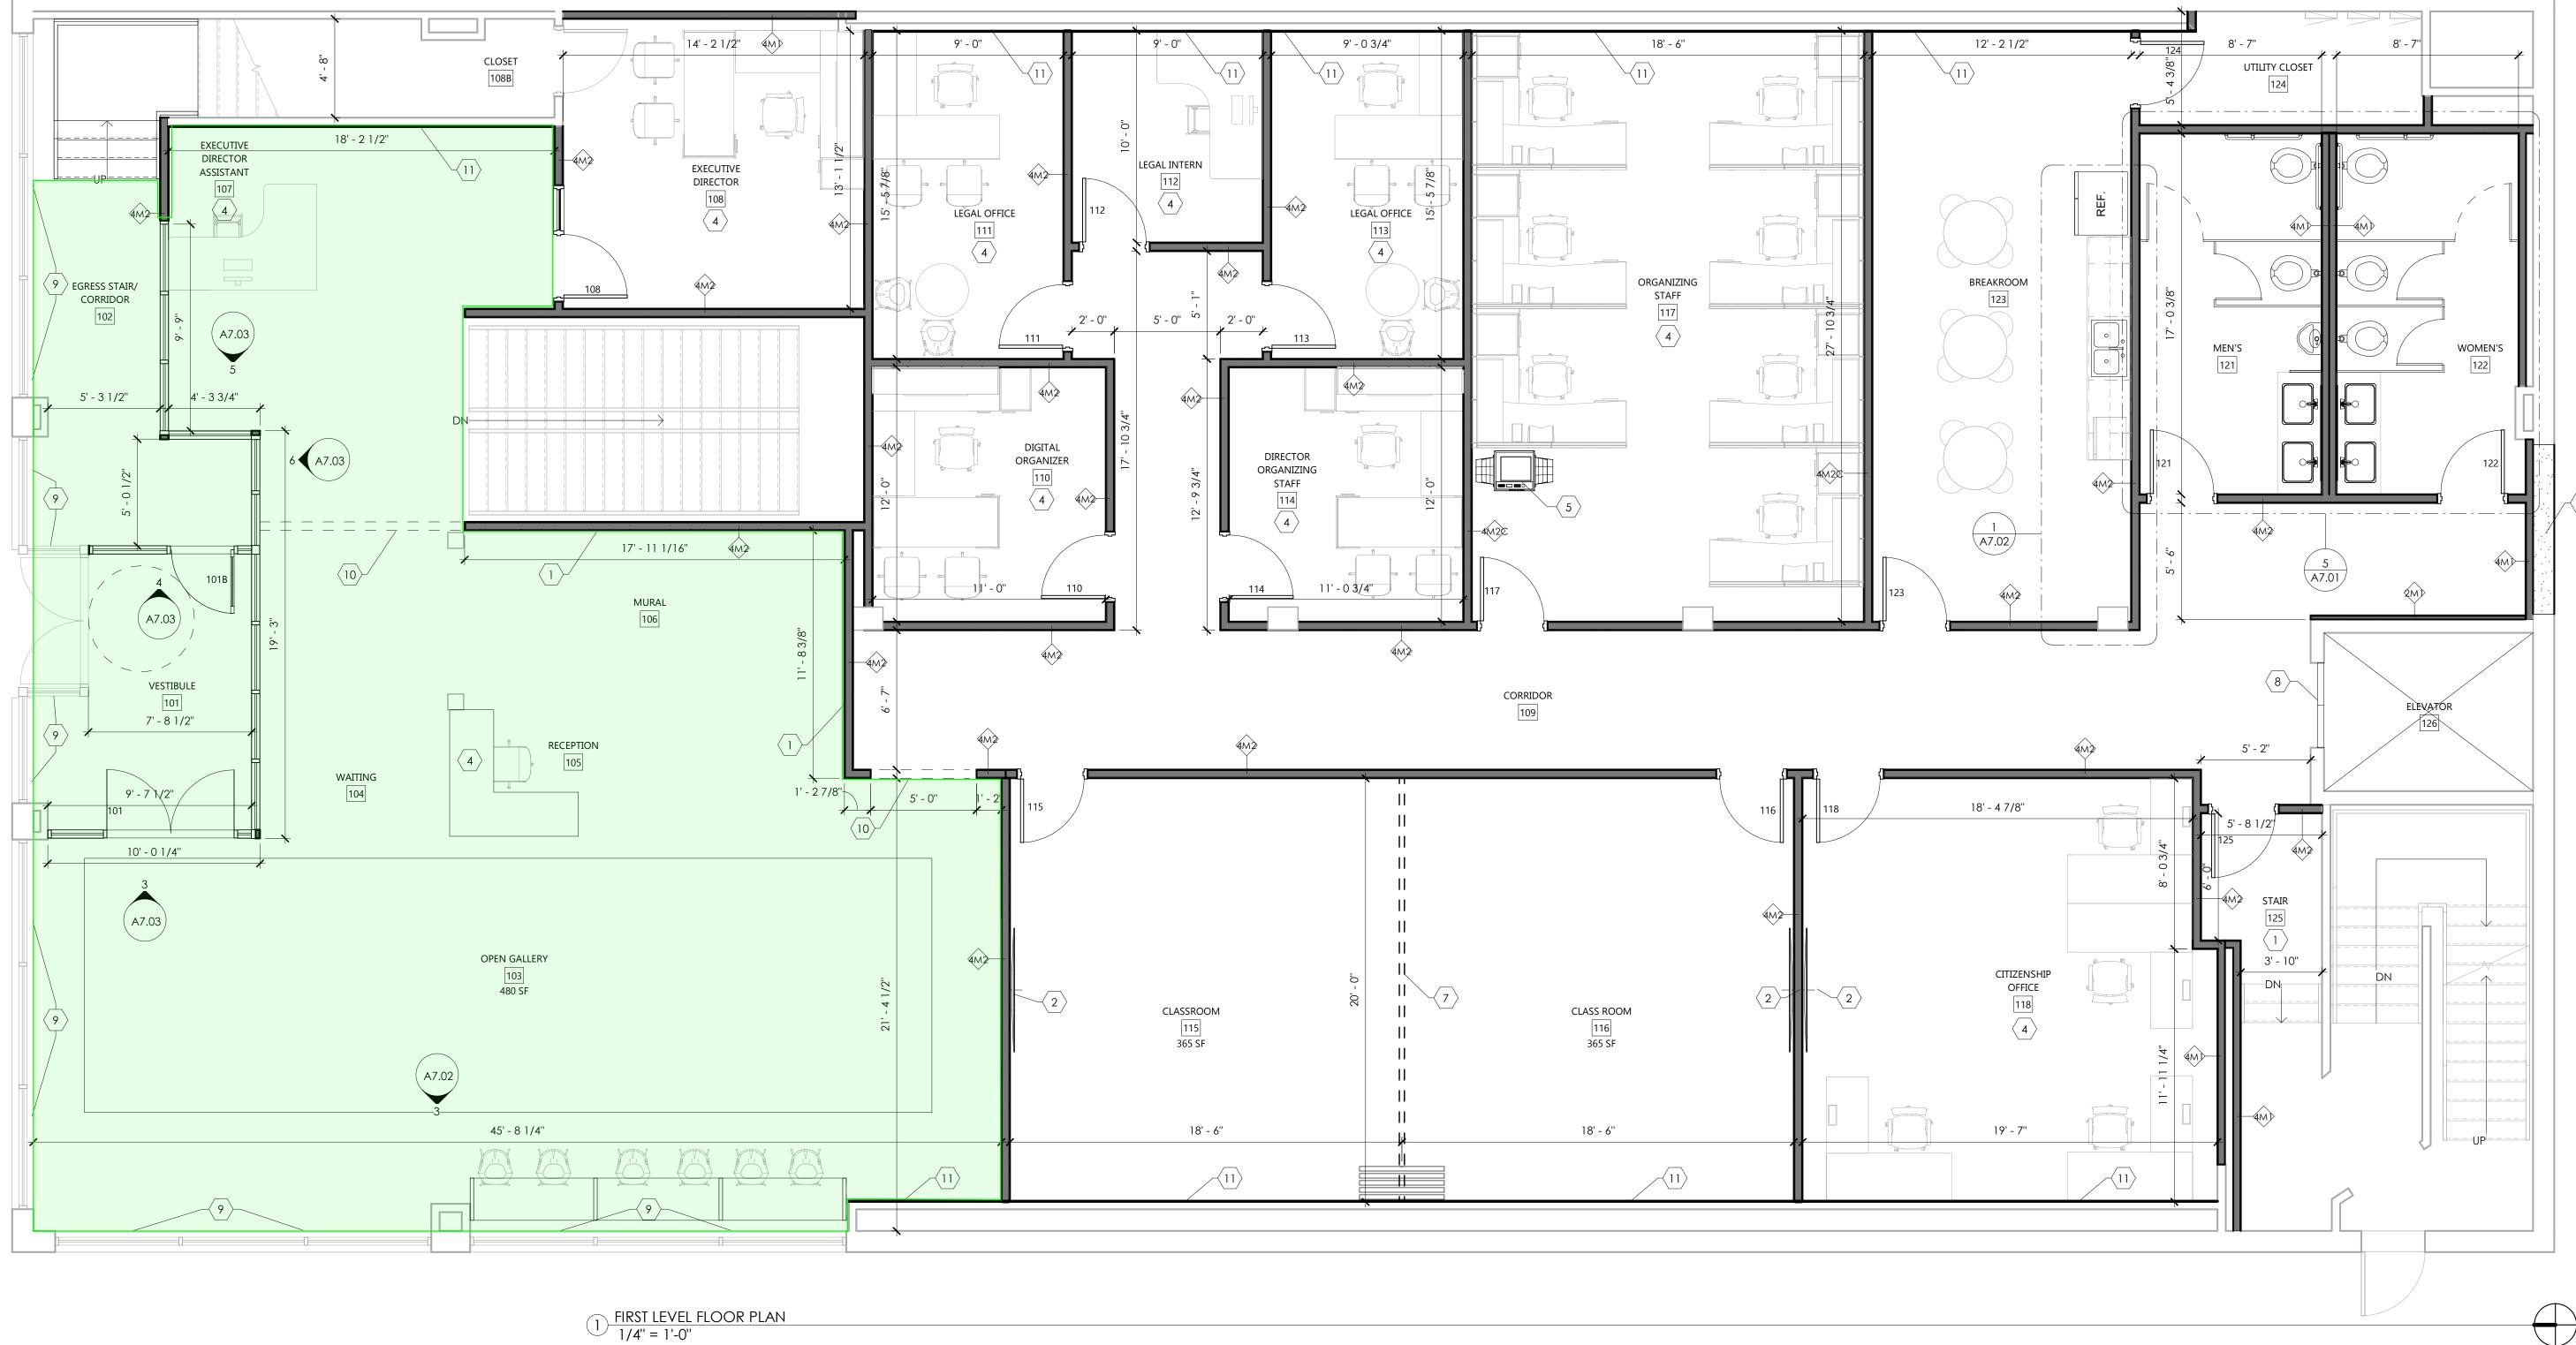

KEYNOTES

 $\langle 3 \rangle$  NOT USED.

 $\langle$  1  $\rangle$  furnish and install blocking as required FOR WALL HUNG ARTWORK, THIS AREA.

2 FURNISH AND INSTALL POWER, DATA, AND BLOCKING FOR WALL-MOUNTED TELEVISION.

4 FURNISH AND INSTALL POWER AND DATA TO DESK AREA. COORDINATE FINAL LOCATION WITH OWNER AND FURNITURE VENDOR.  $\langle 5 \rangle$  furnish and install power and data for COPY/FAX MACHINE. COORDINATE FINAL LOCATION AND REQUIREMENTS WITH OWNER. 6 INFILL EXISTING PARTITION. MATCH ADJACENT WALL CONSTRUCTION. PAINT EXTERIOR WALL

TO MATCH ADJACENT WALL COLOR.  $\langle$  7  $\rangle$  Furnish and install folding partition. COORDINATE SURROUNDING WALL DIMENSIONS WITH MANUFACTURER.

8 PAINT EXISTING ELEVATOR DOOR AND FRAME SW 7069 IRON ORE

 $\langle 9 \rangle$  FURNISH AND INSTALL TILE ON CURB WALL BELOW WINDOW SILL. FURNISH AND INSTALL

 $\langle 10 \rangle$  dashed line indicates bulkhead above,

 $\langle 11 \rangle$  Laminate 5/8" GWB. On existing wall.

FLOOR PLAN GENERAL NOTES

FURNITURE IS SHOWN FOR DESIGN INTENT ONLY. FURNITURE SHALL BE FURNISHED AND INSTALLED BY OWNER.

FINAL NUMBER AND LOCATION OF FIRE EXTINGUISHERS TO BE COORDINATED WITH FIRE MARSHALL.

TILE ON WINDOW SILL. CT-2

SEE REFLECTED CEILING PLAN,

TELEVISION SHALL BE FURNISHED BY OWNER, INSTALLED BY G.C.

INSTRUMENTS OF SERVICE ARE THE PROPERTY OF VJS CONSTRUCTION SERVICES. THE ARCHITECT/ENGINEER ASSUMES NO RESPONSIBILITY OR LIABILITY FOR THE USE OF THESE PLANS FOR ANY PROJECT OTHER THAN SPECIFICALLY AUTHORIZED BY THEM AND LOCATION IN THE STATE, PROVINCE, OR TERRITORY SHOWN ON THE SEAL.

ISSUANCE & REVISIONS 11.13.2023 PERMIT SET

09.29.2023

FIRST LEVEL FLOOR

As indicated

HIGHLIGHTED AREA INDICATES AREA INDTENDED TO CREATE OPENNESS AT STREET LEVEL

STAIRWAY.

2 PAINT EXISTING ELEVATOR DOOR AND FRAME SW 7069 IRON ORE

## FLOOR PLAN GENERAL NOTES

FURNITURE IS SHOWN FOR DESIGN INTENT ONLY. FURNITURE SHALL BE FURNISHED AND INSTALLED BY OWNER. FINAL NUMBER AND LOCATION OF FIRE EXTINGUISHERS TO BE COORDINATED WITH FIRE MARSHALL.

DRAWINGS AND SPECIFICATIONS AS
INSTRUMENTS OF SERVICE ARE THE PROPERTY
OF VJS CONSTRUCTION SERVICES. THE
ARCHITECT/ENGINEER ASSUMES NO
RESPONSIBILITY OR LIABILITY FOR THE USE OF
THESE PLANS FOR ANY PROJECT OTHER THAN
SPECIFICALLY AUTHORIZED BY THEM AND
SIGNED AND SEALED FOR SUCH SPECIFIC
LOCATION IN THE STATE, PROVINCE, OR
TERRITORY SHOWN ON THE SEAL.