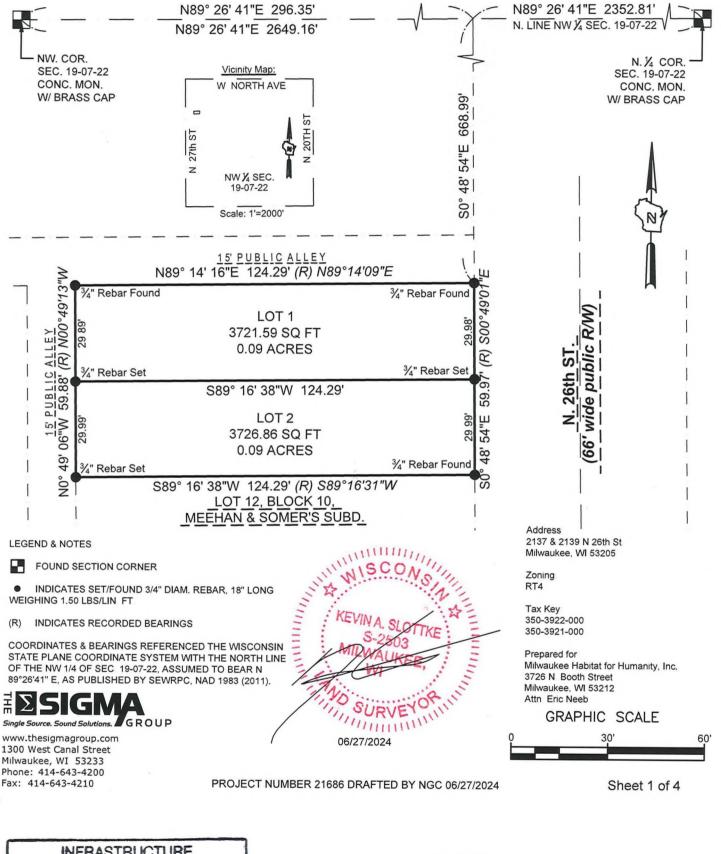

## CERTIFIED SURVEY MAP NO.

RE-DIVISION OF CERTIFIED SURVEY MAP NO. 7712 LOCATED IN PART OF THE NORTHWEST ONE-QUARTER (1/4) OF THE NORTHWEST ONE-QUARTER (1/4) OF SECTION SEVENTEEN (19), TOWNSHIP SEVEN (7) NORTH, RANGE TWENTY-ONE (22) EAST, IN THE CITY OF MILWAUKEE, MILWAUKEE COUNTY, WISCONSIN.

# CERTIFIED SURVEY MAP NO

RE-DIVISION OF CERTIFIED SURVEY MAP NO. 7712 LOCATED IN PART OF THE NORTHWEST ONE-QUARTER (1/4) OF THE NORTHWEST ONE-QUARTER (1/4) OF SECTION SEVENTEEN (19), TOWNSHIP SEVEN (7) NORTH, RANGE TWENTY-ONE (22) EAST, IN THE CITY OF MILWAUKEE, MILWAUKEE COUNTY, WISCONSIN.

#### MILWAUKEE COUNTY)

I, Kevin A. Slottke, Professional Land Surveyor, hereby certify that I have surveyed, divided and mapped a re-division of Certified Survey Map No. 7712 located in part of the northwest one-quarter (1/4) of the northwest one-quarter (1/4) of Section nineteen (19), Township seven (7) north, Range twenty-two (22) east, in the City of Milwaukee, Milwaukee County, Wisconsin

All of Parcel 1 and Outlot 1 of Certified Survey Map No. 7712, recorded in the Office of Register of Deeds for Milwauke County, Wisconsin on February 15, 2006, as Document No. 9185753.

Said parcel contains 7,448.45 square feet or 0.18 acres of land, more or less.

That I have fully complied with Chapter 236 of the Wisconsin Statutes and Chapter 119 of the Milwaukee Code of Ordinances in surveying, dividing and mapping the same. Per Wis. Stat. 236.21 (1), this certificate has the same force and effect as an affidavit.

**KEVIN A. SLOTTKE S-2503** 

DATE: June 27, 2024